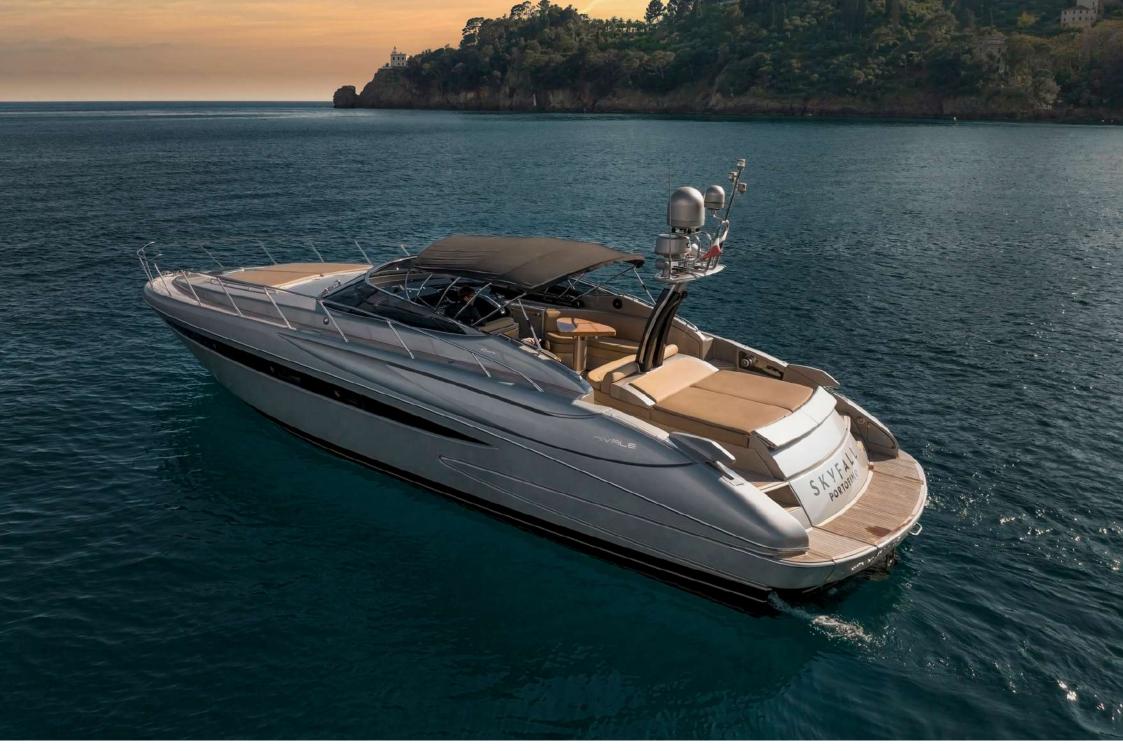

## **RIVA** RIVALE 52'

The RIVA 52 RIVALE is indeed characterized by a streamlined outer look, which enhances her refined and cosy interiors that strike for their fine woods and precious fabrics. A design that harmoniously blends together elegance and sobriety, for all those who want to experience life at sea enjoying the utmost comfort and privacy. While the open cockpit allows to enjoy outdoor life to the fullest, her interior is practical and full of versatility.

This RIVA 52 RIVALE is a stunning example of the Riva's legendary model. With its sleek lines and practical touches, she is a perfect boat for elegance lovers.

## **GENERAL SPECIFICATIONS**

- Builder: Riva
- Model: Rivale 52'
- LOA: 16.60 meters (52 ft)
- Engine: 2 x 1100 HP MAN
- Type: open
- Max speed: 40 knots
- Cruising speed: 30 knots
- **Pax:** 12 guest + 2 crew
- Base: Portofino harbour