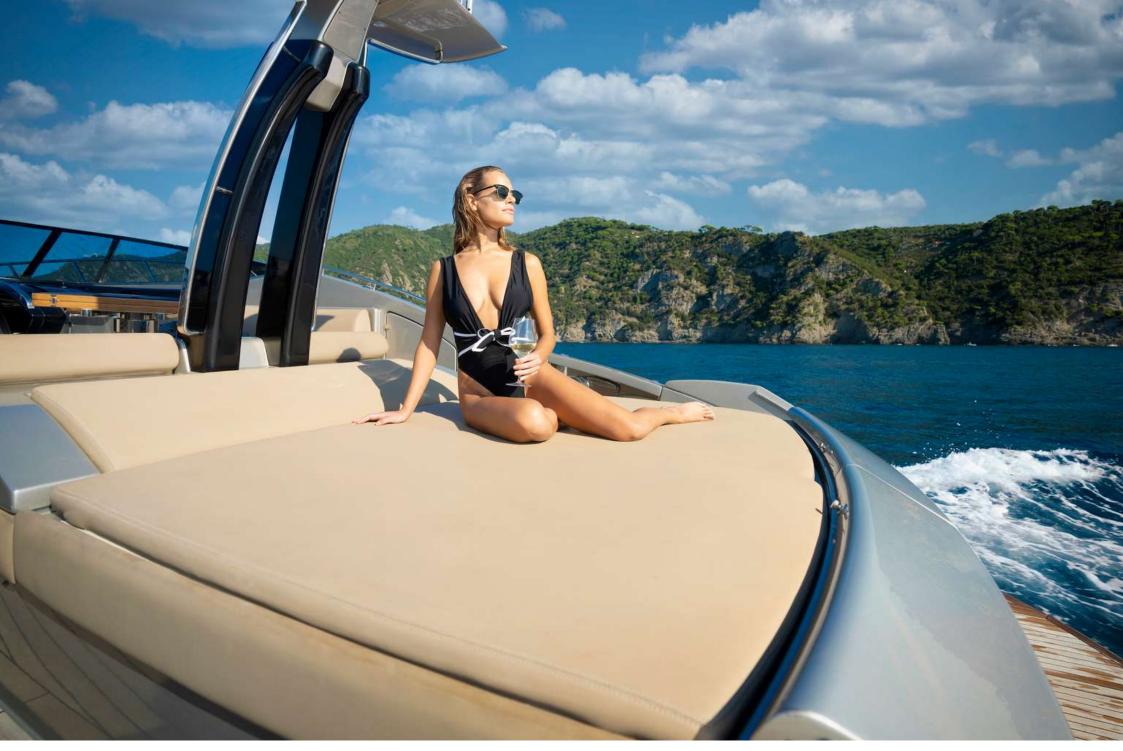

## **RIVA** RIVALE 52'

The RIVA 52 RIVALE is indeed characterized by a streamlined outer look, which enhances her refined and cosy interiors that strike for their fine woods and precious fabrics. A design that harmoniously blends together elegance and sobriety, for all those who want to experience life at sea enjoying the utmost comfort and privacy. While the open cockpit allows to enjoy outdoor life to the fullest, her interior is practical and full of versatility.

#### Outside

- Electric sunshade
- Bow sundeck
- Stern sundeck
- Fridge
- Sink
- Table
- 2 sofa
- Bluetooth stereo
- Swimming ladder
- Sweat water shower
- Wooden finishes
- Teak deck
- Gangway
- Tender