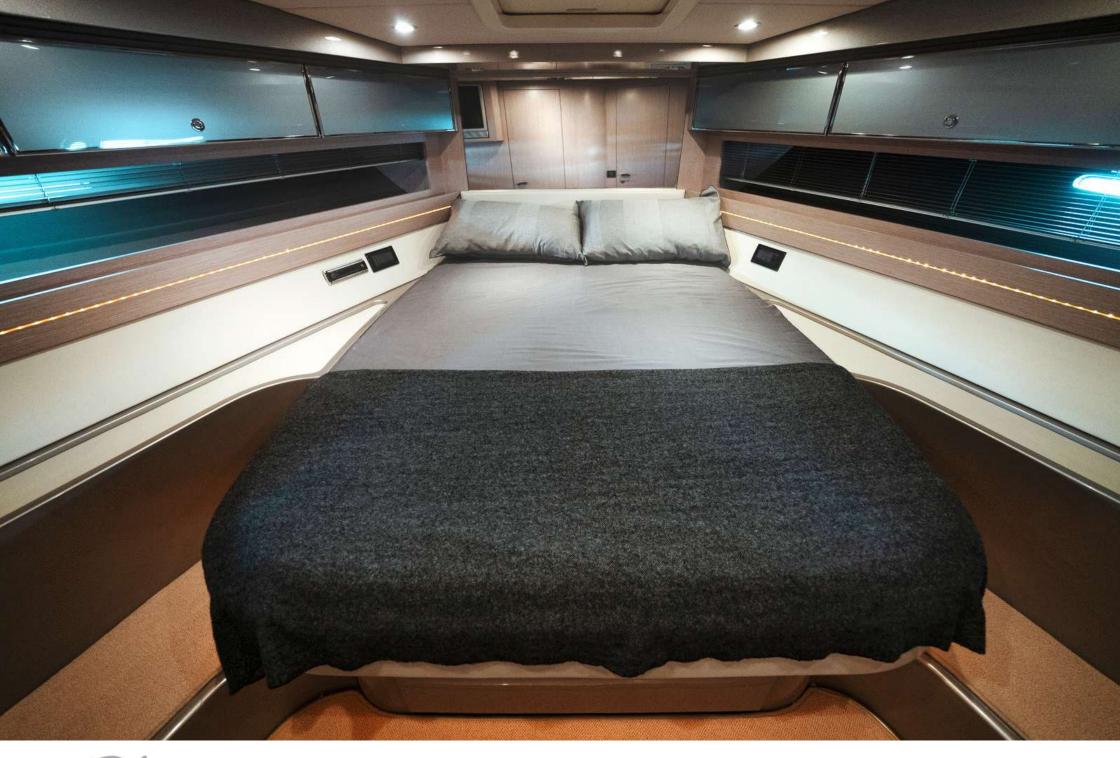

## **ACCOMODATIONS**

- Tot. cabins: 2 (+1 crew)
- Tot. berths: 4 (+1 crew)
- Double: 1
- Twin: 1
- Single: 1 (crew)
- WC: 2 (+1 crew)