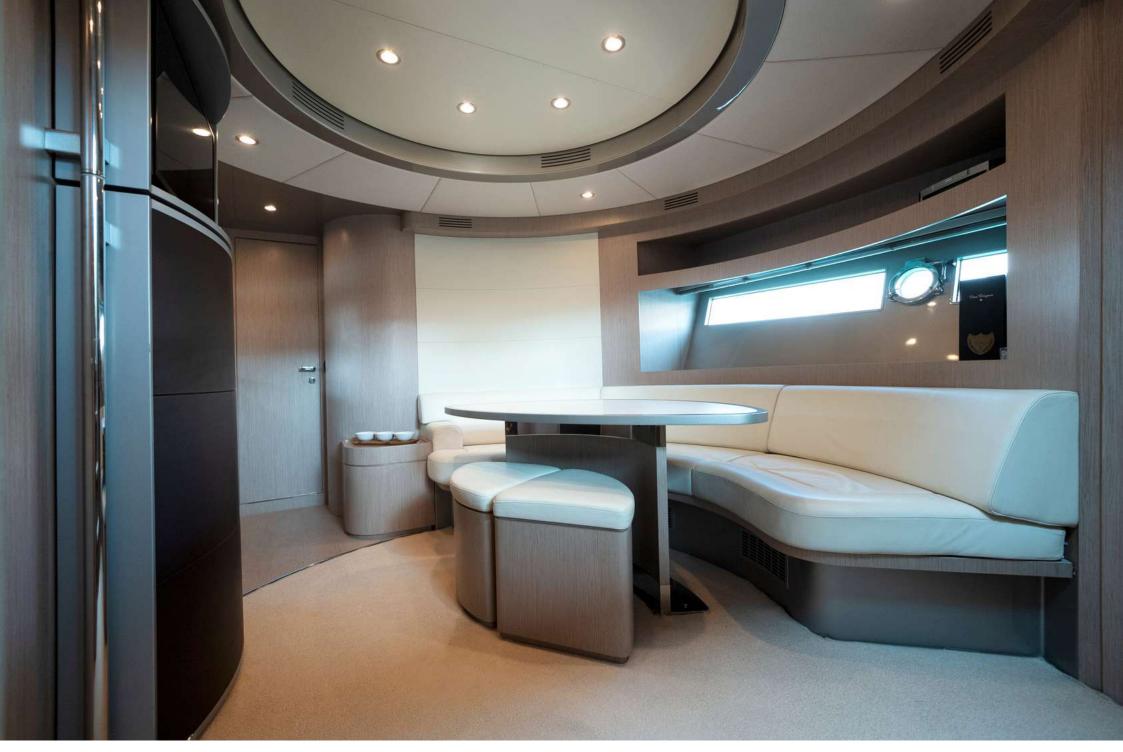

## **RIVA** RIVALE 52'

The RIVA 52 RIVALE is indeed characterized by a streamlined outer look, which enhances her refined and cosy interiors that strike for their fine woods and precious fabrics. A design that harmoniously blends together elegance and sobriety, for all those who want to experience life at sea enjoying the utmost comfort and privacy. While the open cockpit allows to enjoy outdoor life to the fullest, her interior is practical and full of versatility.

#### Inside

- Kitchen
- Fridge
- Freezer
- Tv
- Bluetooth stereo

- Air conditioning
- Hot water
- Coffee maker