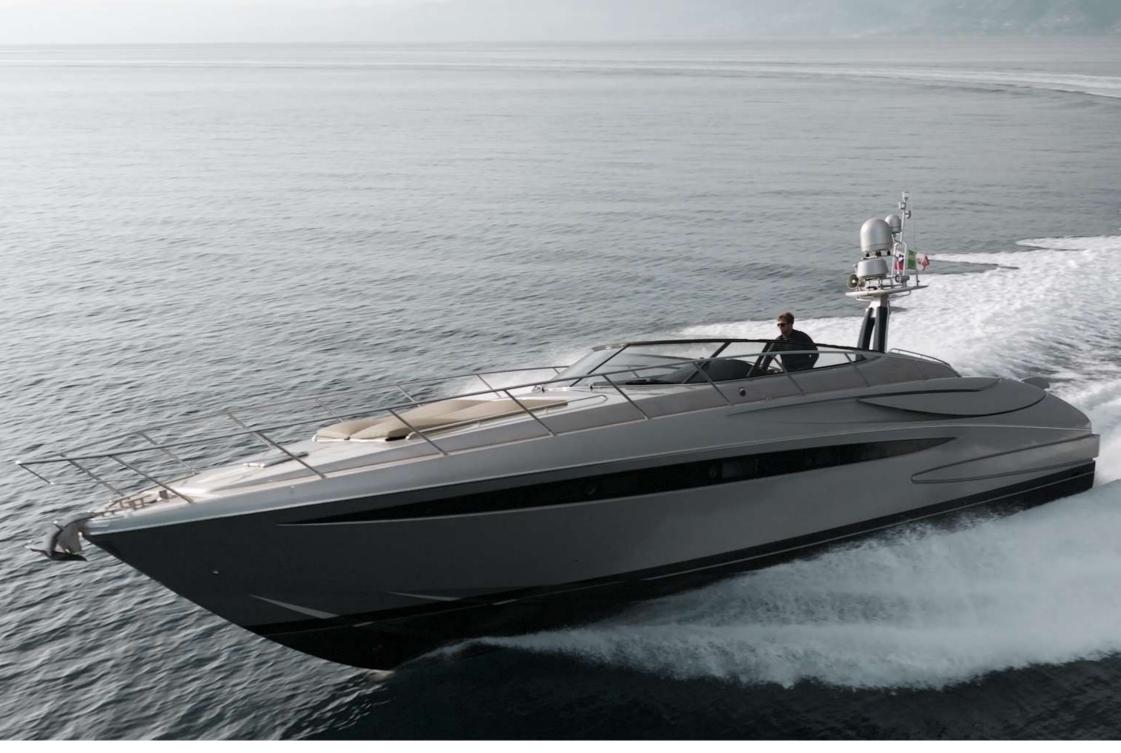

## **RIVA** RIVALE 52'

The RIVA 52 RIVALE is indeed characterized by a streamlined outer look, which enhances her refined and cosy interiors that strike for their fine woods and precious fabrics. A design that harmoniously blends together elegance and sobriety, for all those who want to experience life at sea enjoying the utmost comfort and privacy. While the open cockpit allows to enjoy outdoor life to the fullest, her interior is practical and full of versatility.

This RIVA 52 RIVALE is a stunning example of the Riva's legendary model. With its sleek lines and practical touches, she is a perfect boat for elegance lovers.