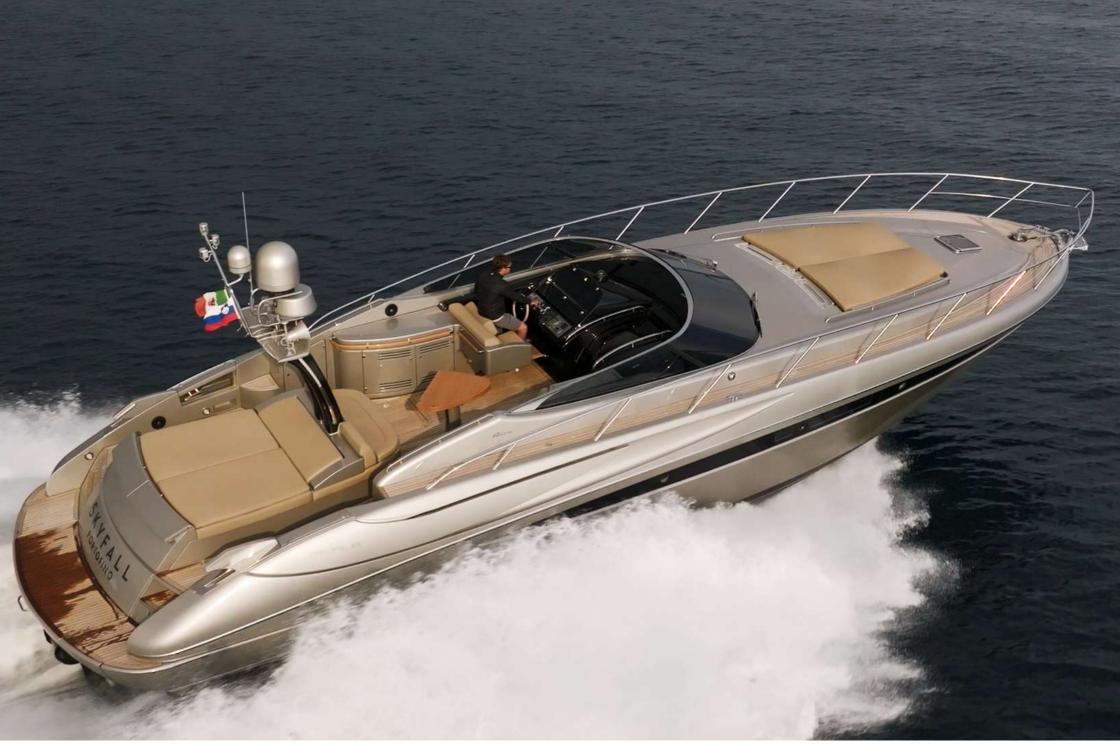

## **RIVA** RIVALE 52'

The RIVA 52 RIVALE is indeed characterized by a streamlined outer look, which enhances her refined and cosy interiors that strike for their fine woods and precious fabrics. A design that harmoniously blends together elegance and sobriety, for all those who want to experience life at sea enjoying the utmost comfort and privacy. While the open cockpit allows to enjoy outdoor life to the fullest, her interior is practical and full of versatility.

This RIVA 52 RIVALE is a stunning example of the Riva's legendary model. With its sleek lines and practical touches, she is a perfect boat for elegance lovers.