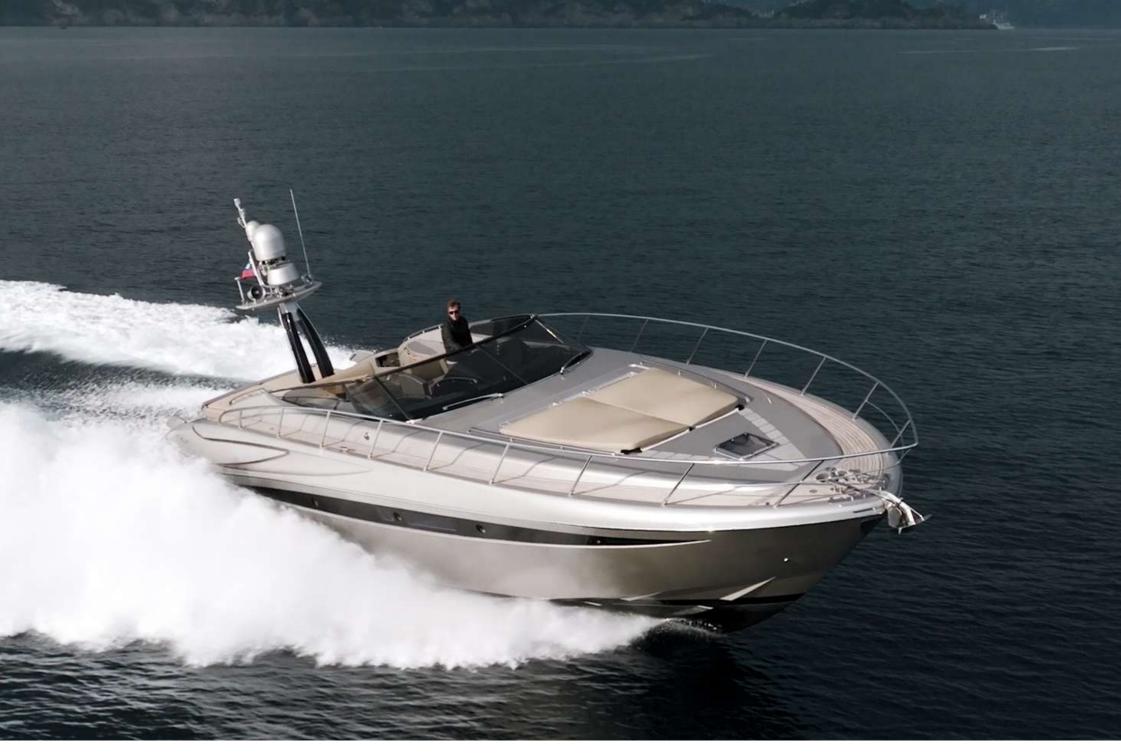

## **RIVA** RIVALE 52'

The RIVA 52 RIVALE is indeed characterized by a streamlined outer look, which enhances her refined and cosy interiors that strike for their fine woods and precious fabrics. A design that harmoniously blends together elegance and sobriety, for all those who want to experience life at sea enjoying the utmost comfort and privacy. While the open cockpit allows to enjoy outdoor life to the fullest, her interior is practical and full of versatility.

This RIVA 52 RIVALE is a stunning example of the Riva's legendary model. With its sleek lines and practical touches, she is a perfect boat for elegance lovers.