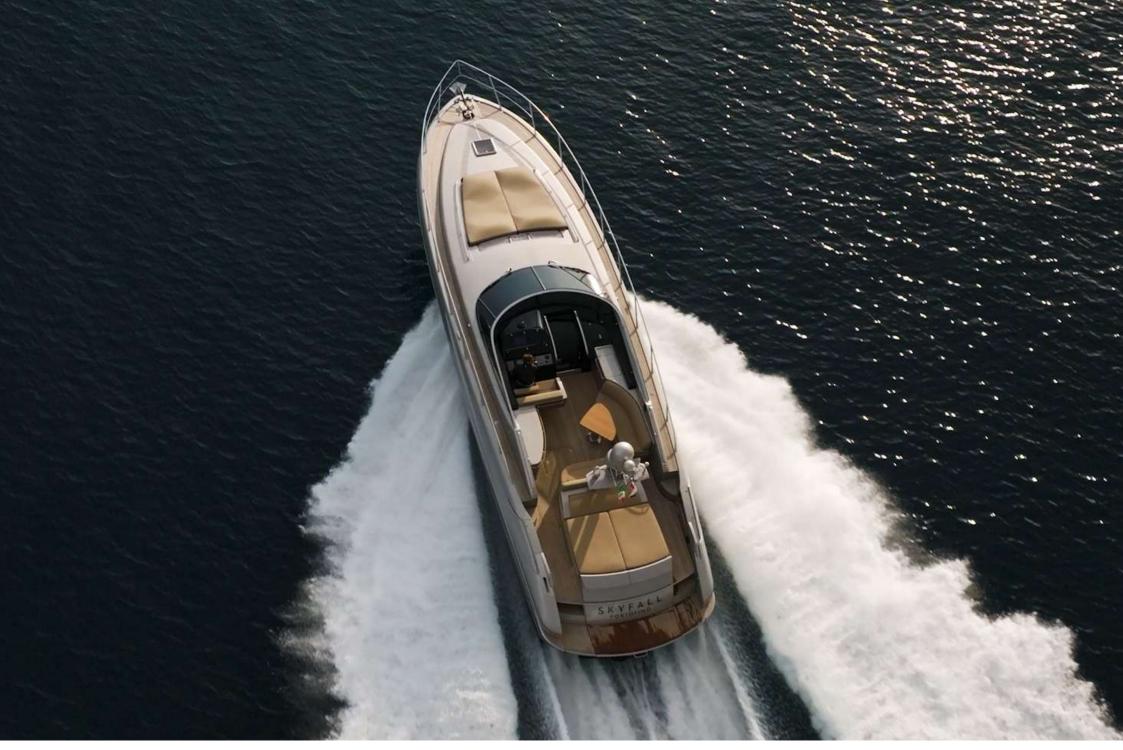

## **RIVA** RIVALE 52'

The RIVA 52 RIVALE is indeed characterized by a streamlined outer look, which enhances her refined and cosy interiors that strike for their fine woods and precious fabrics. A design that harmoniously blends together elegance and sobriety, for all those who want to experience life at sea enjoying the utmost comfort and privacy. While the open cockpit allows to enjoy outdoor life to the fullest, her interior is practical and full of versatility.

This RIVA 52 RIVALE is a stunning example of the Riva's legendary model. With its sleek lines and practical touches, she is a perfect boat for elegance lovers.