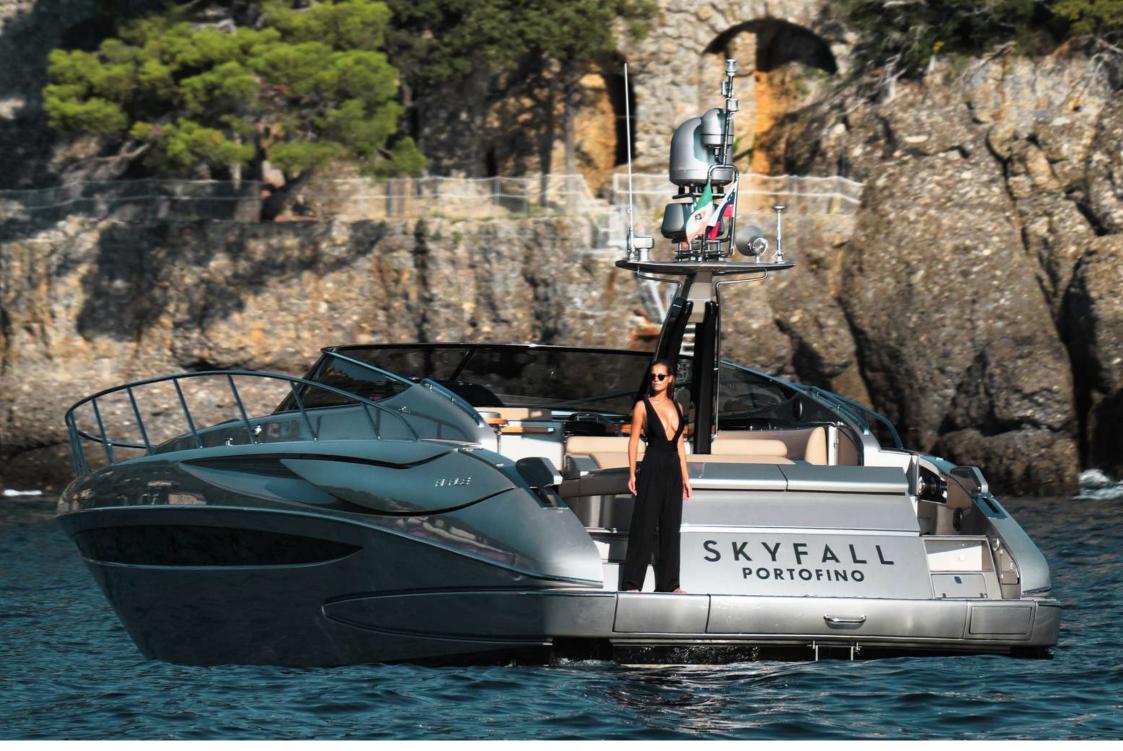

## **RIVA** RIVALE 52'

The RIVA 52 RIVALE is indeed characterized by a streamlined outer look, which enhances her refined and cosy interiors that strike for their fine woods and precious fabrics. A design that harmoniously blends together elegance and sobriety, for all those who want to experience life at sea enjoying the utmost comfort and privacy. While the open cockpit allows to enjoy outdoor life to the fullest, her interior is practical and full of versatility.

This RIVA 52 RIVALE is a stunning example of the Riva's legendary model. With its sleek lines and practical touches, she is a perfect boat for elegance lovers.