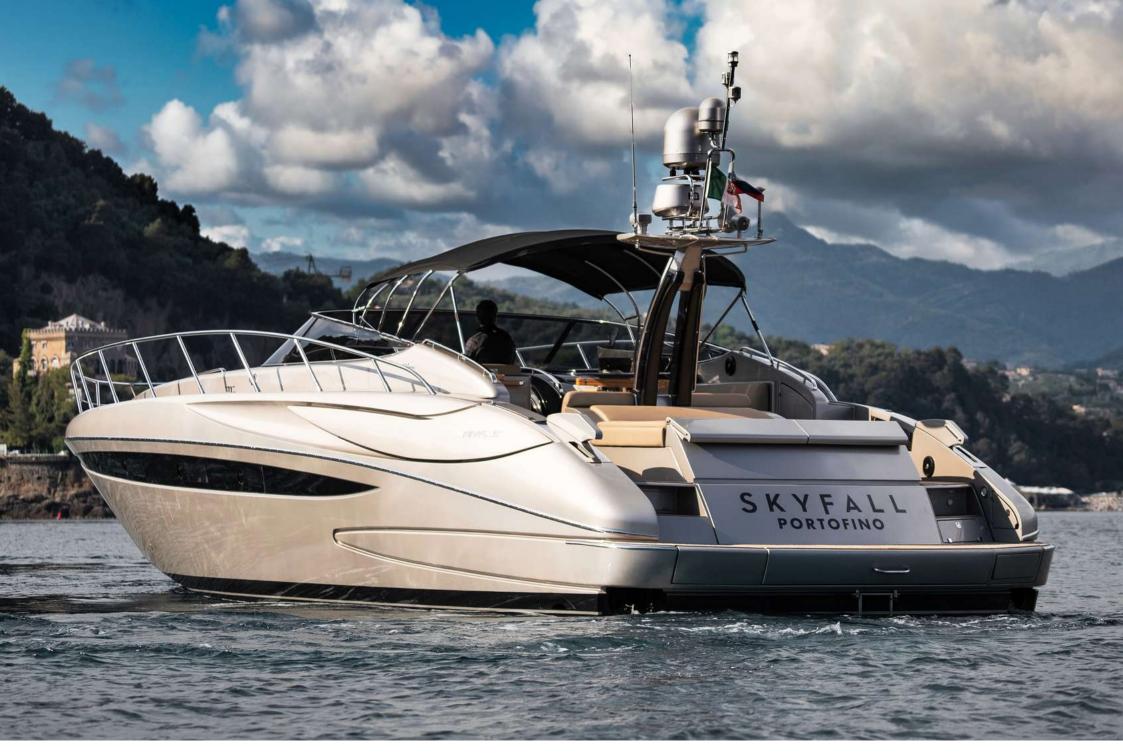

## **RIVA** RIVALE 52'

The RIVA 52 RIVALE is indeed characterized by a streamlined outer look, which enhances her refined and cosy interiors that strike for their fine woods and precious fabrics. A design that harmoniously blends together elegance and sobriety, for all those who want to experience life at sea enjoying the utmost comfort and privacy. While the open cockpit allows to enjoy outdoor life to the fullest, her interior is practical and full of versatility.

This RIVA 52 RIVALE is a stunning example of the Riva's legendary model. With its sleek lines and practical touches, she is a perfect boat for elegance lovers.

## **GENERAL SPECIFICATIONS**

- Builder: Riva
- Model: Rivale 52'
- LOA: 16.60 meters (52 ft)
- Engine: 2 x 1100 HP MAN
- Type: open
- Max speed: 40 knots
- Cruising speed: 30 knots
- **Pax:** 12 guest + 2 crew
- Base: Portofino harbour