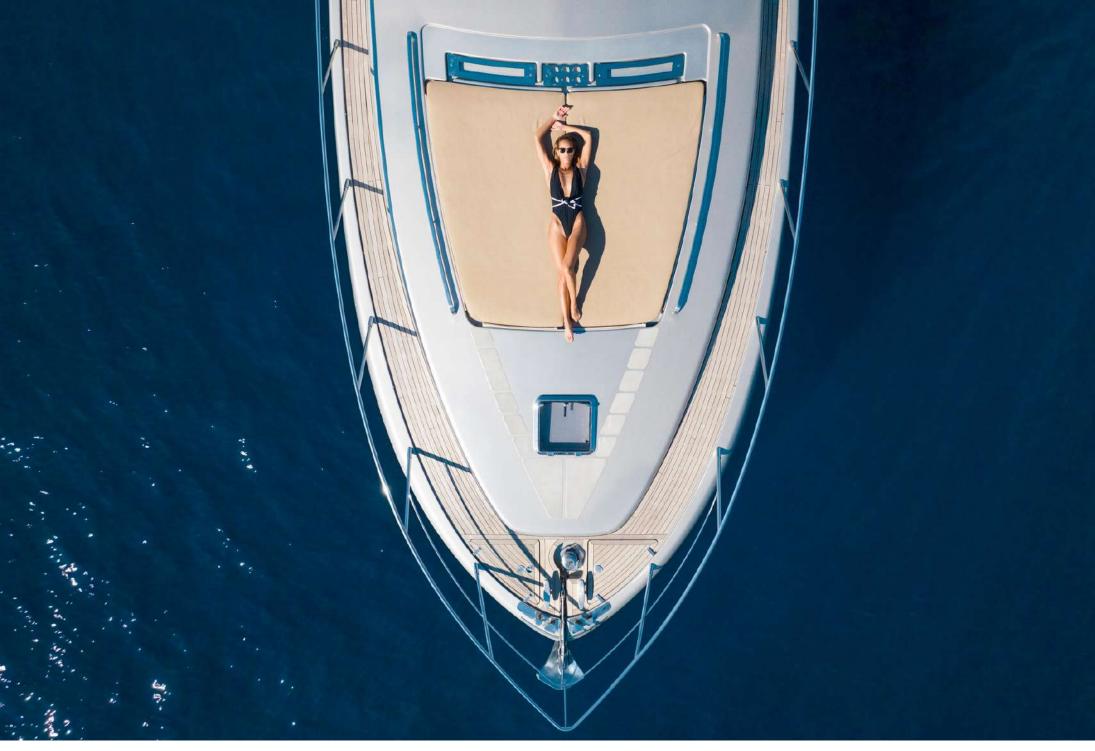

## **RIVA** RIVALE 52'

The RIVA 52 RIVALE is indeed characterized by a streamlined outer look, which enhances her refined and cosy interiors that strike for their fine woods and precious fabrics. A design that harmoniously blends together elegance and sobriety, for all those who want to experience life at sea enjoying the utmost comfort and privacy. While the open cockpit allows to enjoy outdoor life to the fullest, her interior is practical and full of versatility.

#### Outside

- Electric sunshade
- Bow sundeck
- Stern sundeck
- Fridge
- Sink
- Table
- 2 sofa
- Bluetooth stereo
- Swimming ladder
- Sweat water shower
- Wooden finishes
- Teak deck
- Gangway
- Tender