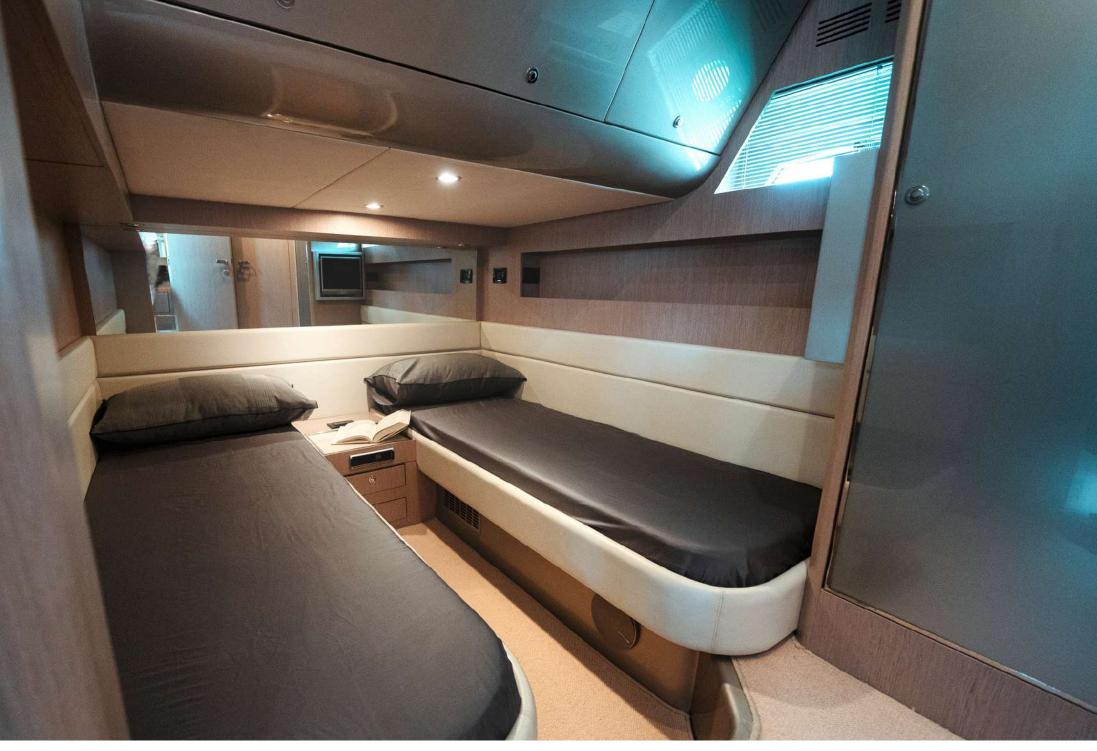

## **ACCOMODATIONS**

- Tot. cabins: 2 (+1 crew)
- Tot. berths: 4 (+1 crew)
- Double: 1
- Twin: 1
- Single: 1 (crew)
- WC: 2 (+1 crew)