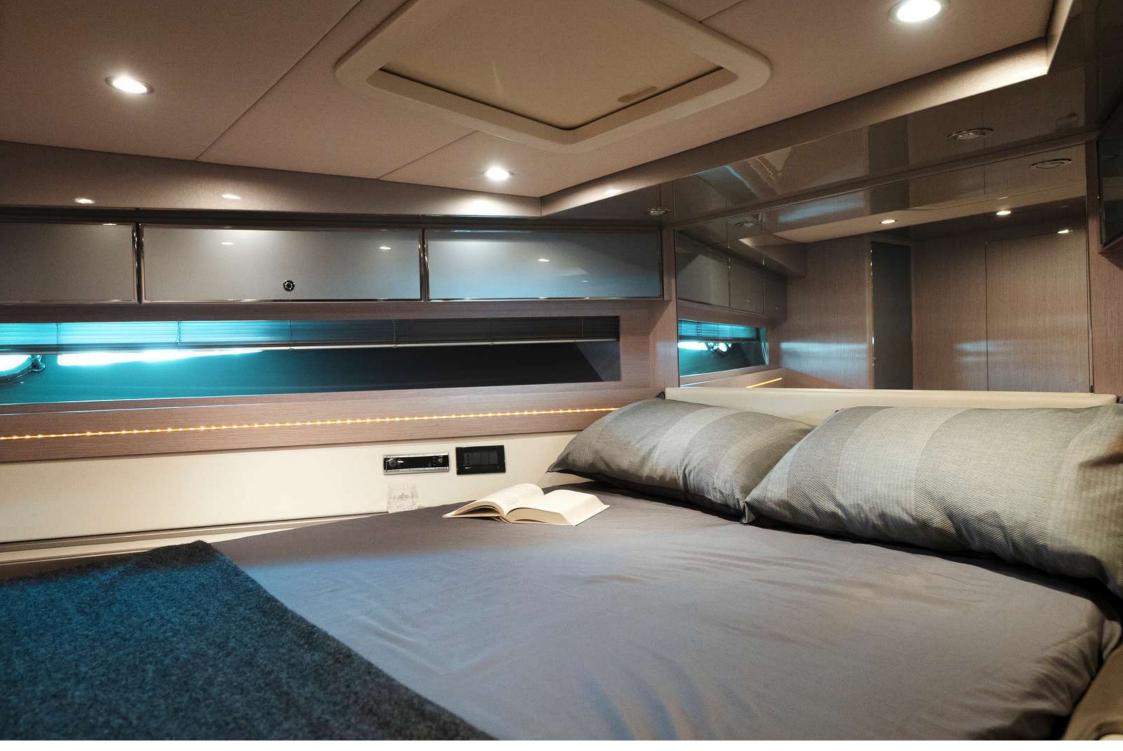

## **ACCOMODATIONS**

- Tot. cabins: 2 (+1 crew)
- Tot. berths: 4 (+1 crew)
- Double: 1
- Twin: 1
- Single: 1 (crew)
- WC: 2 (+1 crew)