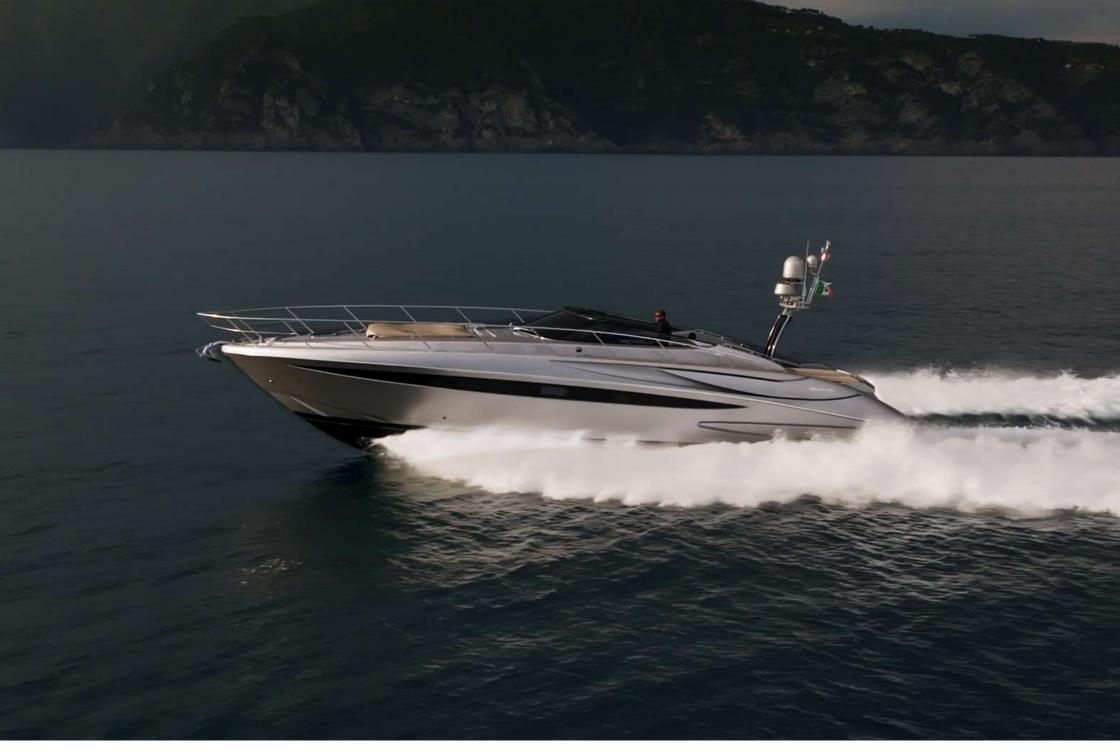

## **RIVA** RIVALE 52'

The RIVA 52 RIVALE is indeed characterized by a streamlined outer look, which enhances her refined and cosy interiors that strike for their fine woods and precious fabrics. A design that harmoniously blends together elegance and sobriety, for all those who want to experience life at sea enjoying the utmost comfort and privacy. While the open cockpit allows to enjoy outdoor life to the fullest, her interior is practical and full of versatility.

This RIVA 52 RIVALE is a stunning example of the Riva's legendary model. With its sleek lines and practical touches, she is a perfect boat for elegance lovers.