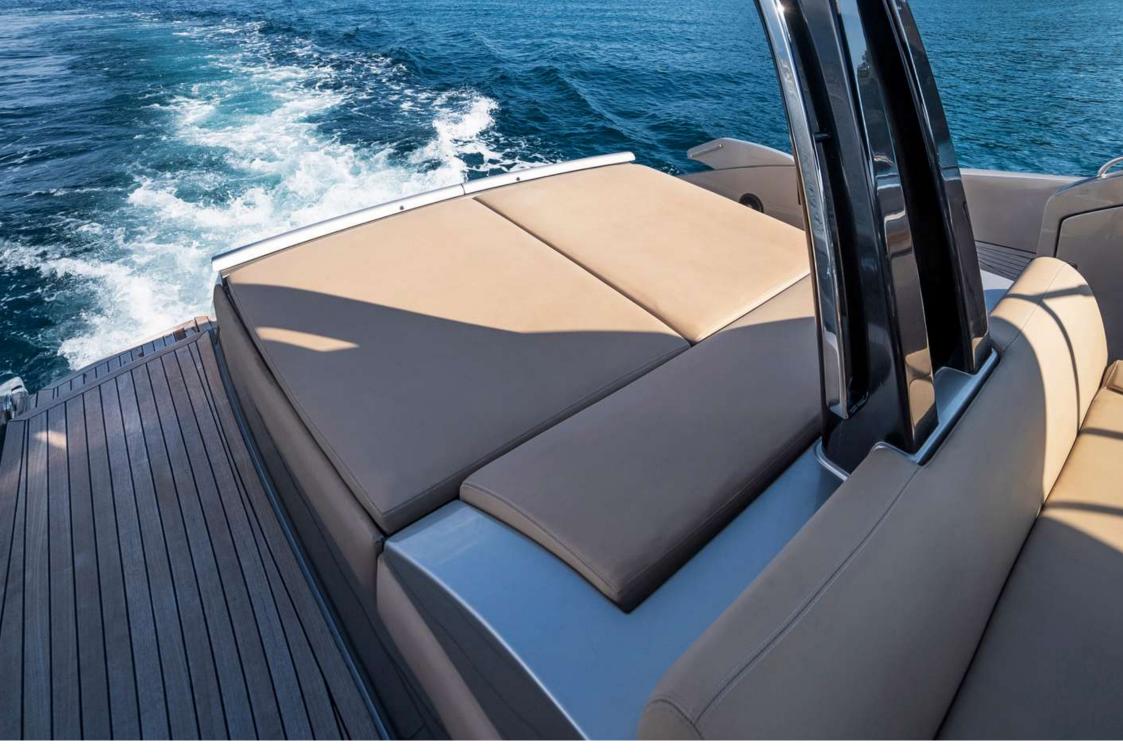

## **RIVA** RIVALE 52'

The RIVA 52 RIVALE is indeed characterized by a streamlined outer look, which enhances her refined and cosy interiors that strike for their fine woods and precious fabrics. A design that harmoniously blends together elegance and sobriety, for all those who want to experience life at sea enjoying the utmost comfort and privacy. While the open cockpit allows to enjoy outdoor life to the fullest, her interior is practical and full of versatility.

#### Outside

- Electric sunshade
- Bow sundeck
- Stern sundeck
- Fridge
- Sink
- Table
- 2 sofa
- Bluetooth stereo
- Swimming ladder
- Sweat water shower
- Wooden finishes
- Teak deck
- Gangway
- Tender