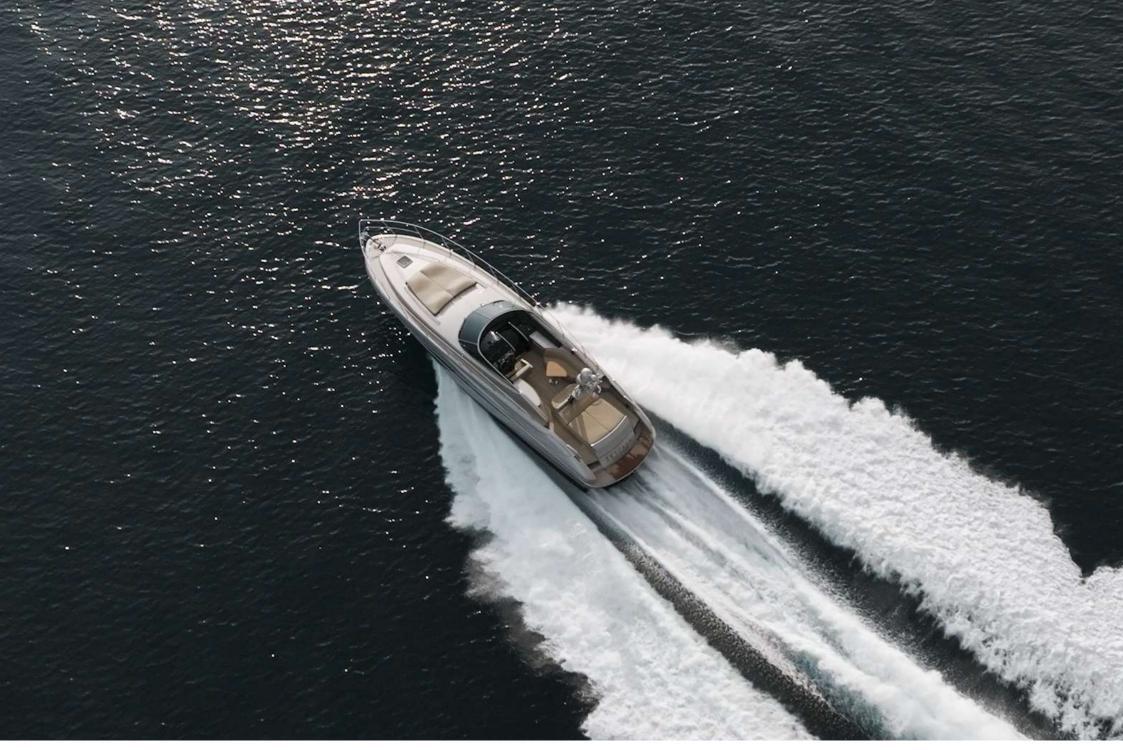

## **RIVA** RIVALE 52'

The RIVA 52 RIVALE is indeed characterized by a streamlined outer look, which enhances her refined and cosy interiors that strike for their fine woods and precious fabrics. A design that harmoniously blends together elegance and sobriety, for all those who want to experience life at sea enjoying the utmost comfort and privacy. While the open cockpit allows to enjoy outdoor life to the fullest, her interior is practical and full of versatility.

This RIVA 52 RIVALE is a stunning example of the Riva's legendary model. With its sleek lines and practical touches, she is a perfect boat for elegance lovers.