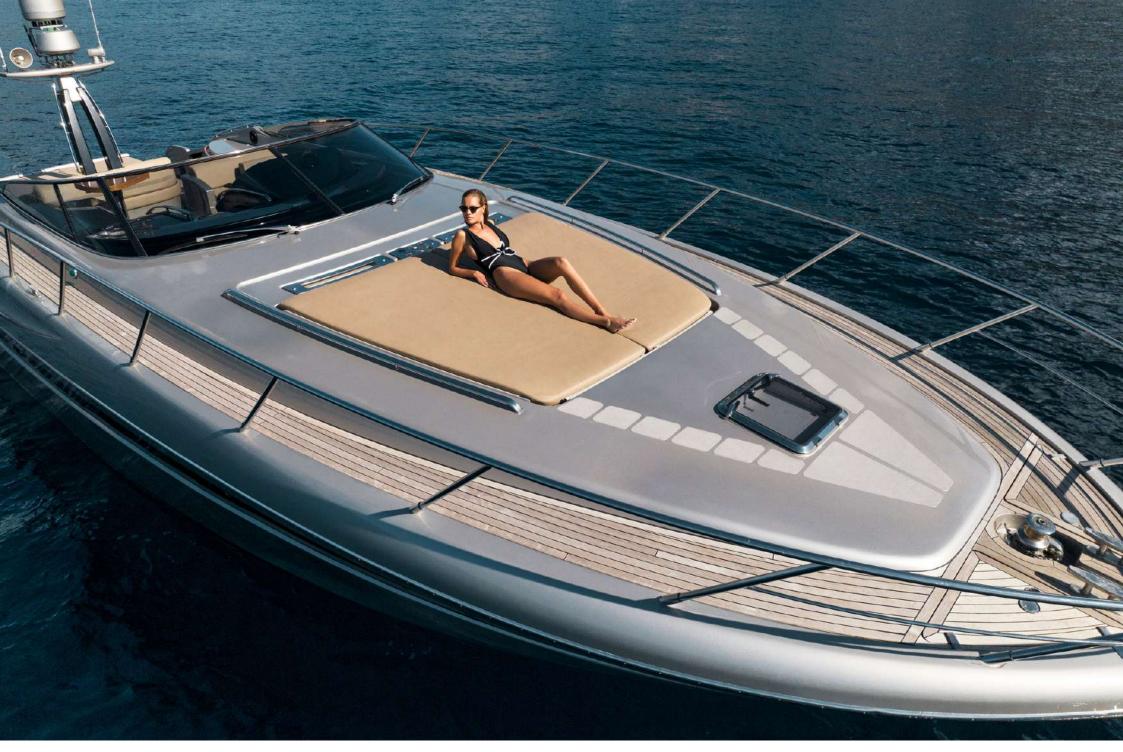

## **RIVA** RIVALE 52'

The RIVA 52 RIVALE is indeed characterized by a streamlined outer look, which enhances her refined and cosy interiors that strike for their fine woods and precious fabrics. A design that harmoniously blends together elegance and sobriety, for all those who want to experience life at sea enjoying the utmost comfort and privacy. While the open cockpit allows to enjoy outdoor life to the fullest, her interior is practical and full of versatility.

#### Outside

- Electric sunshade
- Bow sundeck
- Stern sundeck
- Fridge
- Sink
- Table
- 2 sofa
- Bluetooth stereo
- Swimming ladder
- Sweat water shower
- Wooden finishes
- Teak deck
- Gangway
- Tender