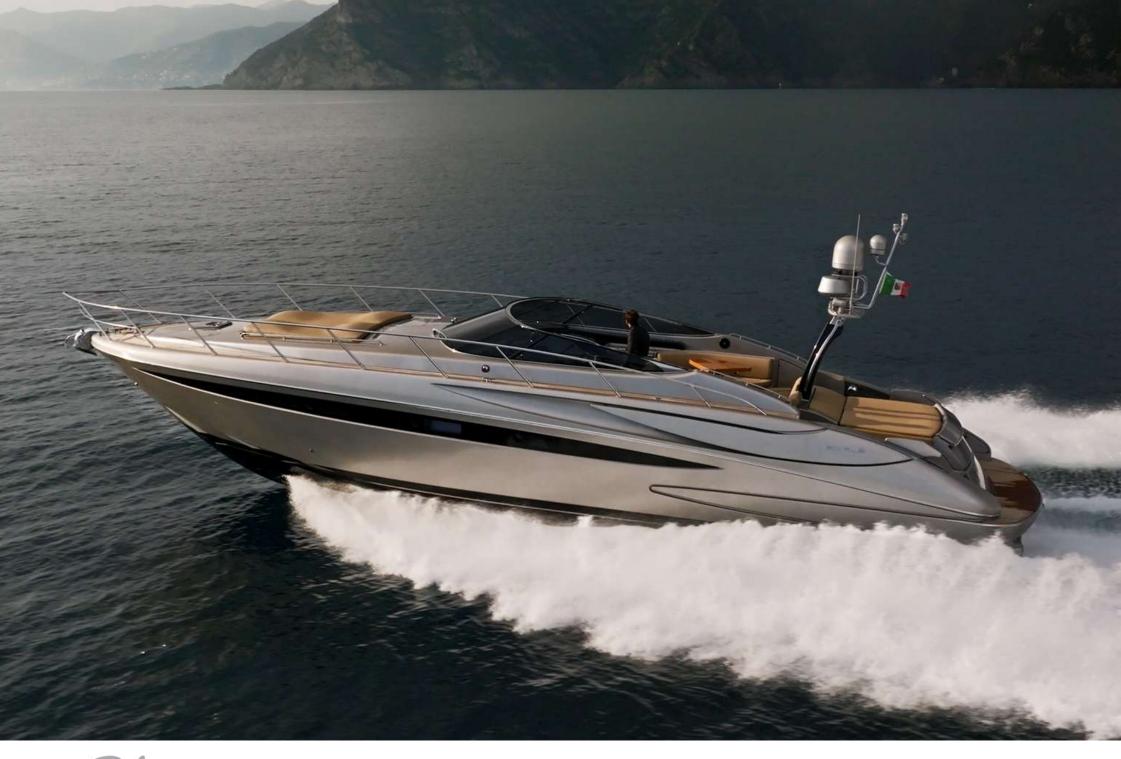

## **RIVA** RIVALE 52'

The RIVA 52 RIVALE is indeed characterized by a streamlined outer look, which enhances her refined and cosy interiors that strike for their fine woods and precious fabrics. A design that harmoniously blends together elegance and sobriety, for all those who want to experience life at sea enjoying the utmost comfort and privacy. While the open cockpit allows to enjoy outdoor life to the fullest, her interior is practical and full of versatility.

This RIVA 52 RIVALE is a stunning example of the Riva's legendary model. With its sleek lines and practical touches, she is a perfect boat for elegance lovers.