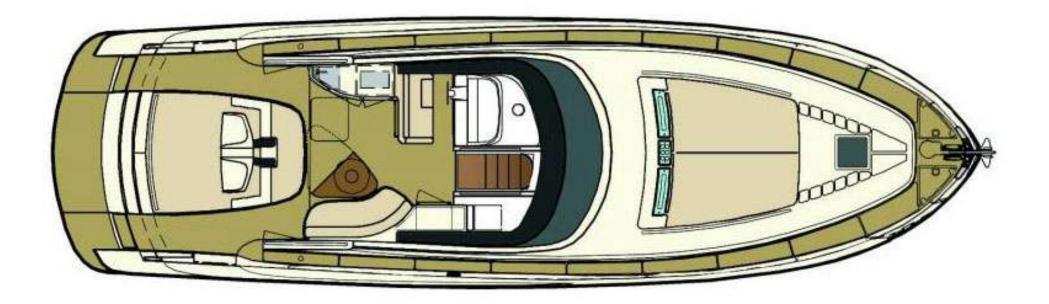

## **RIVA** RIVALE 52'

The RIVA 52 RIVALE is indeed characterized by a streamlined outer look, which enhances her refined and cosy interiors that strike for their fine woods and precious fabrics. A design that harmoniously blends together elegance and sobriety, for all those who want to experience life at sea enjoying the utmost comfort and privacy. While the open cockpit allows to enjoy outdoor life to the fullest, her interior is practical and full of versatility.

#### Outside

- Electric sunshade
- Bow sundeck
- Stern sundeck
- Fridge
- Sink
- Table
- 2 sofa
- Bluetooth stereo
- Swimming ladder
- Sweat water shower
- Wooden finishes
- Teak deck
- Gangway
- Tender