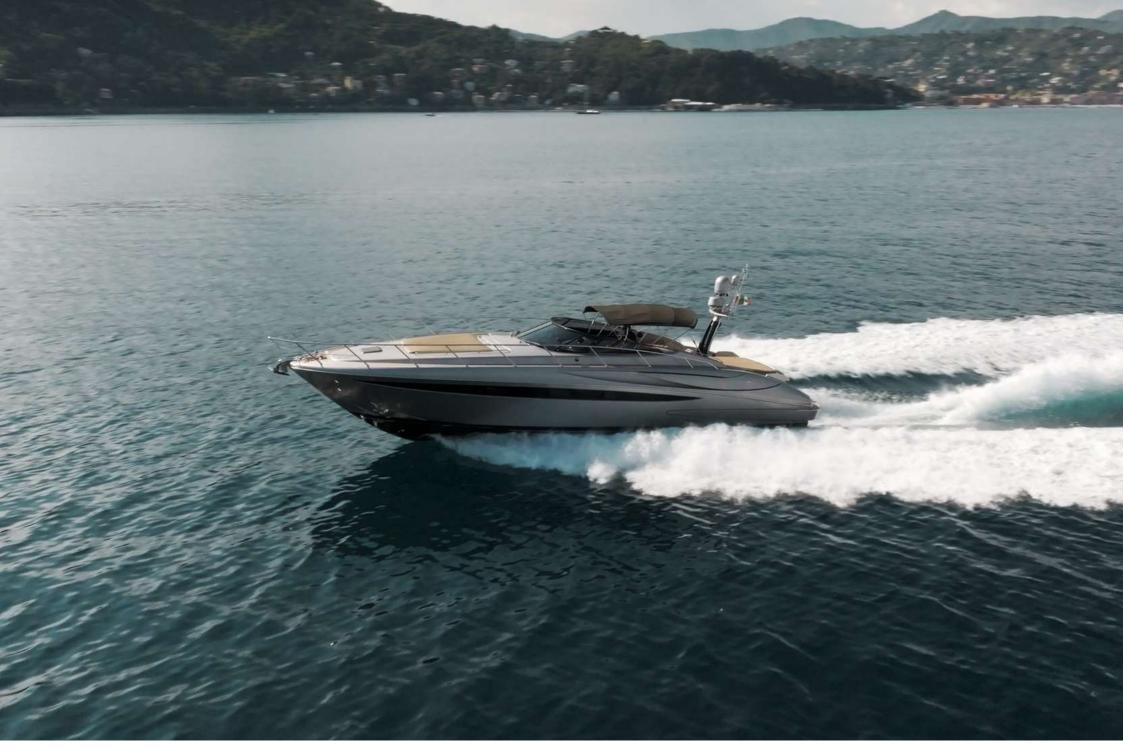

## **GENERAL SPECIFICATIONS**

- Builder: Riva
- Model: Rivale 52'
- LOA: 16.60 meters (52 ft)
- Engine: 2 x 1100 HP MAN
- Type: open
- Max speed: 40 knots
- Cruising speed: 30 knots
- **Pax:** 12 guest + 2 crew
- Base: Portofino harbour