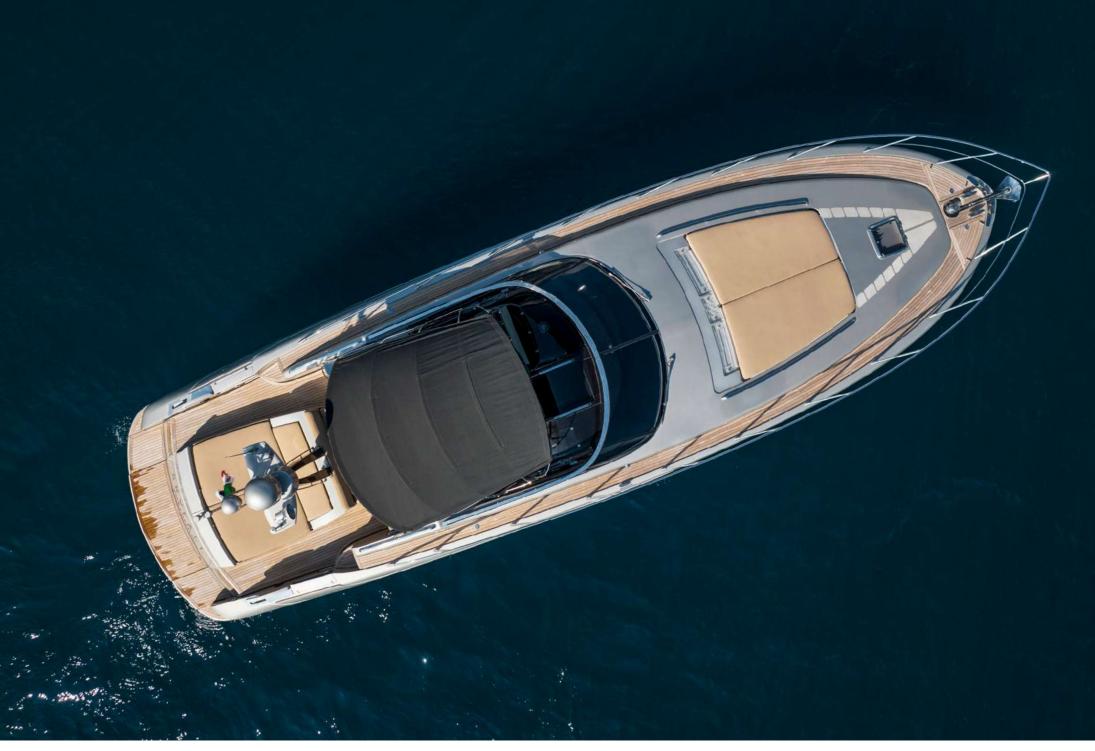

## **RIVA** RIVALE 52'

The RIVA 52 RIVALE is indeed characterized by a streamlined outer look, which enhances her refined and cosy interiors that strike for their fine woods and precious fabrics. A design that harmoniously blends together elegance and sobriety, for all those who want to experience life at sea enjoying the utmost comfort and privacy. While the open cockpit allows to enjoy outdoor life to the fullest, her interior is practical and full of versatility.

This RIVA 52 RIVALE is a stunning example of the Riva's legendary model. With its sleek lines and practical touches, she is a perfect boat for elegance lovers.

#### Outside

- Electric sunshade
- Bow sundeck
- Stern sundeck
- Fridge
- Sink
- Table
- 2 sofa
- Bluetooth stereo
- Swimming ladder
- Sweat water shower
- Wooden finishes
- Teak deck
- Gangway
- Tender