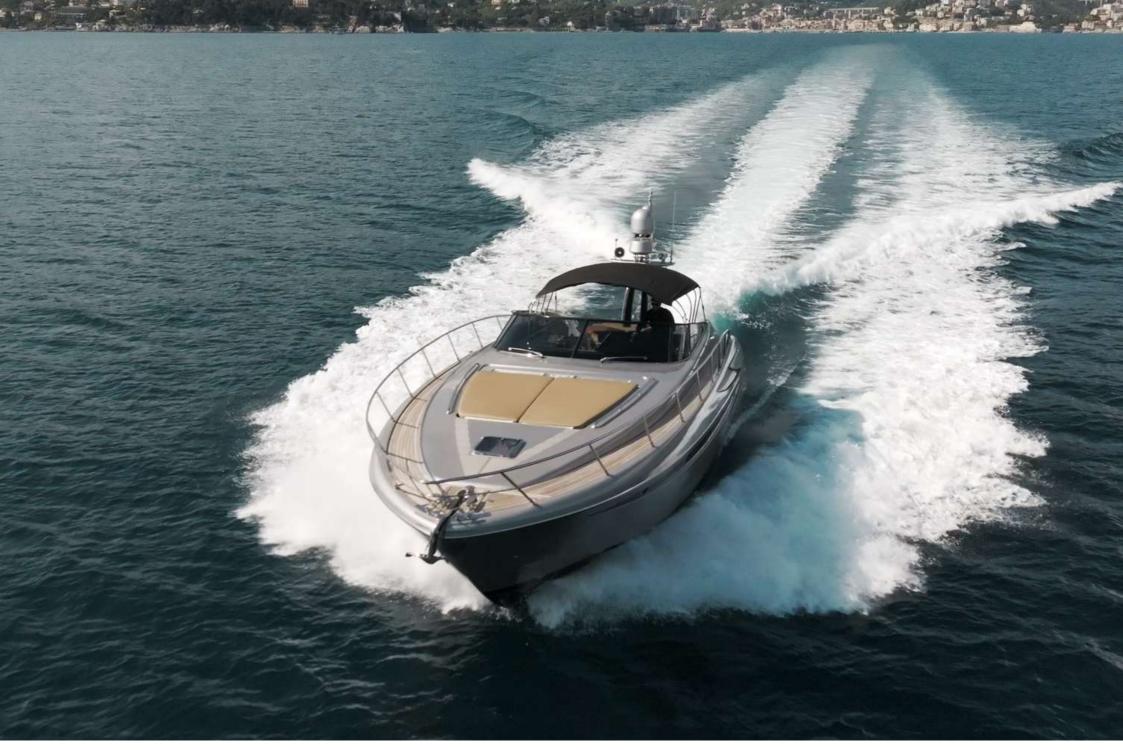

## **GENERAL SPECIFICATIONS**

- Builder: Riva
- Model: Rivale 52'
- LOA: 16.60 meters (52 ft)
- Engine: 2 x 1100 HP MAN
- Type: open
- Max speed: 40 knots
- Cruising speed: 30 knots
- **Pax:** 12 guest + 2 crew
- Base: Portofino harbour