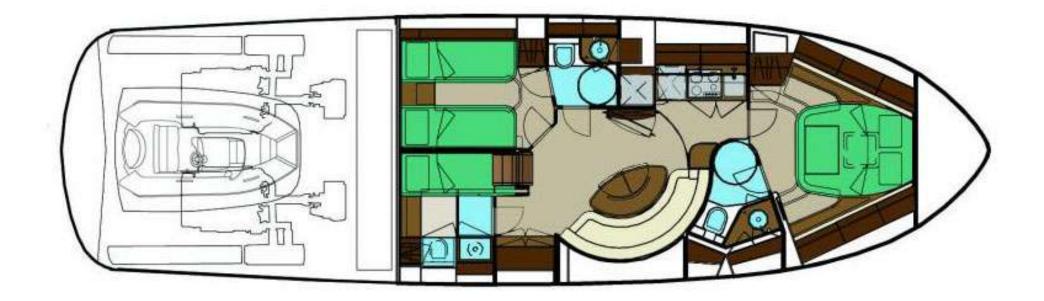

## **ACCOMODATIONS**

- Tot. cabins: 2 (+1 crew)
- Tot. berths: 4 (+1 crew)
- Double: 1
- Twin: 1
- Single: 1 (crew)
- WC: 2 (+1 crew)