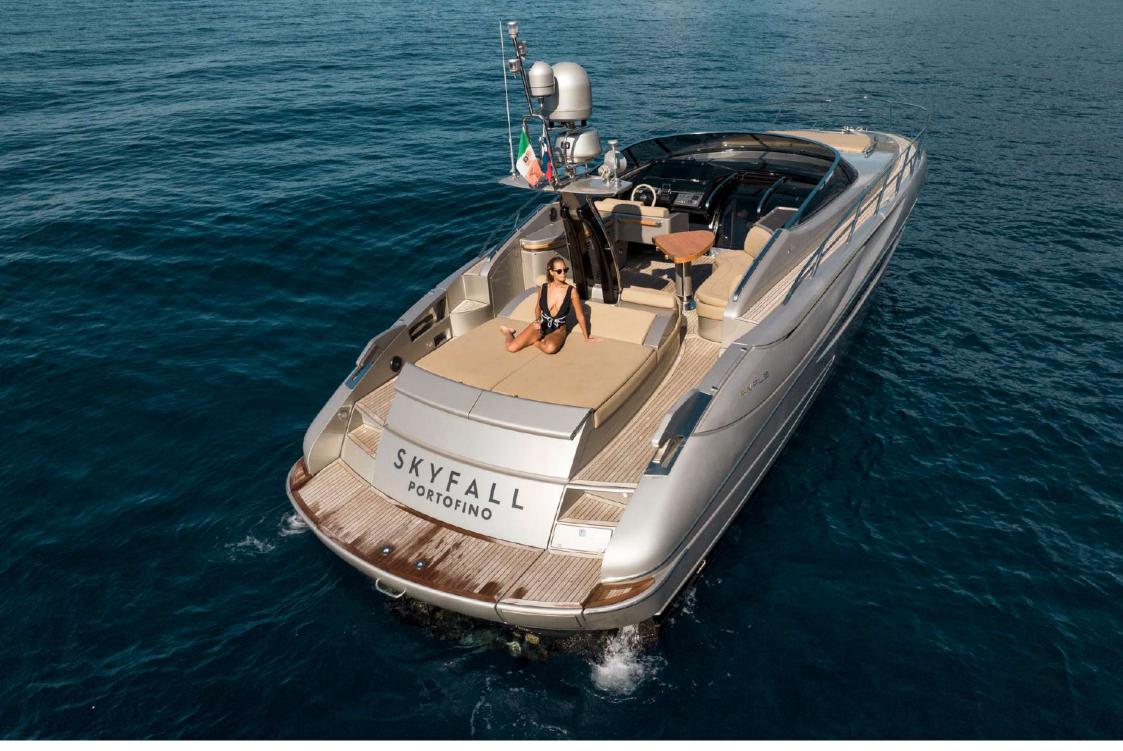

This RIVA 52 RIVALE is a stunning example of the Riva's legendary model. With its sleek lines and practical touches, she is a perfect boat for elegance lovers.

## **GENERAL SPECIFICATIONS**

- Builder: Riva
- Model: Rivale 52'
- LOA: 16.60 meters (52 ft)
- Engine: 2 x 1100 HP MAN
- Type: open
- Max speed: 40 knots
- Cruising speed: 30 knots
- **Pax:** 12 guest + 2 crew
- Base: Portofino harbour