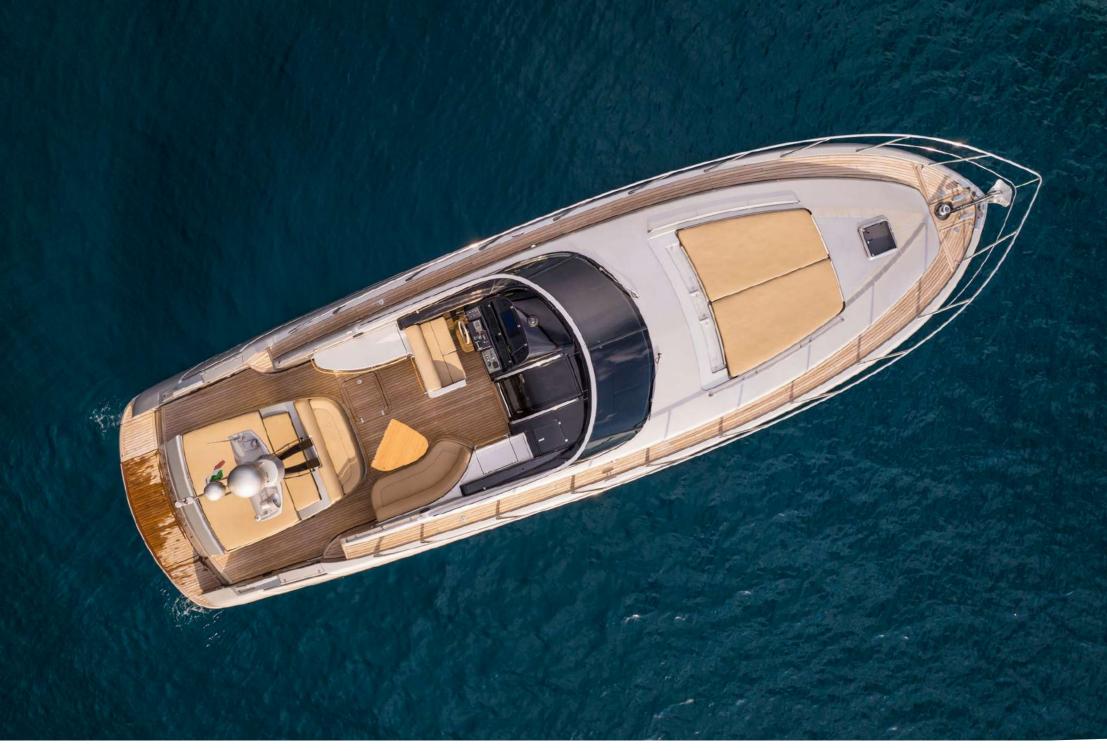

## **RIVA** RIVALE 52'

The RIVA 52 RIVALE is indeed characterized by a streamlined outer look, which enhances her refined and cosy interiors that strike for their fine woods and precious fabrics. A design that harmoniously blends together elegance and sobriety, for all those who want to experience life at sea enjoying the utmost comfort and privacy. While the open cockpit allows to enjoy outdoor life to the fullest, her interior is practical and full of versatility.

This RIVA 52 RIVALE is a stunning example of the Riva's legendary model. With its sleek lines and practical touches, she is a perfect boat for elegance lovers.

#### Outside

- Electric sunshade
- Bow sundeck
- Stern sundeck
- Fridge
- Sink
- Table
- 2 sofa
- Bluetooth stereo
- Swimming ladder
- Sweat water shower
- Wooden finishes
- Teak deck
- Gangway
- Tender