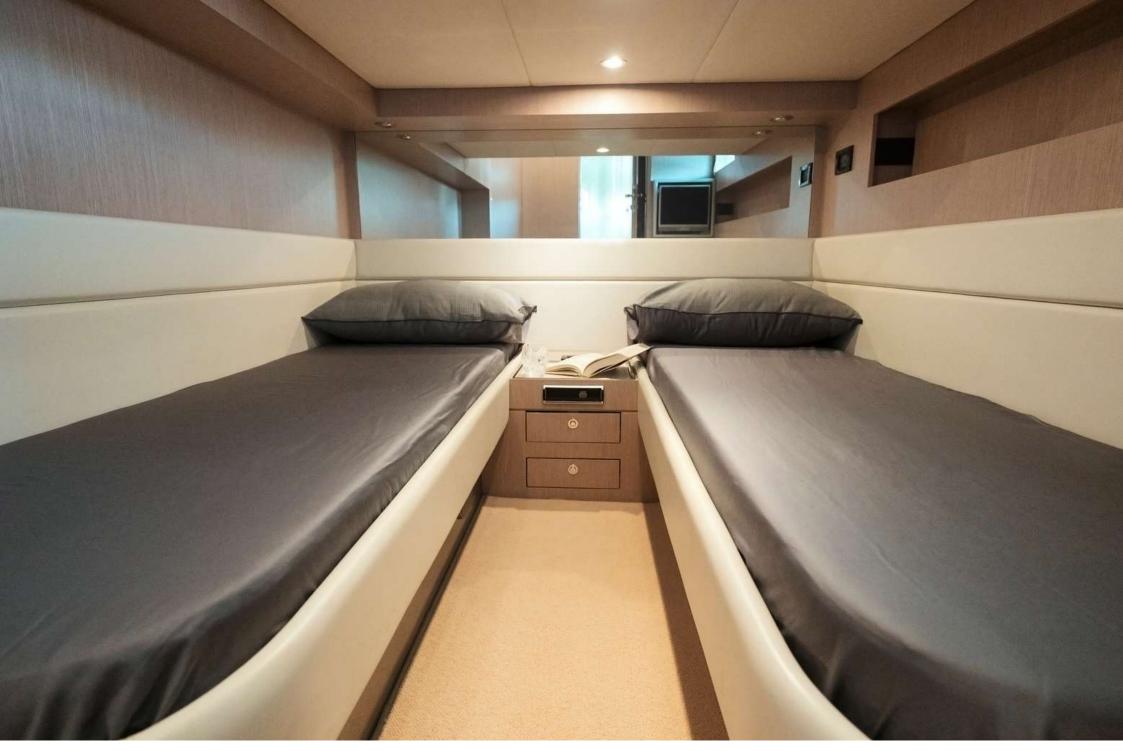

## **ACCOMODATIONS**

- Tot. cabins: 2 (+1 crew)
- Tot. berths: 4 (+1 crew)
- Double: 1
- Twin: 1
- Single: 1 (crew)
- WC: 2 (+1 crew)