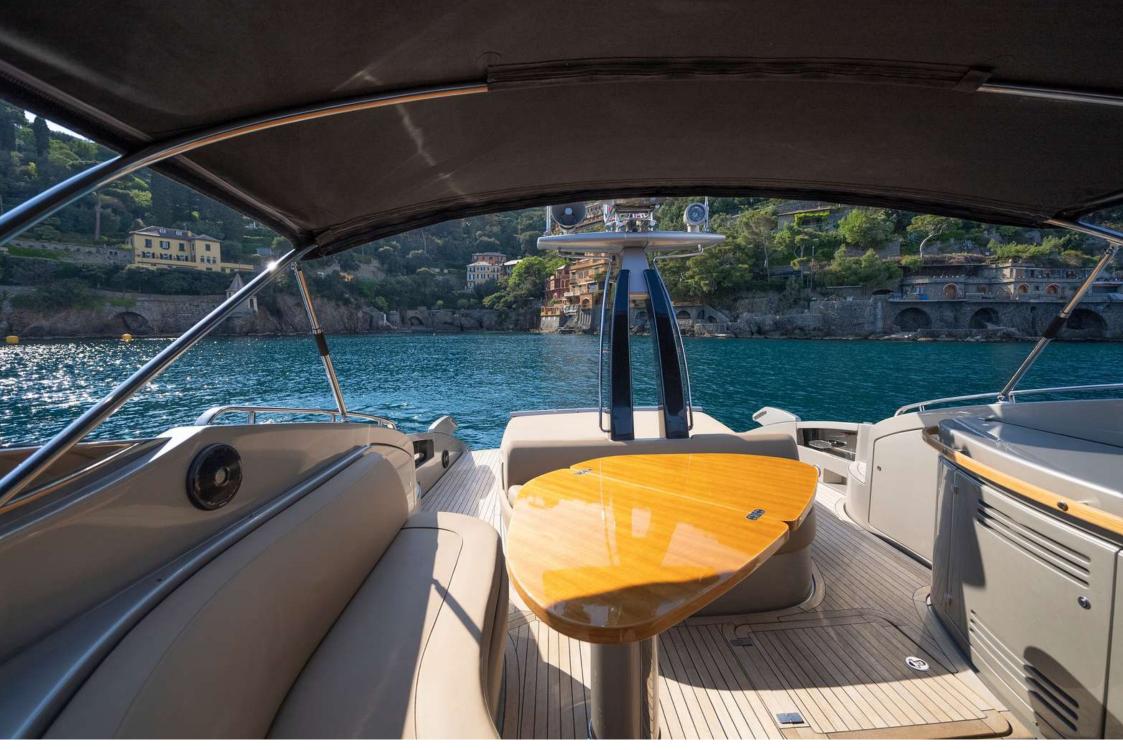

#### Outside

- Electric sunshade
- Bow sundeck
- Stern sundeck
- Fridge
- Sink
- Table
- 2 sofa
- Bluetooth stereo
- Swimming ladder
- Sweat water shower
- Wooden finishes
- Teak deck
- Gangway
- Tender