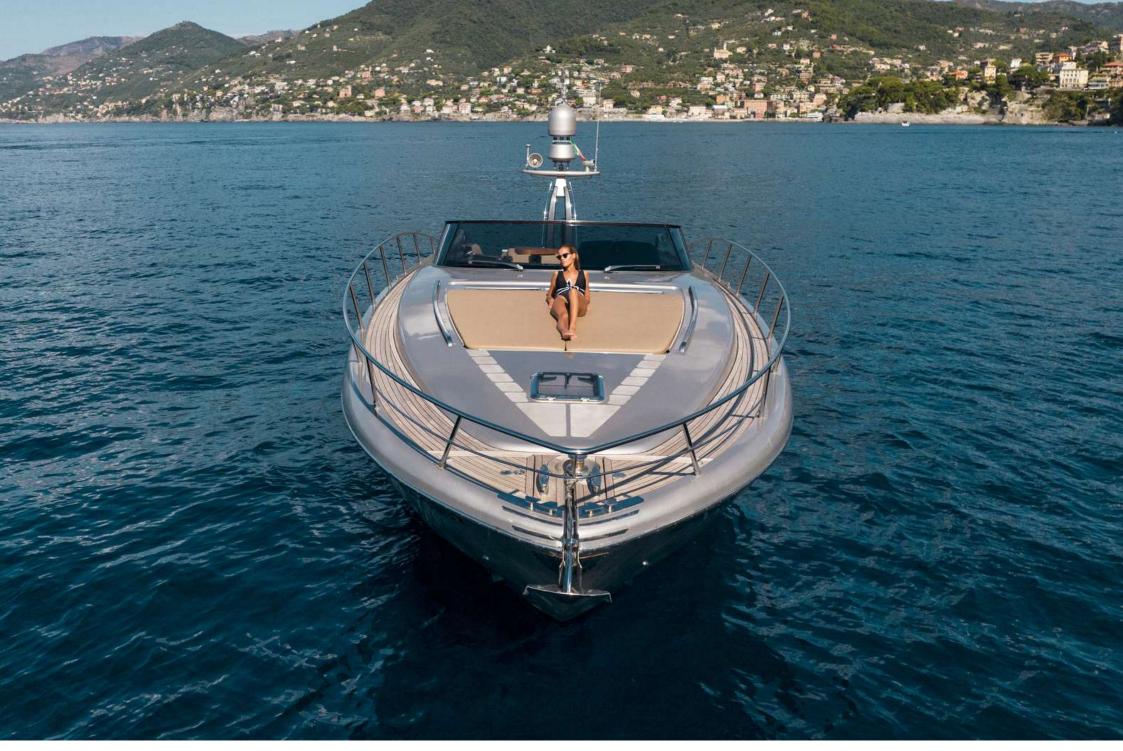

## **RIVA** RIVALE 52'

The RIVA 52 RIVALE is indeed characterized by a streamlined outer look, which enhances her refined and cosy interiors that strike for their fine woods and precious fabrics. A design that harmoniously blends together elegance and sobriety, for all those who want to experience life at sea enjoying the utmost comfort and privacy. While the open cockpit allows to enjoy outdoor life to the fullest, her interior is practical and full of versatility.

#### Outside

- Electric sunshade
- Bow sundeck
- Stern sundeck
- Fridge
- Sink
- Table
- 2 sofa
- Bluetooth stereo
- Swimming ladder
- Sweat water shower
- Wooden finishes
- Teak deck
- Gangway
- Tender