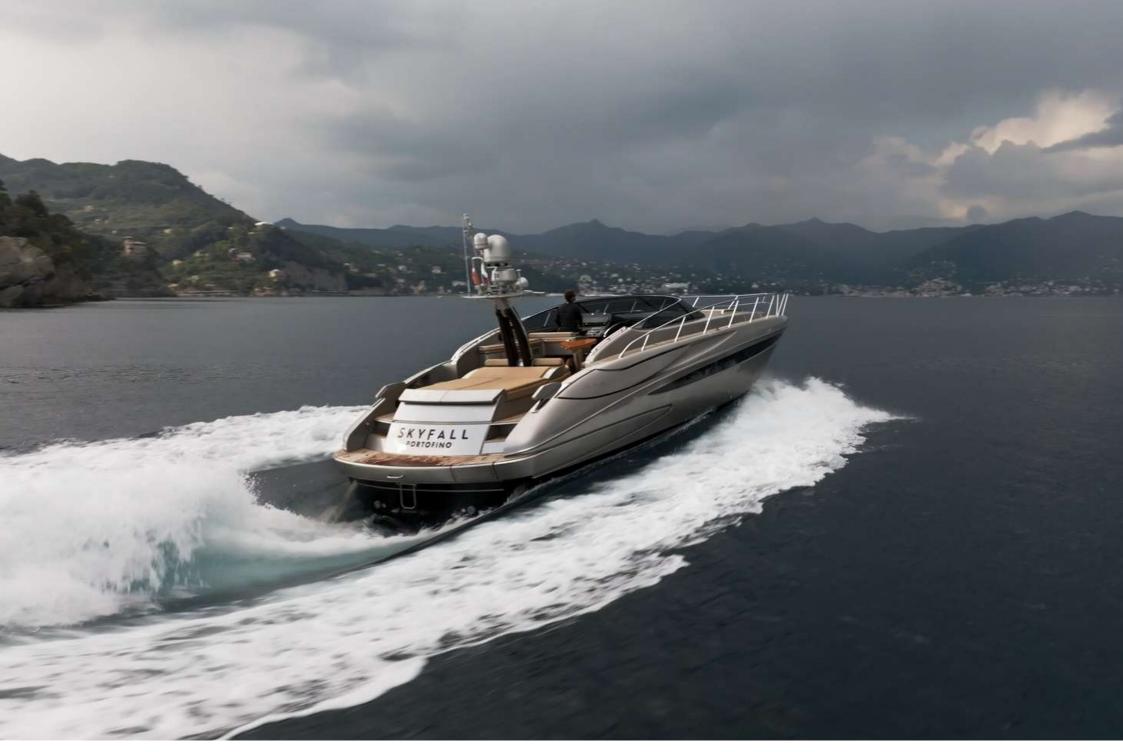

## **RIVA** RIVALE 52'

The RIVA 52 RIVALE is indeed characterized by a streamlined outer look, which enhances her refined and cosy interiors that strike for their fine woods and precious fabrics. A design that harmoniously blends together elegance and sobriety, for all those who want to experience life at sea enjoying the utmost comfort and privacy. While the open cockpit allows to enjoy outdoor life to the fullest, her interior is practical and full of versatility.

This RIVA 52 RIVALE is a stunning example of the Riva's legendary model. With its sleek lines and practical touches, she is a perfect boat for elegance lovers.