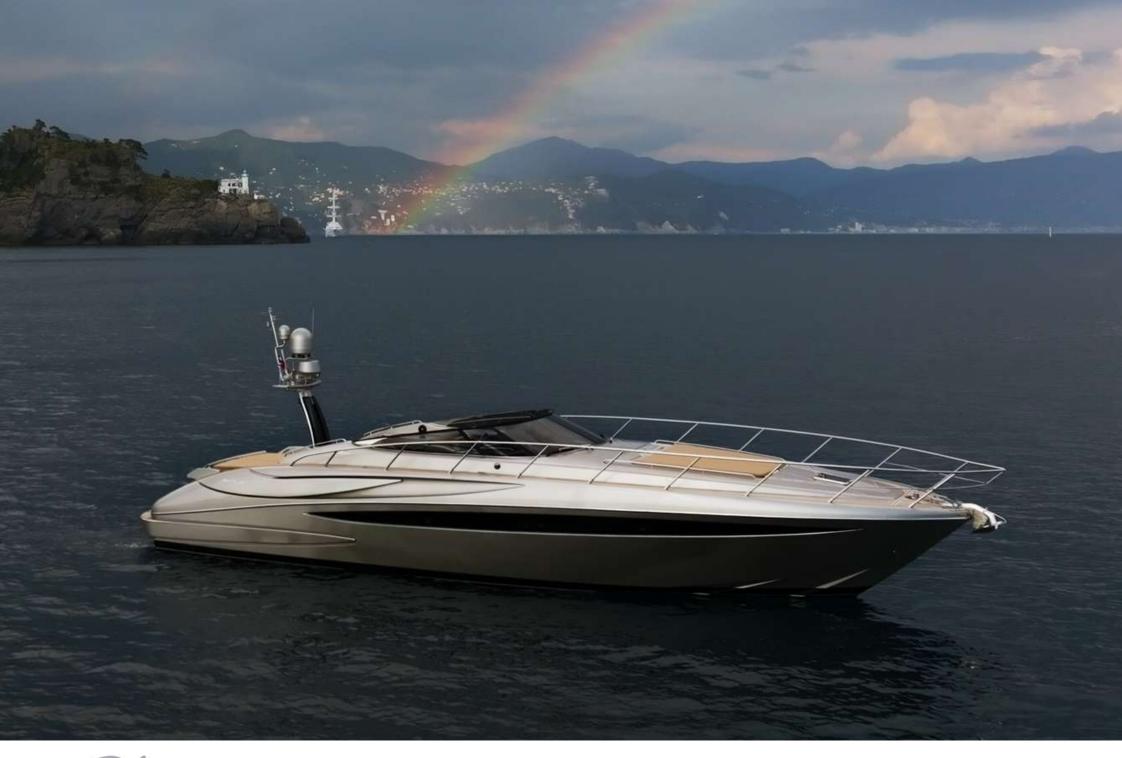

## **RIVA** RIVALE 52'

The RIVA 52 RIVALE is indeed characterized by a streamlined outer look, which enhances her refined and cosy interiors that strike for their fine woods and precious fabrics. A design that harmoniously blends together elegance and sobriety, for all those who want to experience life at sea enjoying the utmost comfort and privacy. While the open cockpit allows to enjoy outdoor life to the fullest, her interior is practical and full of versatility.

This RIVA 52 RIVALE is a stunning example of the Riva's legendary model. With its sleek lines and practical touches, she is a perfect boat for elegance lovers.