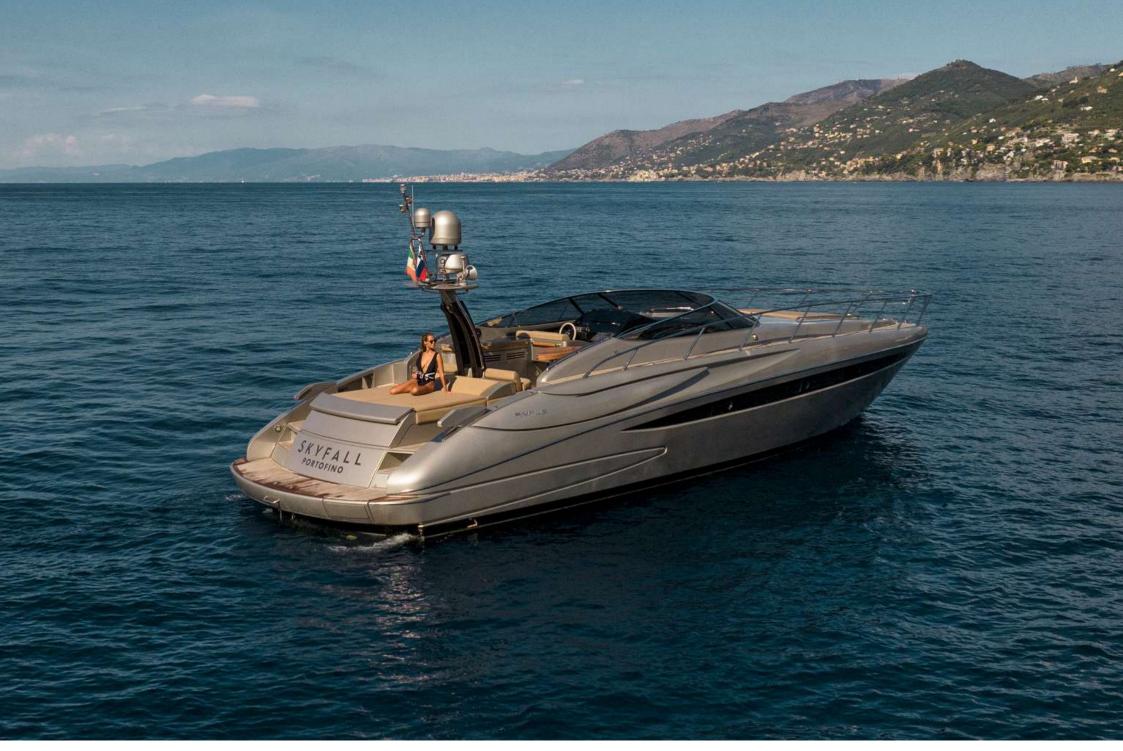

This RIVA 52 RIVALE is a stunning example of the Riva's legendary model. With its sleek lines and practical touches, she is a perfect boat for elegance lovers.

## **GENERAL SPECIFICATIONS**

- Builder: Riva
- Model: Rivale 52'
- LOA: 16.60 meters (52 ft)
- Engine: 2 x 1100 HP MAN
- Type: open
- Max speed: 40 knots
- Cruising speed: 30 knots
- **Pax:** 12 guest + 2 crew
- Base: Portofino harbour