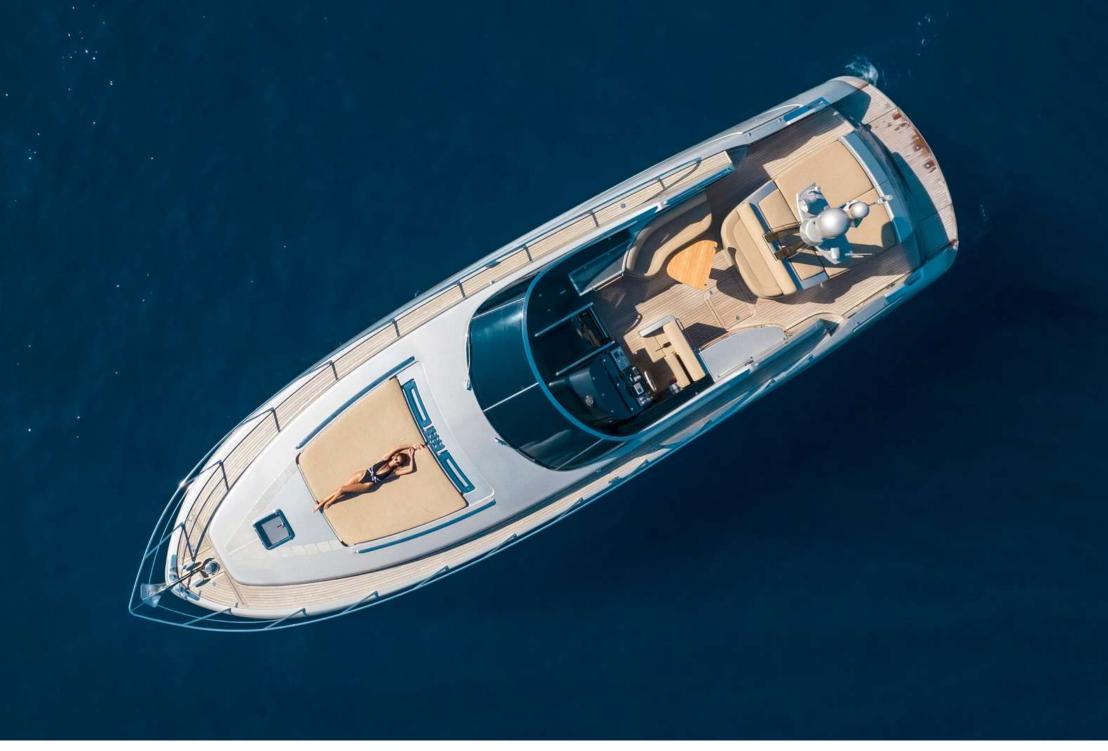

## **RIVA** RIVALE 52'

The RIVA 52 RIVALE is indeed characterized by a streamlined outer look, which enhances her refined and cosy interiors that strike for their fine woods and precious fabrics. A design that harmoniously blends together elegance and sobriety, for all those who want to experience life at sea enjoying the utmost comfort and privacy. While the open cockpit allows to enjoy outdoor life to the fullest, her interior is practical and full of versatility.

This RIVA 52 RIVALE is a stunning example of the Riva's legendary model. With its sleek lines and practical touches, she is a perfect boat for elegance lovers.

## **GENERAL SPECIFICATIONS**

- Builder: Riva
- Model: Rivale 52'
- LOA: 16.60 meters (52 ft)
- Engine: 2 x 1100 HP MAN
- Type: open
- Max speed: 40 knots
- Cruising speed: 30 knots
- **Pax:** 12 guest + 2 crew
- Base: Portofino harbour