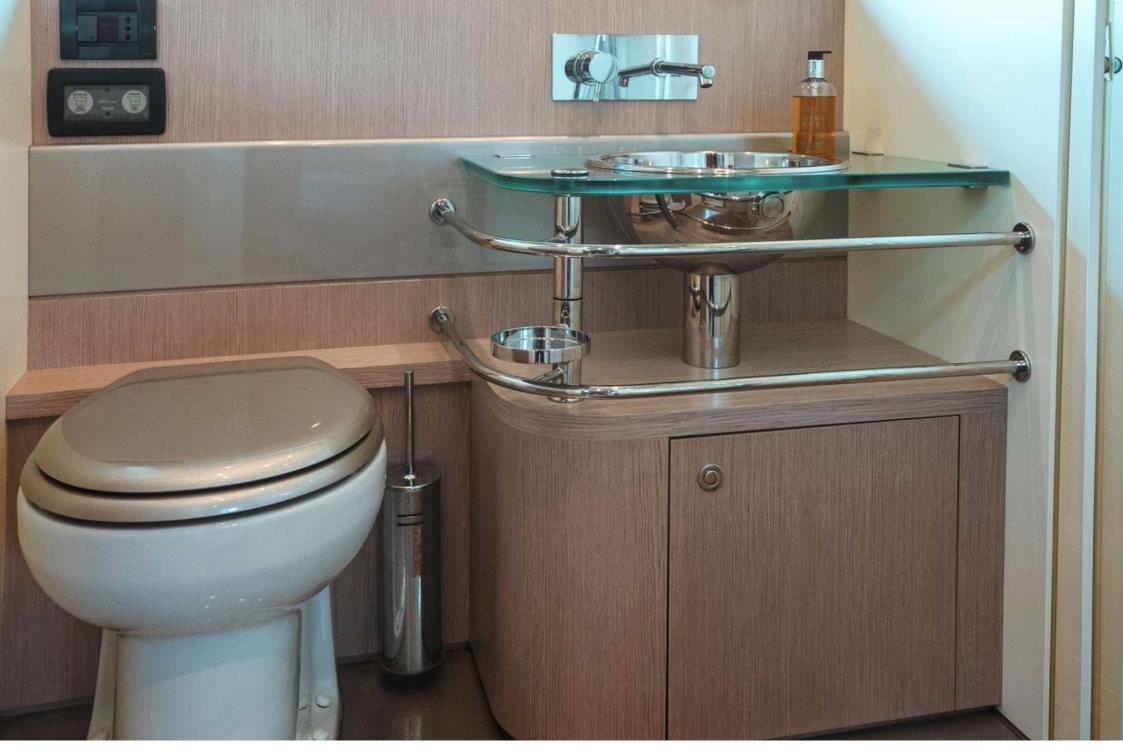

## **ACCOMODATIONS**

- Tot. cabins: 2 (+1 crew)
- Tot. berths: 4 (+1 crew)
- Double: 1
- Twin: 1
- Single: 1 (crew)
- WC: 2 (+1 crew)