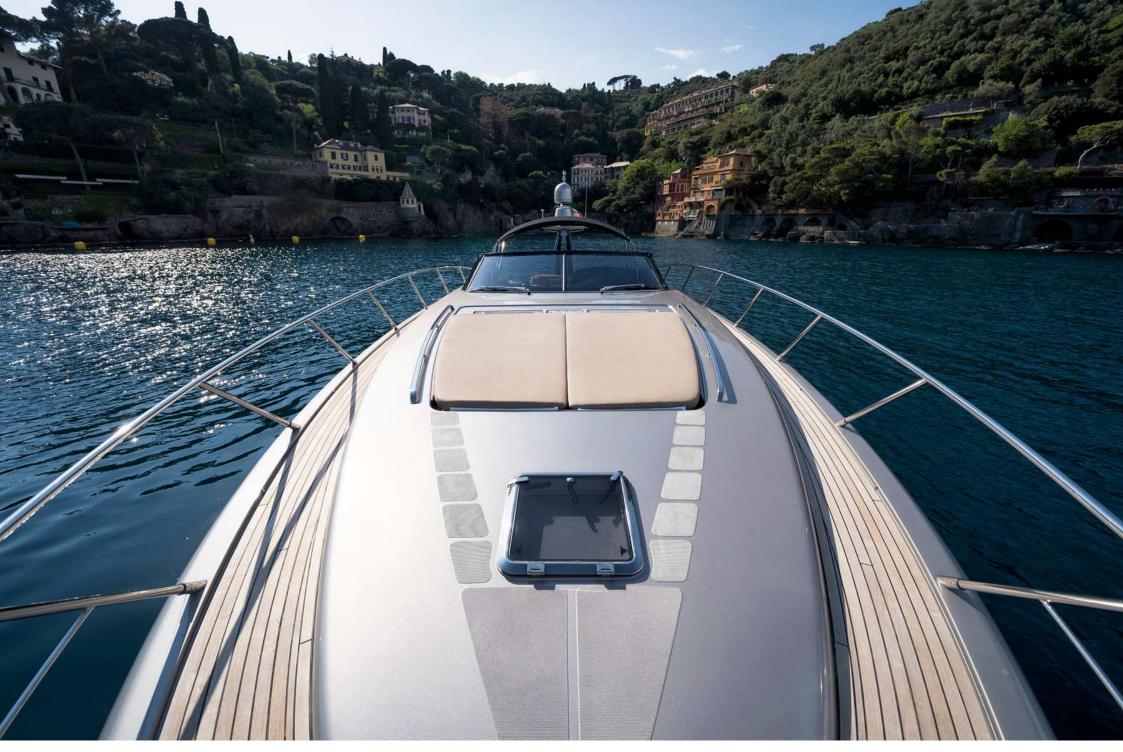

#### Outside

- Electric sunshade
- Bow sundeck
- Stern sundeck
- Fridge
- Sink
- Table
- 2 sofa
- Bluetooth stereo
- Swimming ladder
- Sweat water shower
- Wooden finishes
- Teak deck
- Gangway
- Tender