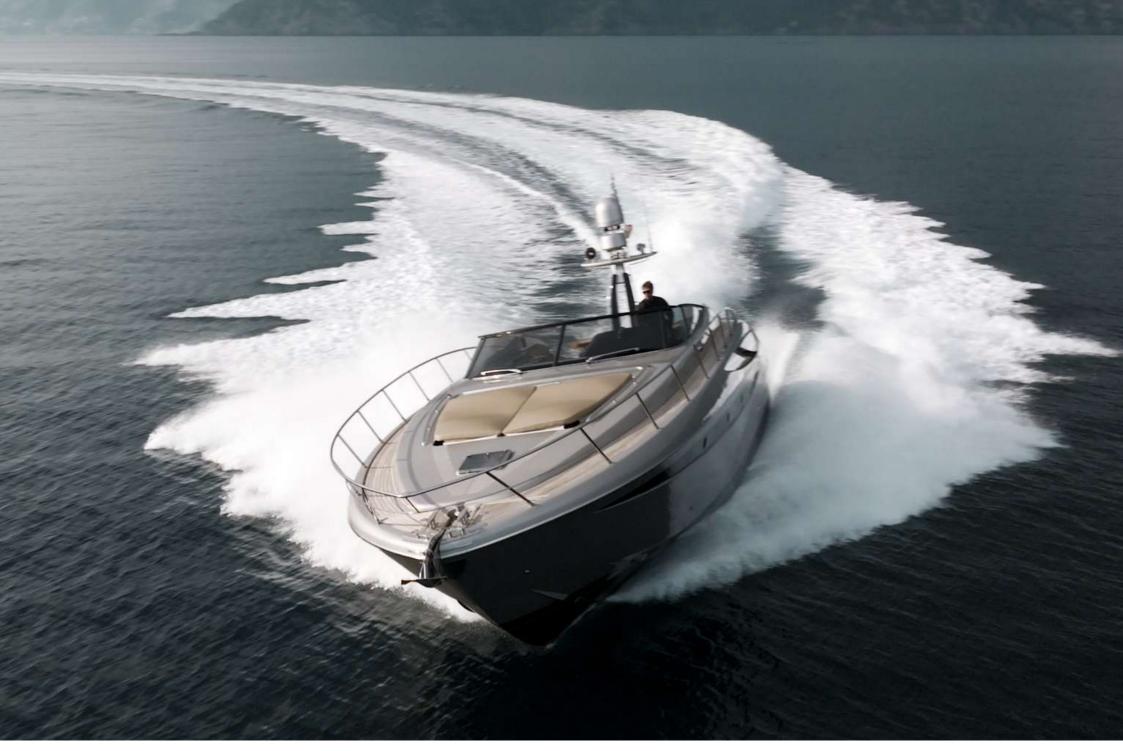

## **RIVA** RIVALE 52'

The RIVA 52 RIVALE is indeed characterized by a streamlined outer look, which enhances her refined and cosy interiors that strike for their fine woods and precious fabrics. A design that harmoniously blends together elegance and sobriety, for all those who want to experience life at sea enjoying the utmost comfort and privacy. While the open cockpit allows to enjoy outdoor life to the fullest, her interior is practical and full of versatility.

This RIVA 52 RIVALE is a stunning example of the Riva's legendary model. With its sleek lines and practical touches, she is a perfect boat for elegance lovers.