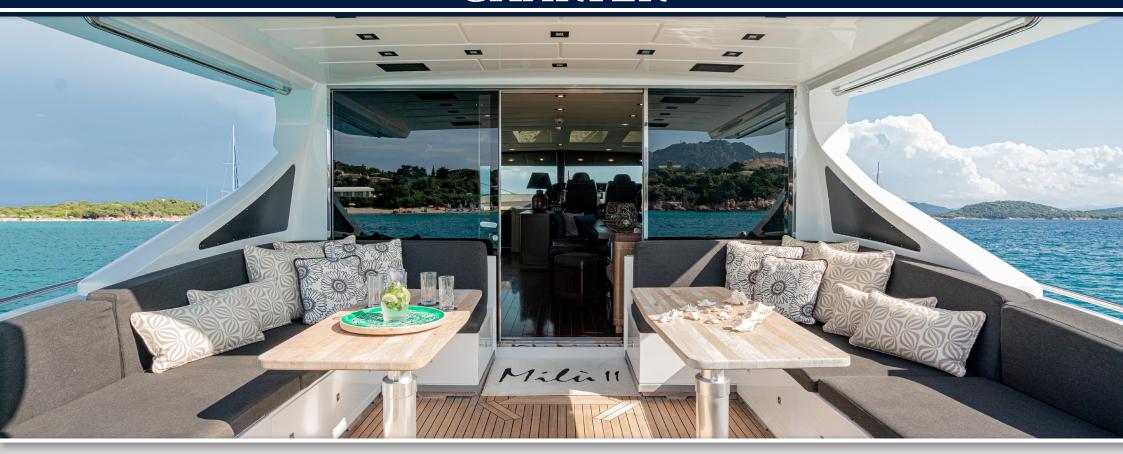

### **MANGUSTA 80** FOR CHARTER





#### **Specification**

Manufacturer MANGUSTA
Model 80
Year 2008
Refit 2019
Lenght 25,07 mt
Beam 6 mt
Crew members 3

#### **Equipment**

Engines 2 x 2000hp MTU
Fuel consumption 850 lt/h
Cruising speed 38 knots
Max speed - knots

#### **Accomodation**

Cabin No. 3 Beds No 3

#### **Descritions**

The Mangusta brand was createci in 1985 by the Balducci family. in the business since '60 and still is at the head of the company. Overmarine Group.

Under this brandname, they build fast maxi open yachts and luxury long range yachts. Inside the Group, there is a production of peacekeeping and coastguard ships.

The line of the tradition is that of the Maxi Opens Mangusta. a segment in which the Group is a market leader. It is the Mediterranean yacht par excellence, that allows you to dart from