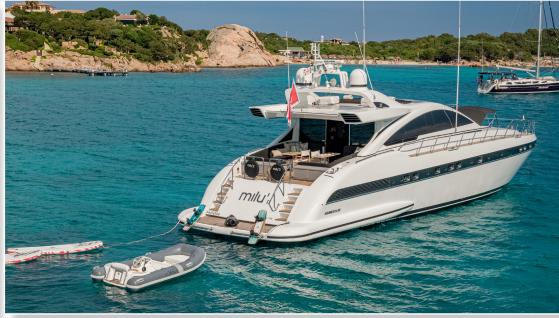

#### **Specification**

Manufacturer MANGUSTA
Model 80
Year 2008
Refit 2019
Lenght 25,07 mt
Beam 6 mt
Crew members 3

#### **Equipment**

Engines 2 x 2000hp MTU
Fuel consumption 850 lt/h
Cruising speed 38 knots
Max speed - knots

The line of the tradition is that of the Maxi Opens Mangusta. a segment in which the Group is a market leader. It is the Mediterranean yacht par excellence, that allows you to dart from one place to the other in outstanding comfort (in terms of quietness, stabilisation and vibration) and in spaces inside and out that are large and exquisitely balanced.