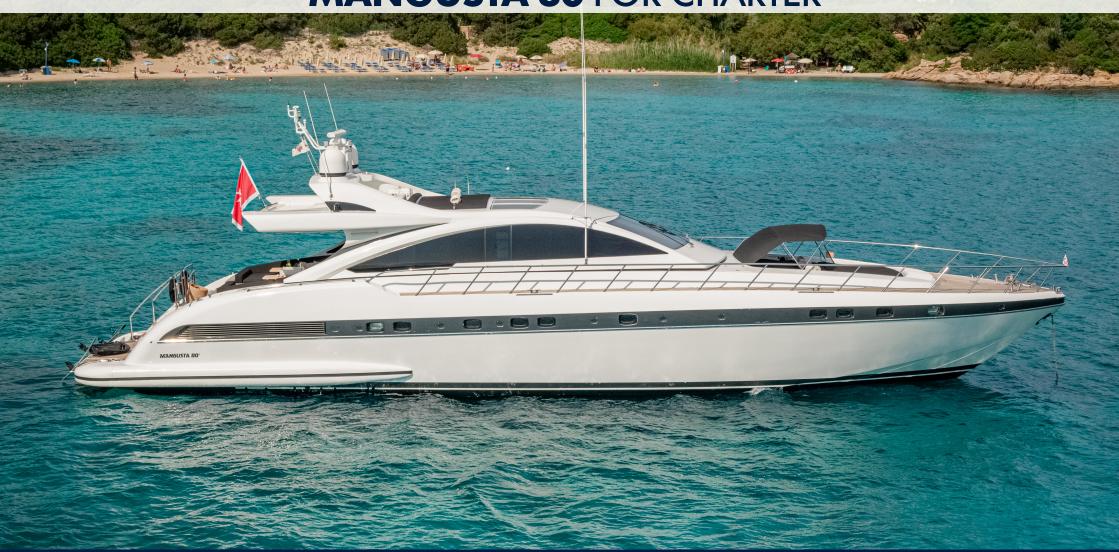

### **MANGUSTA 80** FOR CHARTER

#### **Specification**

Manufacturer MANGUSTA
Model 80
Year 2008
Refit 2019
Lenght 25,07 mt
Beam 6 mt
Crew members 3

#### **Equipment**

Engines 2 x 2000hp MTU
Fuel consumption 850 lt/h
Cruising speed 38 knots
Max speed - knots