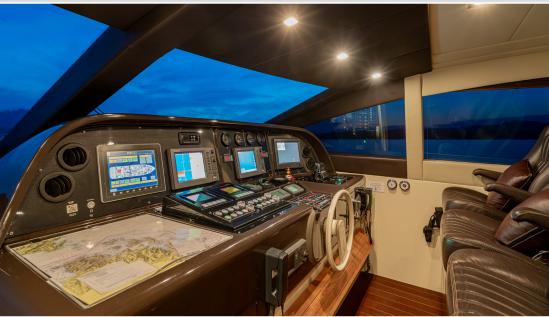

#### **Equipment**

Engines 2 x 2000hp MTU
Fuel consumption 850 lt/h
Cruising speed 38 knots
Max speed - knots