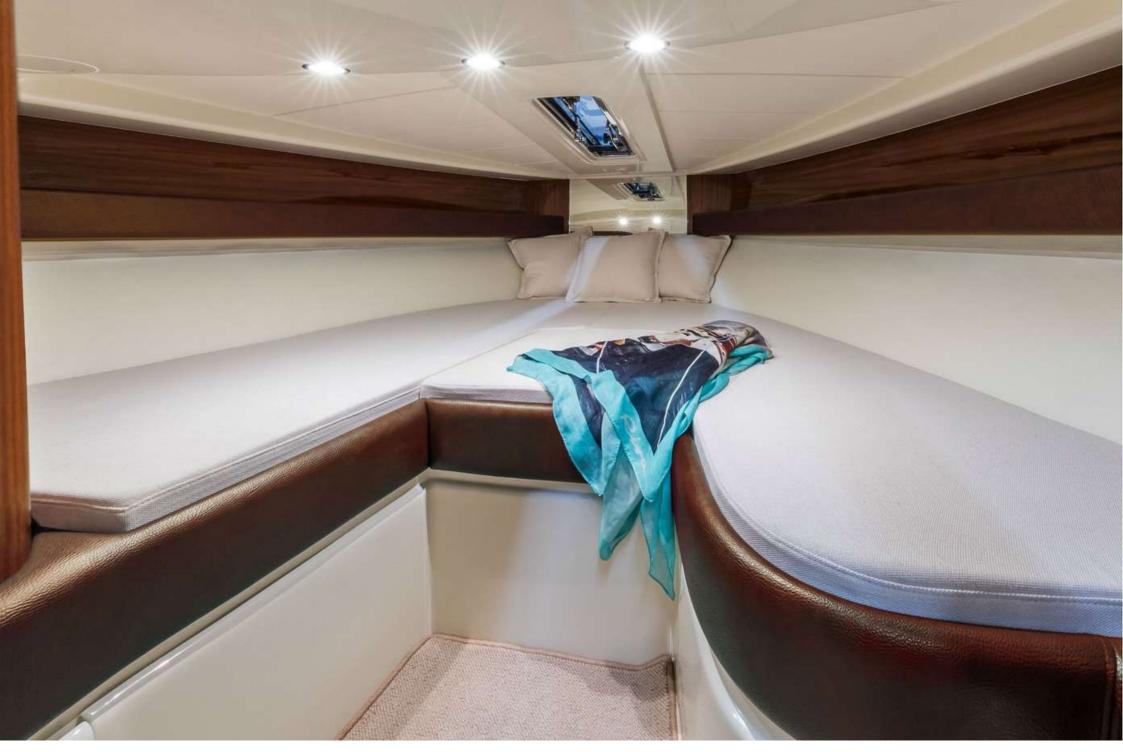

#### **AQUARIVA** SUPER 33'

Was created to take up the story of a legend, and she has always fulfilled that mission in style.

Anointed heir to the iconic Aquarama, she retains all her forebear's timeless allure, adding a fresh contem-porary twist with her cutting-edge high-tech accoutrements.

Her suave, elegant lines continue the game of seduction that once bewitched divas like Brigitte Bardot and Sophia Loren.

The exquisite fittings and details confer an unrivalled degree of comfort with uncompromising elegance, for a cruising experience of sublime originality.







# **©** GENERAL SPECIFICATIONS

• Builder: Riva

• Model: Aquariva Super 33'

• LOA: 10.00 meters (33 ft)

• Engine: 2 x 380 HP Yanmar

• Type: open

• Max speed: 40 knots

• Cruising speed: 30 knots

• Pax: 7 gu