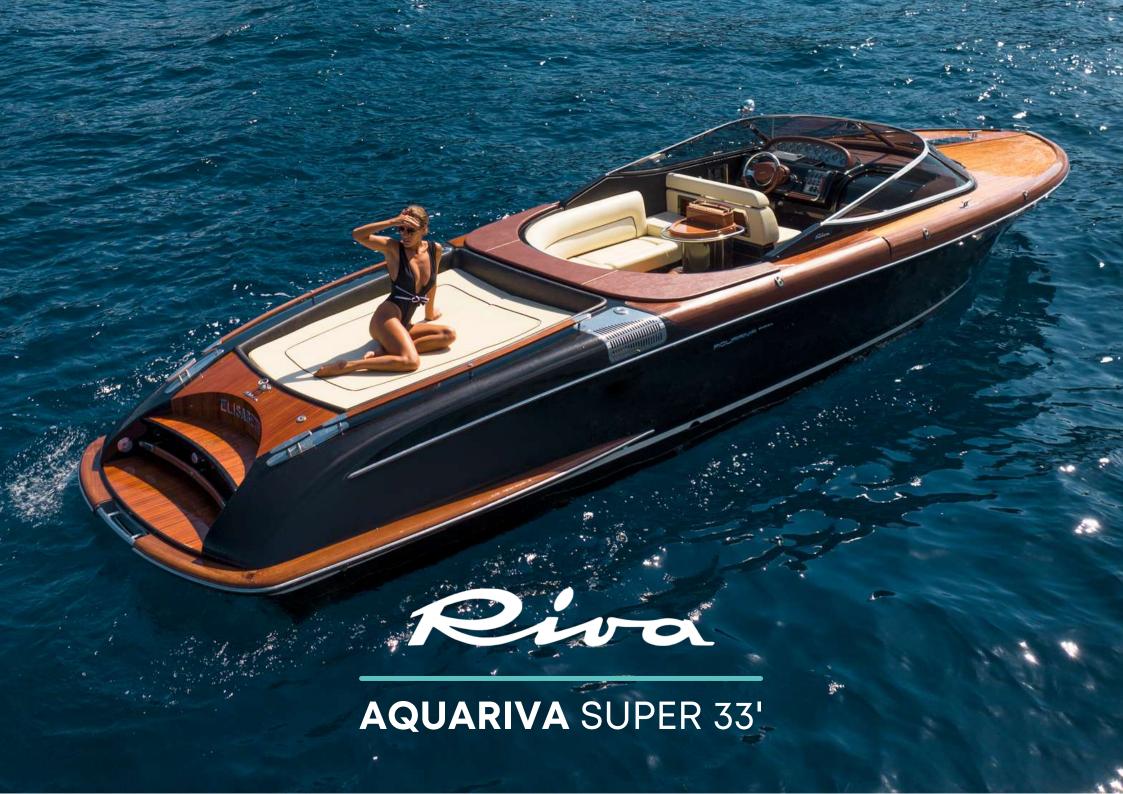

#### **AQUARIVA** SUPER 33'

Was created to take up the story of a legend, and she has always fulfilled that mission in style.

Anointed heir to the iconic Aquarama, she retains all her forebear's timeless allure, adding a fresh contem-porary twist with her cutting-edge high-tech accoutrements.

Her suave, elegant lines continue the game of seduction that once bewitched divas like Brigitte Bardot and Sophia Loren.

The exquisite fittings and details confer an unrivalled degree of comfort with uncompromising elegance, for a cruising experience of sublime originality.

# **©** GENERAL SPECIFICATIONS

• Builder: Riva

• Model: Aquariva Super 33'

• LOA: 10.00 meters (33 ft)

• Engine: 2 x 380 HP Yanmar

• Type: open

• Max speed: 40 knots

• Cruising speed: 30 knots