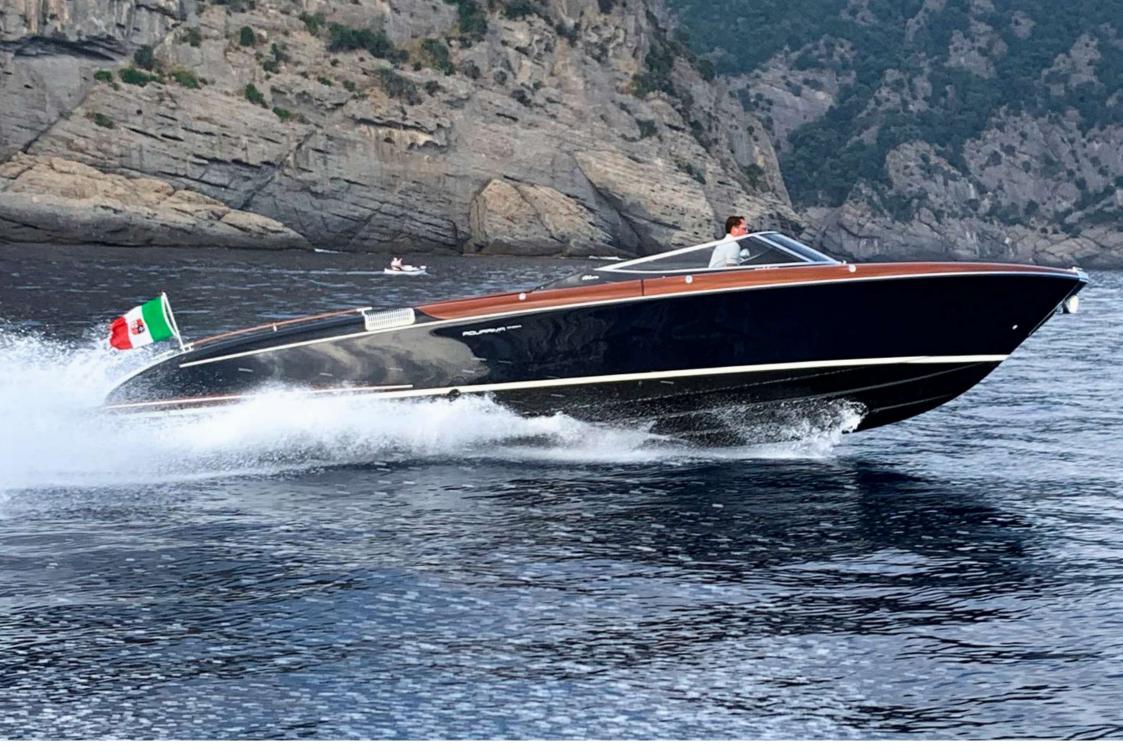

#### **AQUARIVA** SUPER 33'

Was created to take up the story of a legend, and she has always fulfilled that mission in style.

Anointed heir to the iconic Aquarama, she retains all her forebear's timeless allure, adding a fresh contem-porary twist with her cutting-edge high-tech accoutrements.

Her suave, elegant lines continue the game of seduction that once bewitched divas like Brigitte Bardot and Sophia Loren.

The exquisite fittings and details confer an unrivalled degree of comfort with uncompromising elegance, for a cruising experience of sublime originality.

# **©** GENERAL SPECIFICATIONS

• Builder: Riva

• Model: Aquariva Super 33'

• LOA: 10.00 meters (33 ft)

• Engine: 2 x 380 HP Yanmar

• Type: open

• Max speed: 40 knots

• Cruising speed: 30 knots