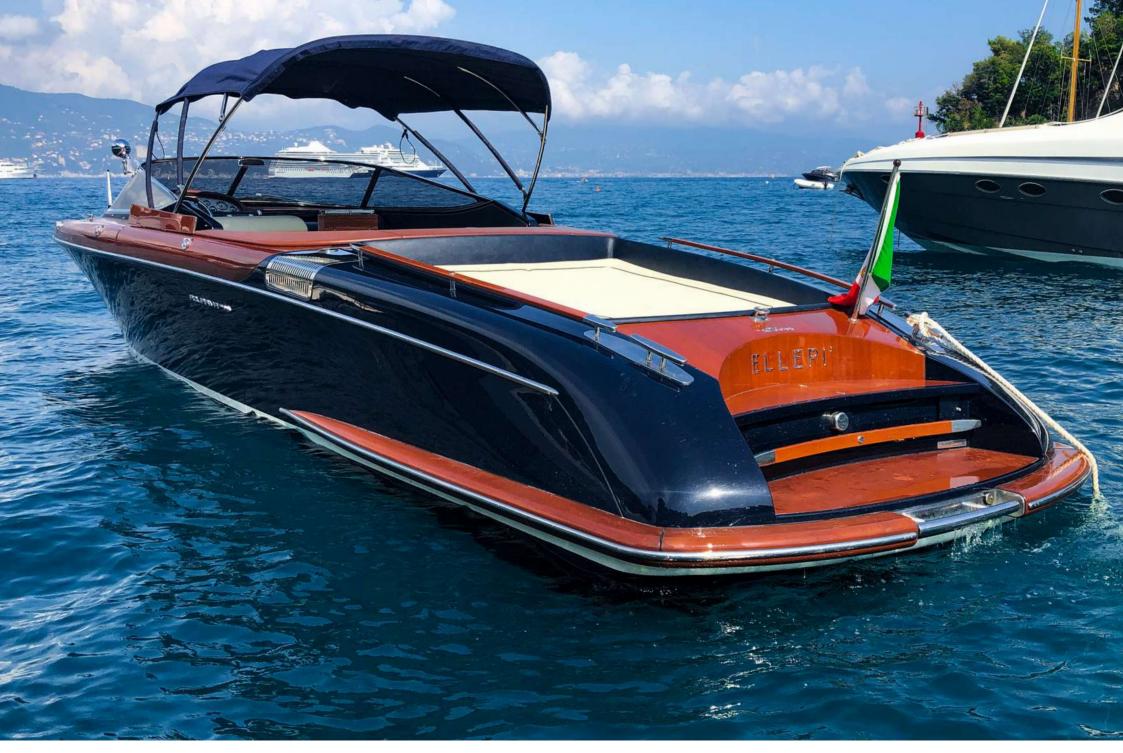

#### **AQUARIVA** SUPER 33'

Was created to take up the story of a legend, and she has always fulfilled that mission in style.

Anointed heir to the iconic Aquarama, she retains all her forebear's timeless allure, adding a fresh contem-porary twist with her cutting-edge high-tech accoutrements.

Her suave, elegant lines continue the game of seduction that once bewitched divas like Brigitte Bardot and Sophia Loren.

The exquisite fittings and details confer an unrivalled degree of comfort with uncompromising elegance, for a cruising experience of sublime originality.

# **©** GENERAL SPECIFICATIONS

• Builder: Riva

• Model: Aquariva Super 33'

• LOA: 10.00 meters (33 ft)

• Engine: 2 x 380 HP Yanmar

• Type: open

• Max speed: 40 knots

• Cruising speed: 30 knots