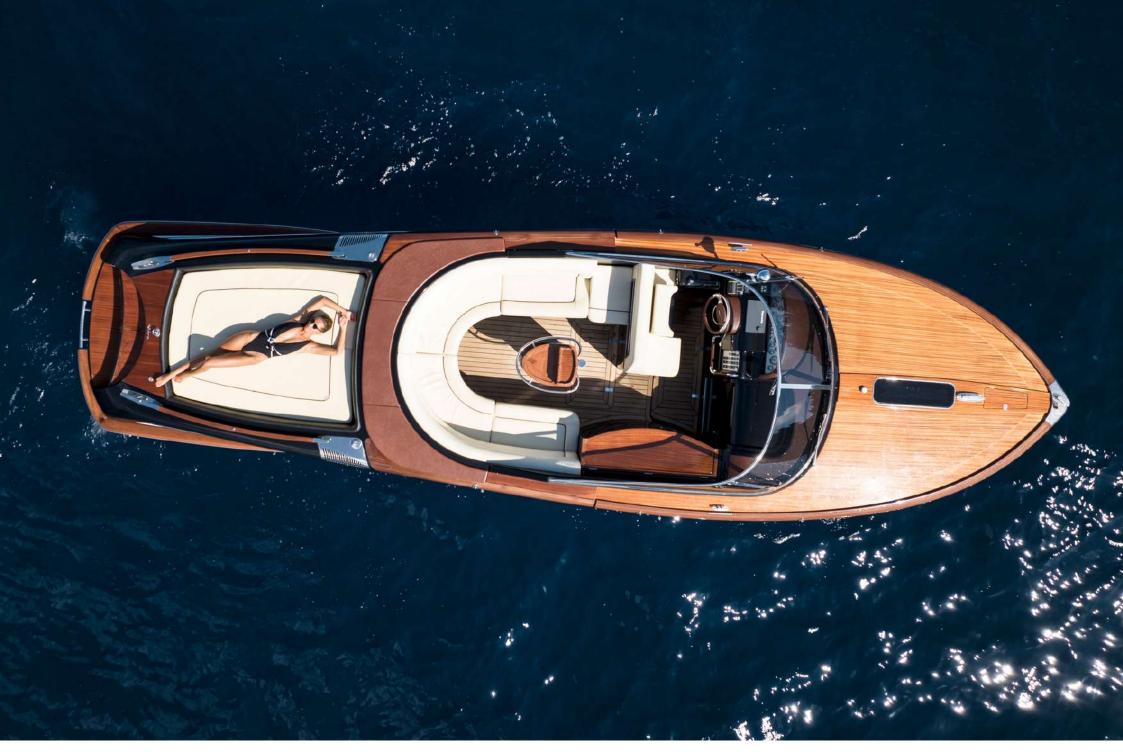

## **■ EQUIPMENT/EXTRAS** & COMFORTS

- Electric sunshade
- Stern sundeck
- Sofa
- Table
- Sink
- Fridge
- Bluetooth stereo
- Swimming ladder
- Sweat water shower
- Wooden finishes
- Teak deck