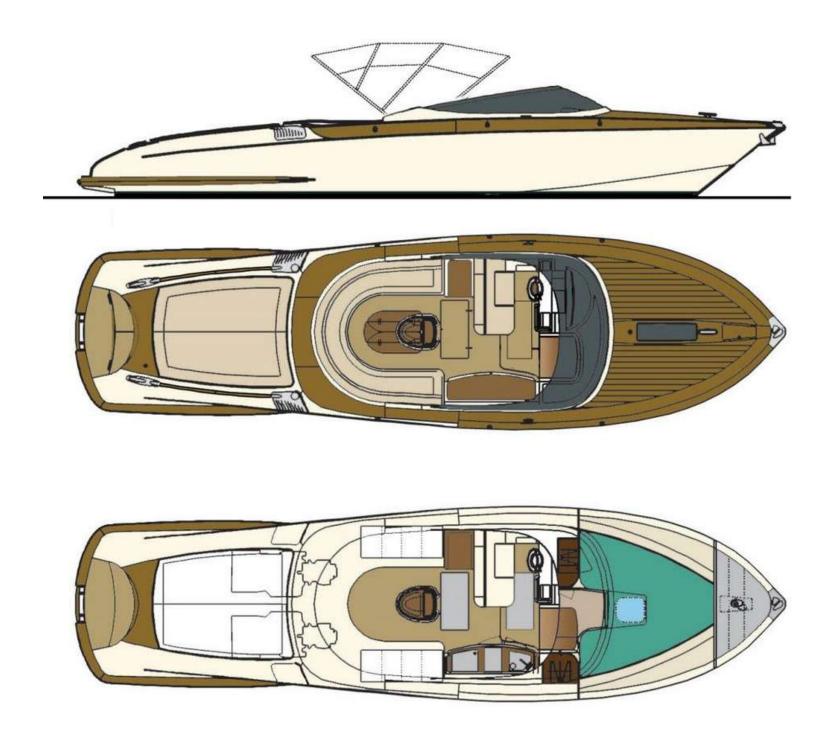

# **©** GENERAL SPECIFICATIONS

• Builder: Riva

• Model: Aquariva Super 33'

• LOA: 10.00 meters (33 ft)

• Engine: 2 x 380 HP Yanmar

• Type: open

• Max speed: 40 knots

• Cruising speed: 30 knots

• Pax: 7 guest + 1 crew

• Base: Portofino harbour

### **ACCOMODATIONS**

• Tot. cabins: 1

• WC: 1