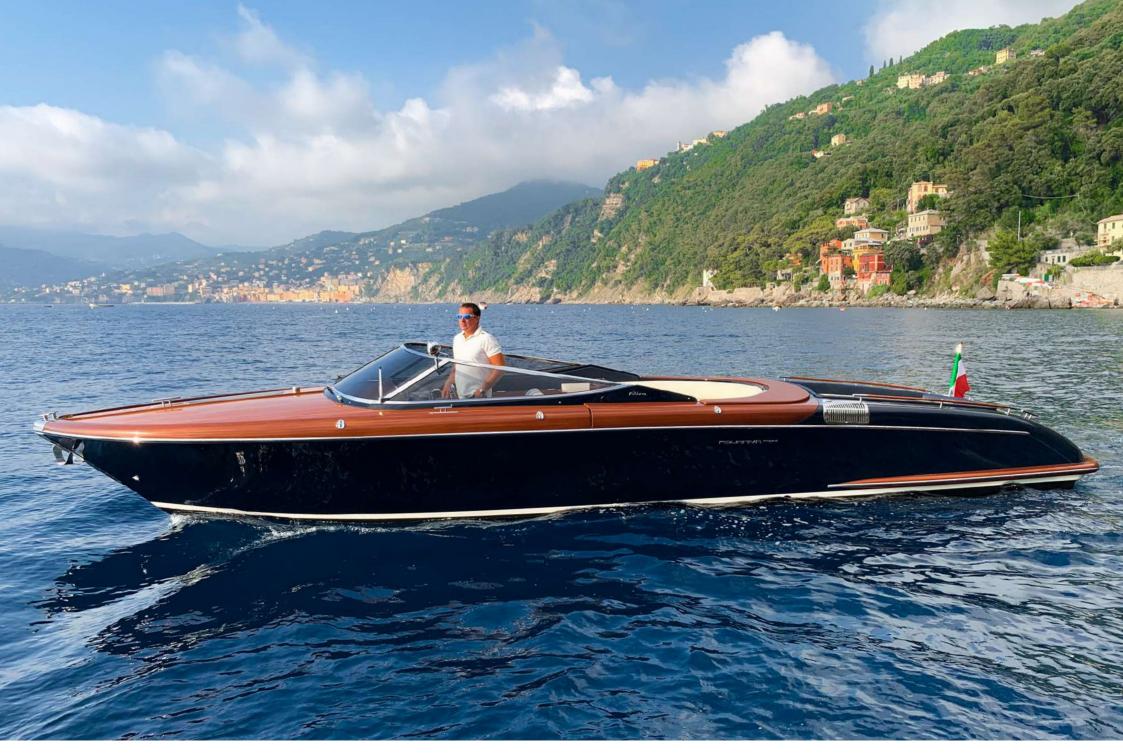

#### **AQUARIVA** SUPER 33'

Was created to take up the story of a legend, and she has always fulfilled that mission in style.

Anointed heir to the iconic Aquarama, she retains all her forebear's timeless allure, adding a fresh contem-porary twist with her cutting-edge high-tech accoutrements.

Her suave, elegant lines continue the game of seduction that once bewitched divas like Brigitte Bardot and Sophia Loren.

The exquisite fittings and details confer an unrivalled degree of comfort with uncompromising elegance, for a cruising experience of sublime originality.

# **©** GENERAL SPECIFICATIONS

• Builder: Riva

• Model: Aquariva Super 33'

• LOA: 10.00 meters (33 ft)

• Engine: 2 x 380 HP Yanmar

• Type: open

• Max speed: 40 knots

• Cruising speed: 30 knots