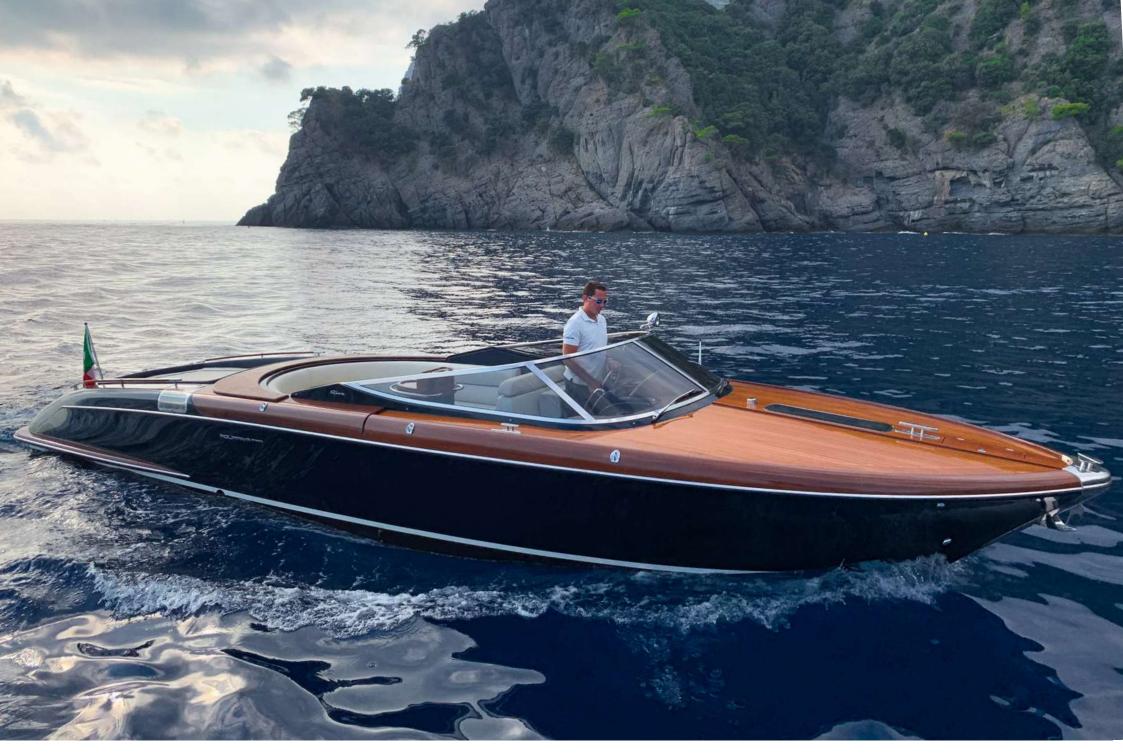

#### **AQUARIVA** SUPER 33'

Was created to take up the story of a legend, and she has always fulfilled that mission in style.

Anointed heir to the iconic Aquarama, she retains all her forebear's timeless allure, adding a fresh contem-porary twist with her cutting-edge high-tech accoutrements.

Her suave, elegant lines continue the game of seduction that once bewitched divas like Brigitte Bardot and Sophia Loren.

The exquisite fittings and details confer an unrivalled degree of comfort with uncompromising elegance, for a cruising experience of sublime originality.

# **©** GENERAL SPECIFICATIONS

• Builder: Riva

• Model: Aquariva Super 33'

• LOA: 10.00 meters (33 ft)

• Engine: 2 x 380 HP Yanmar

• Type: open

• Max speed: 40 knots

• Cruising speed: 30 knots