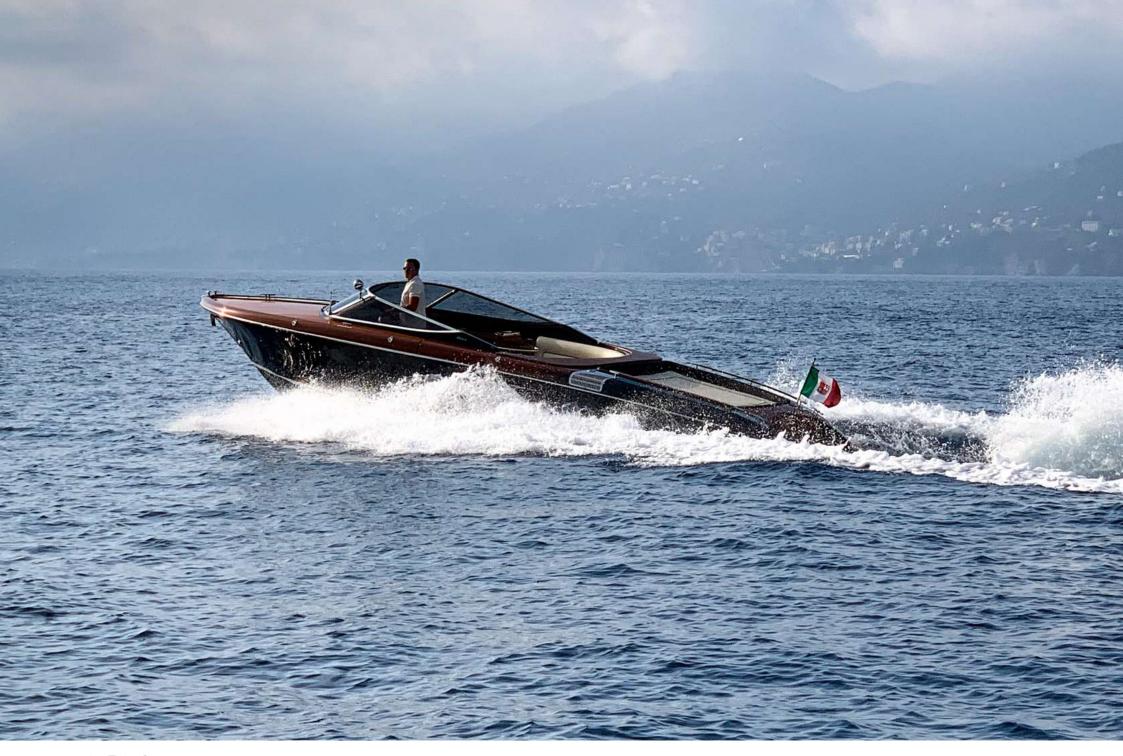

#### **AQUARIVA** SUPER 33'

Was created to take up the story of a legend, and she has always fulfilled that mission in style.

Anointed heir to the iconic Aquarama, she retains all her forebear's timeless allure, adding a fresh contem-porary twist with her cutting-edge high-tech accoutrements.

Her suave, elegant lines continue the game of seduction that once bewitched divas like Brigitte Bardot and Sophia Loren.

The exquisite fittings and details confer an unrivalled degree of comfort with uncompromising elegance, for a cruising experience of sublime originality.

# **©** GENERAL SPECIFICATIONS

• Builder: Riva

• Model: Aquariva Super 33'

• LOA: 10.00 meters (33 ft)

• Engine: 2 x 380 HP Yanmar

• Type: open

• Max speed: 40 knots

• Cruising speed: 30 knots