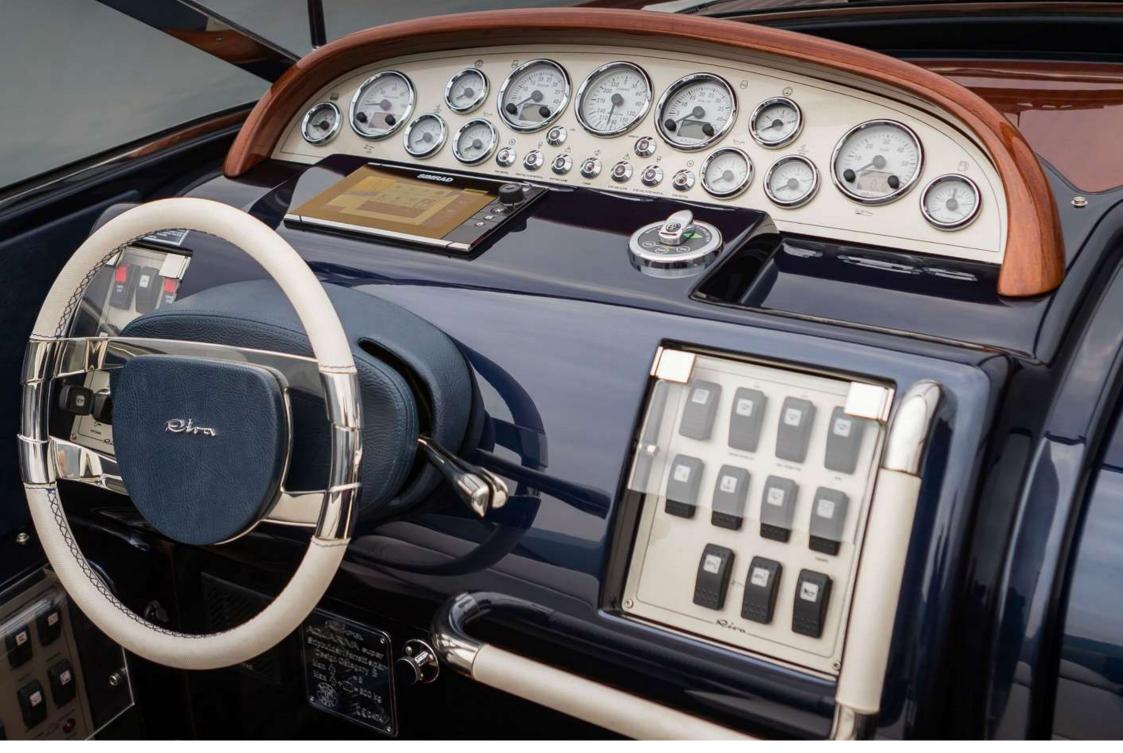

## **■ EQUIPMENT/EXTRAS** & COMFORTS

- Electric sunshade
- Stern sundeck
- Sofa
- Table
- Sink
- Fridge
- Bluetooth stereo
- Swimming ladder
- Sweat water shower
- Wooden finishes
- Teak deck