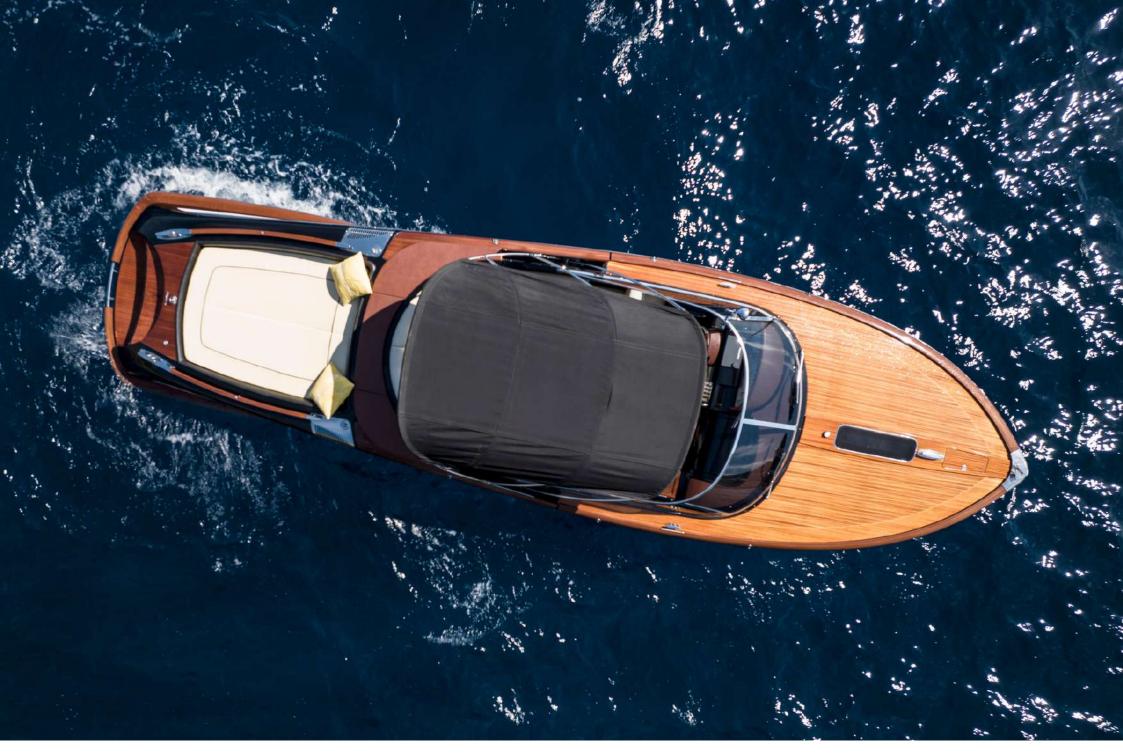

#### **AQUARIVA** SUPER 33'

Was created to take up the story of a legend, and she has always fulfilled that mission in style.

Anointed heir to the iconic Aquarama, she retains all her forebear's timeless allure, adding a fresh contem-porary twist with her cutting-edge high-tech accoutrements.

Her suave, elegant lines continue the game of seduction that once bewitched divas like Brigitte Bardot and Sophia Loren.

The exquisite fittings and details confer an unrivalled degree of comfort with uncompromising elegance, for a cruising experience of sublime originality.

# **©** GENERAL SPECIFICATIONS

• Builder: Riva

• Model: Aquariva Super 33'

• LOA: 10.00 meters (33 ft)

• Engine: 2 x 380 HP Yanmar

• Type: open

• Max speed: 40 knots

• Cruising speed: 30 knots

## **■ EQUIPMENT/EXTRAS** & COMFORTS

- Electric sunshade
- Stern sundeck
- Sofa
- Table
- Sink
- Fridge
- Bluetooth stereo
- Swimming ladder
- Sweat water shower
- Wooden finishes
- Teak deck