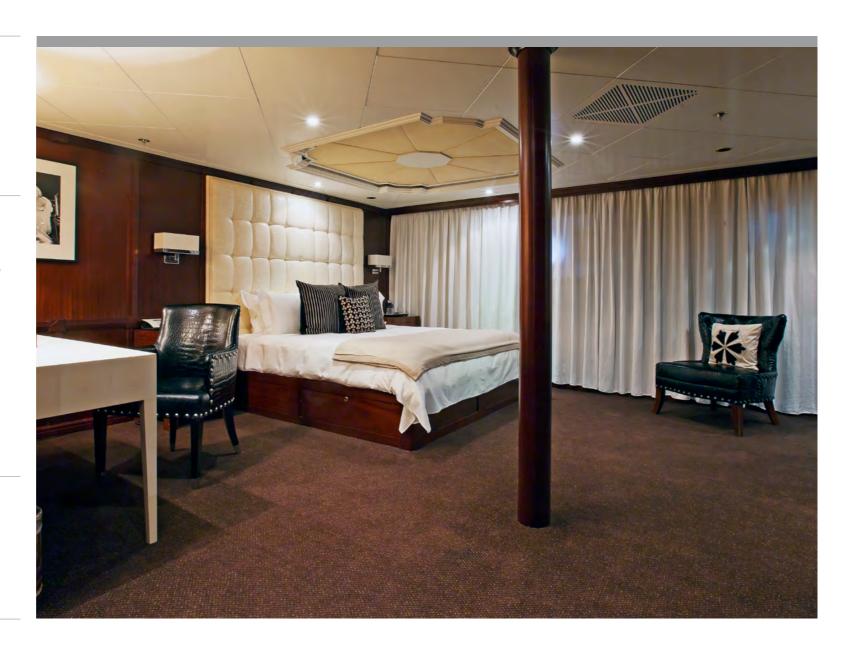

#### Master Stateroom

Located on the upper deck, this suite features a King size bed, walk in dressing room, 42" LCD TV with SAT/TV, DVD/CD, I-Pod.