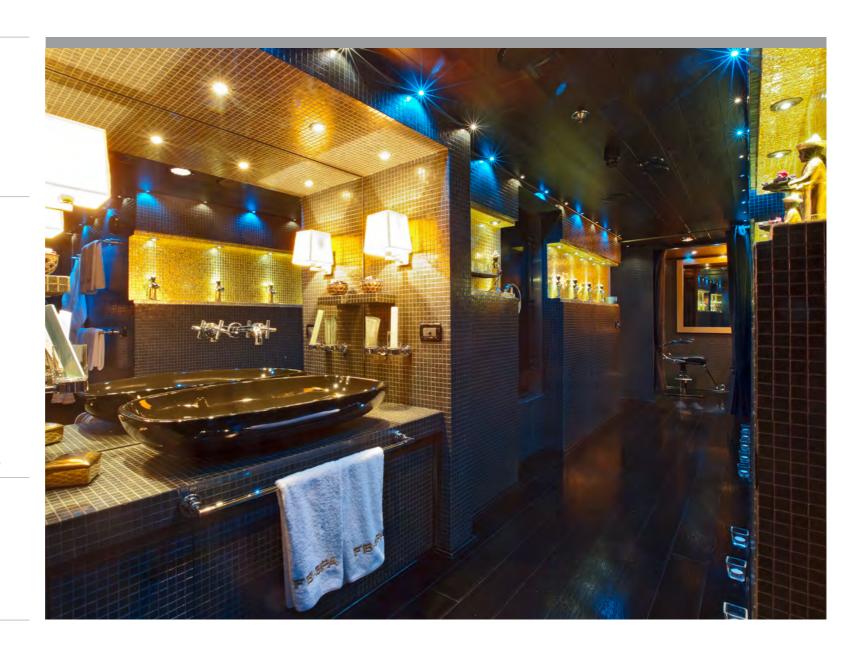

#### Spa

Well thought out large well-being center including Steamshower Hammam, mudbath, sauna, Jacuzzi hydro massage, massage room and hairdresser salon. Masseuse/beautician onboard.
Audio system: CD/I-Pod.

Spa

Spa

Spa - Massage room

Spa - Hair dressing salon