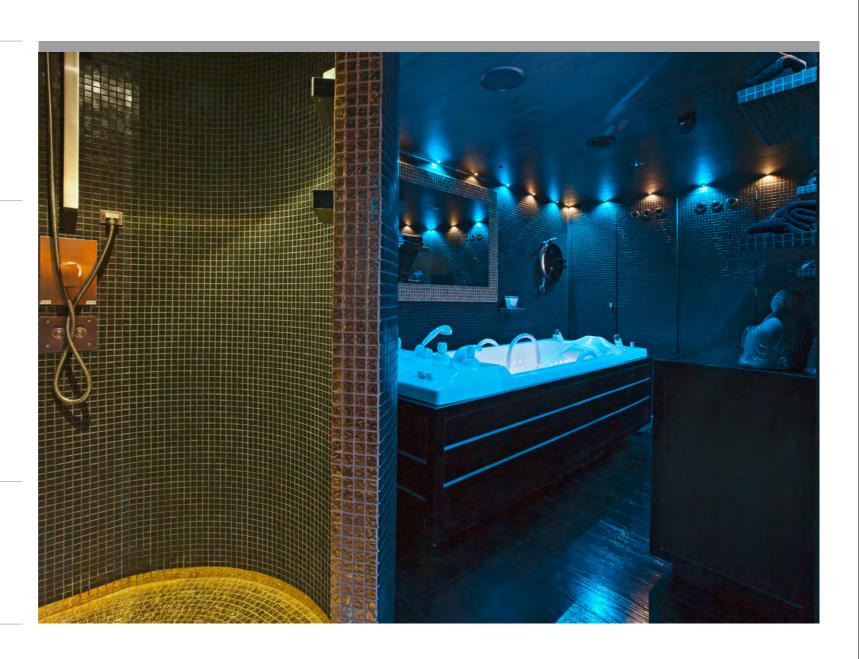

#### Spa

Well thought out large well-being center including Steamshower Hammam, mudbath, sauna, Jacuzzi hydro massage, massage room and hairdresser salon. Masseuse/beautician onboard.
Audio system: CD/I-Pod.

Spa

Spa

Spa - Massage room

Spa - Hair dressing salon