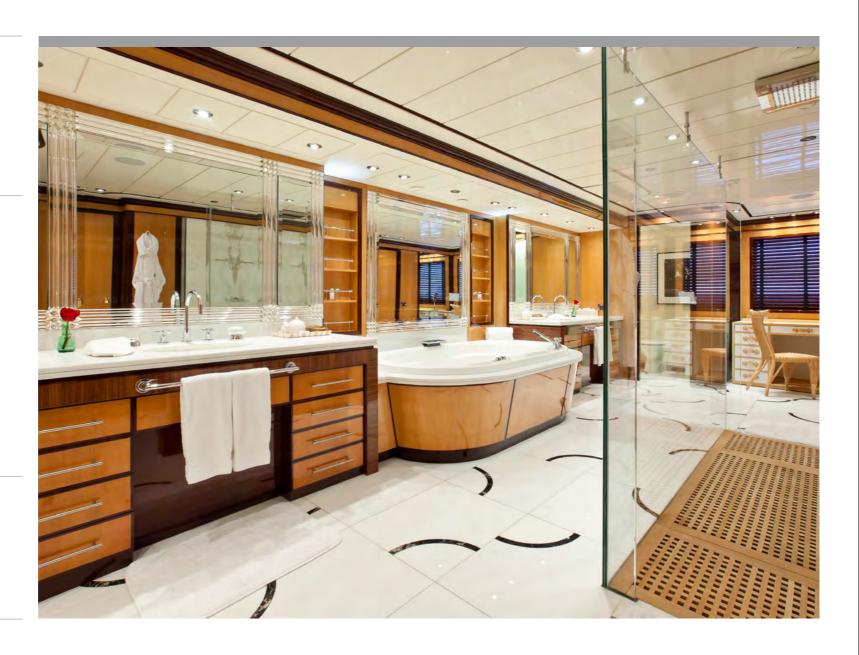

#### Master Bathroom

His and Hers bathrooms, vanity, walk through shower and Jacuzzi.