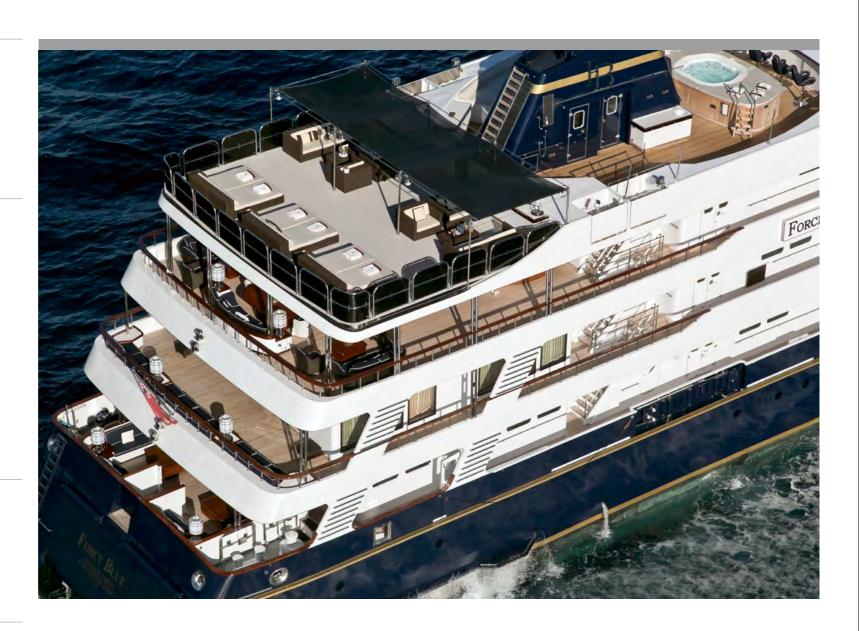

#### Owner's deck - Skylounge

Wide lounging and seating areas with CD/I-Pod and surround system.

Owner's deck - Skylounge

Owner's deck - Skylounge

Owner's deck - Skylounge

Owner's deck - Terrace

#### Upper deck - Open salon

Huge open salon ideal for al-fresco dining and cocktail parties.

Standard set up with 2 big tables taking up to 22/24 guests to which another 2 tables may be added, taking another 20 guests.