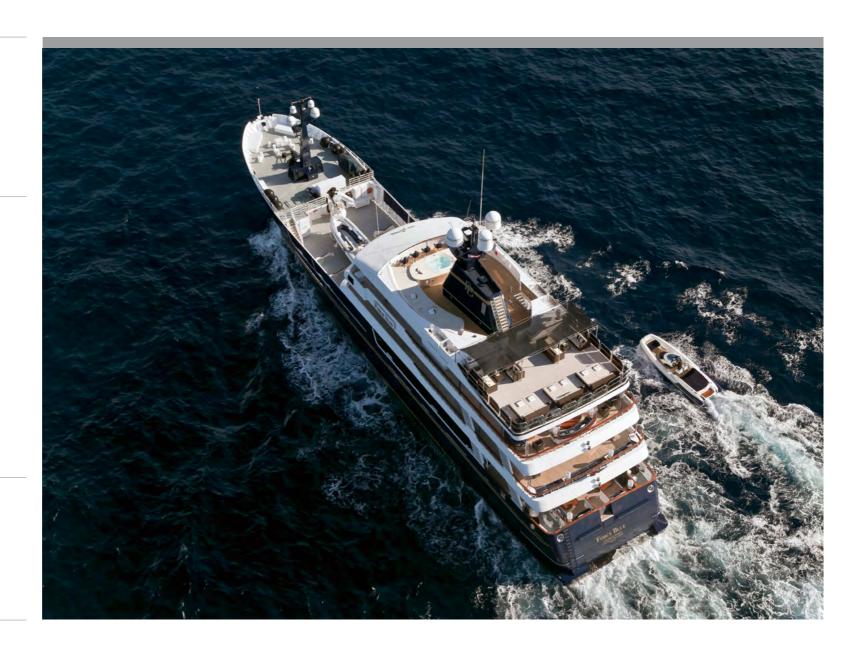

Aerial view

Running

#### Sun deck

Huge lounging and sunbathing area with Jacuzzi, 5 Bellavista chairs, wet bar

Audio system: CD/I-pod.

Sun deck forward

Aerial view of the decks