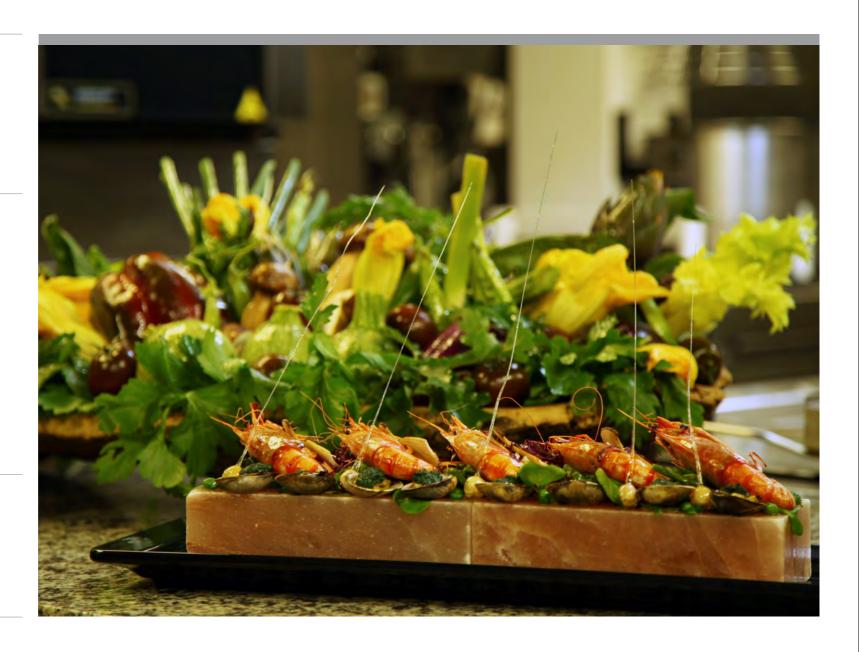

#### Tender

FORCE BLUE is a qualified training centre for waverunner licences issued on behalf of the RYA.

Chef's delights

Chef's delights

Chef's delights