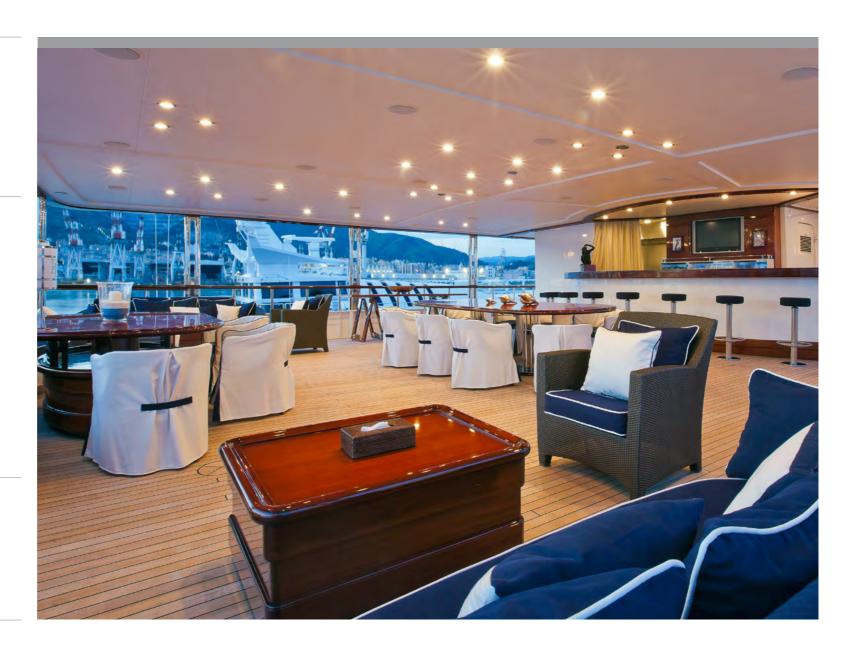

#### Upper deck - Open salon

Huge open salon ideal for al-fresco dining and cocktail parties.

Standard set up with 2 big tables taking up to 22/24 guests to which another 2 tables may be added, taking another 20 guests.

For bigger receptions, table extensions could be arranged to take up to 60 guests comfortably seated in total.

Open bar with 9 stools

Large TV set 42" DVD/CD/I-Pod/SAT TV.