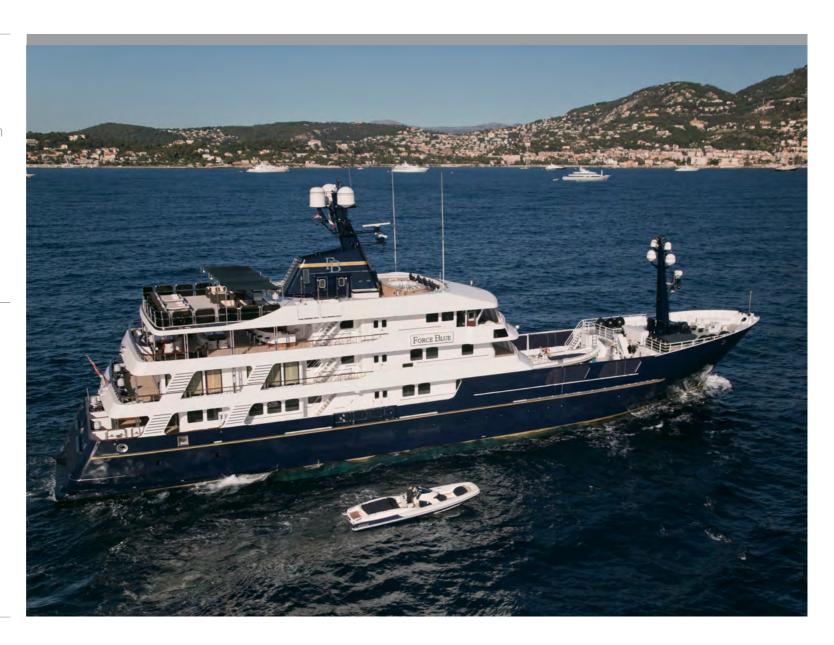

# M/Y Force Blue



She boasts huge volumes, an incomparable well-being center with massage room and a qualified beautician/masseuse onboard as well as a great array of water toys. Ideal for relaxing and unwinding, but also for great fun!

SPECIFICATIONS

BUILDER ROYAL DENSHIP
BUILT/REFIT 2002/2009
LENGTH M/FT 63.3/207'08"

 CABINS
 6

 GUESTS
 12

 CREW
 19

 CRUISING SPEED (KN)
 14

CRUISING AREA MEDITERRANEAN

WEEKLY CHARTER RATES

WINTER €235,000 PW SUMMER €245,000 PW



#### Running

#### Key Features:

- Huge volumes
- Biggest floating spa centerMasseuse/beautician onboard
- Fully equipped gymDisco
- Theatre
- Wide array of water toysQualified training centre for waverunner licences
- Lift serving from main deck to sun deckBroadband wireless satellite internet



Aerial view



Running



#### Main Salon

Wide lounging area, I-pod, game table and surround sound system.



Main Salon



#### Meeting Room/ Dining area

Seating 12 guests, this area can be enclosed for more privacy.
Large 42" LCD TV with SAT/TV & DVD/CD/I-Pod.



Lounge Hall



#### Master Stateroom

Located on the upper deck, this suite features a King size bed, walk in dressing room, 42" LCD TV with SAT/TV, DVD/CD, I-Pod.



#### Master Bathroom

His and Hers bathrooms, vanity, walk thro