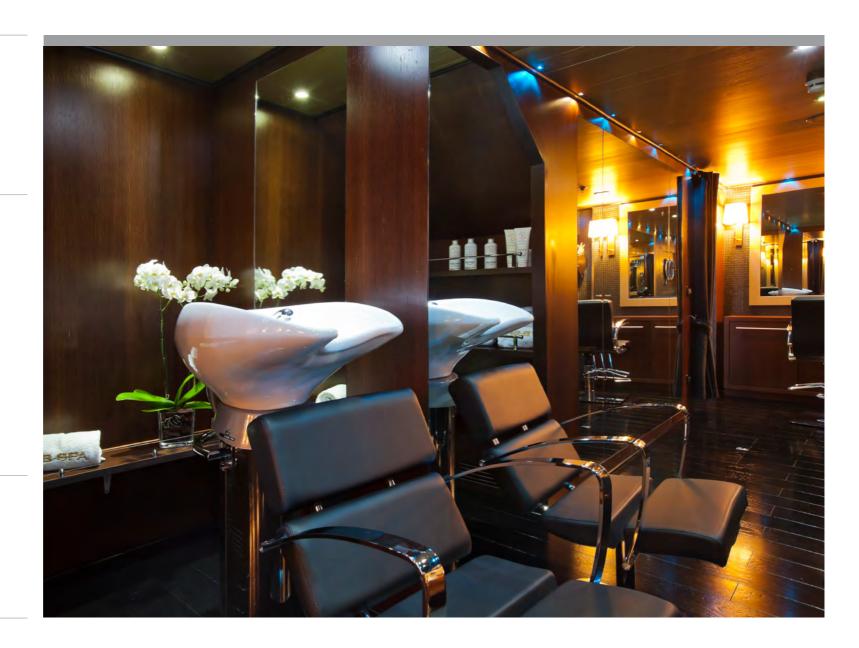

#### Spa

Well thought out large well-being center including Steamshower Hammam, mudbath, sauna, Jacuzzi hydro massage, massage room and hairdresser salon. Masseuse/beautician onboard.
Audio system: CD/I-Pod.

Spa

Spa

Spa - Massage room

Spa - Hair dressing salon