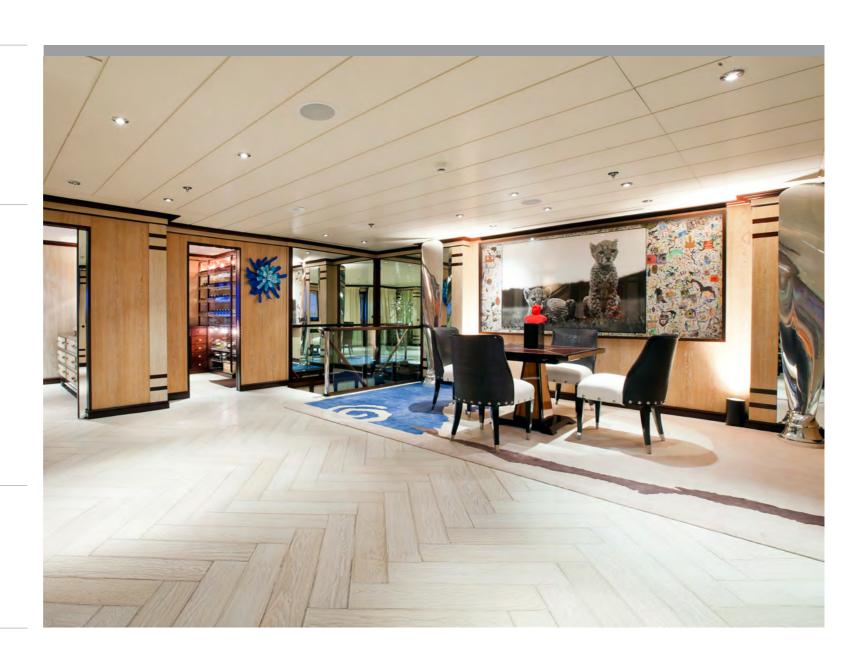

#### Meeting Room/ Dining area

Seating 12 guests, this area can be enclosed for more privacy.
Large 42" LCD TV with SAT/TV & DVD/CD/I-Pod.

Lounge Hall