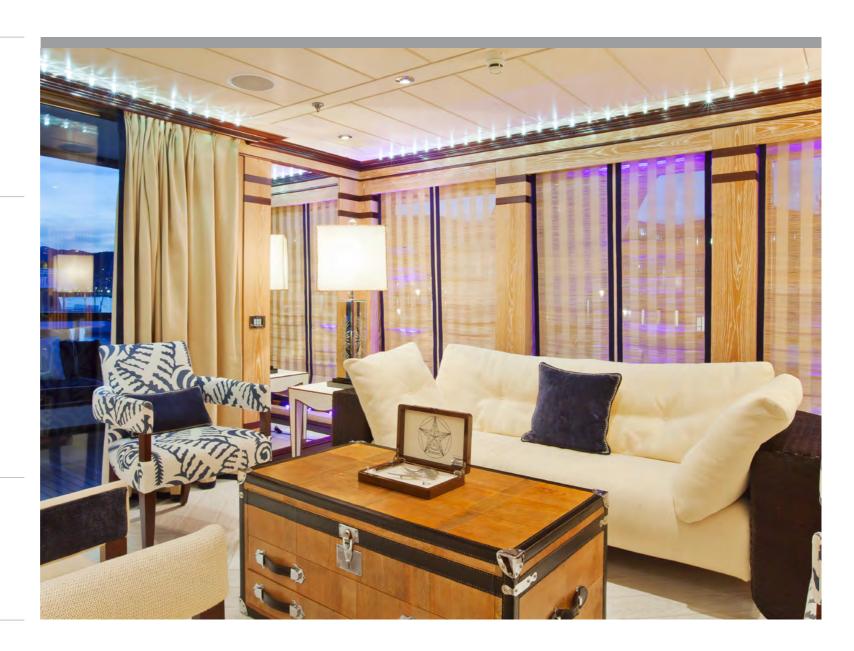

#### VIP Suite

VIP Lounge Located on the lower deck, the full beam VIP suite also features a lounge area and ensuite facilities.

The sofa in the lounge area converts to

a bed. 26" LCD TV with SAT/TV & DVD/CD/ I-Pod.