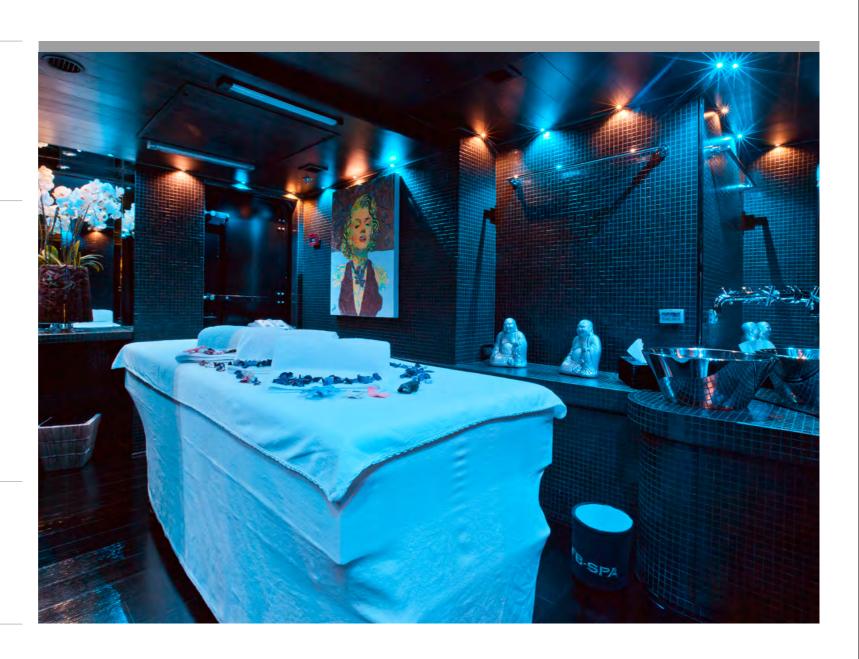

#### Spa

Well thought out large well-being center including Steamshower Hammam, mudbath, sauna, Jacuzzi hydro massage, massage room and hairdresser salon. Masseuse/beautician onboard.
Audio system: CD/I-Pod.

Spa

Spa

Spa - Massage room

Spa - Hair dressing salon