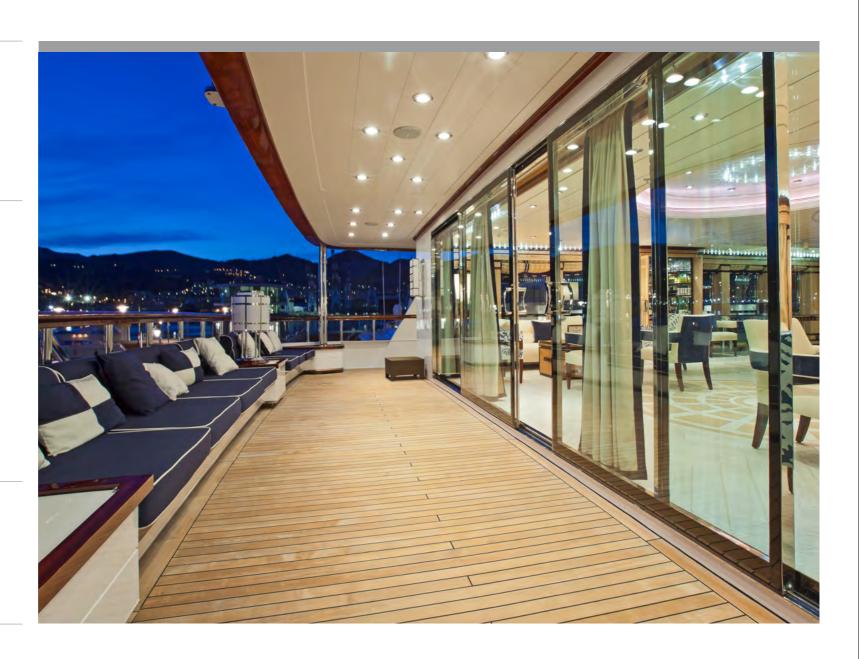

#### Owner's deck - Skylounge

Wide lounging and seating areas with CD/I-Pod and surround system.

Owner's deck - Skylounge

Owner's deck - Skylounge

Owner's deck - Skylounge

Owner's deck - Terrace