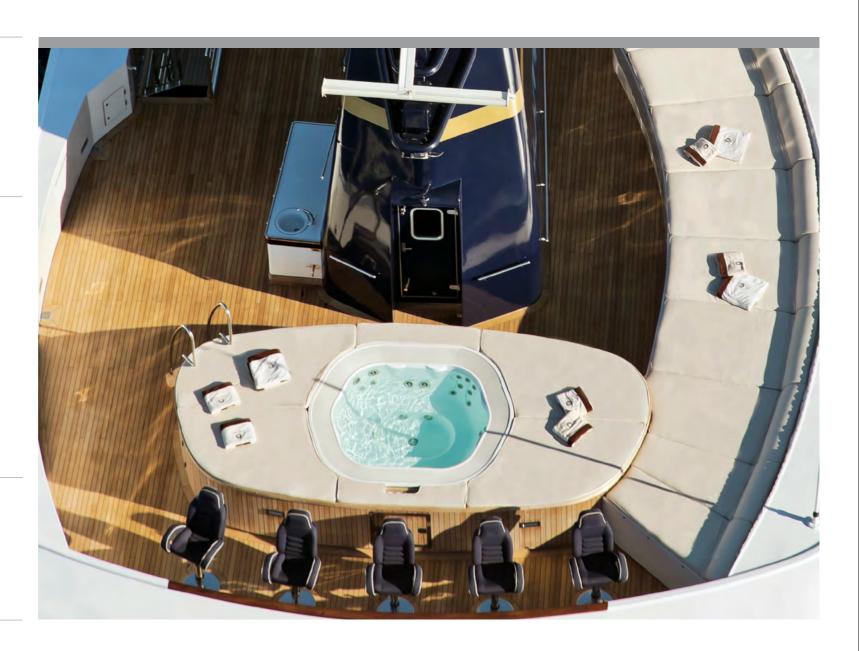

#### Sun deck

Huge lounging and sunbathing area with Jacuzzi, 5 Bellavista chairs, wet bar

Audio system: CD/I-pod.

Sun deck forward

Aerial view of the decks