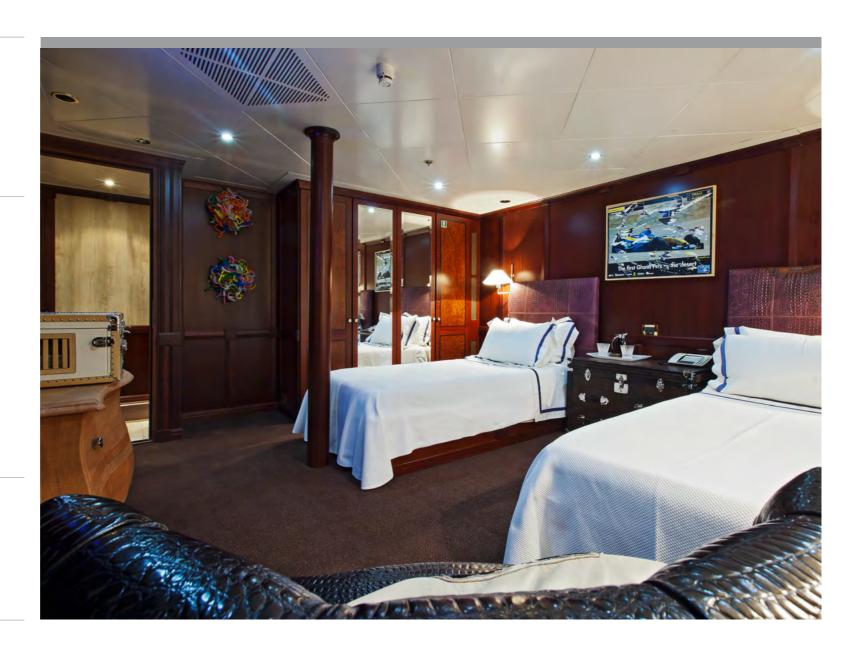

#### Guests' Accommodation

Located on the lower deck, in addition to the master and VIP suites, there are 3 double and 1 twin staterooms.

The 3 doubles feature Queen size beds while the twin cabin can convert to a King size bed.

All cabins are en-suite and feature showers in the bathrooms. 26" LCD TV with SAT/TV & DVD/CD/I-Pod in all cabins.

Twin Stateroom