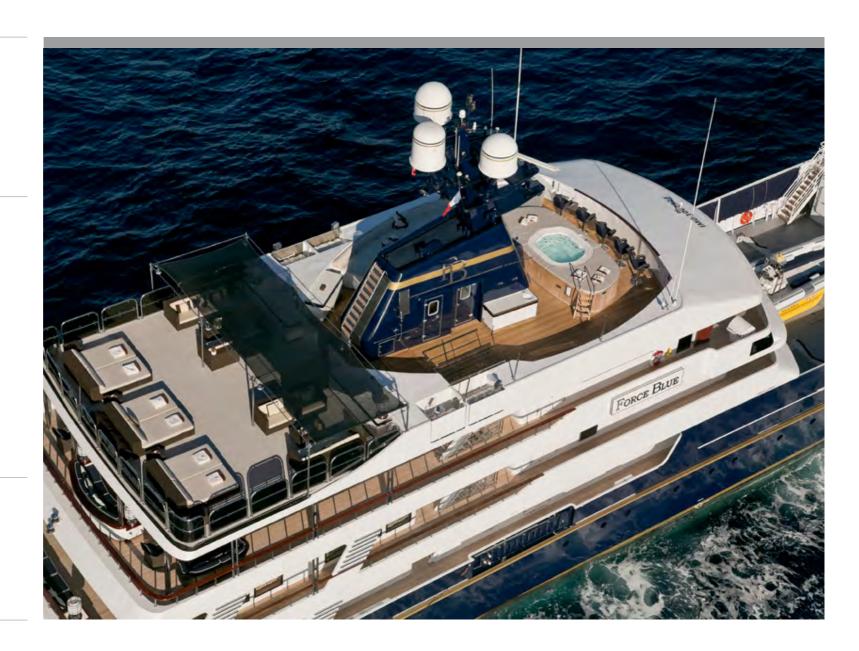

Aerial view

Running

#### Sun deck

Huge lounging and sunbathing area with Jacuzzi, 5 Bellavista chairs, wet bar

Audio system: CD/I-pod.

Sun deck forward

Aerial view of the decks