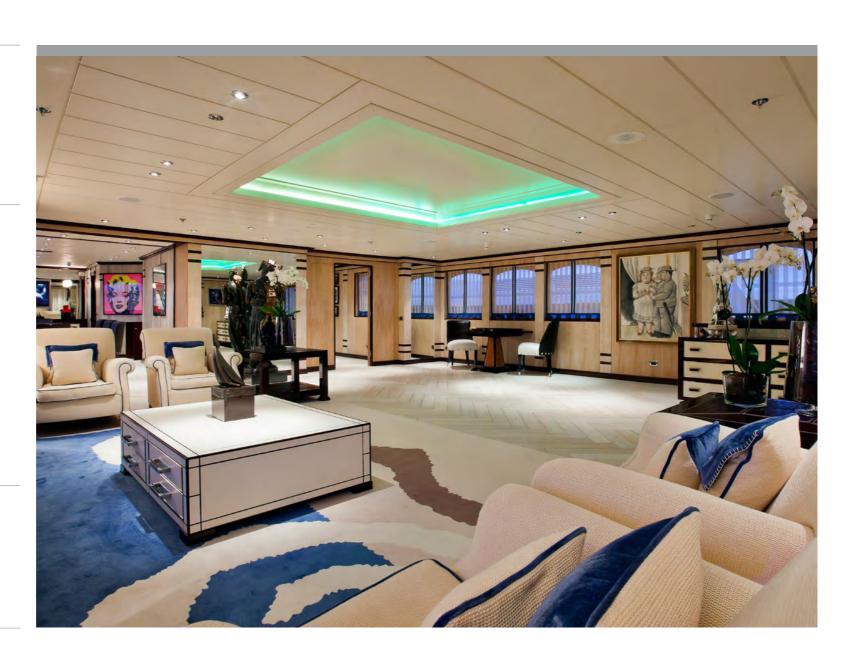

#### Main Salon

Wide lounging area, I-pod, game table and surround sound system.

Main Salon