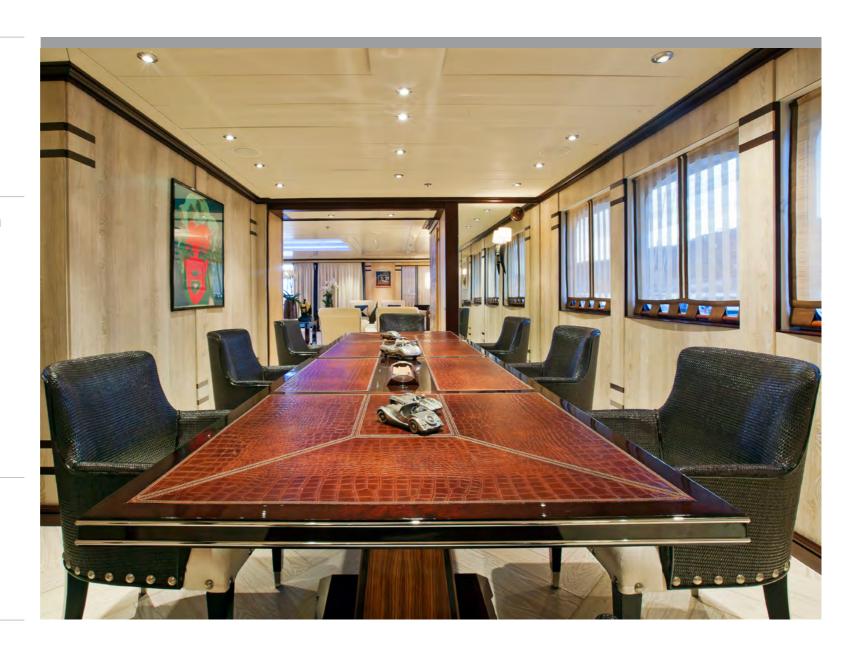

#### Meeting Room/ Dining area

Seating 12 guests, this area can be enclosed for more privacy.
Large 42" LCD TV with SAT/TV & DVD/CD/I-Pod.

Lounge Hall