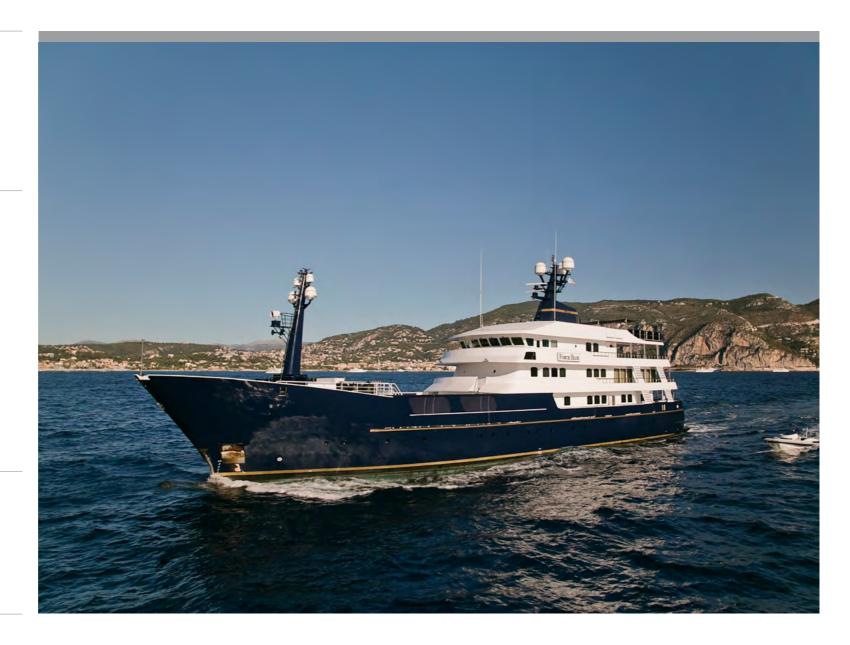

# M/Y Force Blue



She boasts huge volumes, an incomparable well-being center with massage room and a qualified beautician/masseuse onboard as well as a great array of water toys. Ideal for relaxing and unwinding, but also for great fun!

SPECIFICATIONS

BUILDER ROYAL DENSHIP
BUILT/REFIT 2002/2009
LENGTH M/FT 63.3/207'08"

 CABINS
 6

 GUESTS
 12

 CREW
 19

 CRUISING SPEED (KN)
 14

CRUISING AREA MEDITERRANEAN

WEEKLY CHARTER RATES

WINTER €235,000 PW SUMMER €245,000 PW



#### Running

#### Key Features:

- Huge volumes
- Biggest floating spa centerMasseuse/beautician onboard
- Fully equipped gymDisco
- Theatre
- Wide array of water toysQualified training centre for waverunner licences
- Lift serving from main deck to sun deckBroadband wireless satellite internet



Aerial view



Running



#### Main Salon

Wide lounging area, I-pod, game table and surround sound system.



Main Salon



#### Meeting Room/ Dining area

Seating 12 guests, this area can be enclosed for more privacy.
Large 42" LCD TV with SAT/TV & DVD/CD/I-Pod.



Lounge Hall



#### Master Stateroom

Located on the upper deck, this suite features a King size bed, walk in dressing room, 42" LCD TV with SAT/TV, DVD/CD, I-Pod.



#### Master Bathroom

His and Hers bathrooms, vanity, walk through shower and Jacuzzi.



#### VIP Suite

VIP Lounge Located on the lower deck, the full beam VIP suite also features a lounge area and ensuite facilities.

The sofa in the lounge area converts to

a bed. 26" LCD TV with SAT/TV & DVD/CD/ I-Pod.



#### VIP Stateroom

Featuring King size bed, walk i