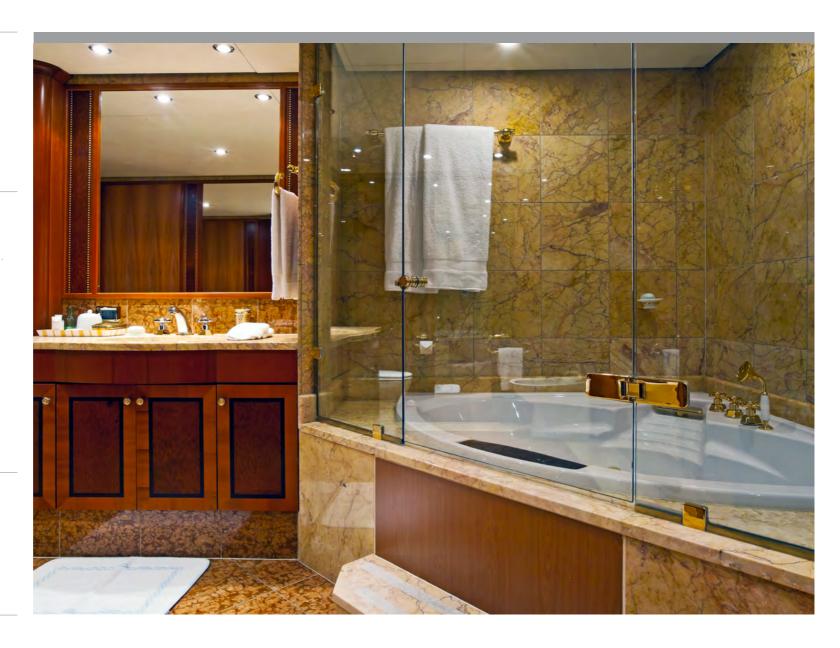

#### Master Bathroom

His and Hers bathrooms, vanity, walk through shower and Jacuzzi.