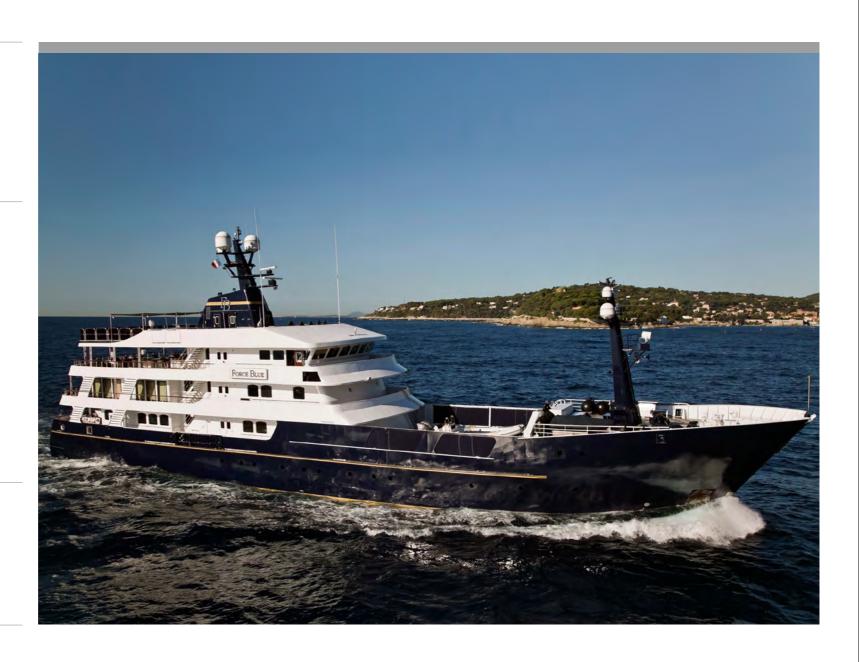

# M/Y Force Blue

She boasts huge volumes, an incomparable well-being center with massage room and a qualified beautician/masseuse onboard as well as a great array of water toys. Ideal for relaxing and unwinding, but also for great fun!

SPECIFICATIONS

BUILDER ROYAL DENSHIP
BUILT/REFIT 2002/2009
LENGTH M/FT 63.3/207'08"

 CABINS
 6

 GUESTS
 12

 CREW
 19

 CRUISING SPEED (KN)
 14

CRUISING AREA MEDITERRANEAN

WEEKLY CHARTER RATES

#### Running

Aerial view

Running