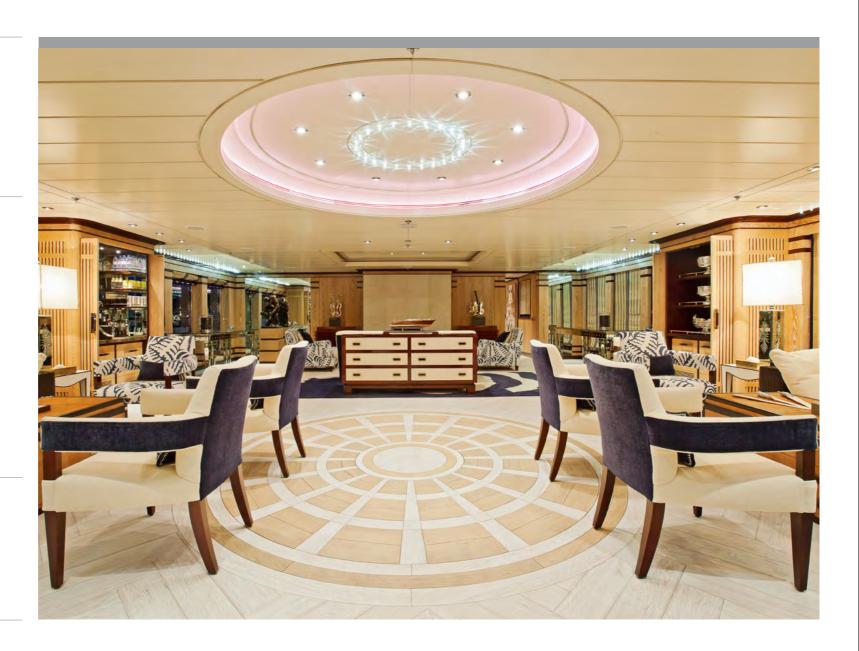

#### Upper deck - Open salon

Huge open salon ideal for al-fresco dining and cocktail parties.

Standard set up with 2 big tables taking up to 22/24 guests to which another 2 tables may be added, taking another 20 guests.

For bigger receptions, table extensions could be arranged to take up to 60 guests comfortably seated in total.

Open bar with 9 stools

Large TV set 42" DVD/CD/I-Pod/SAT TV.