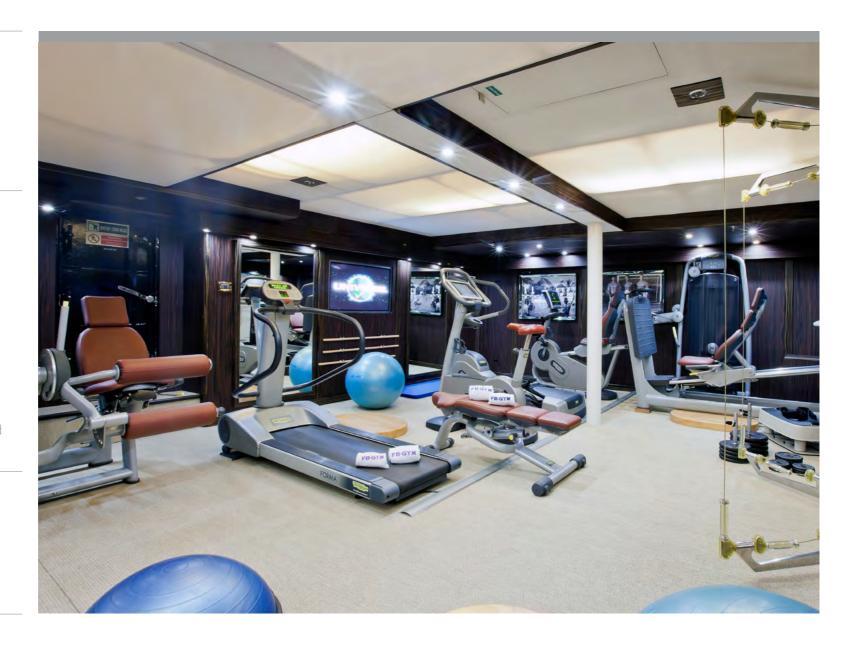

#### Gym

Well equipped gym area, including:
• Punching ball

- Leg pressLeg extension
- Kinesis
- Bicycle
- Step

Treadmill
Power Plate (Dunlop)
Weights & bench
\*All Technogym equipment
42" LCD TV with SAT/TV, DVD/CD, I-Pod