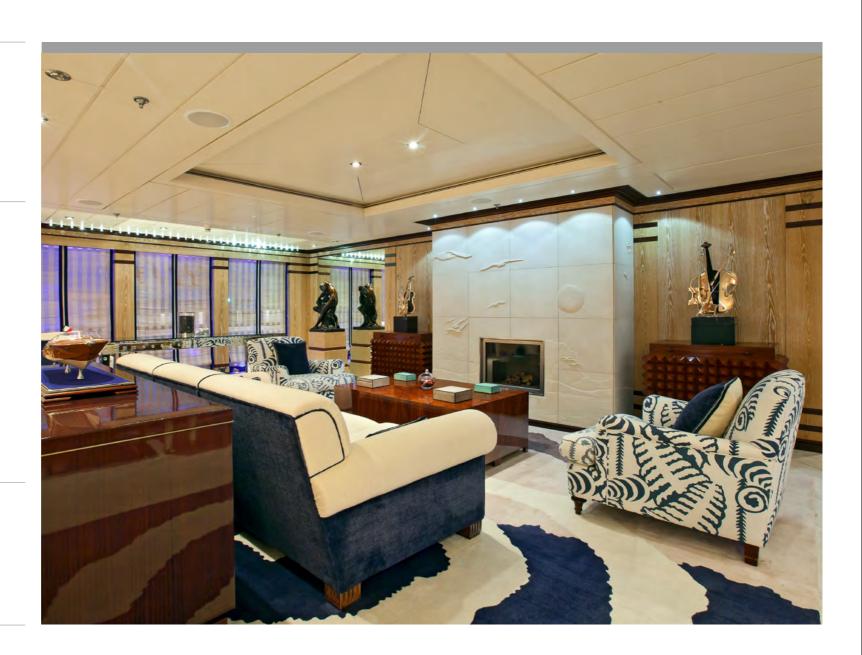

#### Main Salon

Wide lounging area, I-pod, game table and surround sound system.

Main Salon