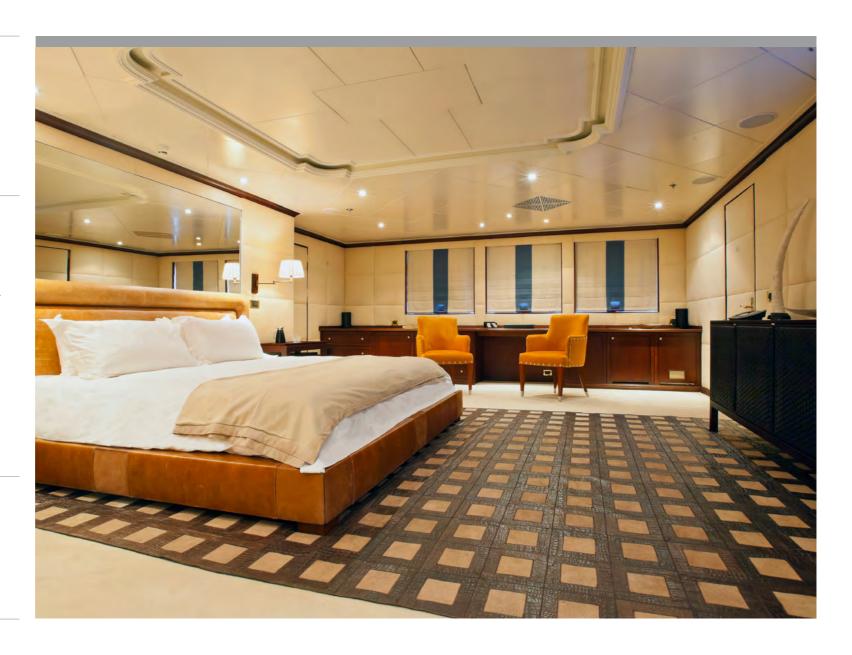

#### Master Stateroom

Located on the upper deck, this suite features a King size bed, walk in dressing room, 42" LCD TV with SAT/TV, DVD/CD, I-Pod.