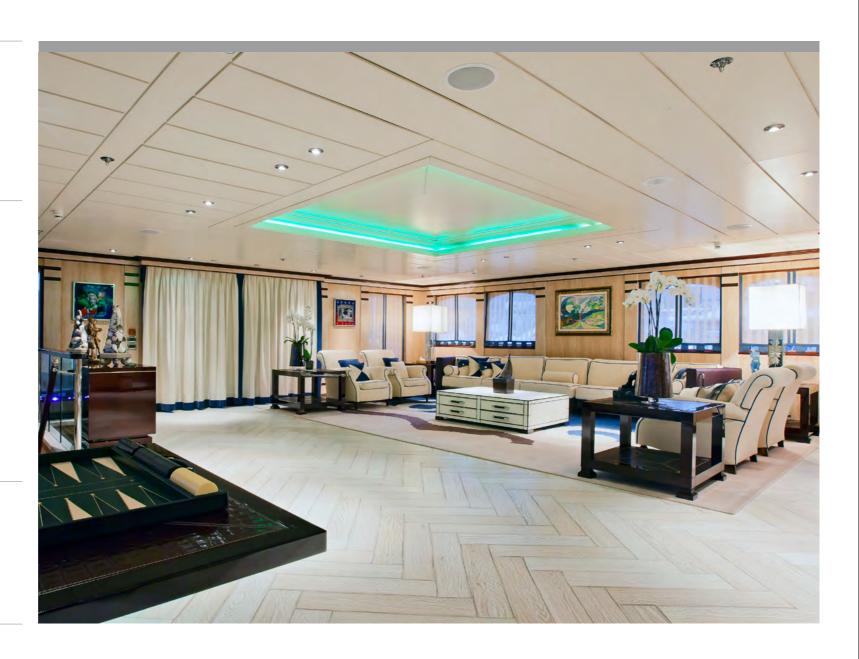

#### Main Salon

Wide lounging area, I-pod, game table and surround sound system.

Main Salon