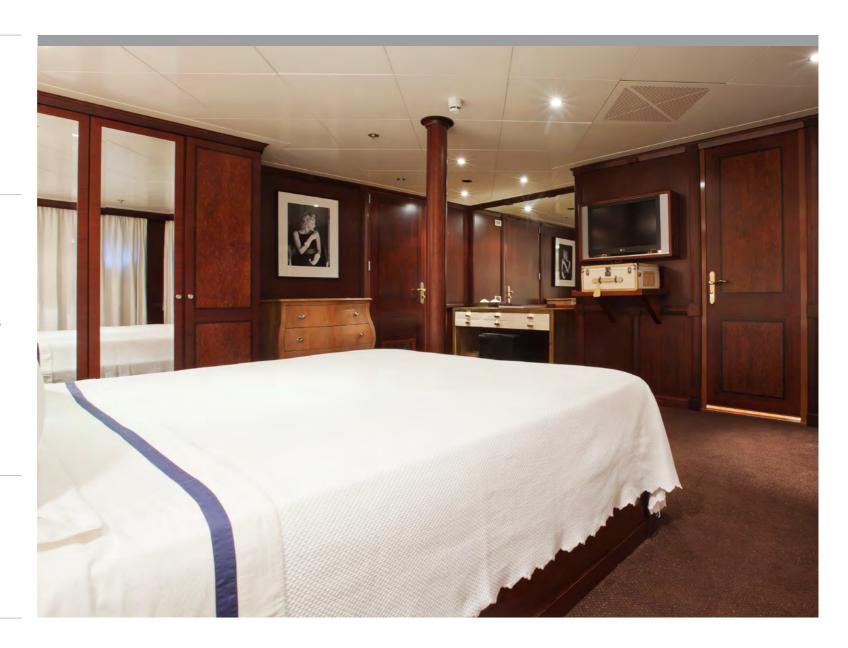

#### VIP Stateroom

Featuring King size bed, walk in dressing room, 26" LCD TV with SAT/TV & DVD/CD, I-Pod.