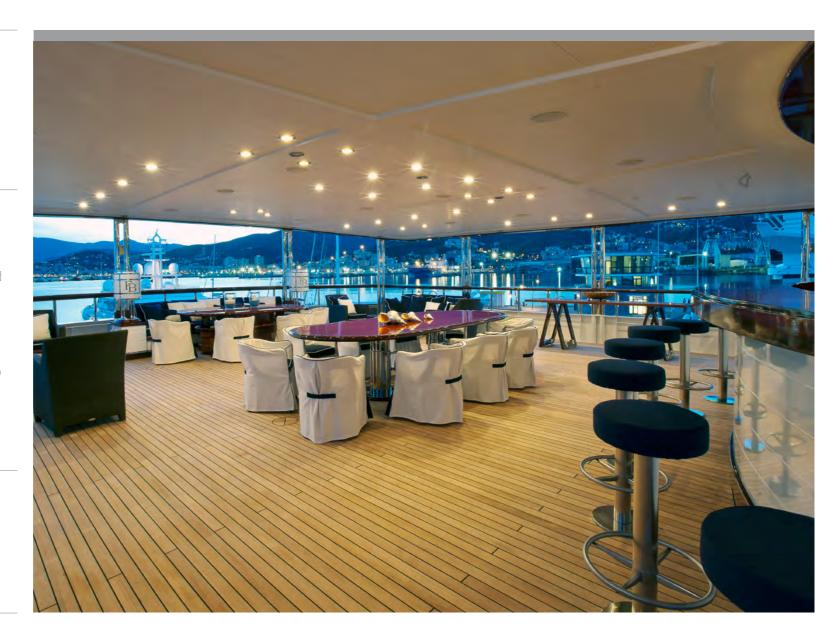

#### Upper deck - Open salon

Huge open salon ideal for al-fresco dining and cocktail parties.

Standard set up with 2 big tables taking up to 22/24 guests to which another 2 tables may be added, taking another 20 guests.

For bigger receptions, table extensions could be arranged to take up to 60 guests comfortably seated in total.

Open bar with 9 stools

Large TV set 42" DVD/CD/I-Pod/SAT TV.