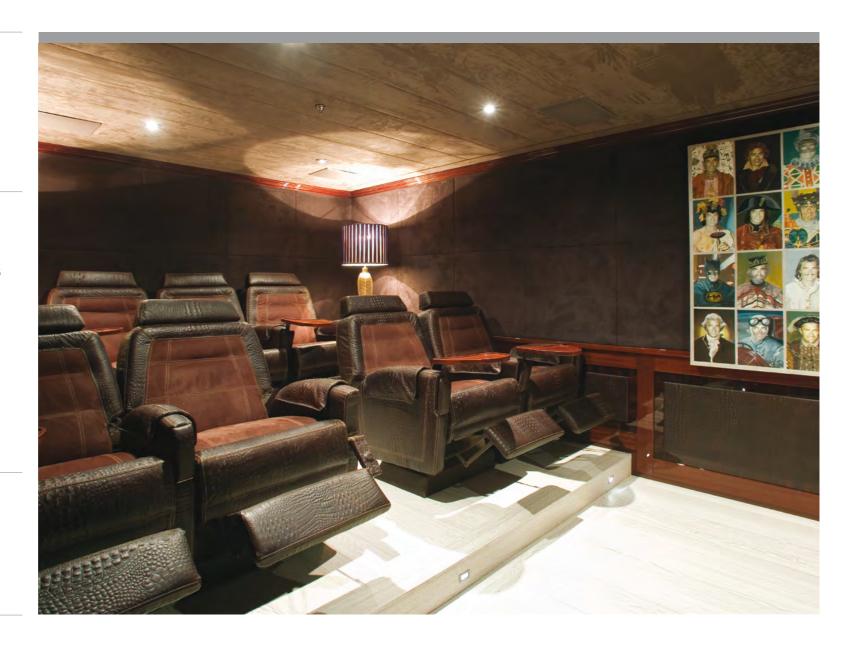

#### Theatre

Large plasma 60", DVD/CD/SAT/TV with surround system, 7 business class airplane chairs. Sound proof room.