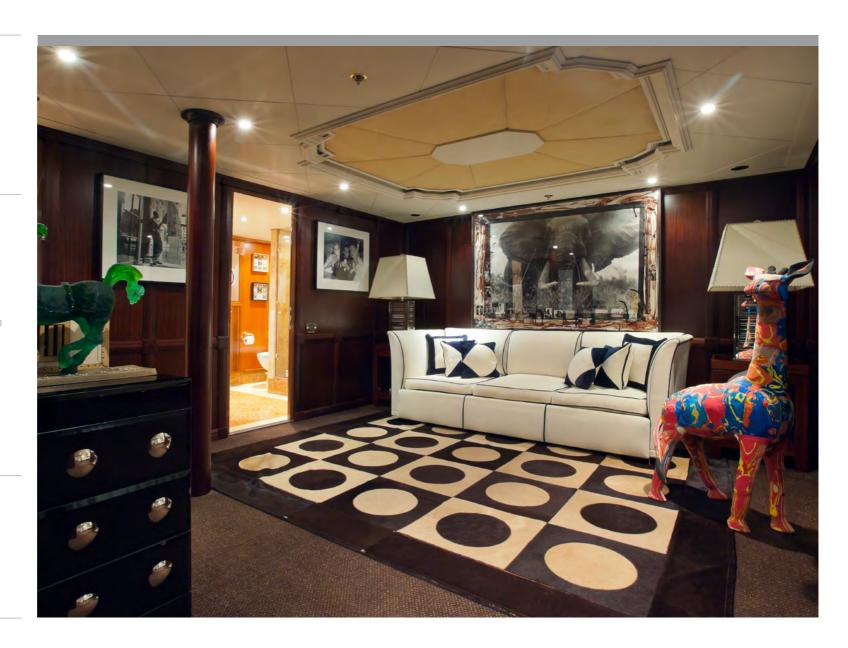

#### VIP Suite

VIP Lounge Located on the lower deck, the full beam VIP suite also features a lounge area and ensuite facilities.

The sofa in the lounge area converts to

a bed. 26" LCD TV with SAT/TV & DVD/CD/ I-Pod.