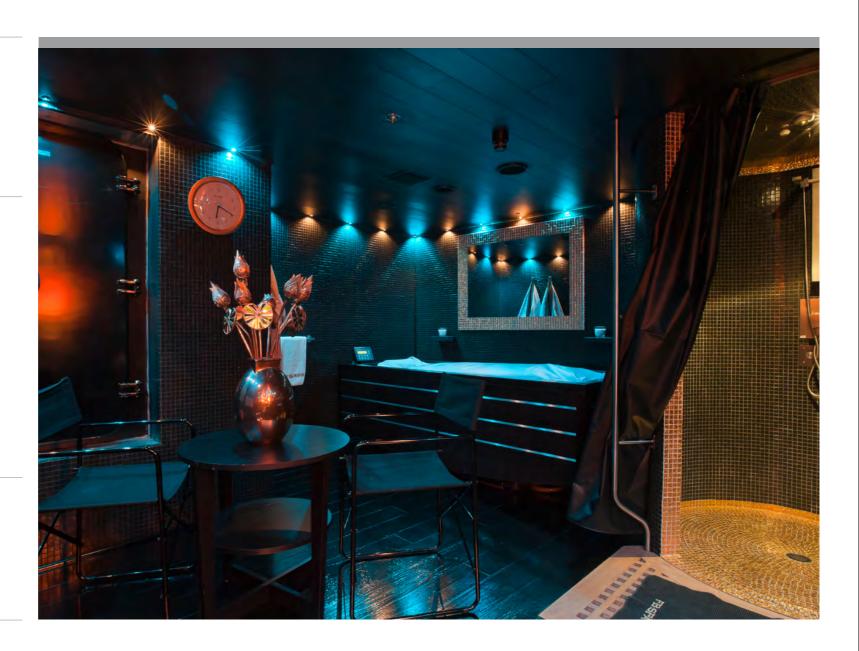

#### Spa

Well thought out large well-being center including Steamshower Hammam, mudbath, sauna, Jacuzzi hydro massage, massage room and hairdresser salon. Masseuse/beautician onboard.
Audio system: CD/I-Pod.

Spa

Spa

Spa - Massage room

Spa - Hair dressing salon