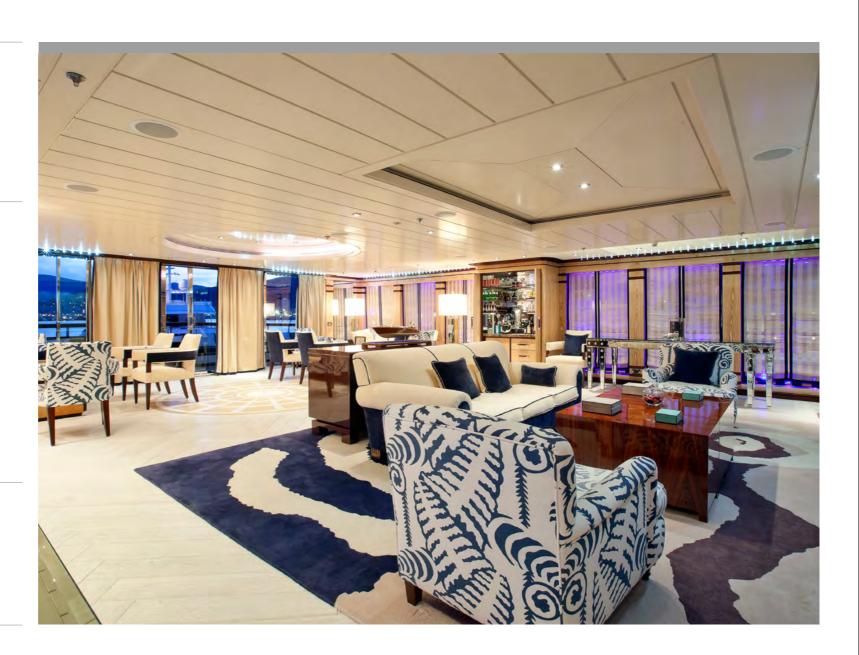

#### Owner's deck - Skylounge

Wide lounging and seating areas with CD/I-Pod and surround system.

Owner's deck - Skylounge

Owner's deck - Skylounge

Owner's deck - Skylounge

Owner's deck - Terrace