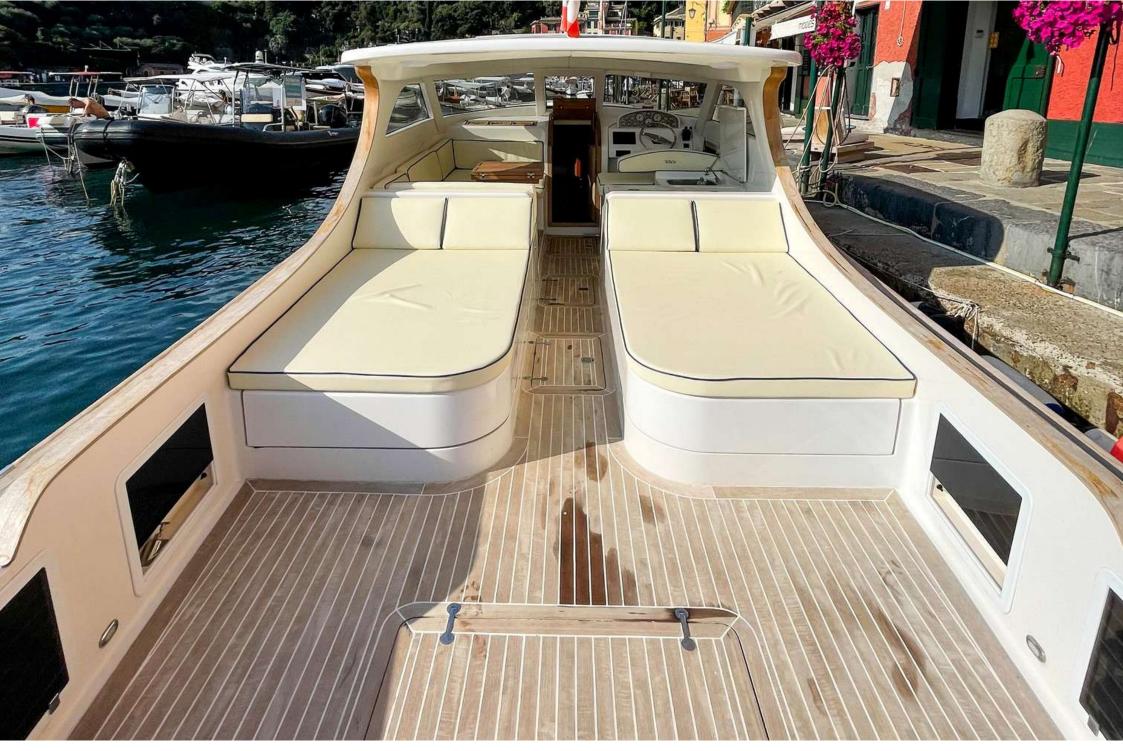

#### Outside

 $\checkmark$ 

#### IS601E YANMAR

- Stern sunshade
- Bow sundeck
- Two stern sundeck
- Fridge
- Table
- Sofa
- Bluetooth stereo
- Swimming ladder
- Sweat water shower
- Wooden finishes
- Teak deck
- Kitchen