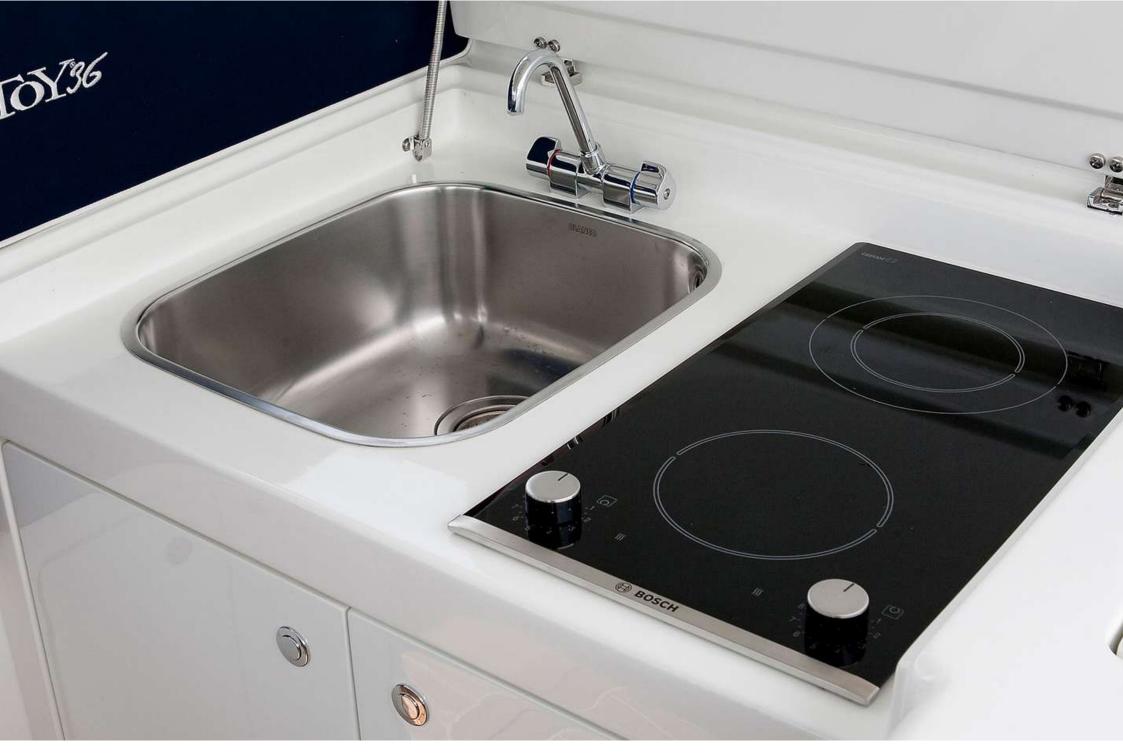

#### IS601E YANMAR

- Stern sunshade
- Bow sundeck
- Two stern sundeck
- Fridge
- Table
- Sofa
- Bluetooth stereo
- Swimming ladder
- Sweat water shower
- Wooden finishes
- Teak deck
- Kitchen