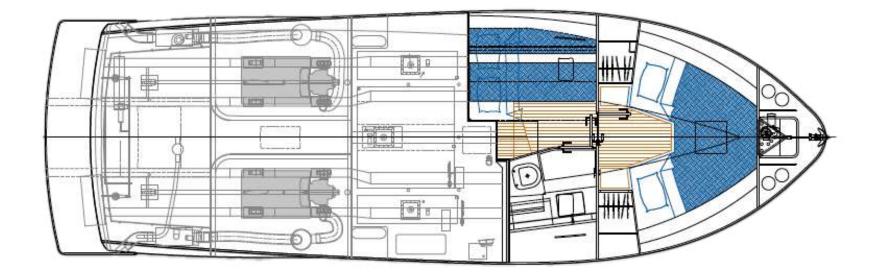

## O GENERAL SPECIFICATIONS

- Builder: Toy Marine
- Model: 36'
- LOA: 12,30 meters (36ft)
- Engine: 2 x 350 HP Yanmar
- Type: Lobster
- Max speed: 32 knots
- Cruising speed: 24 knots
- Pax: 7 guest + 1 crew
- Base: Portofino harbour

#### 

• Tot. cabins: 2

• **Double:** 2

• WC:1

• Tot. berths: 4