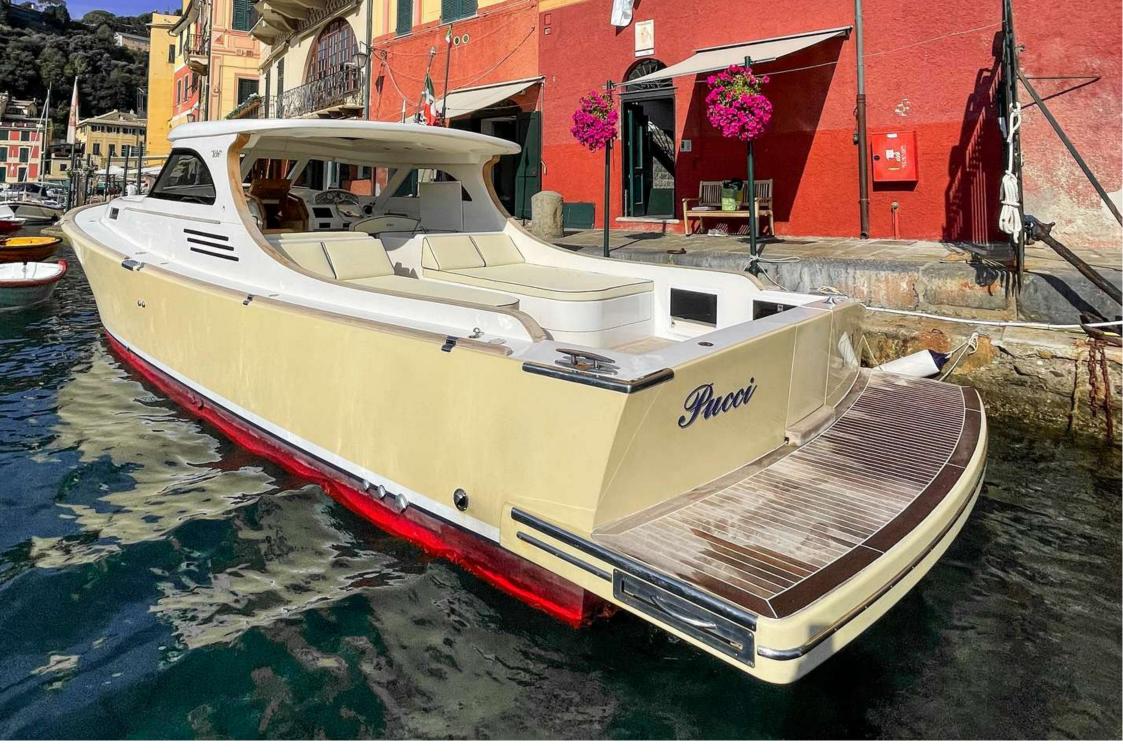

### **TOY** 36'

The Toy 36 is distinguished for its harmonious design and classical, yet contemporary, line. Materials, components and every detail have been chosen to integrate in the general design. Security, commodity and ease of use are its principle characteristics.

## O GENERAL SPECIFICATIONS

- Builder: Toy Marine
- Model: 36'
- LOA: 12,30 meters (36ft)
- Engine: 2 x 350 HP Yanmar
- Type: Lobster
- Max speed: 32 knots
- Cruising speed: 24 knots
- Pax: 7 guest + 1 crew
- Base: Portofino harbour

#### IS601E YANMAR

- Stern sunshade
- Bow sundeck
- Two stern sundeck
- Fridge
- Table
- Sofa
- Bluetooth stereo
- Swimming ladder
- Sweat water shower
- Wooden finishes
- Teak deck
- Kitchen