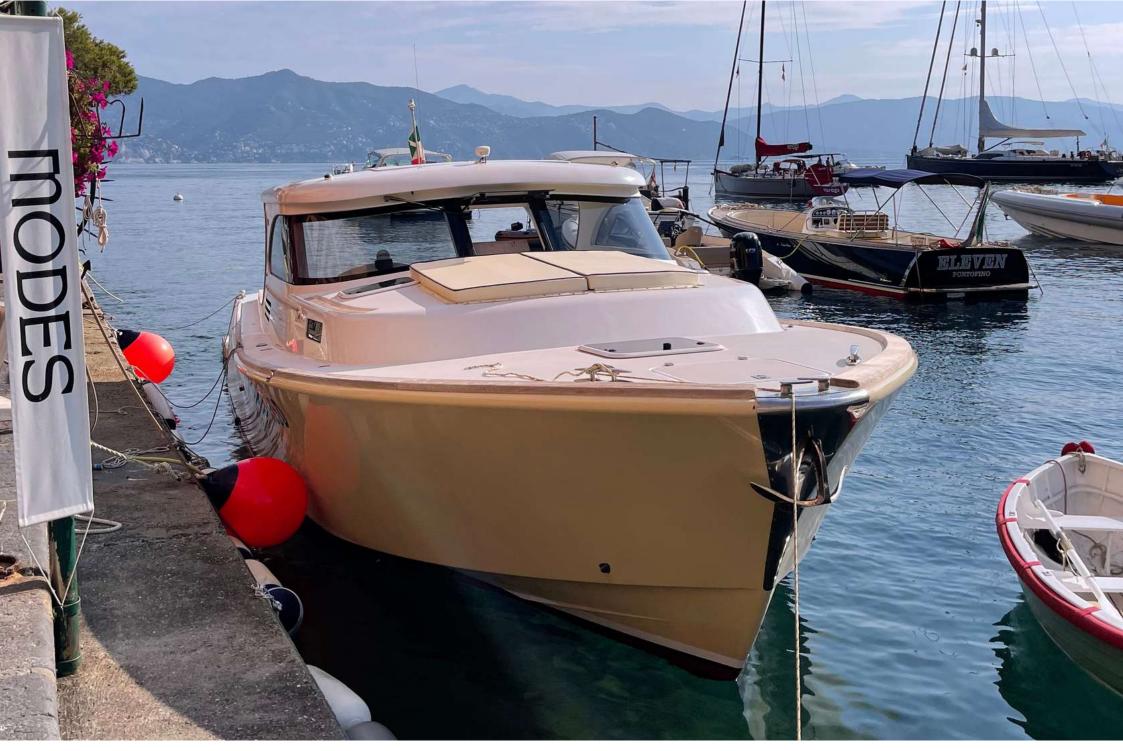

### **TOY** 36'

The Toy 36 is distinguished for its harmonious design and classical, yet contemporary, line. Materials, components and every detail have been chosen to integrate in the general design. Security, commodity and ease of use are its principle characteristics.

Perfect for visiting Portofino and surroundings but also for sailing in the open sea. Suitable for couples, families and children.