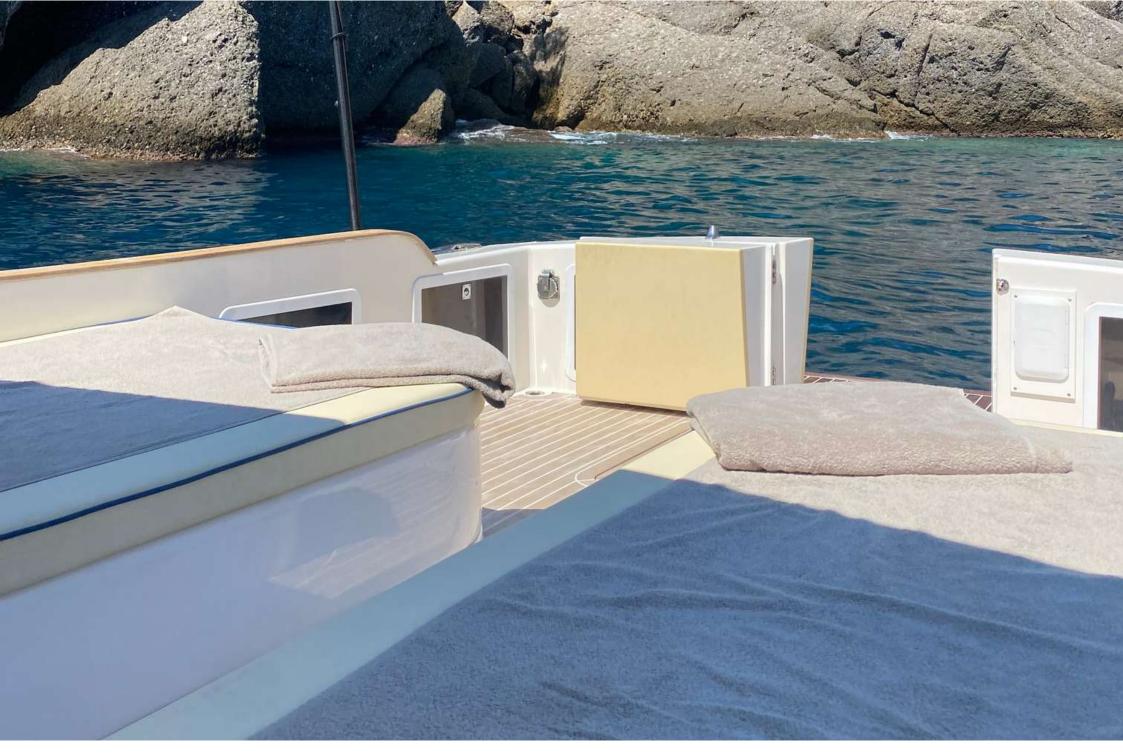

### **TOY** 36'

The Toy 36 is distinguished for its harmonious design and classical, yet contemporary, line. Materials, components and every detail have been chosen to integrate in the general design. Security, commodity and ease of use are its principle characteristics.

Perfect for visiting Portofino and surroundings but also for sailing in the open sea. Suitable for couples, families and children.

#### IS601E YANMAR

- Stern sunshade
- Bow sundeck
- Two stern sundeck
- Fridge
- Table
- Sofa
- Bluetooth stereo
- Swimming ladder
- Sweat water shower
- Wooden finishes
- Teak deck
- Kitchen