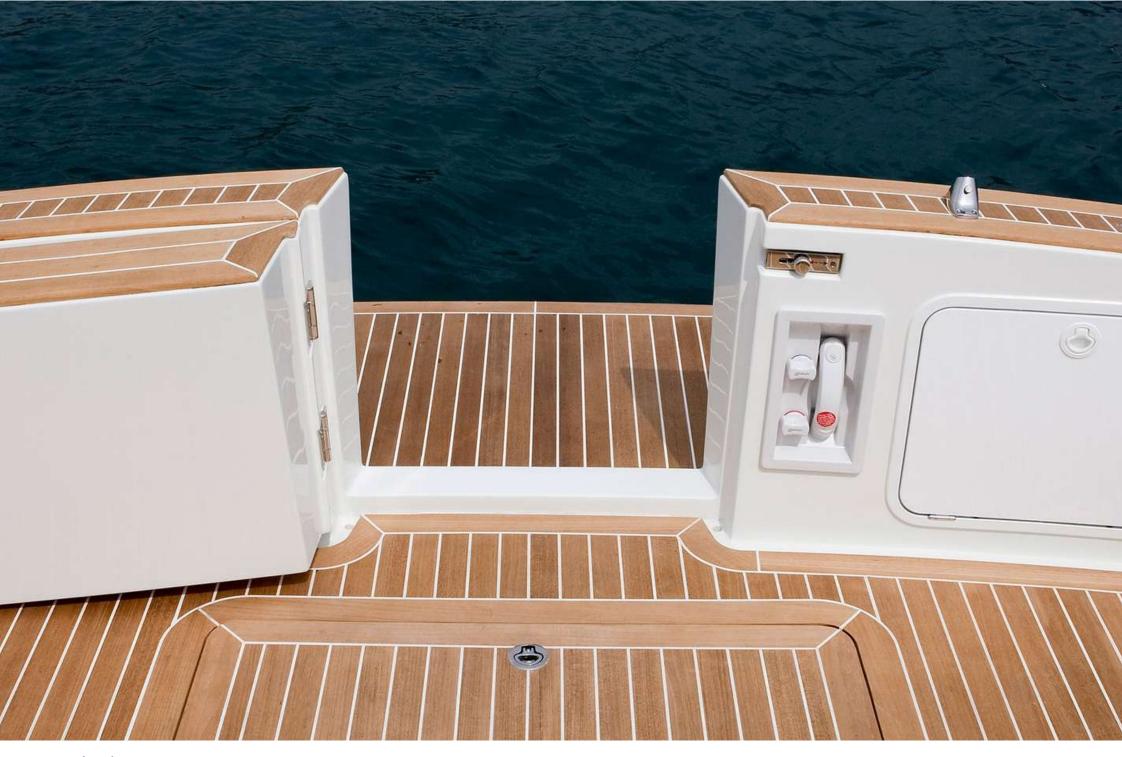

#### IS601E YANMAR

- Stern sunshade
- Bow sundeck
- Two stern sundeck
- Fridge
- Table
- Sofa
- Bluetooth stereo
- Swimming ladder
- Sweat water shower
- Wooden finishes
- Teak deck
- Kitchen