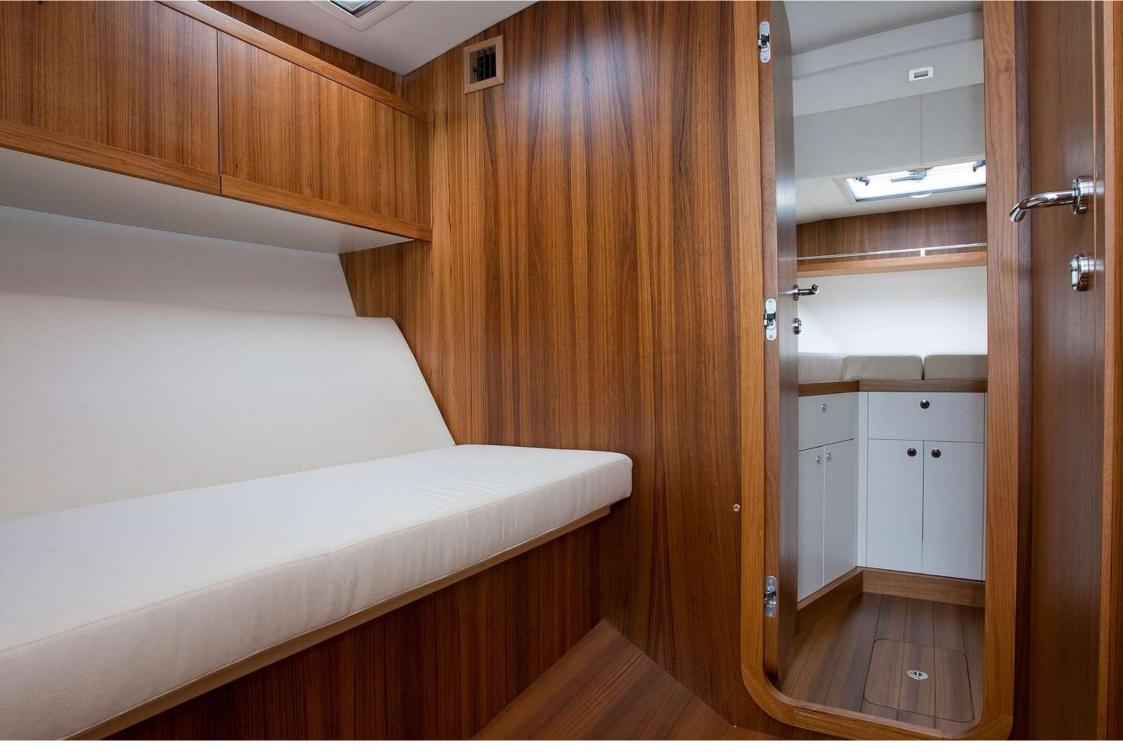

#### 

• Tot. cabins: 2

• **Double:** 2

• WC:1

• Tot. berths: 4

#### IS601E YANMAR

- Stern sunshade
- Bow sundeck
- Two stern sundeck
- Fridge
- Table
- Sofa
- Bluetooth stereo
- Swimming ladder
- Sweat water shower
- Wooden finishes
- Teak deck
- Kitchen