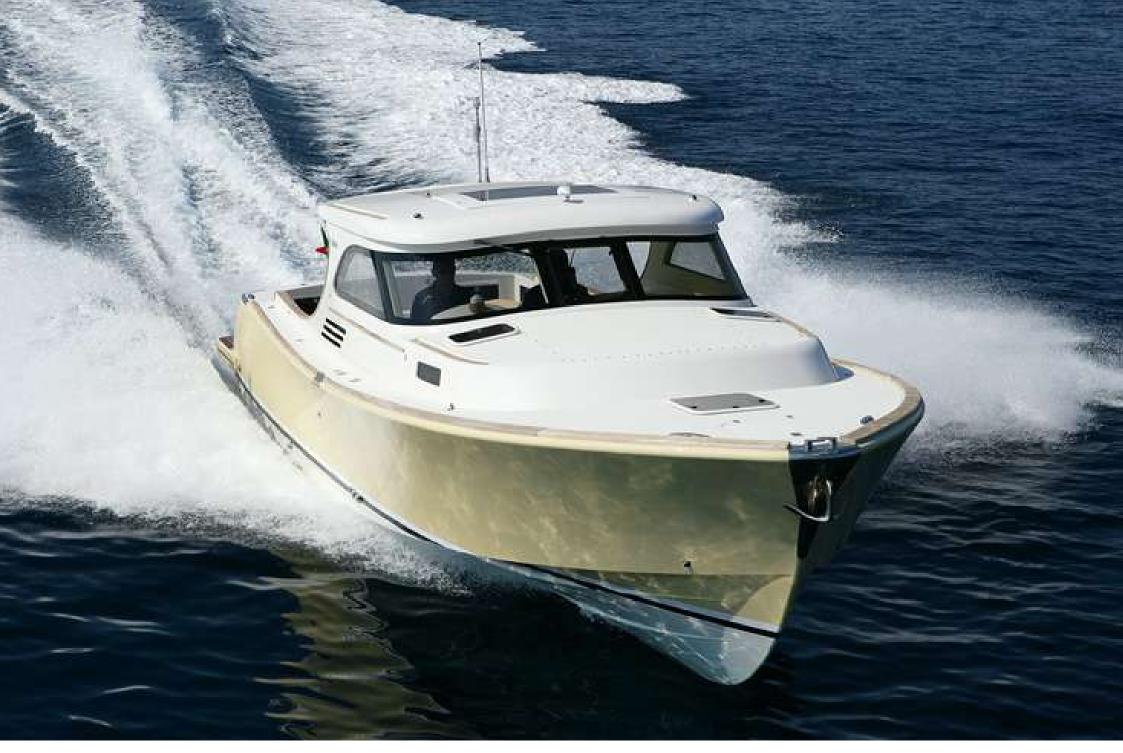

### **TOY** 36'

The Toy 36 is distinguished for its harmonious design and classical, yet contemporary, line. Materials, components and every detail have been chosen to integrate in the general design. Security, commodity and ease of use are its principle characteristics.

## O GENERAL SPECIFICATIONS

- Builder: Toy Marine
- Model: 36'
- LOA: 12,30 meters (36ft)
- Engine: 2 x 350 HP Yanmar
- Type: Lobster
- Max speed: 32 knots
- Cruising speed: 24 knots
- Pax: 7 guest + 1 crew
- Base: Portofino harbour