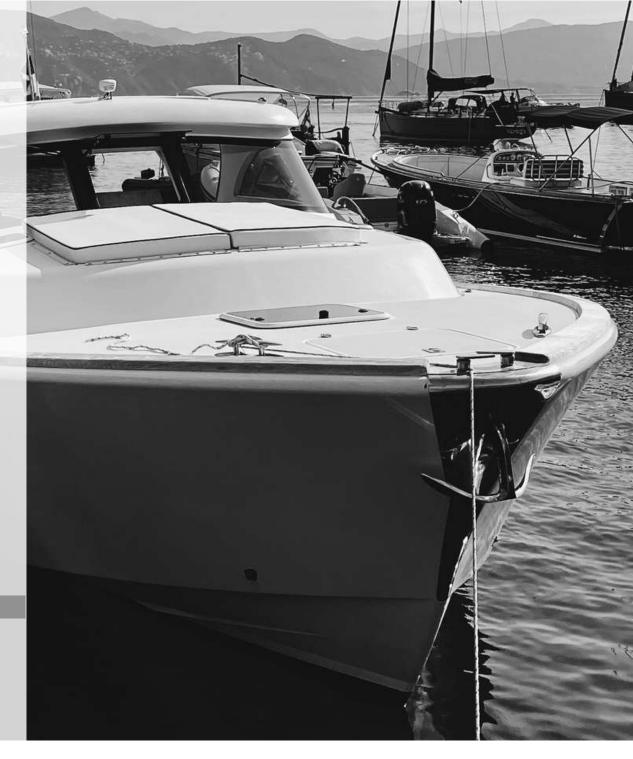

### **TOY** 36'

The Toy 36 is distinguished for its harmonious design and classical, yet contemporary, line. Materials, components and every detail have been chosen to integrate in the general design. Security, commodity and ease of use are its principle characteristics.

Perfect for visiting Portofino and surroundings but also for sailing in the open sea. Suitable for couples, families and children.

## O GENERAL SPECIFICATIONS

- Builder: Toy Marine
- Model: 36'
- LOA: 12,30 meters (36ft)
- Engine: 2 x 350 HP Yanmar
- Type: Lobster
- Max speed: 32 knots
- Cruising speed: 24 knots
- Pax: 7 guest + 1 crew
- Base: Portofino harbour