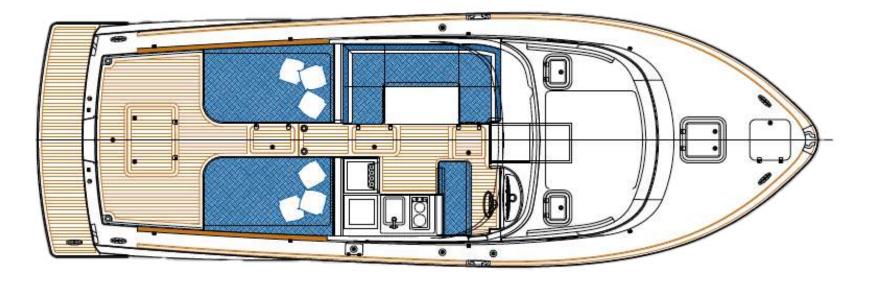

## O GENERAL SPECIFICATIONS

- Builder: Toy Marine
- Model: 36'
- LOA: 12,30 meters (36ft)
- Engine: 2 x 350 HP Yanmar
- Type: Lobster
- Max speed: 32 knots
- Cruising speed: 24 knots
- Pax: 7 guest + 1 crew
- Base: Portofino harbour

#### 

• Tot. cabins: 2

• **Double:** 2

• WC:1

• Tot. berths: 4