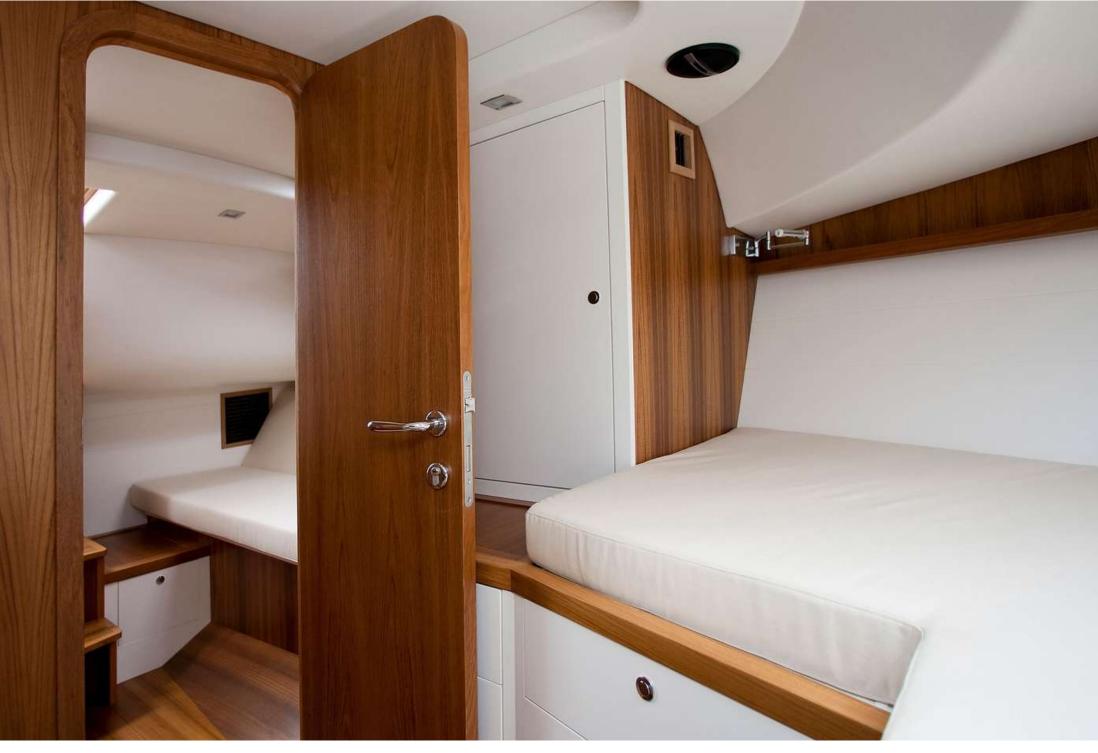

#### 

• Tot. cabins: 2

• **Double:** 2

• WC:1

• Tot. berths: 4

#### IS601E YANMAR

- Stern sunshade
- Bow sundeck
- Two stern sundeck
- Fridge
- Table
- Sofa
- Bluetooth stereo
- Swimming ladder
- Sweat water shower
- Wooden finishes
- Teak deck
- Kitchen