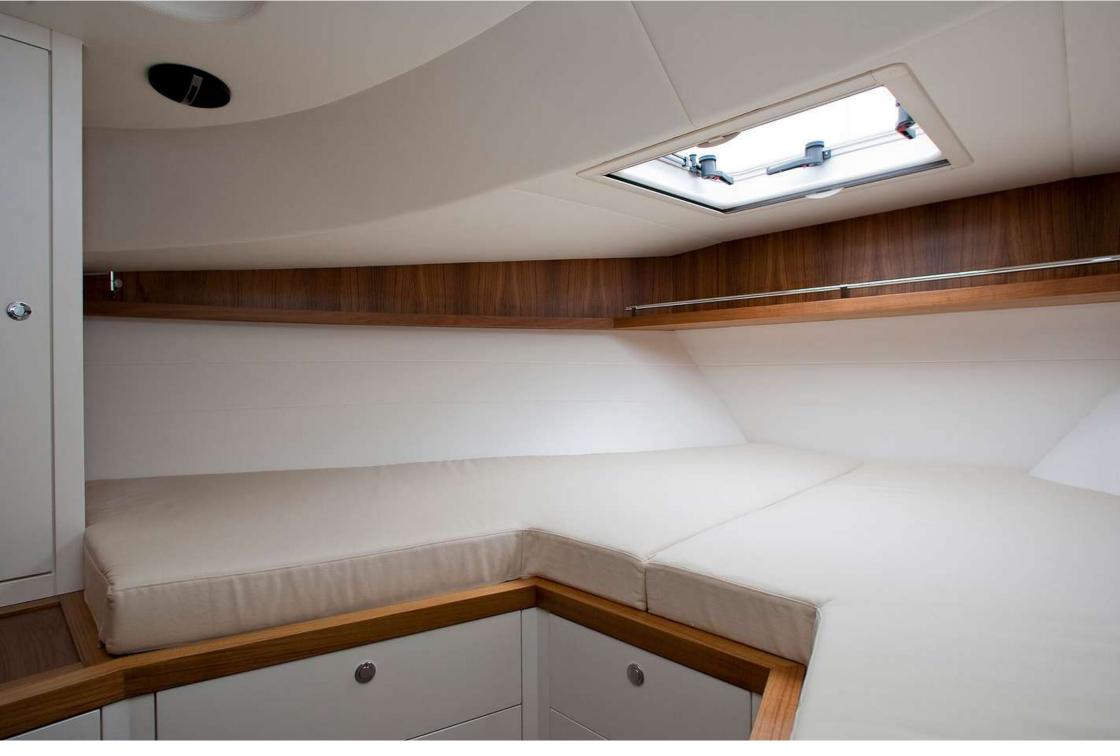

#### 

• Tot. cabins: 2

• **Double:** 2

• WC:1

• Tot. berths: 4

#### IS601E YANMAR

- Stern sunshade
- Bow sundeck
- Two stern sundeck
- Fridge
- Table
- Sofa
- Bluetooth stereo
- Swimming ladder
- Sweat water shower
- Wooden finishes
- Teak deck
- Kitchen