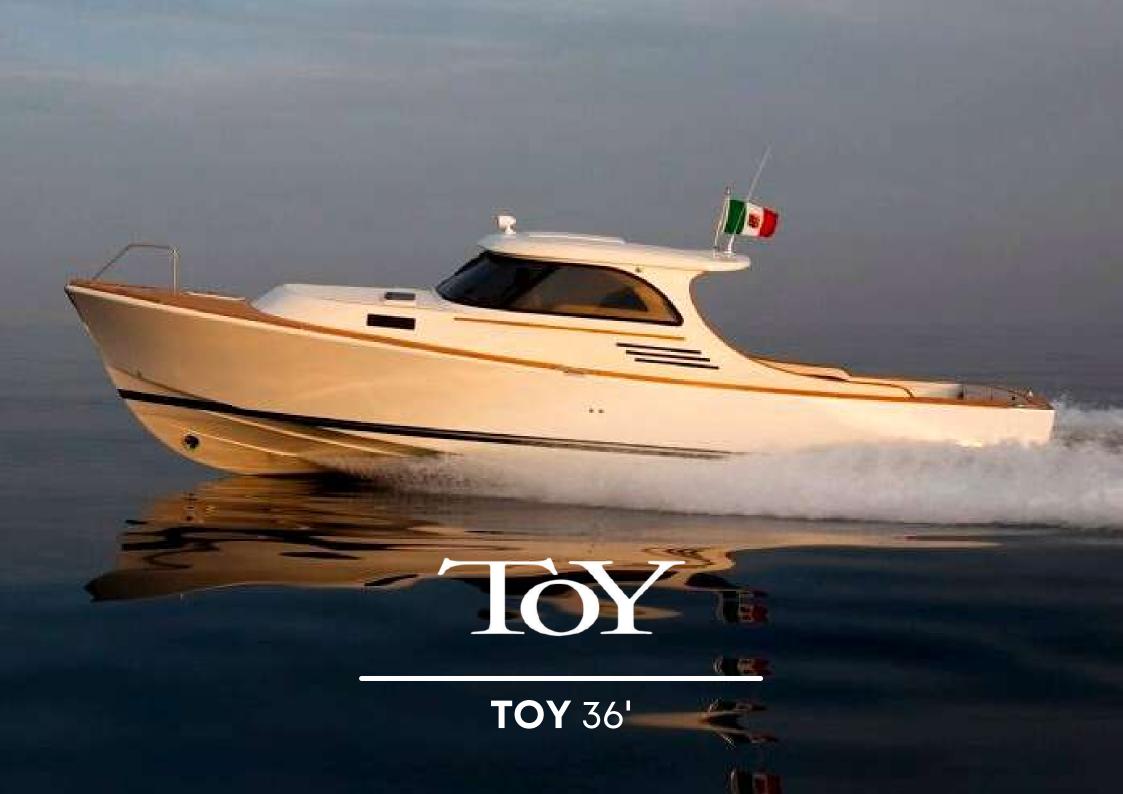

### **TOY** 36'

The Toy 36 is distinguished for its harmonious design and classical, yet contemporary, line. Materials, components and every detail have been chosen to integrate in the general design. Security, commodity and ease of use are its principle characteristics.

## O GENERAL SPECIFICATIONS

- Builder: Toy Marine
- Model: 36'
- LOA: 12,30 meters (36ft)
- Engine: 2 x 350 HP Yanmar
- Type: Lobster
- Max speed: 32 knots
- Cruising speed: 24 knots
- Pax: 7 guest + 1 crew
- Base: Portofino harbour