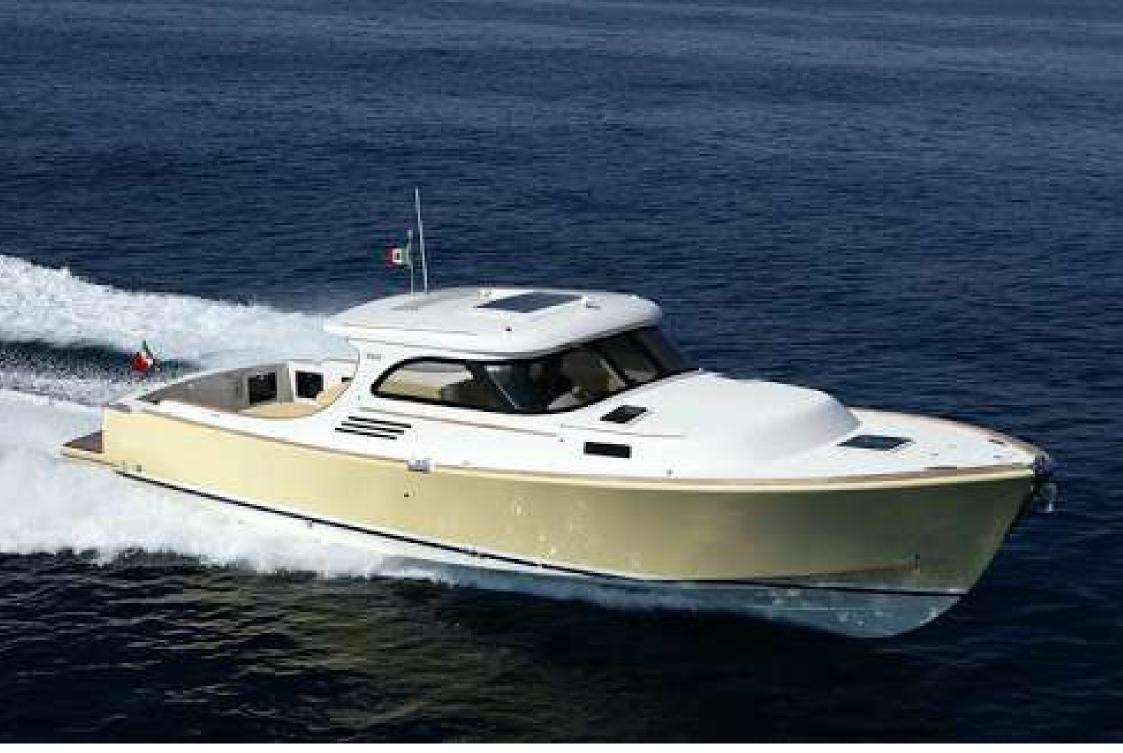

### **TOY** 36'

The Toy 36 is distinguished for its harmonious design and classical, yet contemporary, line. Materials, components and every detail have been chosen to integrate in the general design. Security, commodity and ease of use are its principle characteristics.

## O GENERAL SPECIFICATIONS

- Builder: Toy Marine
- Model: 36'
- LOA: 12,30 meters (36ft)
- Engine: 2 x 350 HP Yanmar
- Type: Lobster
- Max speed: 32 knots
- Cruising speed: 24 knots
- Pax: 7 guest + 1 crew
- Base: Portofino harbour