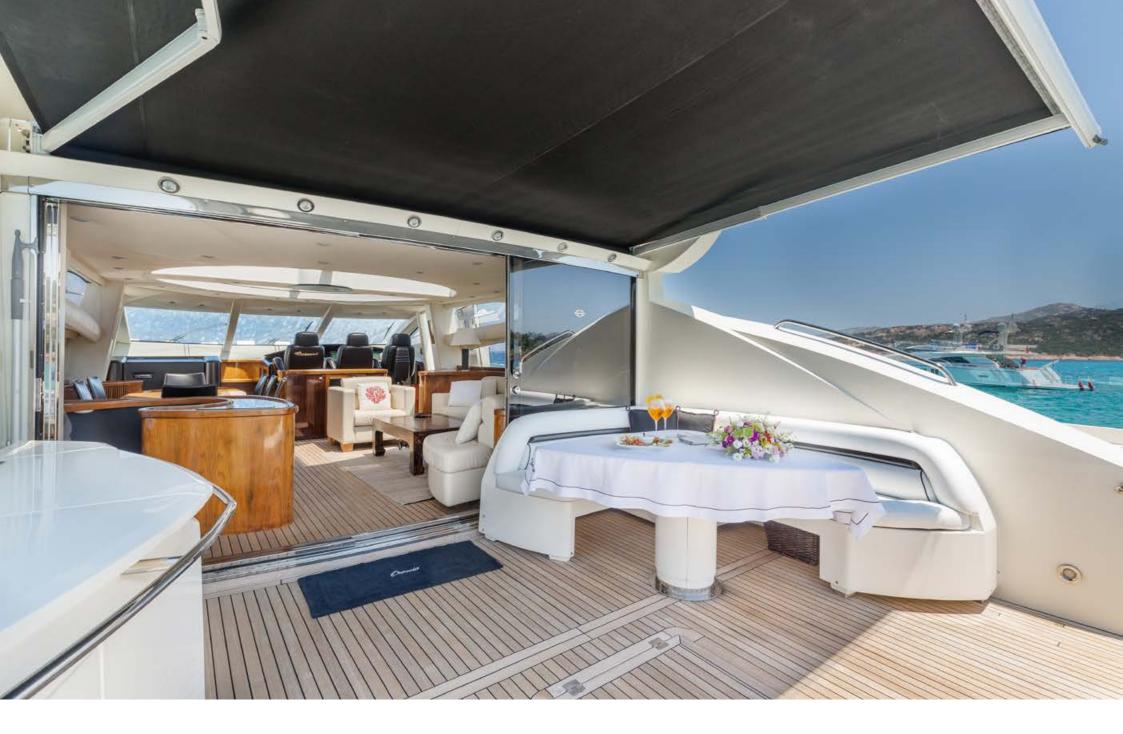

## Description

Sportiness and elegance: the Sunseeker 82 Octavia. The answer to those looking environments from large breaths and attention to details. An unforgettable experience.

The outdoor areas are characterized by a large cockpit with folding table, two large and comfortable sofas (one that becomes a comfortable sun). Forward guests find a large sundeck to enjoy the best of the experience offered by Sunseeker 82 Octavia, even at sea. The beach hydraulic stern offers also offers convenient access to the sea.