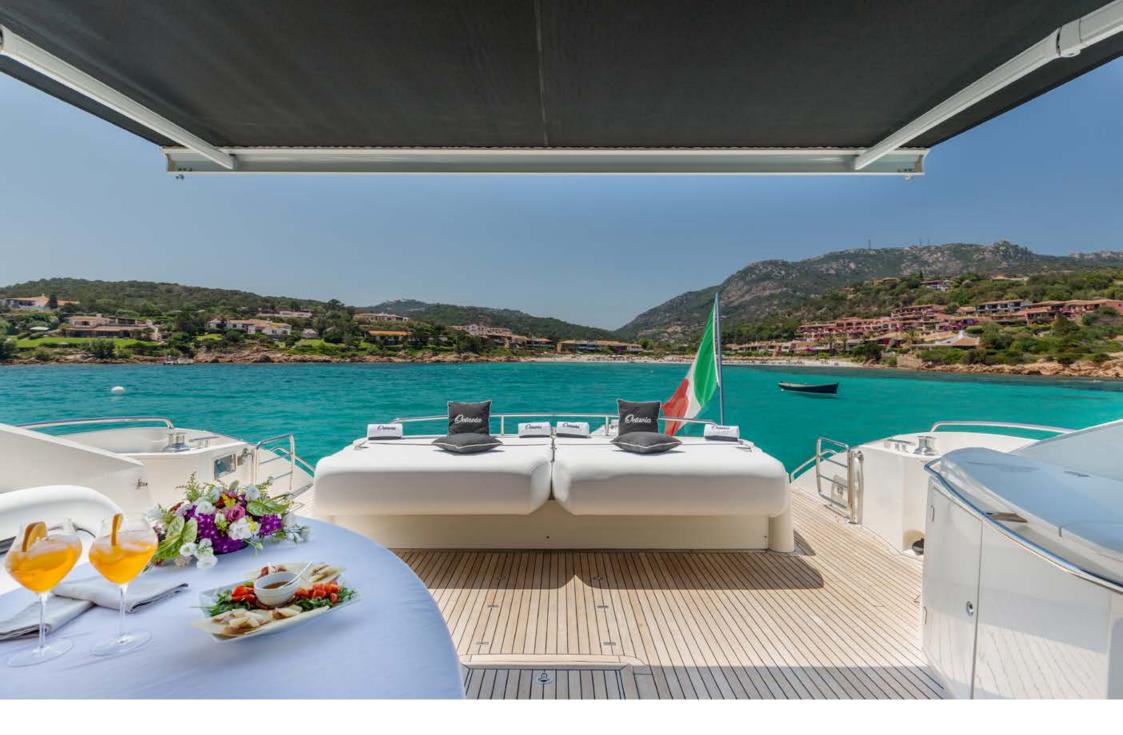

## Description

Sportiness and elegance: the Sunseeker 82 Octavia. The answer to those looking environments from large breaths and attention to details. An unforgettable experience.

The outdoor areas are characterized by a large cockpit with folding table, two large and comfortable sofas (one that becomes a comfortable sun). Forward guests find a large sundeck to enjoy the best of the experience offered by Sunseeker 82 Octavia, even at sea. The beach hydraulic stern offers also offers convenient access to the sea.