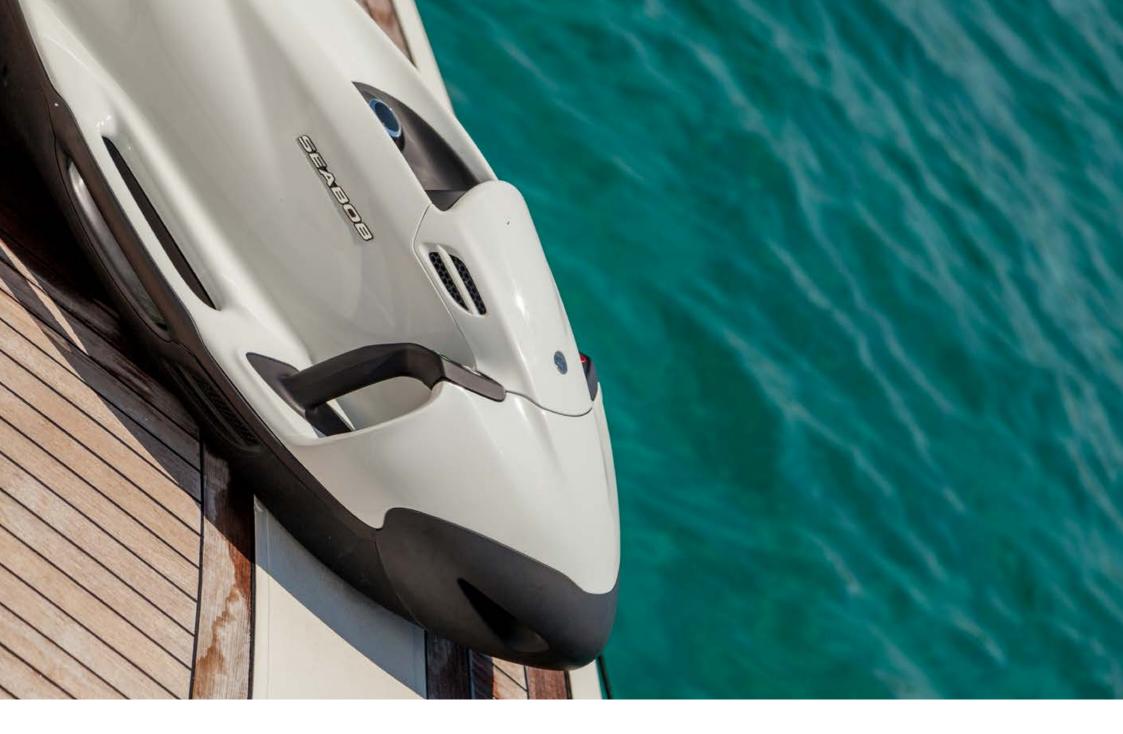

## Technical Specifications

|                   | 05                                                                                                                  |
|-------------------|---------------------------------------------------------------------------------------------------------------------|
| Lenght            | 25 mt                                                                                                               |
| Beam              | 4,90 mt                                                                                                             |
| Built             | 2006 - refit 2015                                                                                                   |
| Engines           | 2 x 1.680 HP CAT                                                                                                    |
| Cruising speed    | 24 Kn                                                                                                               |
| Fuel consumption  | 440 Litres/hour at 24 Knts                                                                                          |
| Water tanks       | 1 x 2.000 Lt                                                                                                        |
| Fuel tanks        | 1 x 6.000 Lt                                                                                                        |
| Cabins            | 1 Suite, 1 Vip, 2 Twin all with ensuite                                                                             |
| Guests            | 8 sleeping - 12 cruising                                                                                            |
| Onboard equipment | Internet Wi-Fi, LCD TV in all cabins with SAT receiver and SKY Channels. 42" LCD SAT TV in salon with Sound System. |
| Crew              | Captain + 2                                                                                                         |
| Tender + Toys     | 3 mt Tender Avon Jet - Snorkeling equip-<br>ment - Sebob                                                            |
| Base port         | Porto Cervo - Sardinia - Italy                                                                                      |