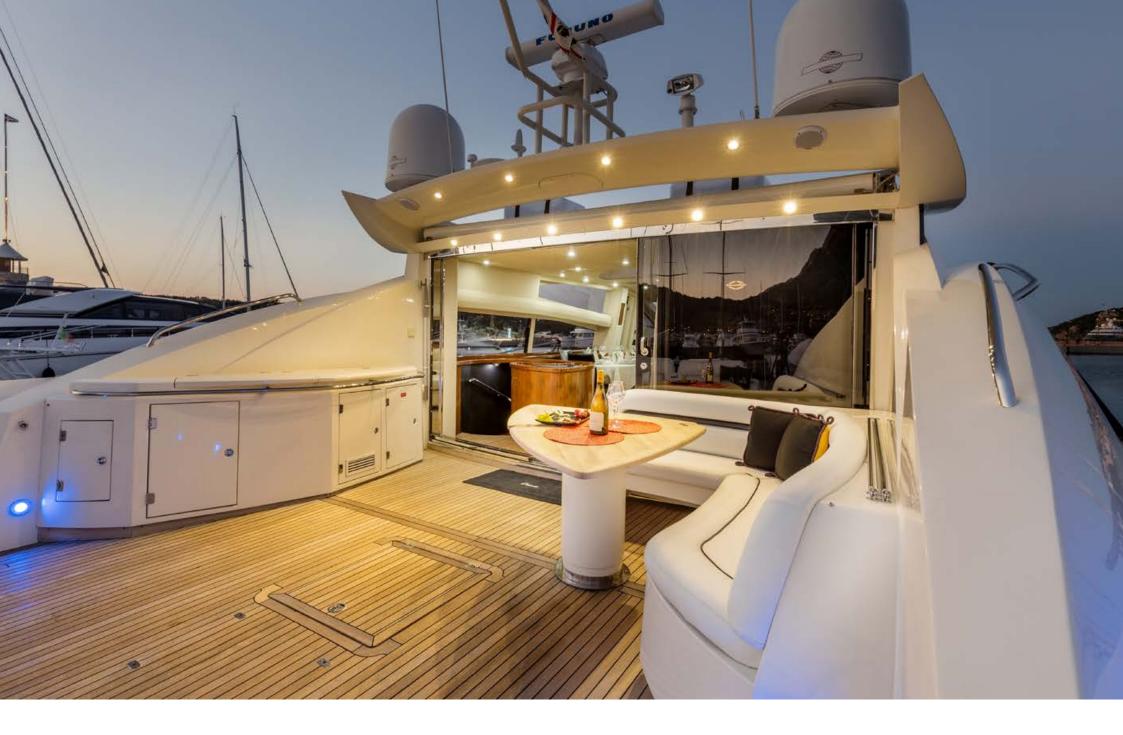

## Description

Sportiness and elegance: the Sunseeker 82 Octavia. The answer to those looking environments from large breaths and attention to details. An unforgettable experience.

The outdoor areas are characterized by a large cockpit with folding table, two large and comfortable sofas (one that becomes a comfortable sun). Forward guests find a large sundeck to enjoy the best of the experience offered by Sunseeker 82 Octavia, even at sea. The beach hydraulic stern offers also offers convenient access to the sea.