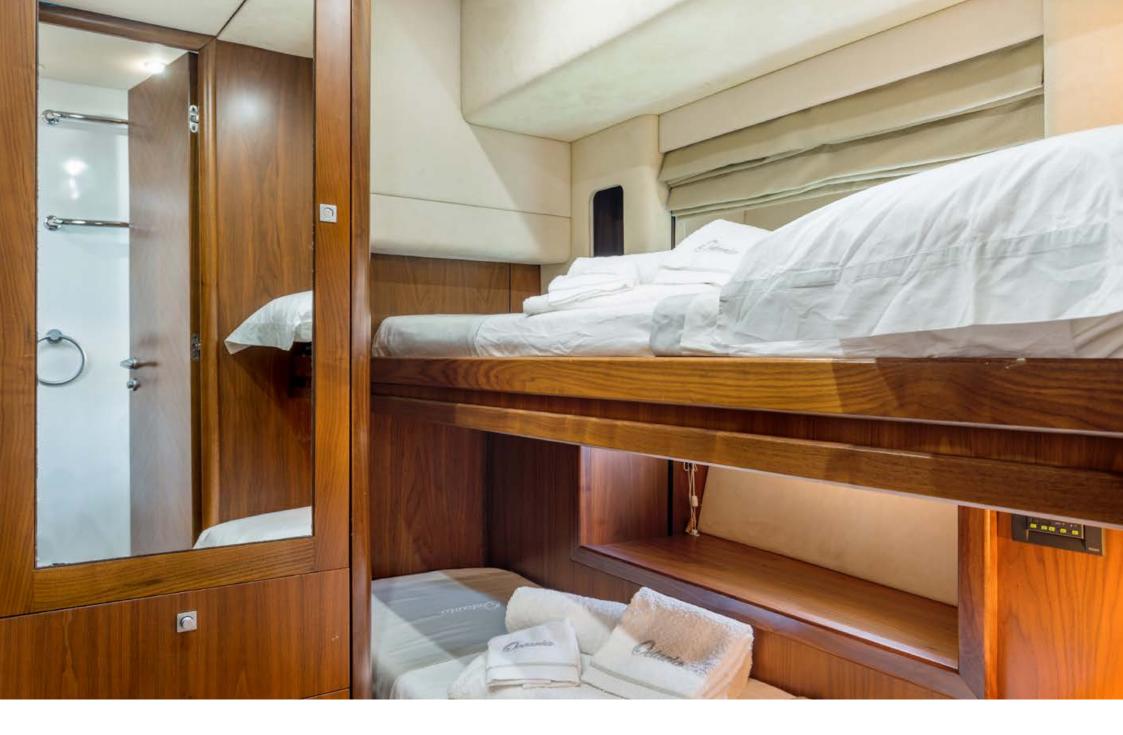

The large master cabin in the center of the boat, has a king size bed and a walk-in wardrobes. The VIP cabin, instead, offers comfortable accommodation with a queen size bed. The two guest cabins are respectively equipped with two twin beds, the first and bunk beds, the second.