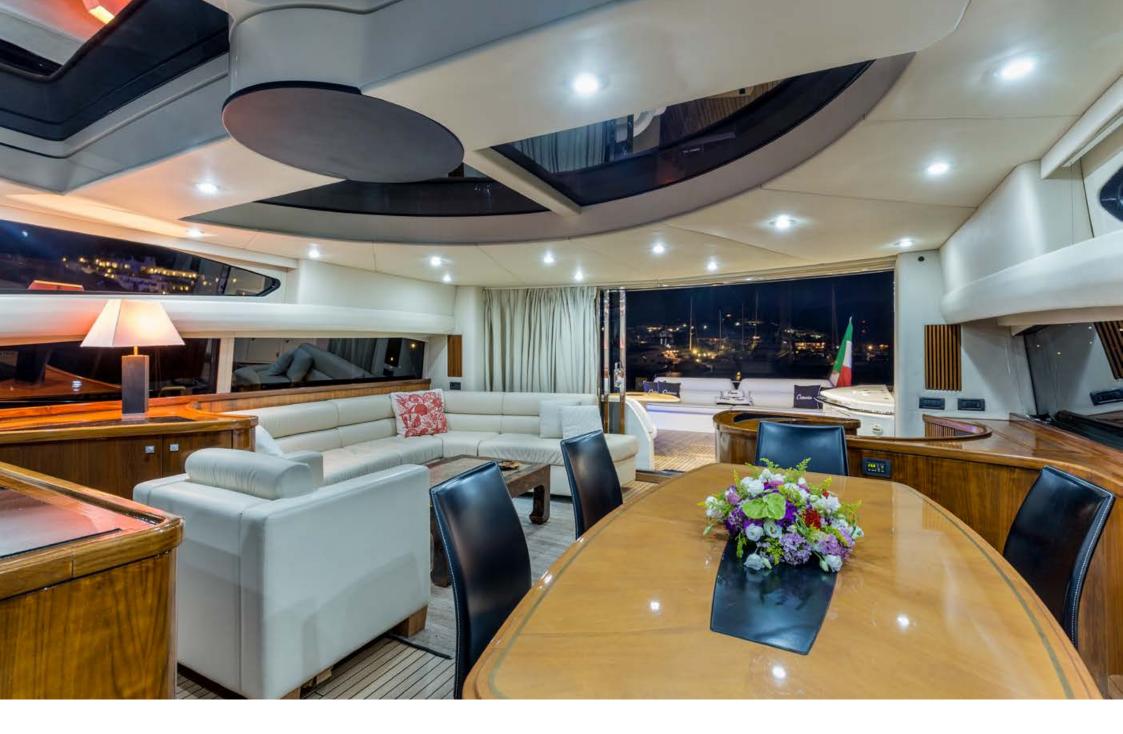

## Description

Sportiness and elegance: the Sunseeker 82 Octavia. The answer to those looking environments from large breaths and attention to details. An unforgettable experience.

The outdoor areas are characterized by a large cockpit with folding table, two large and comfortable sofas (one that becomes a comfortable sun). Forward guests find a large sundeck to enjoy the best of the experience offered by Sunseeker 82 Octavia, even at sea. The beach hydraulic stern offers also offers convenient access to the sea.