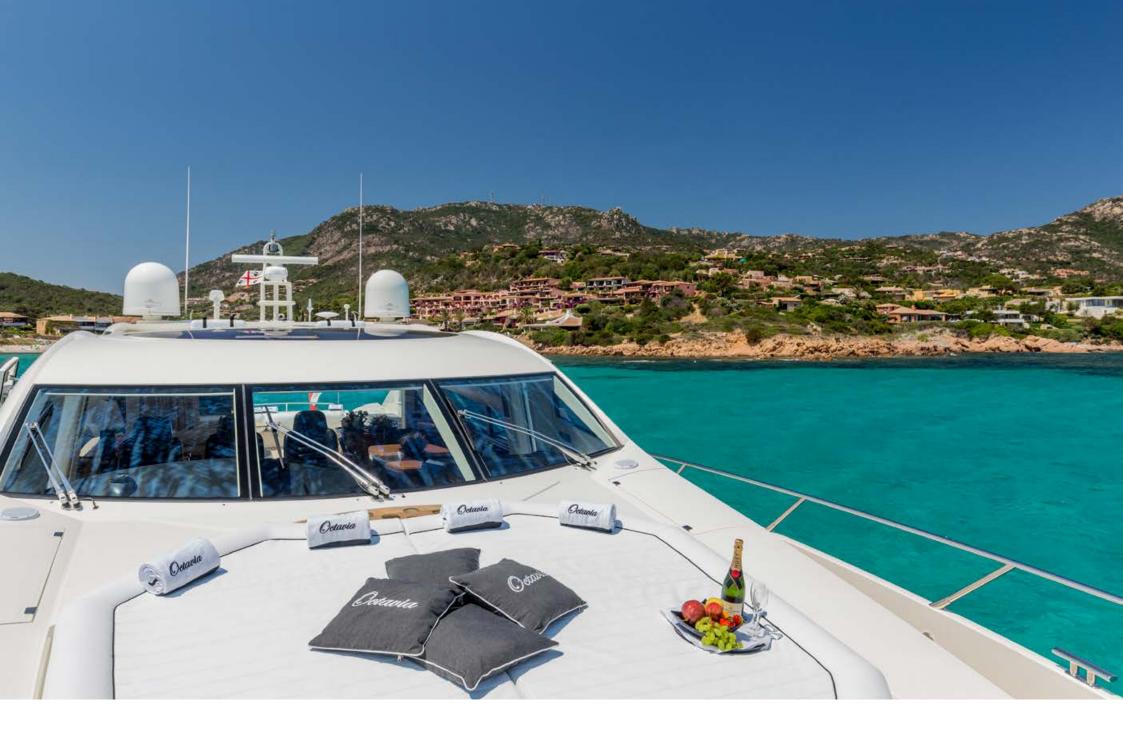

## Description

Sportiness and elegance: the Sunseeker 82 Octavia. The answer to those looking environments from large breaths and attention to details. An unforgettable experience.

The outdoor areas are characterized by a large cockpit with folding table, two large and comfortable sofas (one that becomes a comfortable sun). Forward guests find a large sundeck to enjoy the best of the experience offered by Sunseeker 82 Octavia, even at sea. The beach hydraulic stern offers also offers convenient access to the sea.