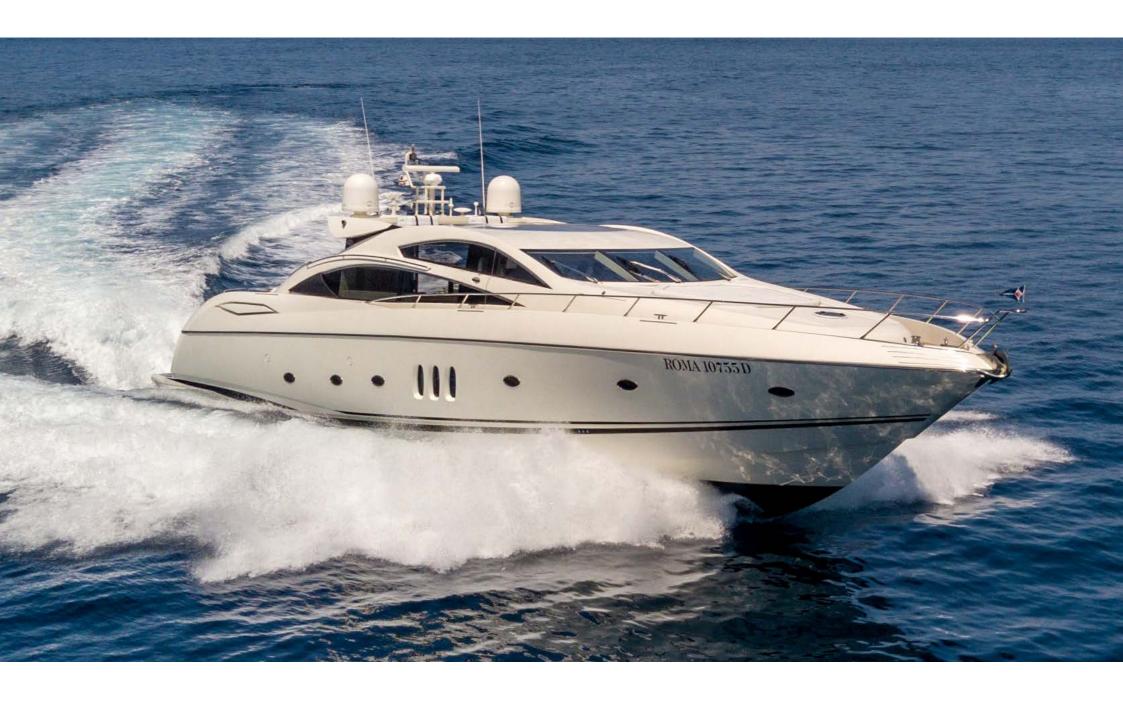

## Description

Sportiness and elegance: the Sunseeker 82 Octavia. The answer to those looking environments from large breaths and attention to details. An unforgettable experience.

The outdoor areas are characterized by a large cockpit with folding table, two large and comfortable sofas (one that becomes a comfortable sun). Forward guests find a large sundeck to enjoy the best of the experience offered by Sunseeker 82 Octavia, even at sea. The beach hydraulic stern offers also offers convenient access to the sea.