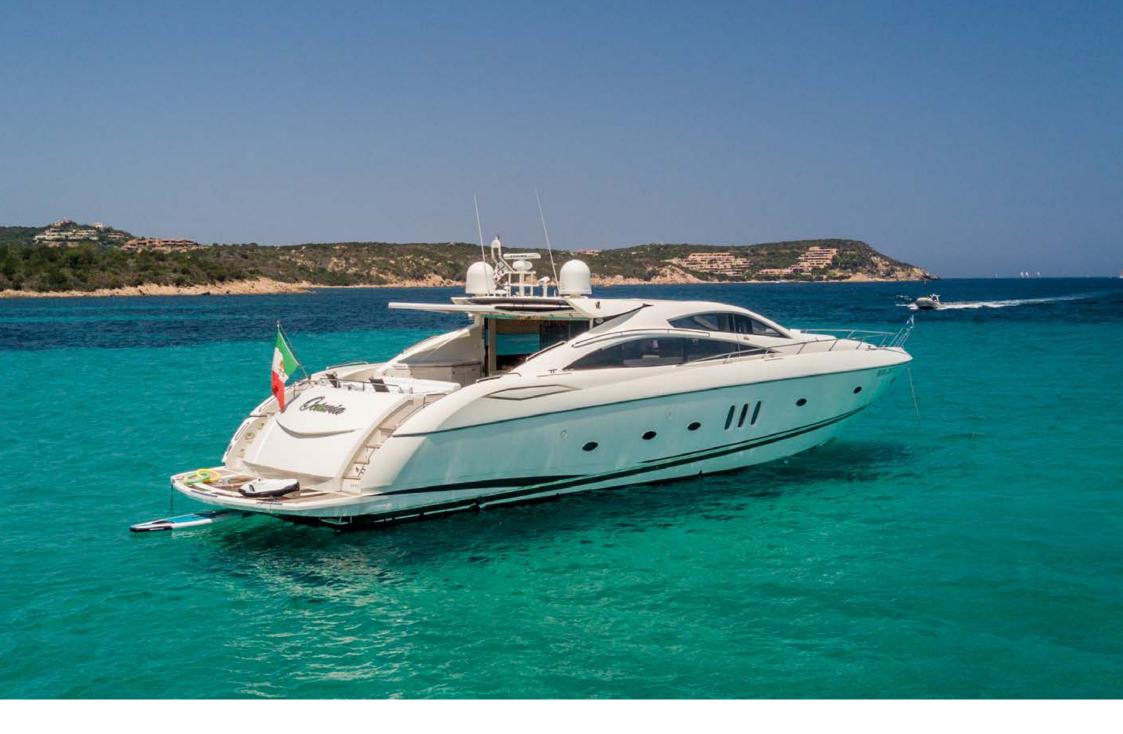

## Description

Sportiness and elegance: the Sunseeker 82 Octavia. The answer to those looking environments from large breaths and attention to details. An unforgettable experience.

The outdoor areas are characterized by a large cockpit with folding table, two large and comfortable sofas (one that becomes a comfortable sun). Forward guests find a large sundeck to enjoy the best of the experience offered by Sunseeker 82 Octavia, even at sea. The beach hydraulic stern offers also offers convenient access to the sea.

All cabins are en suite with bath with shower and satellite TV channels on SKY.

Octavia is based in Porto Cervo (with berth included) and can be moved across central and southern Italy, ready to leave for the next destination. With its new generation engines have very low fuel consumption at a speed of 23 knots, offering a unique cruise experience.