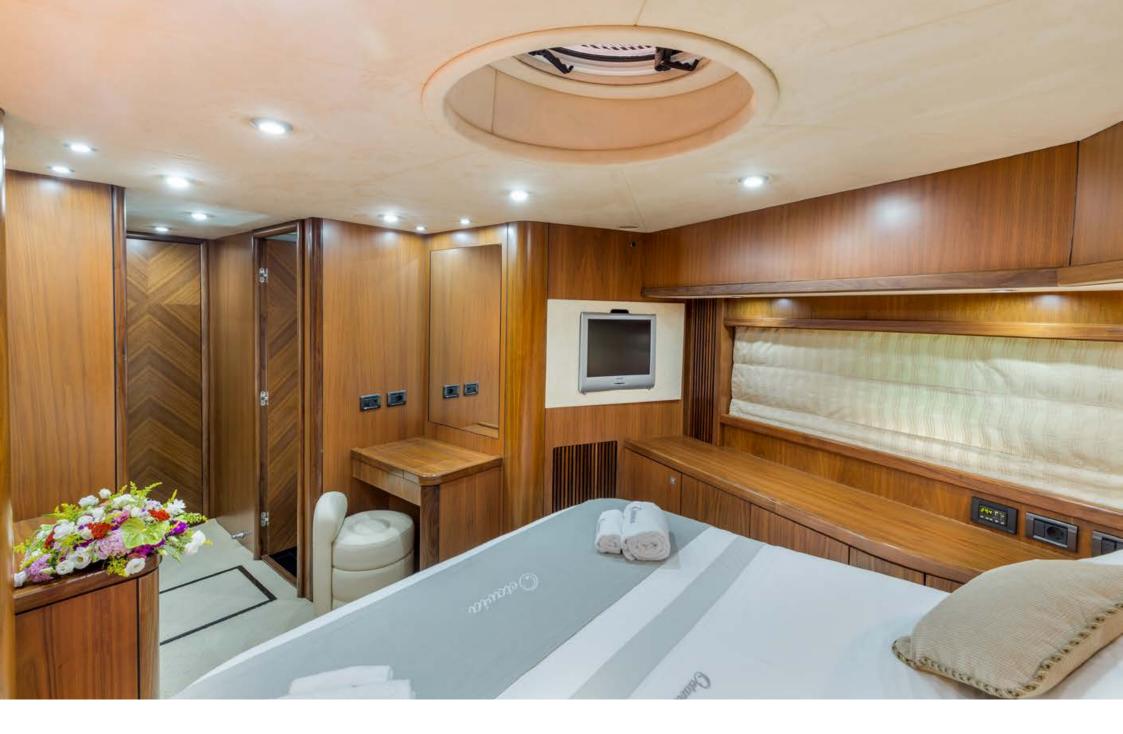

The large master cabin in the center of the boat, has a king size bed and a walk-in wardrobes. The VIP cabin, instead, offers comfortable accommodation with a queen size bed. The two guest cabins are respectively equipped with two twin beds, the first and bunk beds, the second.

All cabins are en suite with bath with shower and satellite TV channels on SKY.

Octavia is based in Porto Cervo (with berth included) and can be moved across central and southern Italy, ready to leave for the next destination. With its new generation engines have very low fuel consumption at a speed of 23 knots, offering a unique cruise experience.