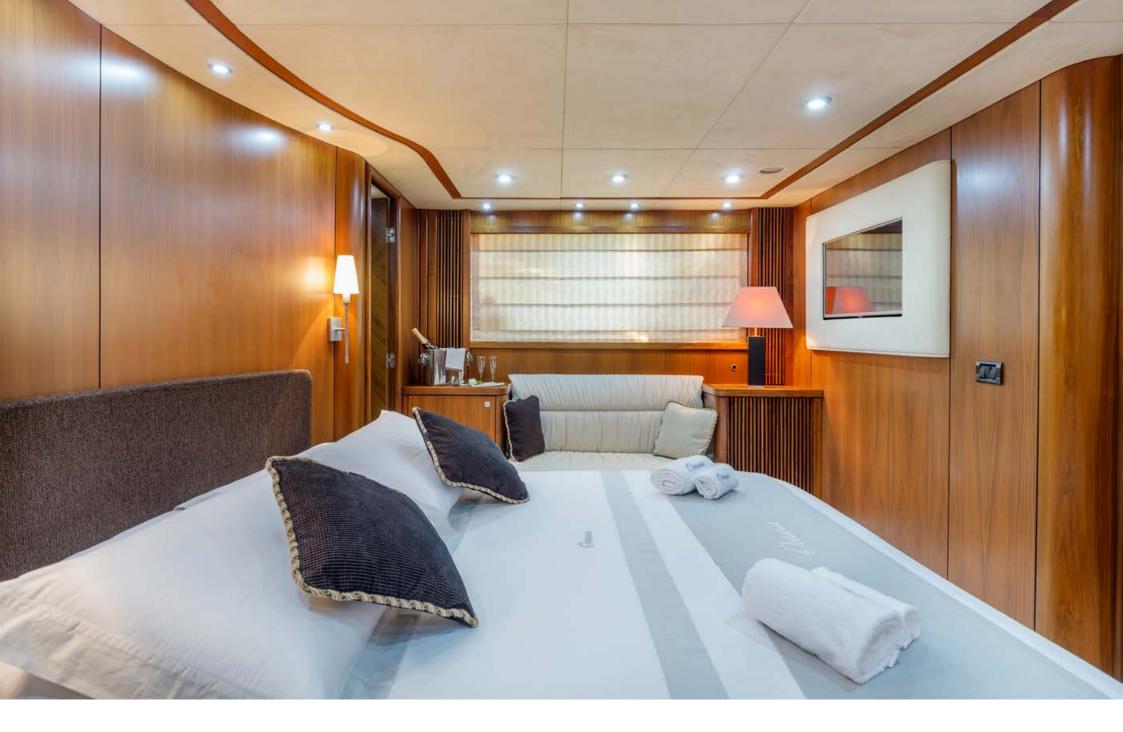

The large master cabin in the center of the boat, has a king size bed and a walk-in wardrobes. The VIP cabin, instead, offers comfortable accommodation with a queen size bed. The two guest cabins are respectively equipped with two twin beds, the first and bunk beds, the second.

All cabins are en suite with bath with shower and satellite TV channels on SKY.

Octavia is based in Porto Cervo (with berth included) and can be moved across central and southern Italy, ready to leave for the next destination. With its new generation engines have very low fuel consumption at a speed of 23 knots, offering a unique cruise experience.