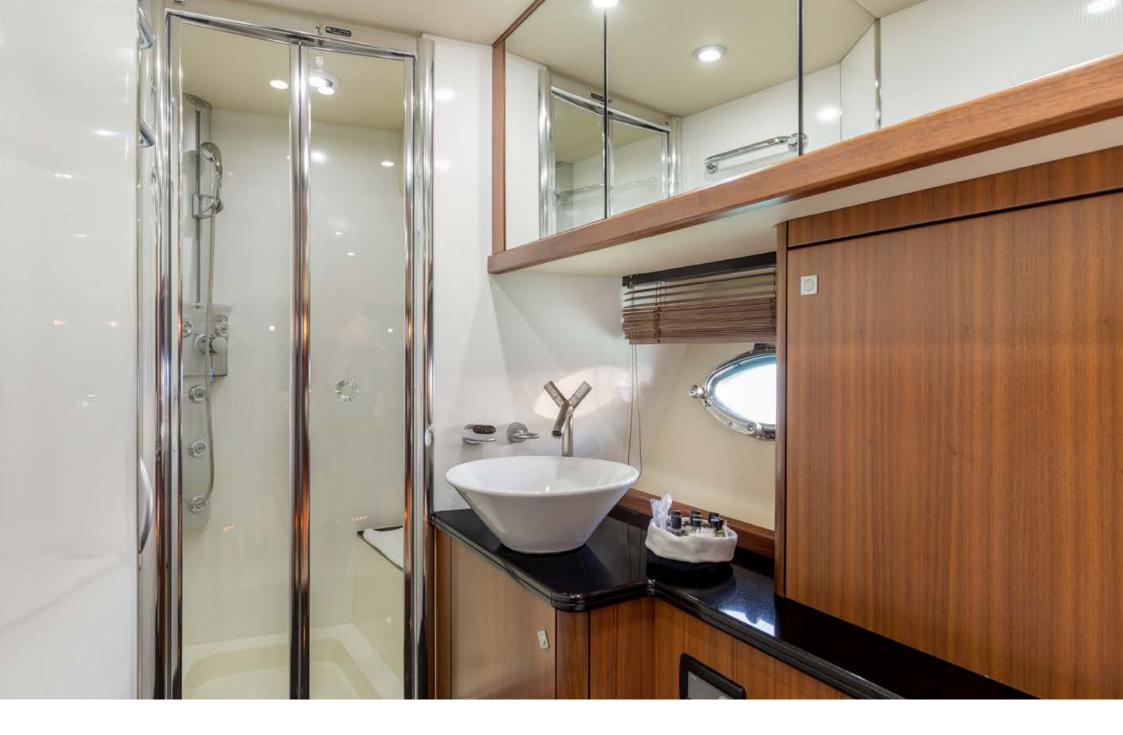

All cabins are en suite with bath with shower and satellite TV channels on SKY.

Octavia is based in Porto Cervo (with berth included) and can be moved across central and southern Italy, ready to leave for the next destination. With its new generation engines have very low fuel consumption at a speed of 23 knots, offering a unique cruise experience.