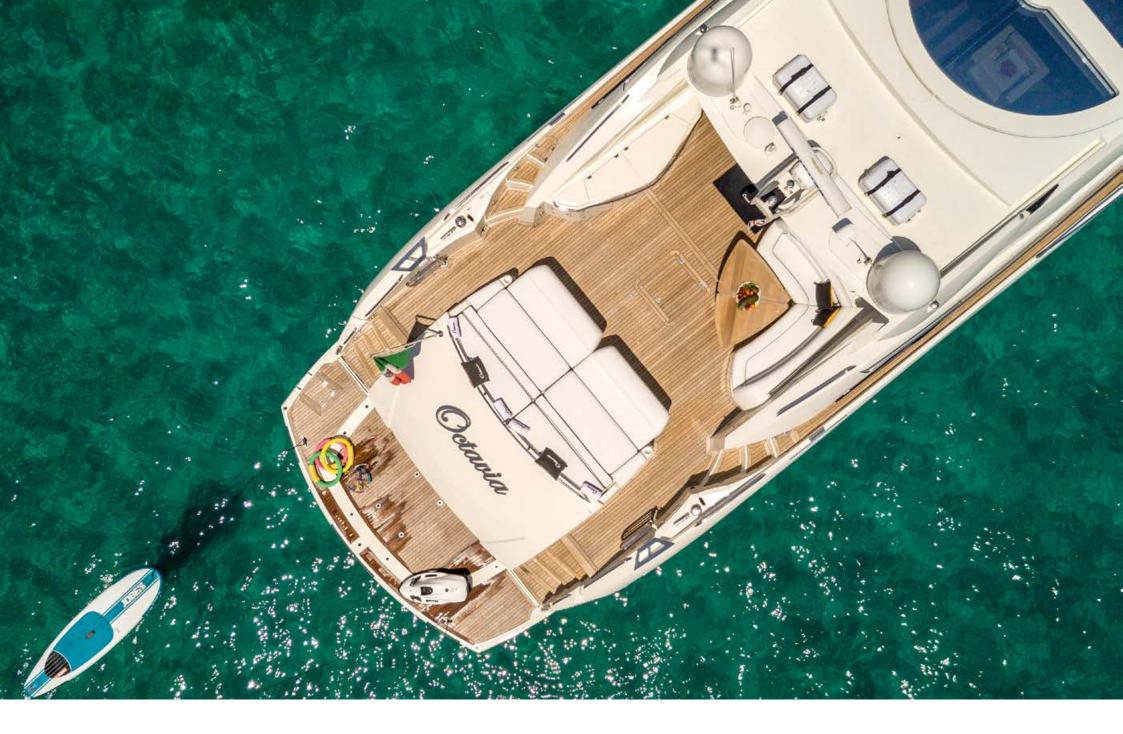

## Description

Sportiness and elegance: the Sunseeker 82 Octavia. The answer to those looking environments from large breaths and attention to details. An unforgettable experience.

The outdoor areas are characterized by a large cockpit with folding table, two large and comfortable sofas (one that becomes a comfortable sun). Forward guests find a large sundeck to enjoy the best of the experience offered by Sunseeker 82 Octavia, even at sea. The beach hydraulic stern offers also offers convenient access to the sea.