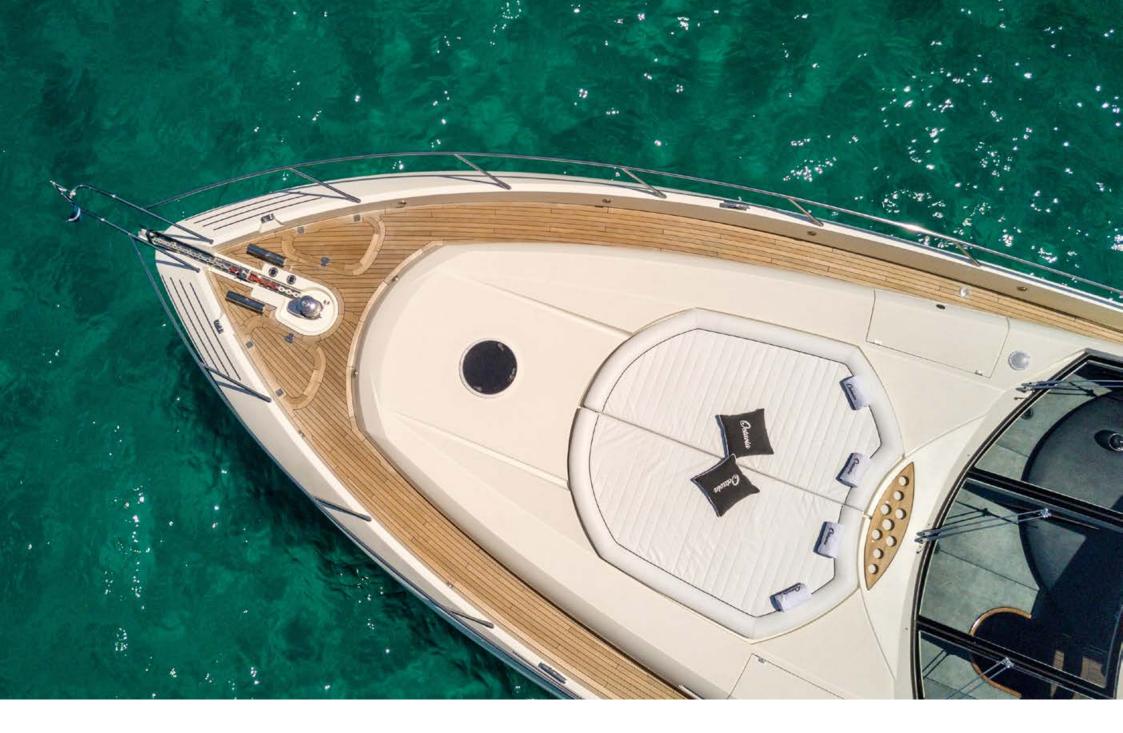

## Description

Sportiness and elegance: the Sunseeker 82 Octavia. The answer to those looking environments from large breaths and attention to details. An unforgettable experience.

The outdoor areas are characterized by a large cockpit with folding table, two large and comfortable sofas (one that becomes a comfortable sun). Forward guests find a large sundeck to enjoy the best of the experience offered by Sunseeker 82 Octavia, even at sea. The beach hydraulic stern offers also offers convenient access to the sea.