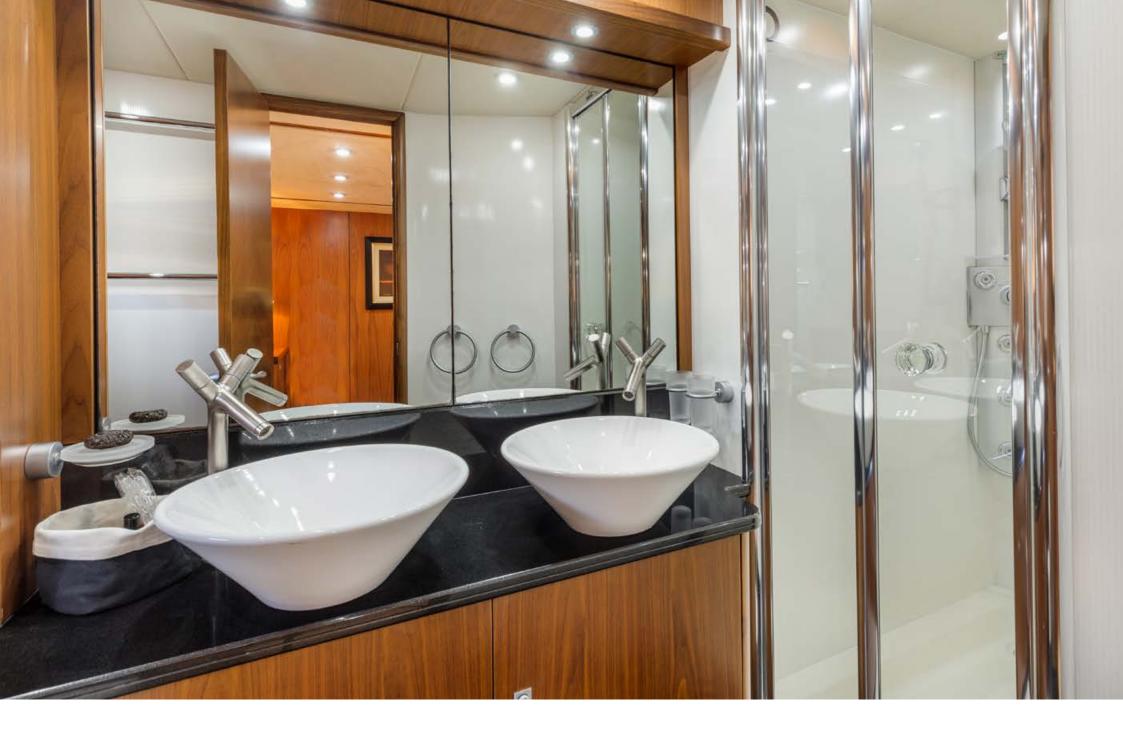

All cabins are en suite with bath with shower and satellite TV channels on SKY.

Octavia is based in Porto Cervo (with berth included) and can be moved across central and southern Italy, ready to leave for the next destination. With its new generation engines have very low fuel consumption at a speed of 23 knots, offering a unique cruise experience.