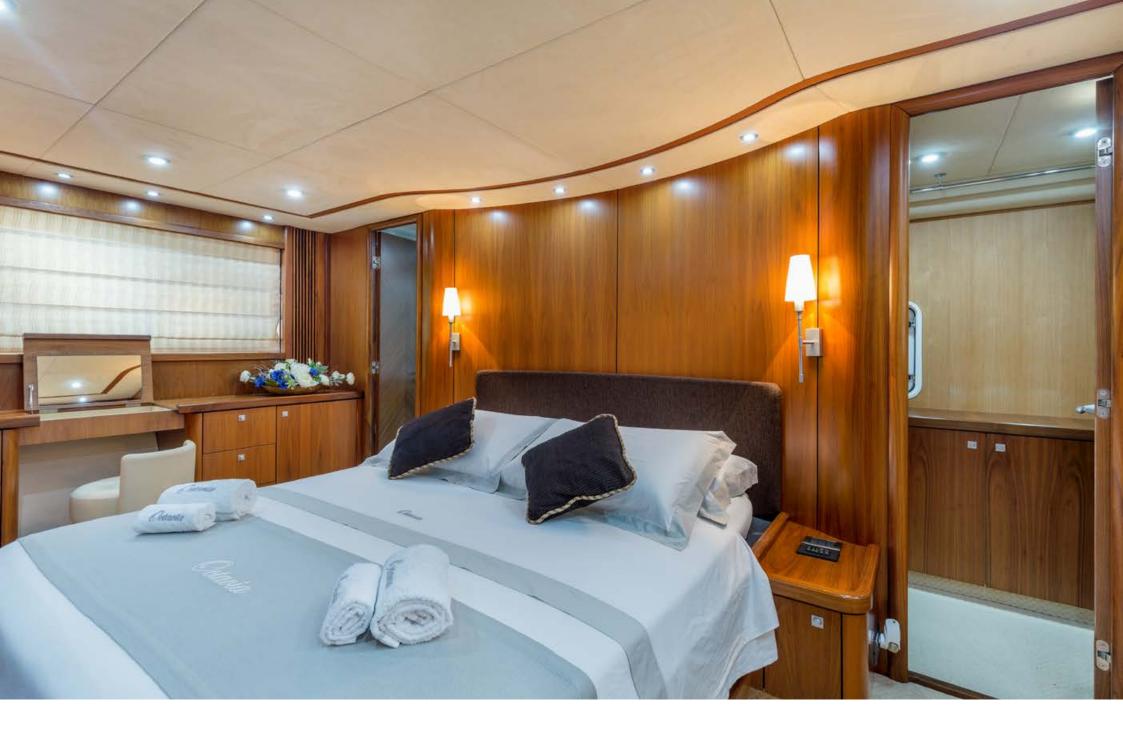

The large master cabin in the center of the boat, has a king size bed and a walk-in wardrobes. The VIP cabin, instead, offers comfortable accommodation with a queen size bed. The two guest cabins are respectively equipped with two twin beds, the first and bunk beds, the second.

All cabins are en suite with bath with shower and satellite TV channels on SKY.

Octavia is based in Porto Cervo (with berth included) and can be moved across central and southern Italy, ready to leave for the next destination. With its new generation engines have very low fuel consumption at a speed of 23 knots, offering a unique cruise experience.