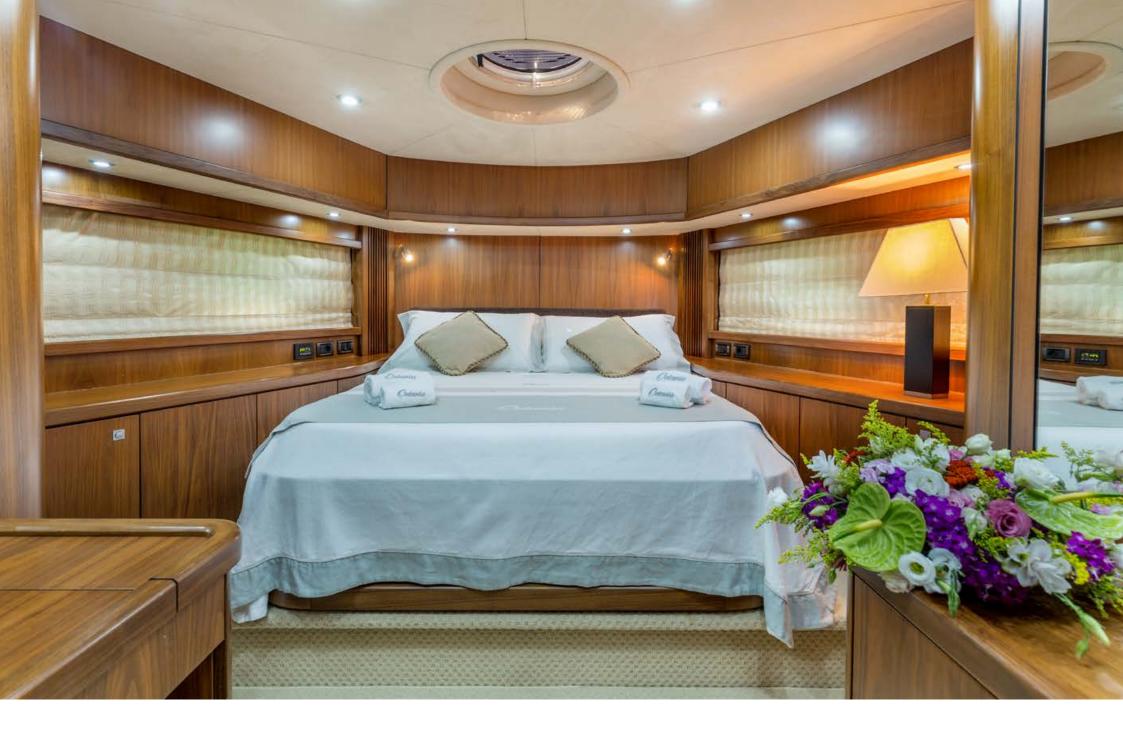

The large master cabin in the center of the boat, has a king size bed and a walk-in wardrobes. The VIP cabin, instead, offers comfortable accommodation with a queen size bed. The two guest cabins are respectively equipped with two twin beds, the first and bunk beds, the second.

All cabins are en suite with bath with shower and satellite TV channels on SKY.

Octavia is based in Porto Cervo (with berth included) and can be moved across central and southern Italy, ready to leave for the next destination. With its new generation engines have very low fuel consumption at a speed of 23 knots, offering a unique cruise experience.