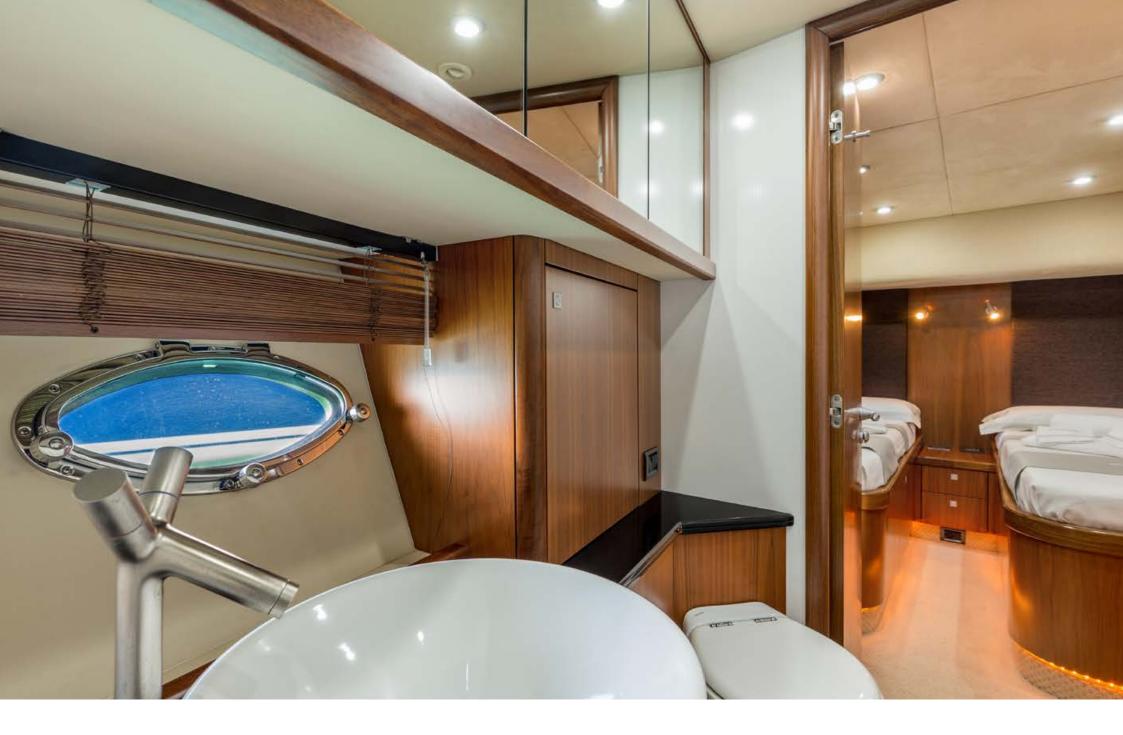

All cabins are en suite with bath with shower and satellite TV channels on SKY.

Octavia is based in Porto Cervo (with berth included) and can be moved across central and southern Italy, ready to leave for the next destination. With its new generation engines have very low fuel consumption at a speed of 23 knots, offering a unique cruise experience.