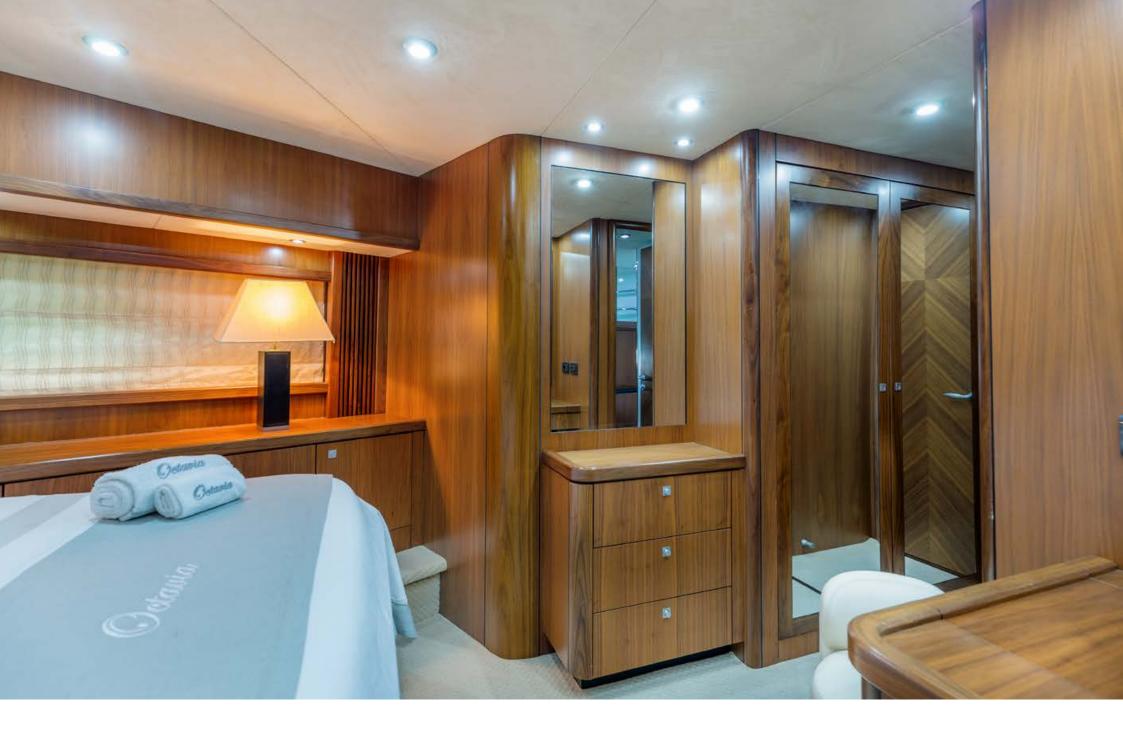

The large master cabin in the center of the boat, has a king size bed and a walk-in wardrobes. The VIP cabin, instead, offers comfortable accommodation with a queen size bed. The two guest cabins are respectively equipped with two twin beds, the first and bunk beds, the second.