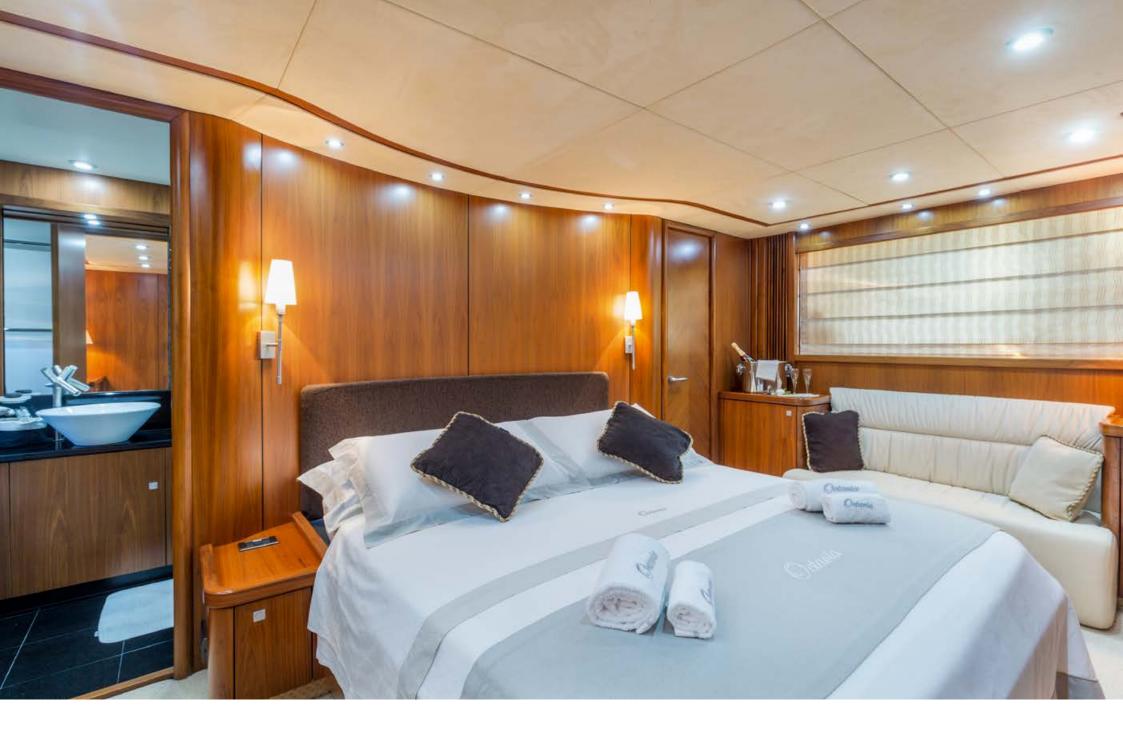

The large master cabin in the center of the boat, has a king size bed and a walk-in wardrobes. The VIP cabin, instead, offers comfortable accommodation with a queen size bed. The two guest cabins are respectively equipped with two twin beds, the first and bunk beds, the second.

All cabins are en suite with bath with shower and satellite TV channels on SKY.

Octavia is based in Porto Cervo (with berth included) and can be moved across central and southern Italy, ready to leave for the next destination. With its new generation engines have very low fuel consumption at a speed of 23 knots, offering a unique cruise experience.