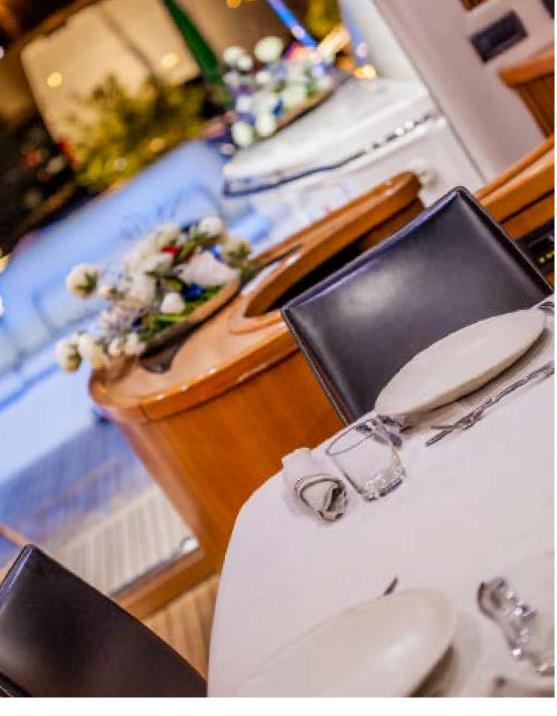

## Description

Sportiness and elegance: the Sunseeker 82 Octavia. The answer to those looking environments from large breaths and attention to details. An unforgettable experience.

The outdoor areas are characterized by a large cockpit with folding table, two large and comfortable sofas (one that becomes a comfortable sun). Forward guests find a large sundeck to enjoy the best of the experience offered by Sunseeker 82 Octavia, even at sea. The beach hydraulic stern offers also offers convenient access to the sea.