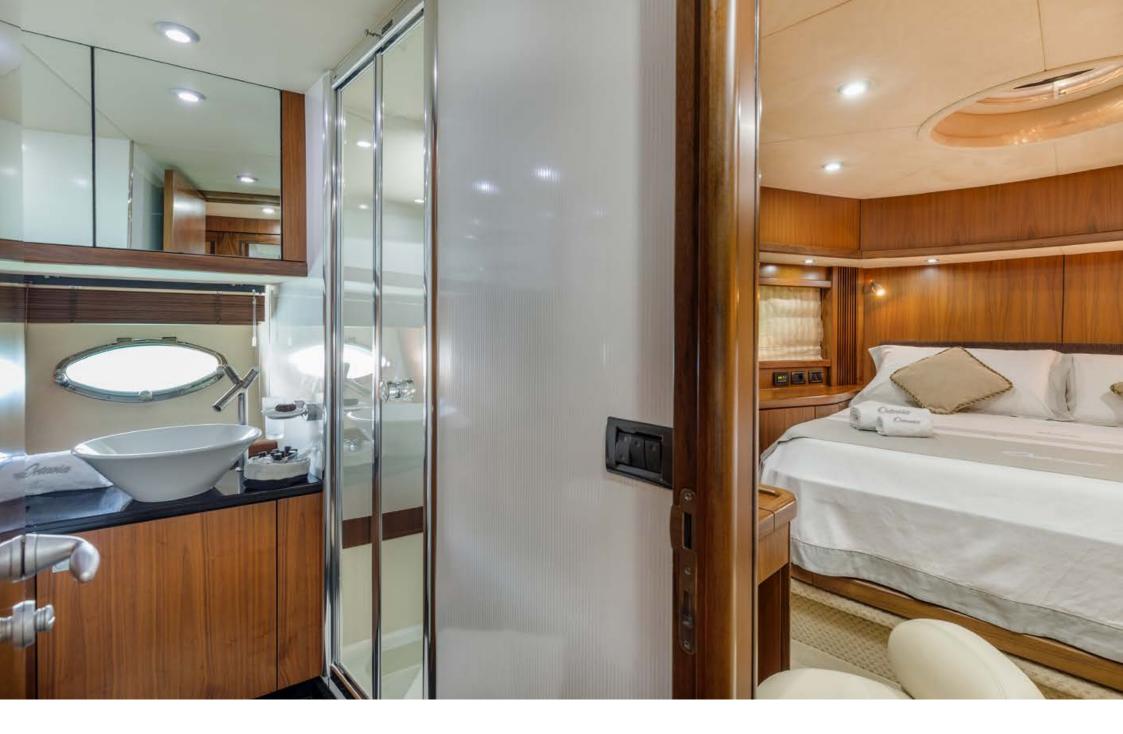

The large master cabin in the center of the boat, has a king size bed and a walk-in wardrobes. The VIP cabin, instead, offers comfortable accommodation with a queen size bed. The two guest cabins are respectively equipped with two twin beds, the first and bunk beds, the second.

All cabins are en suite with bath with shower and satellite TV channels on SKY.

Octavia is based in Porto Cervo (with berth included) and can be moved across central and southern Italy, ready to leave for the next destination. With its new generation engines have very low fuel consumption at a speed of 23 knots, offering a unique cruise experience.