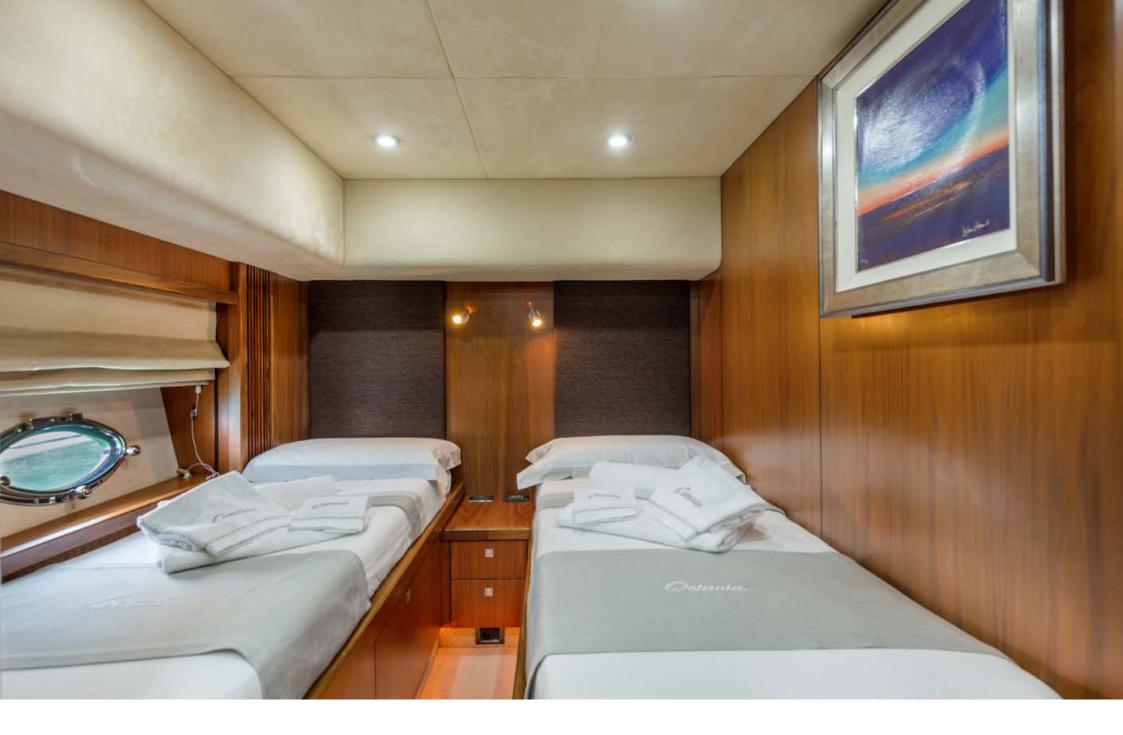

The large master cabin in the center of the boat, has a king size bed and a walk-in wardrobes. The VIP cabin, instead, offers comfortable accommodation with a queen size bed. The two guest cabins are respectively equipped with two twin beds, the first and bunk beds, the second.

All cabins are en suite with bath with shower and satellite TV channels on SKY.

Octavia is based in Porto Cervo (with berth included) and can be moved across central and southern Italy, ready to leave for the next destination. With its new generation engines have very low fuel consumption at a speed of 23 knots, offering a unique cruise experience.