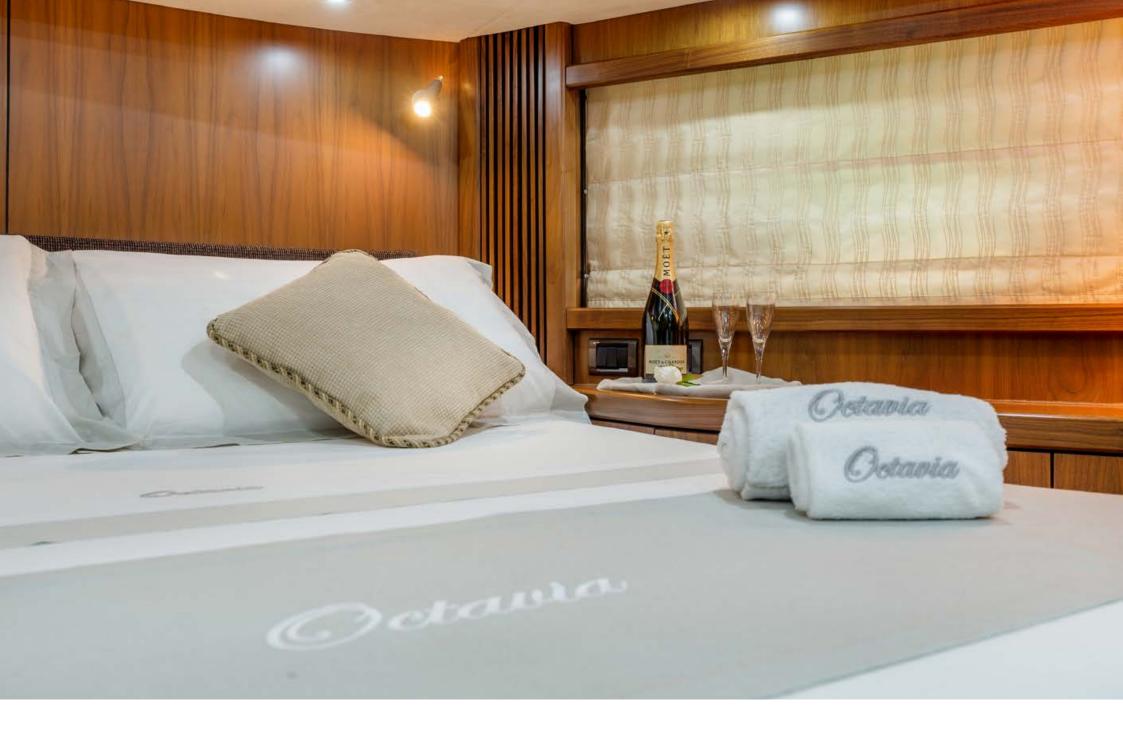

The large master cabin in the center of the boat, has a king size bed and a walk-in wardrobes. The VIP cabin, instead, offers comfortable accommodation with a queen size bed. The two guest cabins are respectively equipped with two twin beds, the first and bunk beds, the second.

All cabins are en suite with bath with shower and satellite TV channels on SKY.

Octavia is based in Porto Cervo (with berth included) and can be moved across central and southern Italy, ready to leave for the next destination. With its new generation engines have very low fuel consumption at a speed of 23 knots, offering a unique cruise experience.