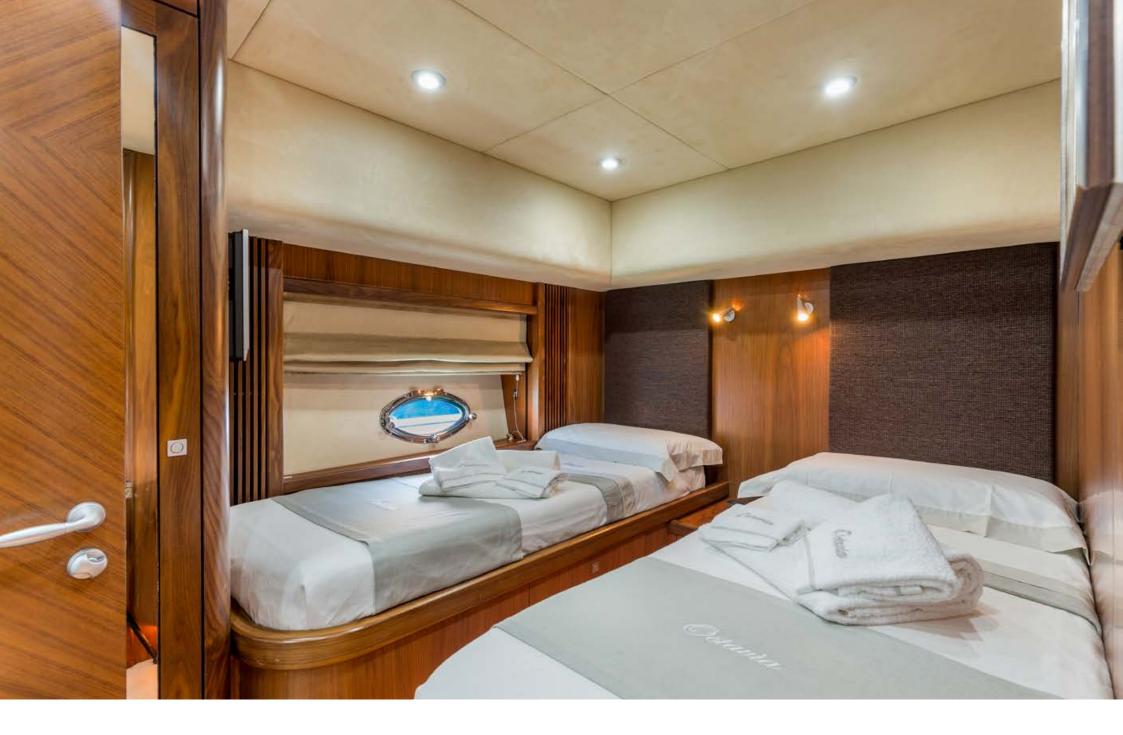

The large master cabin in the center of the boat, has a king size bed and a walk-in wardrobes. The VIP cabin, instead, offers comfortable accommodation with a queen size bed. The two guest cabins are respectively equipped with two twin beds, the first and bunk beds, the second.