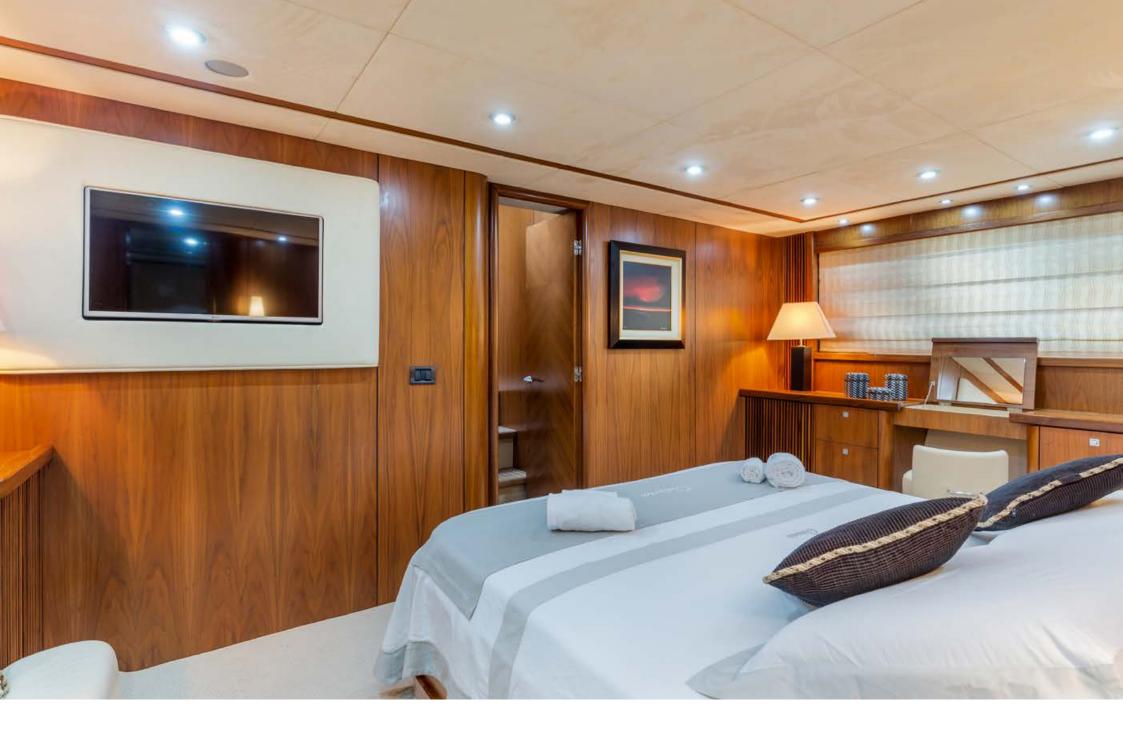

The large master cabin in the center of the boat, has a king size bed and a walk-in wardrobes. The VIP cabin, instead, offers comfortable accommodation with a queen size bed. The two guest cabins are respectively equipped with two twin beds, the first and bunk beds, the second.

All cabins are en suite with bath with shower and satellite TV channels on SKY.

Octavia is based in Porto Cervo (with berth included) and can be moved across central and southern Italy, ready to leave for the next destination. With its new generation engines have very low fuel consumption at a speed of 23 knots, offering a unique cruise experience.