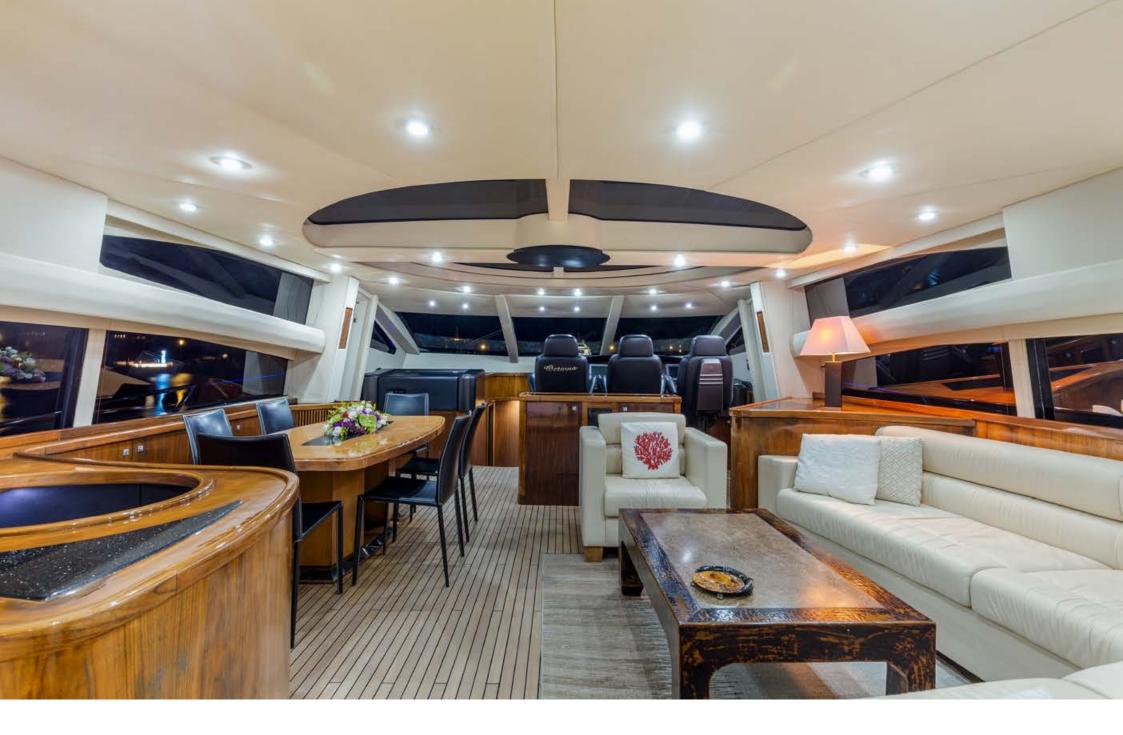

## Description

Sportiness and elegance: the Sunseeker 82 Octavia. The answer to those looking environments from large breaths and attention to details. An unforgettable experience.

The outdoor areas are characterized by a large cockpit with folding table, two large and comfortable sofas (one that becomes a comfortable sun). Forward guests find a large sundeck to enjoy the best of the experience offered by Sunseeker 82 Octavia, even at sea. The beach hydraulic stern offers also offers convenient access to the sea.