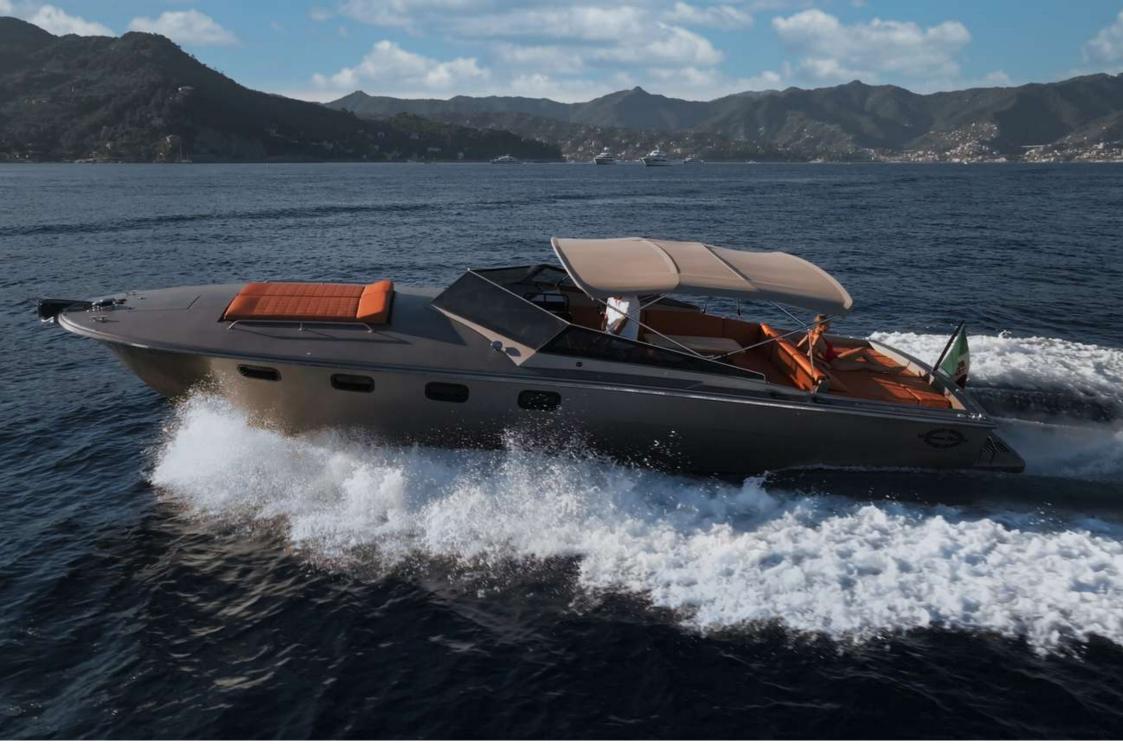

## MAGNUM 38'

The Magnum 38' is a fast, super fun and extremely versatile Open, built by the Magnum Marine shipyard. The most sought after among the open boats in this category, unique for the elegance and the classic linery, combined with structural solidity and sea-keeping qualities that are still unmatched today.

## **GENERAL SPECIFICATIONS**

- Builder: Magnum Marine
- Model: 38'
- LOA: 11.68 meters (38 ft)
- Engine: 2x 340 HP VM
- Type: motor yacht
- Max speed: 30 knots
- Cruising speed: 24 knots
- Pax: 6 guest + 2 crew
- Base: Chiavari harbour