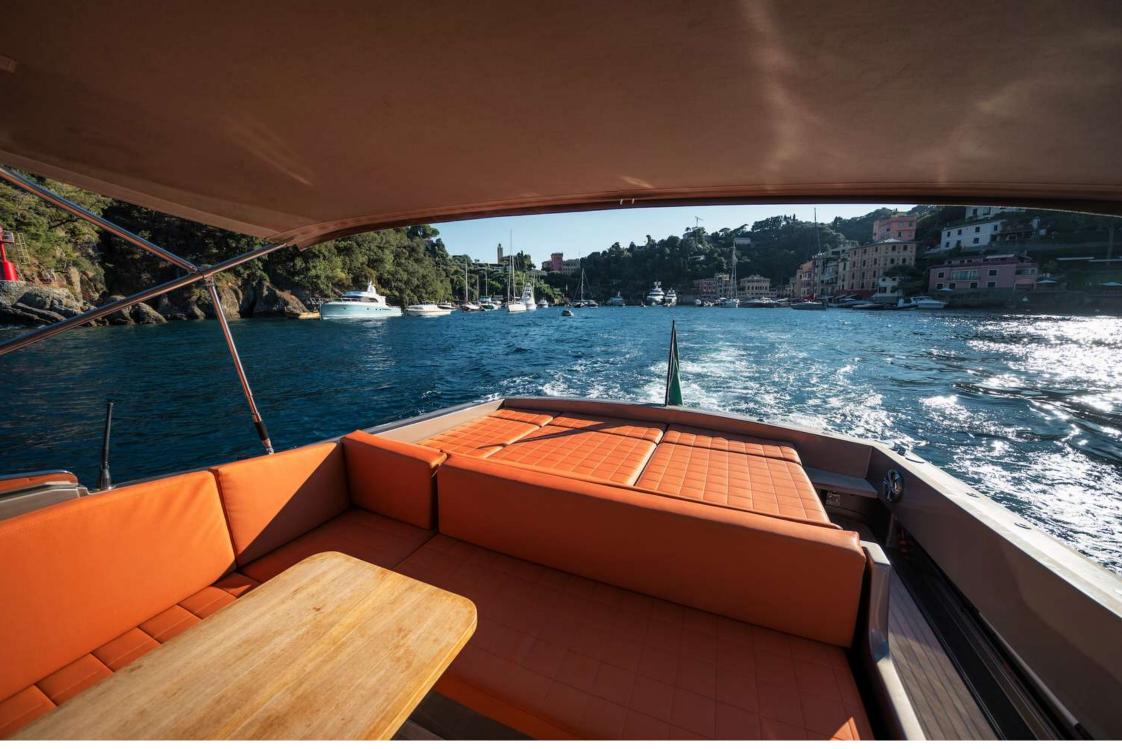

#### Outside

- Sunshade
- Bow sundeck
- Stern sundeck
- Fridge
- Bluetooth stereo
- Swimming ladder
- Sweat water shower
- Wooden finishes
- Teak deck
- Table
- Sofa

# FOR THE GUESTS

- Welcome "Aperitivo" with:
- Seasonal fruit
- Focaccia and Pizza
- Welcome toast drink
- Towels
- Snorkeling equipment
- Free open bar soft drinks and beers