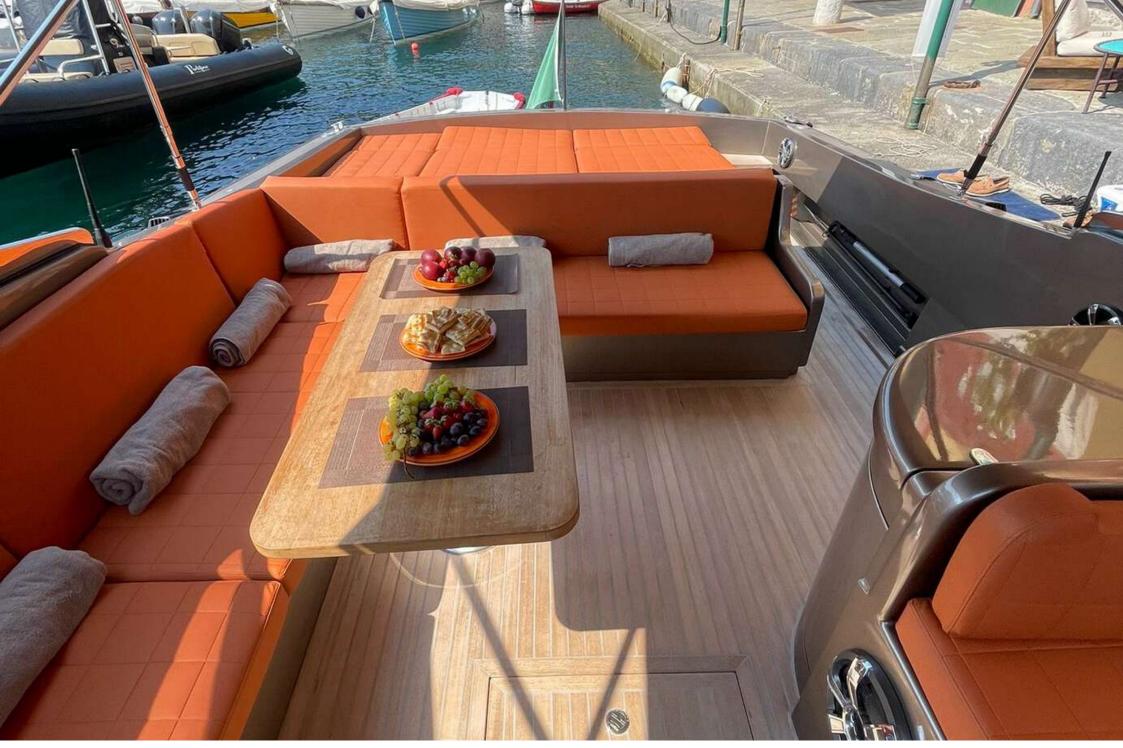

Beautiful and comfortable, Magnum 38' is safe for families and perfect to have fun with friends!

#### Outside

- Sunshade
- Bow sundeck
- Stern sundeck
- Fridge
- Bluetooth stereo
- Swimming ladder
- Sweat water shower
- Wooden finishes
- Teak deck
- Table
- Sofa

# FOR THE GUESTS

- Welcome "Aperitivo" with:
- Seasonal fruit
- Focaccia and Pizza
- Welcome toast drink
- Towels
- Snorkeling equipment
- Free open bar soft drinks and beers