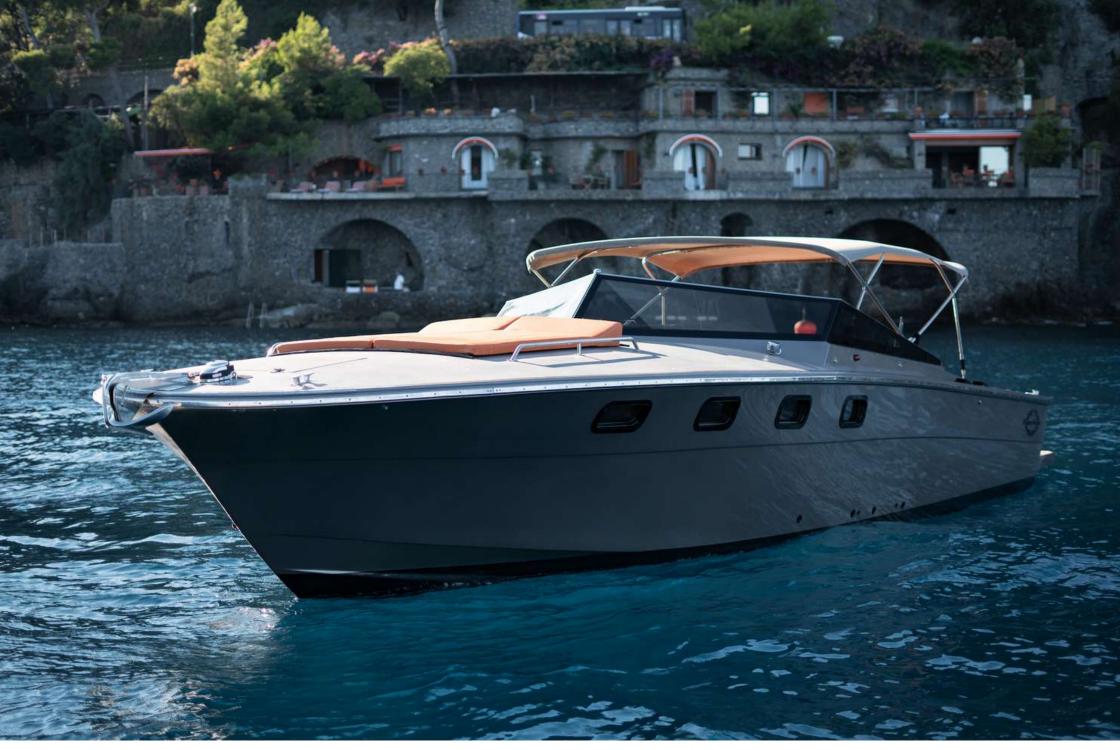

## MAGNUM 38'

The Magnum 38' is a fast, super fun and extremely versatile Open, built by the Magnum Marine shipyard. The most sought after among the open boats in this category, unique for the elegance and the classic linery, combined with structural solidity and sea-keeping qualities that are still unmatched today.