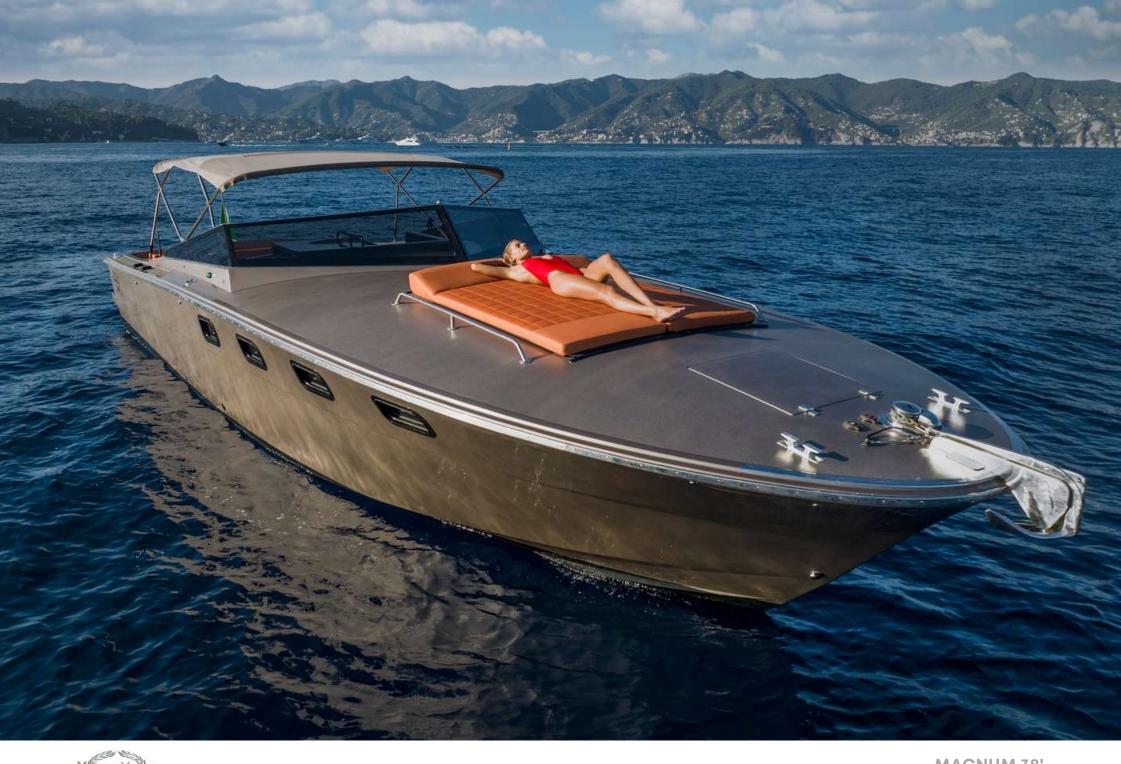

## MAGNUM 38'

The Magnum 38' is a fast, super fun and extremely versatile Open, built by the Magnum Marine shipyard. The most sought after among the open boats in this category, unique for the elegance and the classic linery, combined with structural solidity and sea-keeping qualities that are still unmatched today.

#### Outside

- Sunshade
- Bow sundeck
- Stern sundeck
- Fridge
- Bluetooth stereo
- Swimming ladder
- Sweat water shower
- Wooden finishes
- Teak deck
- Table
- Sofa