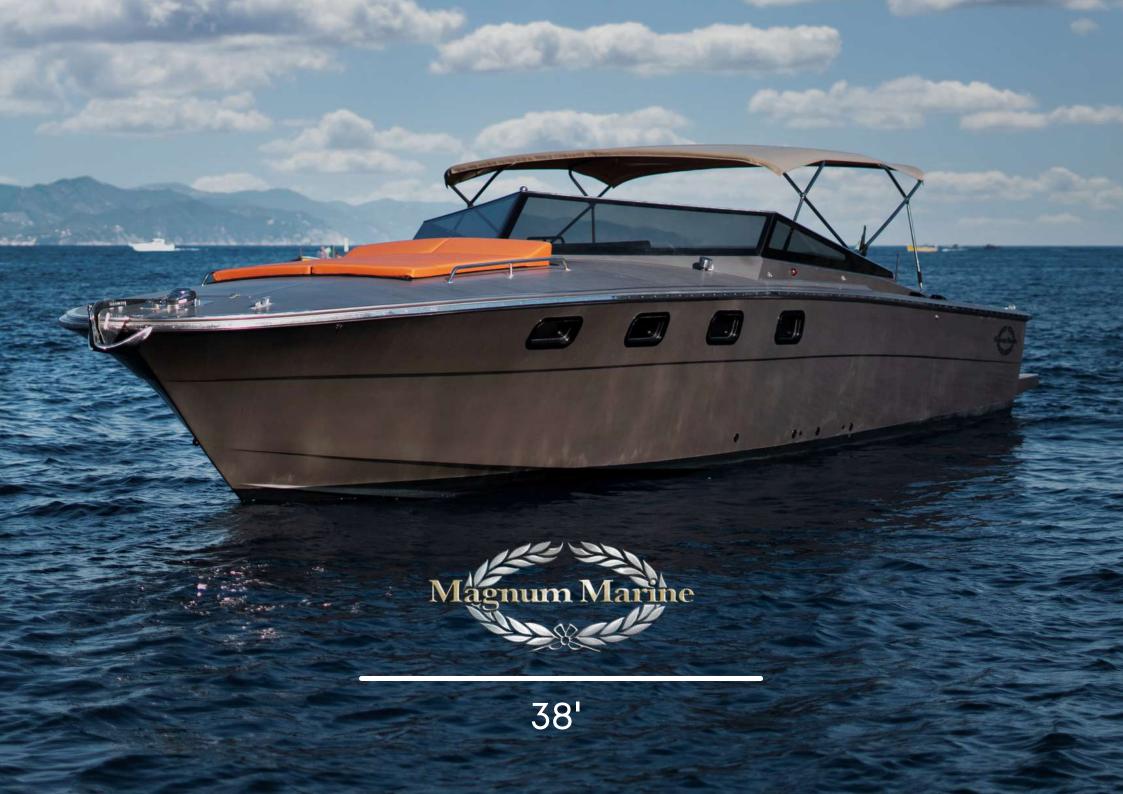

## MAGNUM 38'

The Magnum 38' is a fast, super fun and extremely versatile Open, built by the Magnum Marine shipyard. The most sought after among the open boats in this category, unique for the elegance and the classic linery, combined with structural solidity and sea-keeping qualities that are still unmatched today.

## **GENERAL SPECIFICATIONS**

- Builder: Magnum Marine
- Model: 38'
- LOA: 11.68 meters (38 ft)
- Engine: 2x 340 HP VM
- Type: motor yacht
- Max speed: 30 knots
- Cruising speed: 24 knots
- Pax: 6 guest + 2 crew
- Base: Chiavari harbour