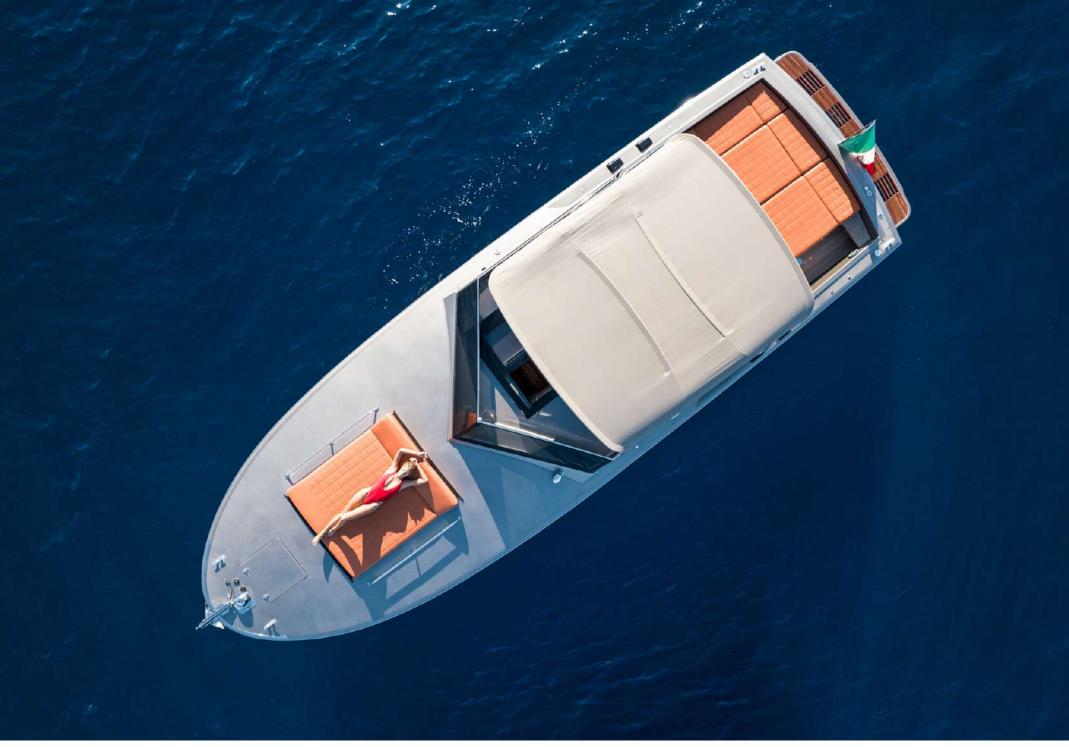

#### Outside

- Sunshade
- Bow sundeck
- Stern sundeck
- Fridge
- Bluetooth stereo
- Swimming ladder
- Sweat water shower
- Wooden finishes
- Teak deck
- Table
- Sofa