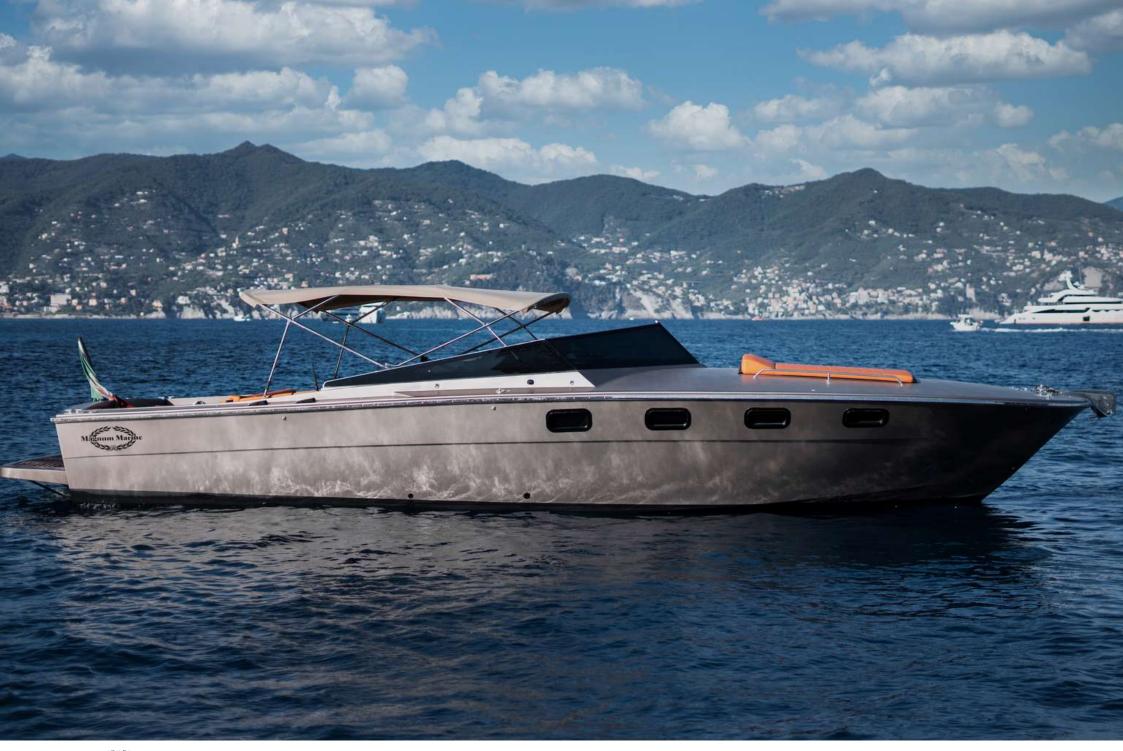

## MAGNUM 38'

The Magnum 38' is a fast, super fun and extremely versatile Open, built by the Magnum Marine shipyard. The most sought after among the open boats in this category, unique for the elegance and the classic linery, combined with structural solidity and sea-keeping qualities that are still unmatched today.

Beautiful and comfortable, Magnum 38' is safe for families and perfect to have fun with friends!

## **GENERAL SPECIFICATIONS**

- Builder: Magnum Marine
- Model: 38'
- LOA: 11.68 meters (38 ft)
- Engine: 2x 340 HP VM
- Type: motor yacht
- Max speed: 30 knots
- Cruising speed: 24 knots
- Pax: 6 guest + 2 crew
- Base: Chiavari harbour