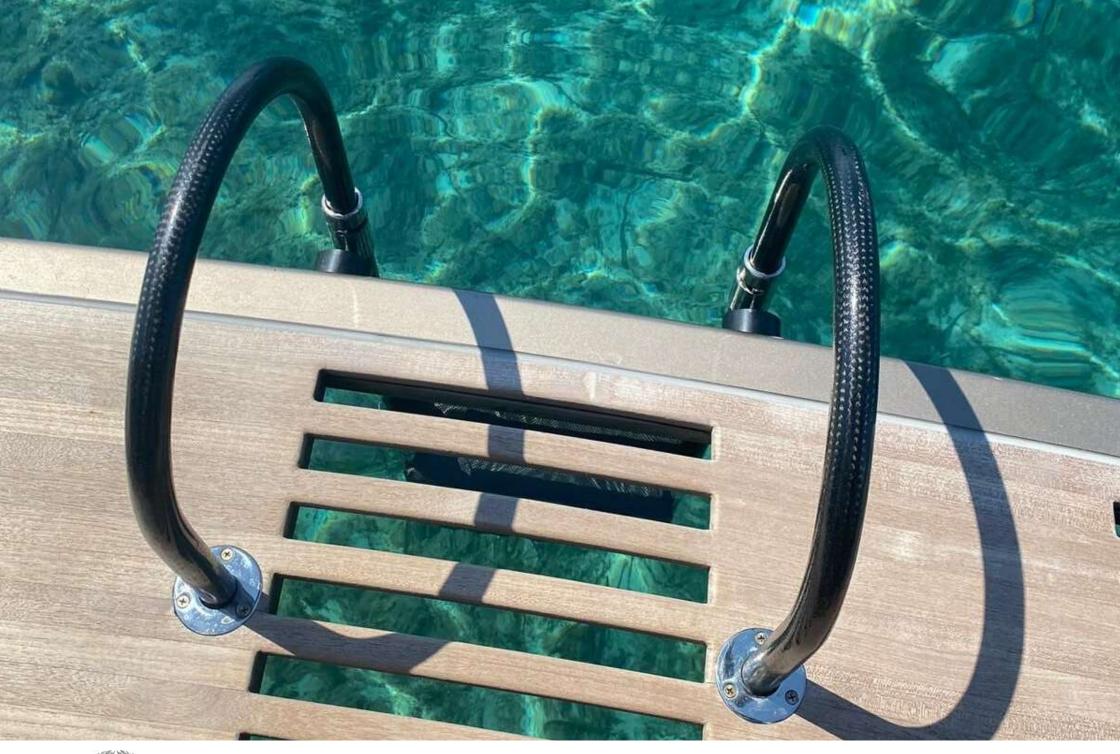

#### Outside

- Sunshade
- Bow sundeck
- Stern sundeck
- Fridge
- Bluetooth stereo
- Swimming ladder
- Sweat water shower
- Wooden finishes
- Teak deck
- Table
- Sofa