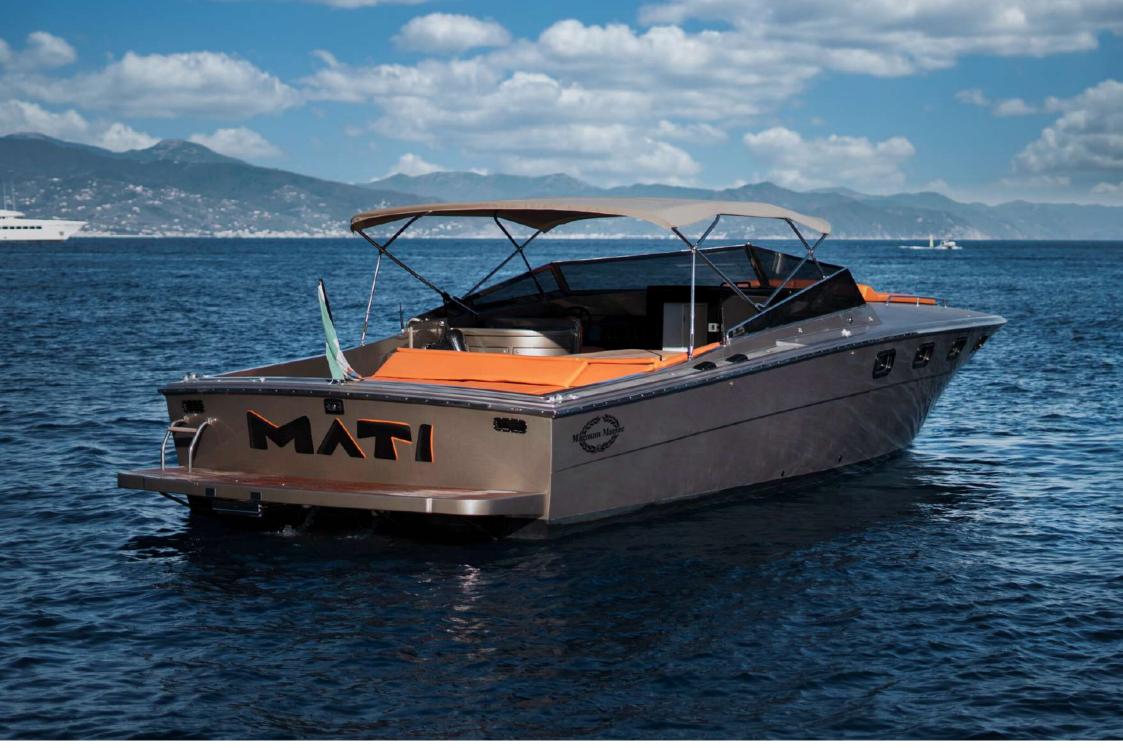

## MAGNUM 38'

The Magnum 38' is a fast, super fun and extremely versatile Open, built by the Magnum Marine shipyard. The most sought after among the open boats in this category, unique for the elegance and the classic linery, combined with structural solidity and sea-keeping qualities that are still unmatched today.

#### Outside

- Sunshade
- Bow sundeck
- Stern sundeck
- Fridge
- Bluetooth stereo
- Swimming ladder
- Sweat water shower
- Wooden finishes
- Teak deck
- Table
- Sofa