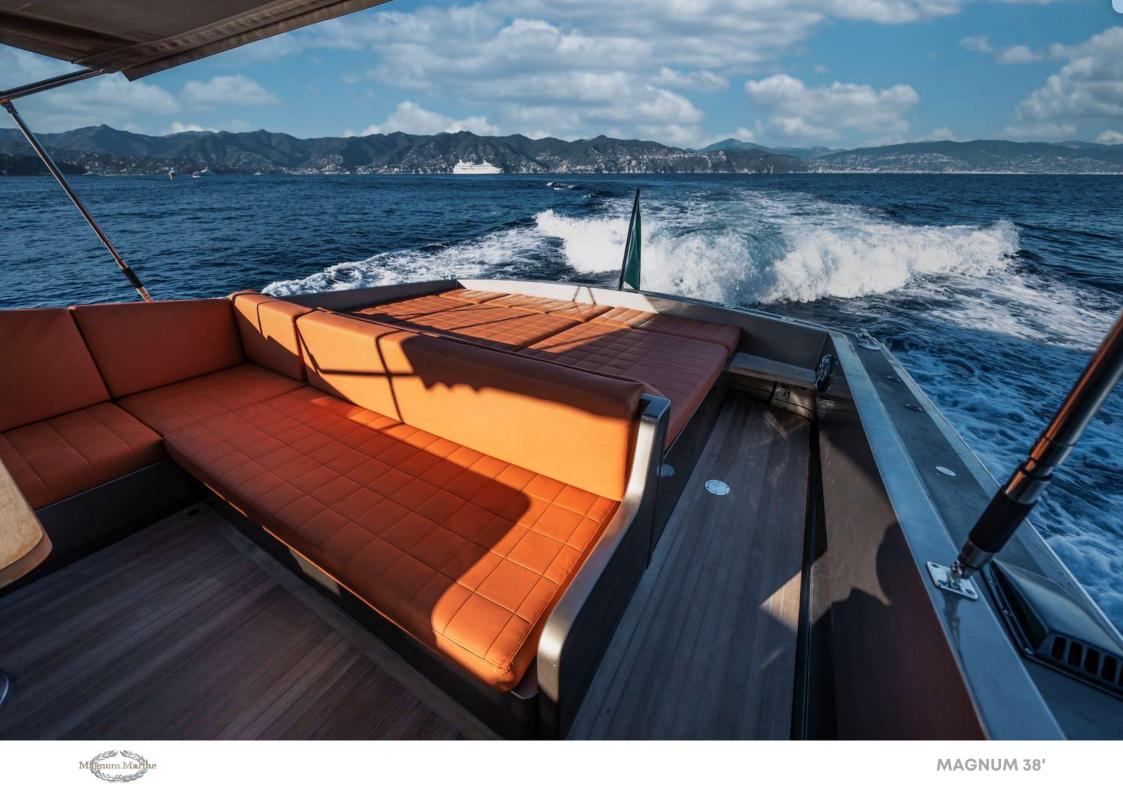

## MAGNUM 38'

The Magnum 38' is a fast, super fun and extremely versatile Open, built by the Magnum Marine shipyard. The most sought after among the open boats in this category, unique for the elegance and the classic linery, combined with structural solidity and sea-keeping qualities that are still unmatched today.

#### Outside

- Sunshade
- Bow sundeck
- Stern sundeck
- Fridge
- Bluetooth stereo
- Swimming ladder
- Sweat water shower
- Wooden finishes
- Teak deck
- Table
- Sofa