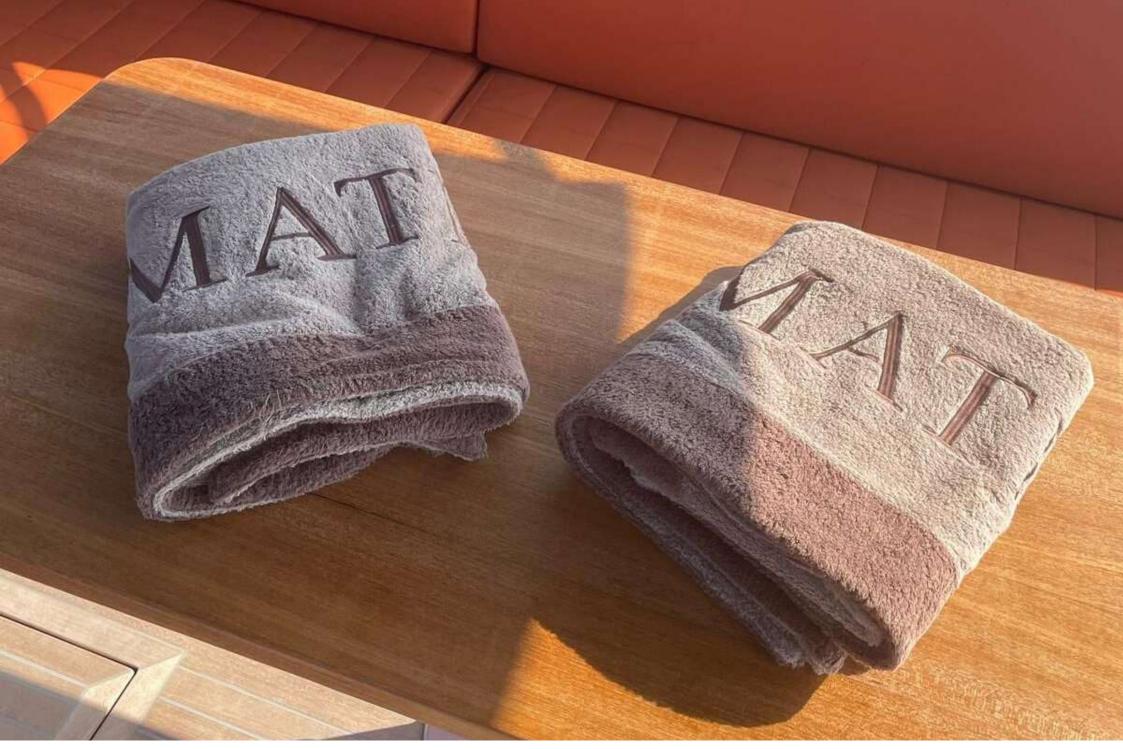

# FOR THE GUESTS

- Welcome "Aperitivo" with:
- Seasonal fruit
- Focaccia and Pizza
- Welcome toast drink
- Towels
- Snorkeling equipment
- Free open bar soft drinks and beers