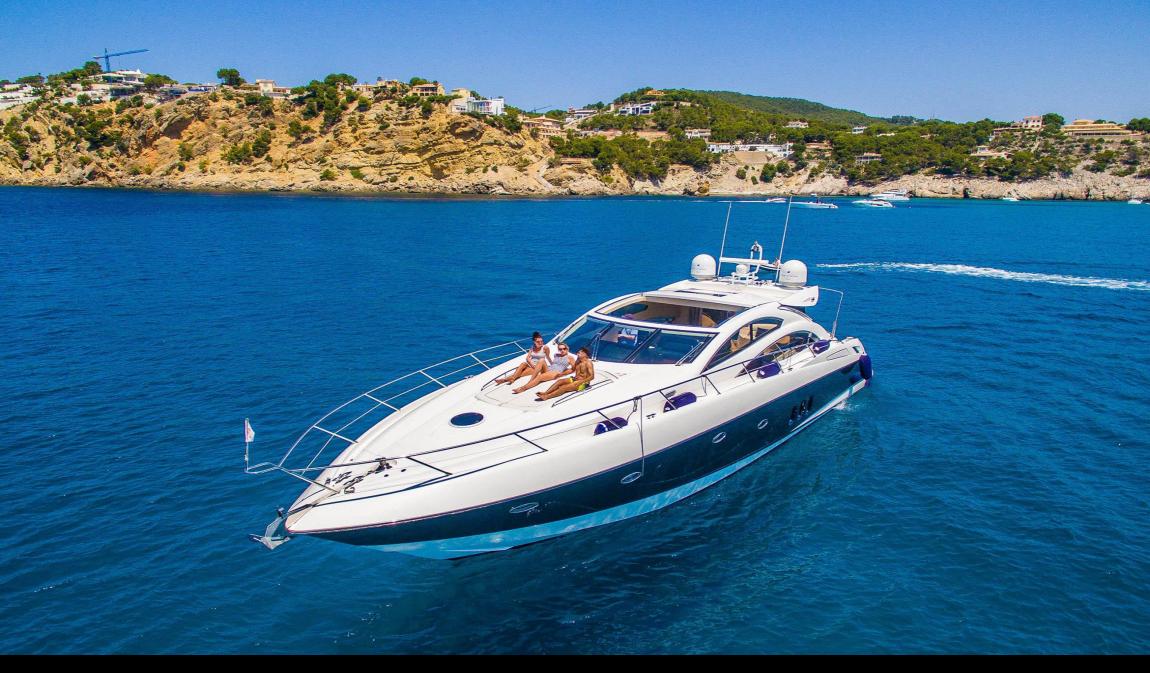

### DESCRIPTION

"Negrita" is a *Sunseeker Predator 62* motor yacht, 19,20 mt long powered by 2 x 1100 HP MAN. She is a stylish and powerful yacht suitable for both daily and weekly charters.

Negrita features one Master cabin with ensuite bathroom with a separate shower; one VIP cabin with her ensuite bathroom and shower; one Twin Cabin with separate bathroom.