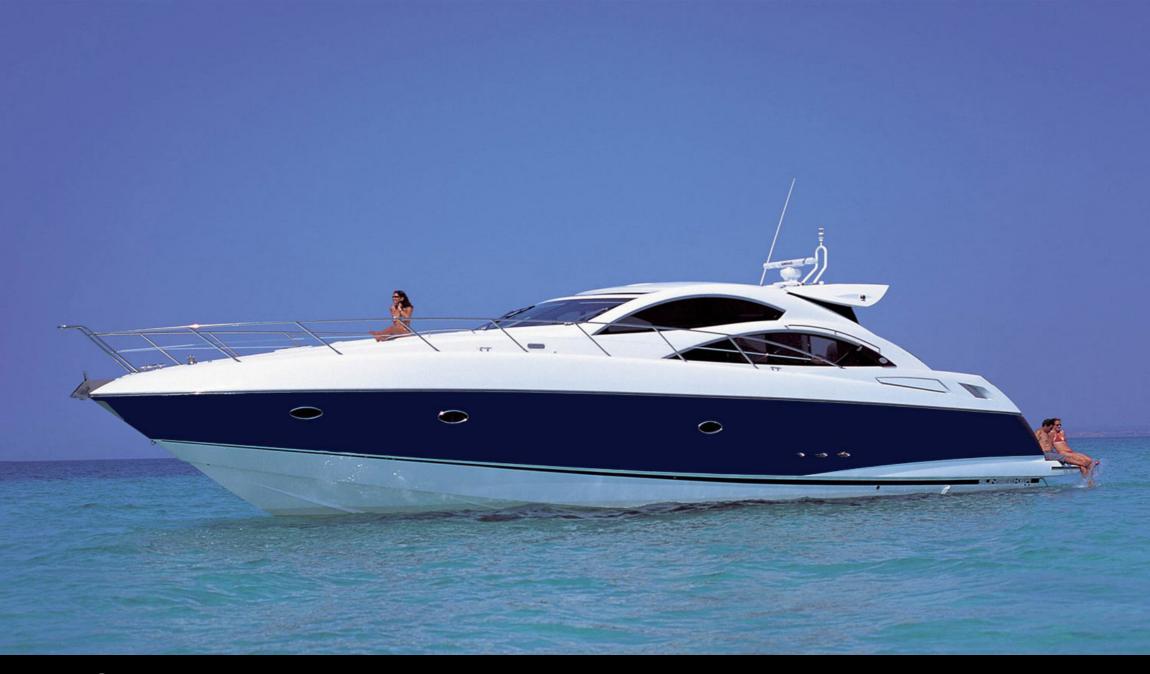

### DESCRIPTION

"Negrita" is a *Sunseeker Predator 62* motor yacht, 19,20 mt long powered by 2 x 1100 HP MAN. She is a stylish and powerful yacht suitable for both daily and weekly charters.

Negrita features one Master cabin with ensuite bathroom with a separate shower; one VIP cabin with her ensuite bathroom and shower; one Twin Cabin with separate bathroom.