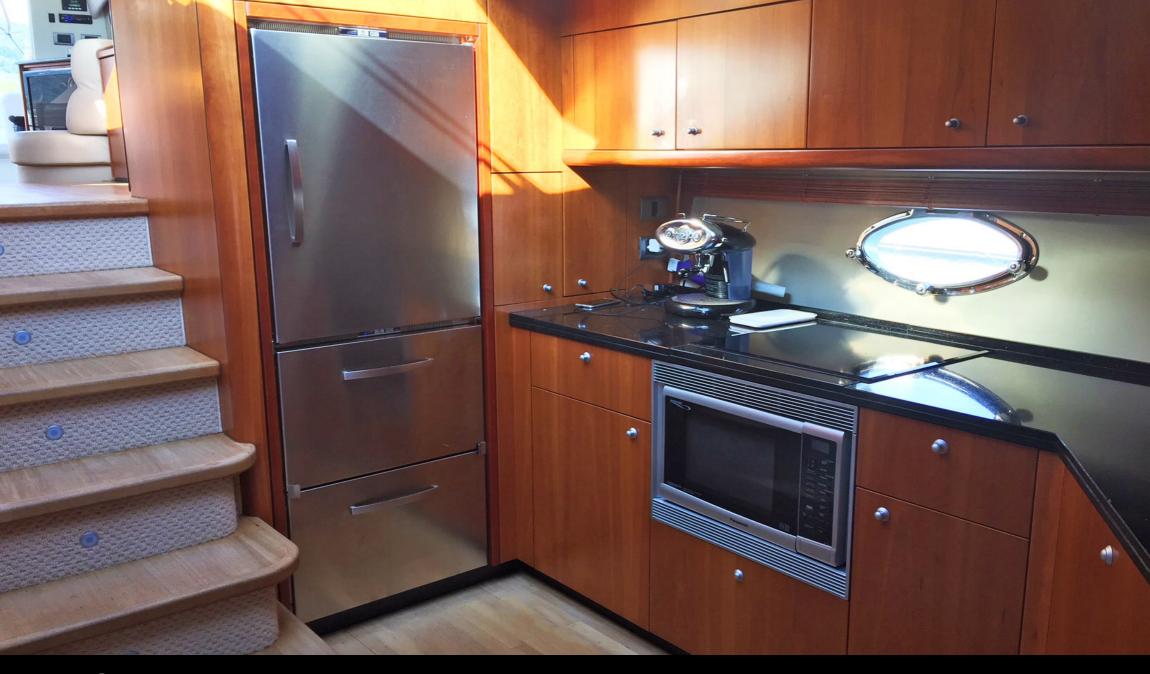

The main leaving offers great comfort and room with sofas, dinner table and access to the stern main deck.

On the lower deck, the kitchen is fully equipped with modern appliances.

The main salon, the dinette and the kitchen floor are mad in cherry wood essence. The cabins and the night areas floor is made of soft natural fiber carpet.