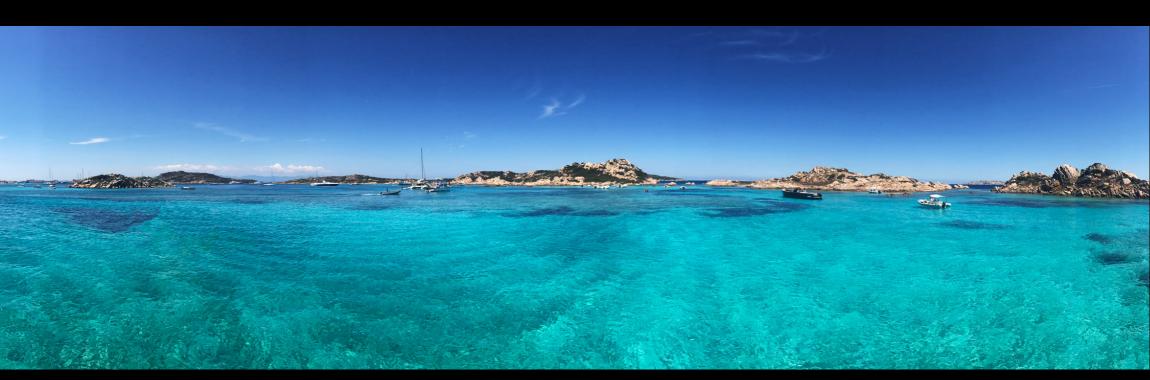

* motor yacht, 19,20 mt long powered by 2 x 1100 HP MAN. She is a stylish and powerful yacht suitable for both daily and weekly charters.

Negrita features one Master cabin with ensuite bathroom with a separate shower; one VIP cabin with her ensuite bathroom and shower; one Twin Cabin with separate bathroom.

The main leaving offers great comfort and room with sofas, dinner table and access to the stern main deck.

On the lower deck, the kitchen is fully equipped with modern appliances.

The main salon, the dinette and the kitchen floor are mad in cherry wood essence. The cabins and the night areas floor is made of soft natural fiber carpet.



For sport equipments or for private sport sessions and lessons, it is strictly recommended to reserve them in advance

#### SUNSEEKER PREDATOR 62



#### LUXURY STYLE FREEDOM

#### THE NEXT LEVEL OF LUXURY CHARTER