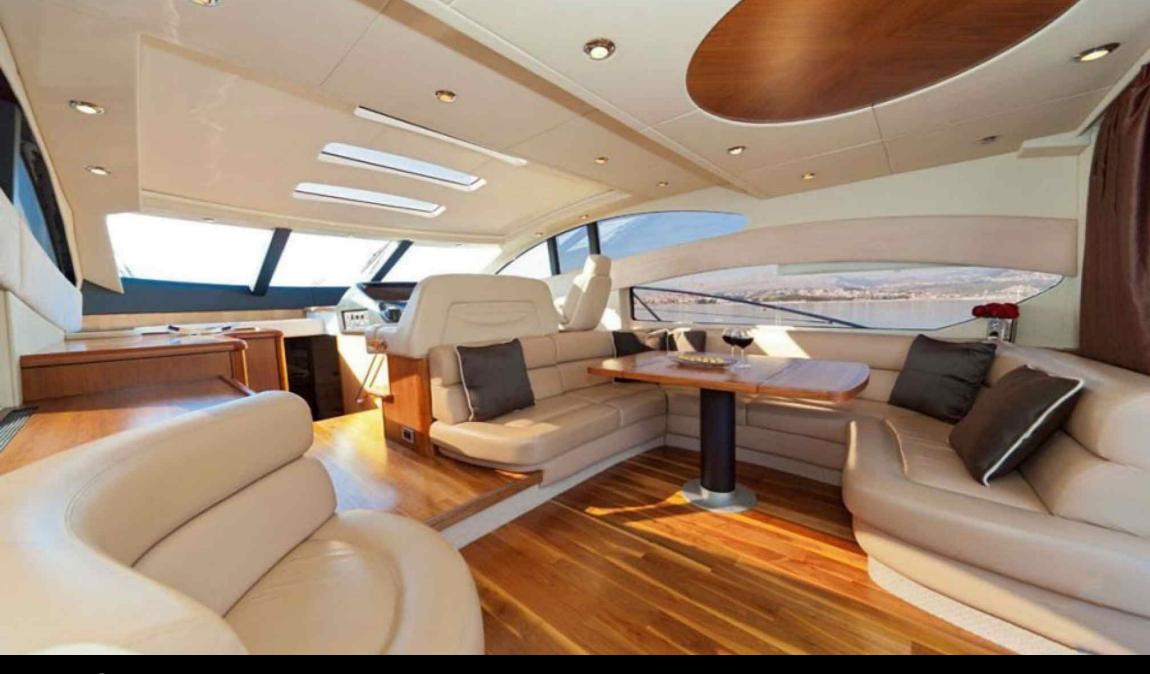

The main leaving offers great comfort and room with sofas, dinner table and access to the stern main deck.

On the lower deck, the kitchen is fully equipped with modern appliances.

The main salon, the dinette and the kitchen floor are mad in cherry wood essence. The cabins and the night areas floor is made of soft natural fiber carpet.