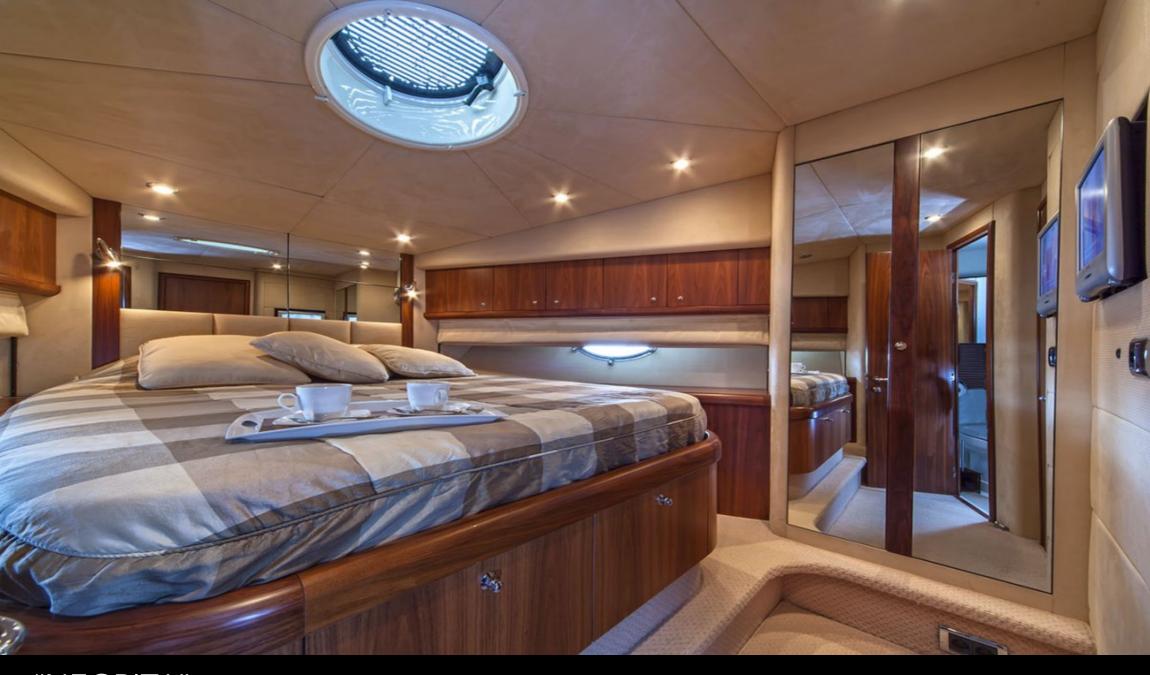

### DESCRIPTION

"Negrita" is a *Sunseeker Predator 62* motor yacht, 19,20 mt long powered by 2 x 1100 HP MAN. She is a stylish and powerful yacht suitable for both daily and weekly charters.

Negrita features one Master cabin with ensuite bathroom with a separate shower; one VIP cabin with her ensuite bathroom and shower; one Twin Cabin with separate bathroom.

The main leaving offers great comfort and room with sofas, dinner table and access to the stern main deck.

On the lower deck, the kitchen is fully equipped with modern appliances.

The main salon, the dinette and the kitchen floor are mad in cherry wood essence. The cabins and the night areas floor is made of soft natural fiber carpet.