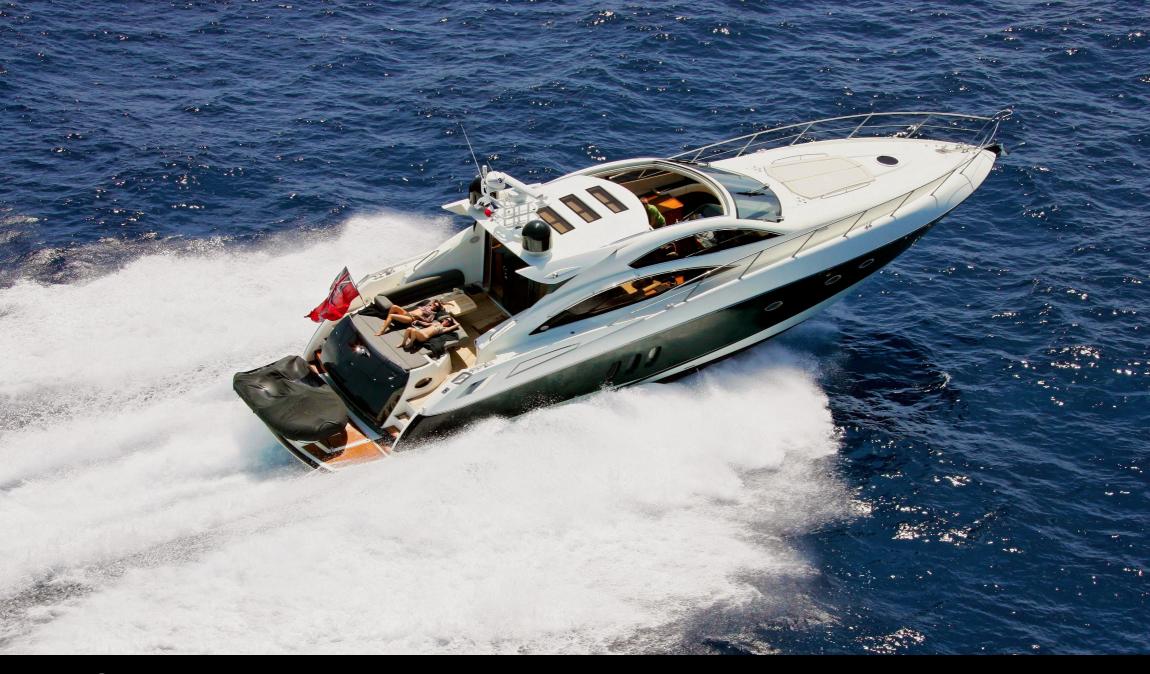

### "NEGRITA" Sunseeker Predator 62

INTELLIGENCE Description of a real section of the

### DESCRIPTION

"Negrita" is a *Sunseeker Predator 62* motor yacht, 19,20 mt long powered by 2 x 1100 HP MAN. She is a stylish and powerful yacht suitable for both daily and weekly charters.

Negrita features one Master cabin with ensuite bathroom with a separate shower; one VIP cabin with her ensuite bathroom and shower; one Twin Cabin with separate bathroom.