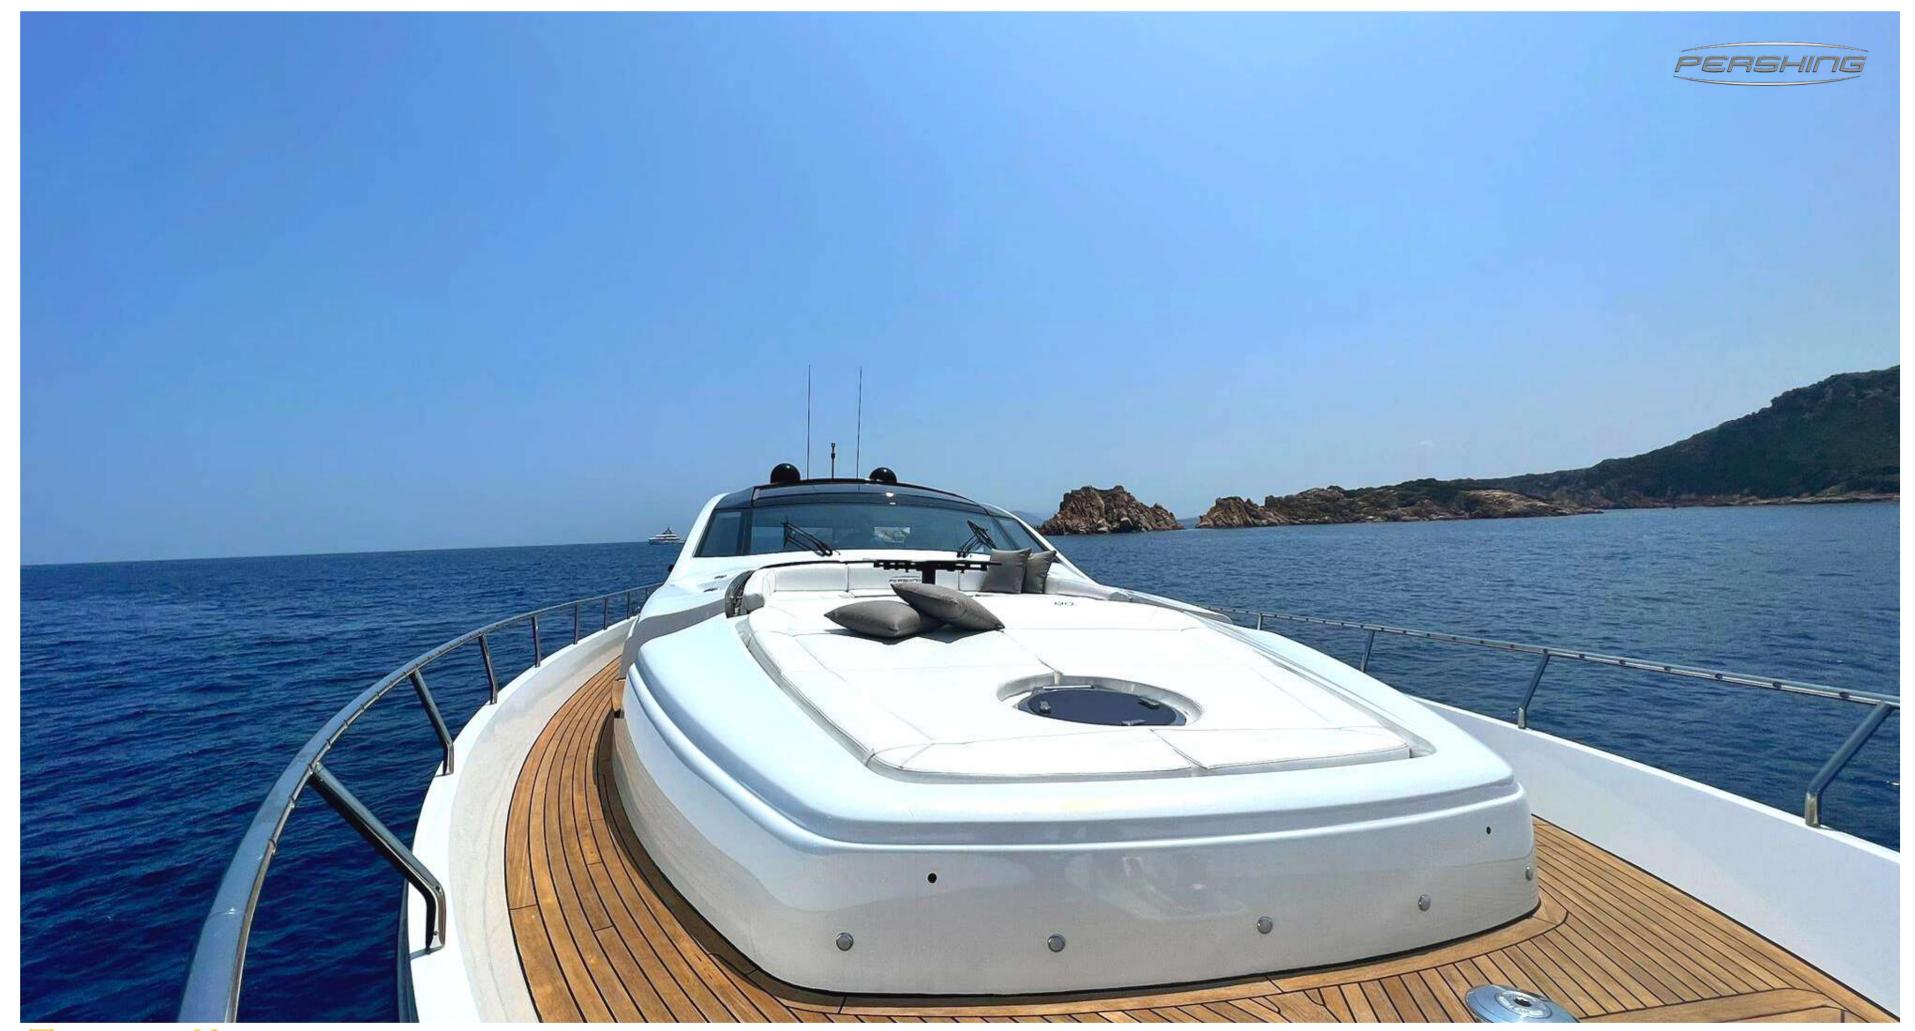

## EXTERIORS THYKE II



THYKE II PERSHING 80



THYKE II PERSHING 80



THYKE II PERSHING 80



THYKE II PERSHING 80



THYKE II PERSHING 80



THYKE II PERSHING 80



THYKE II PERSHING 80



THYKE II PERSHING 80



THYKE II PERSHING 80



THYKE II PERSHING 80



THYKE II PERSHING 80



THYKE II PERSHING 80



THYKE II PERSHING 80





THYKE II PERSHING 80



THYKE II PERSHING 80



THYKE II PERSHING 80



THYKE II PERSHING 80



THYKE II PERSHING 80



THYKE II PERSHING 80



THYKE II PERSHING 80





THYKE II PERSHING 80



THYKE II PERSHING 80



THYKE II PERSHING 80



THYKE II PERSHING 80



THYKE II PERSHING 80





THYKE II PERSHING 80

## LAYOUT





## SPECIFICATIONS



CREW: CAPTAIN + 2



GUESTS CRUISING: 12
GUESTS SLEEPING: 8



NUMBER OF CABINS: 4

2 Double Cabins + 2 Twin Cabins



TOYS: 2 SEABOBS, PADDLE SURF AND TENDER

BUILDER: PERSHING

MODEL: 80

YEAR: 2008 (REFIT 2023)

LOA: 25 M

BEAM: **5.5** M

DRAFT: **1.4 M** 

ENGINE: 2 x MTU