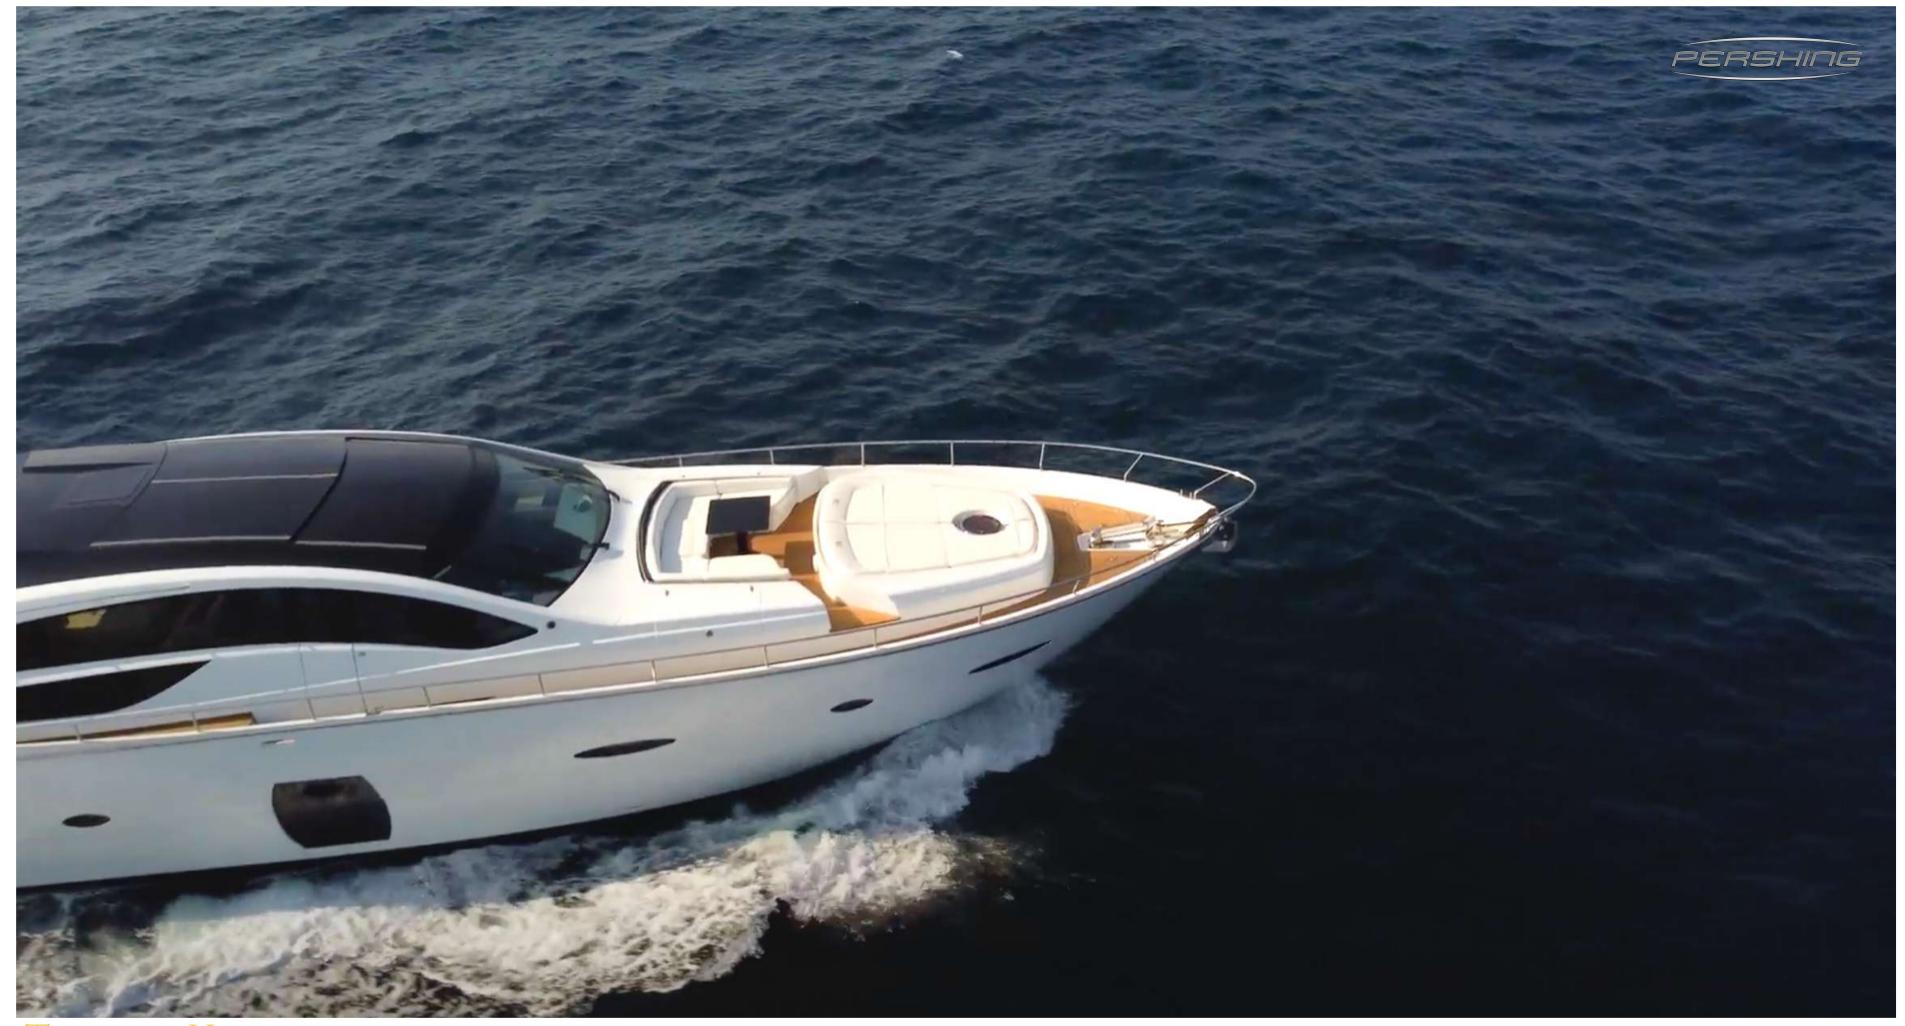

## EXTERIORS THYKE II



THYKE II PERSHING 80



THYKE II PERSHING 80



THYKE II PERSHING 80



THYKE II PERSHING 80



THYKE II PERSHING 80



THYKE II PERSHING 80



THYKE II PERSHING 80



THYKE II PERSHING 80



THYKE II PERSHING 80



THYKE II PERSHING 80



THYKE II PERSHING 80



THYKE II PERSHING 80



THYKE II PERSHING 80





THYKE II PERSHING 80



THYKE II PERSHING 80



THYKE II PERSHING 80



THYKE II PERSHING 80



THYKE II PERSHING 80



THYKE II PERSHING 80



THYKE II PERSHING 80





THYKE II PERSHING 80



THYKE II PERSHING 80



THYKE II PERSHING 80



THYKE II PERSHING 80



THYKE II PERSHING 80





THYKE II PERSHING 80

## LAYOUT





## SPECIFICATIONS



CREW: CAPTAIN + 2



GUESTS CRUISING: 12
GUESTS SLEEPING: 8



NUMBER OF CABINS: 4

2 Double Cabins + 2 Twin Cabins



TOYS: 2 SEABOBS, PADDLE SURF AND TENDER

BUILDER: PERSHING

MOD