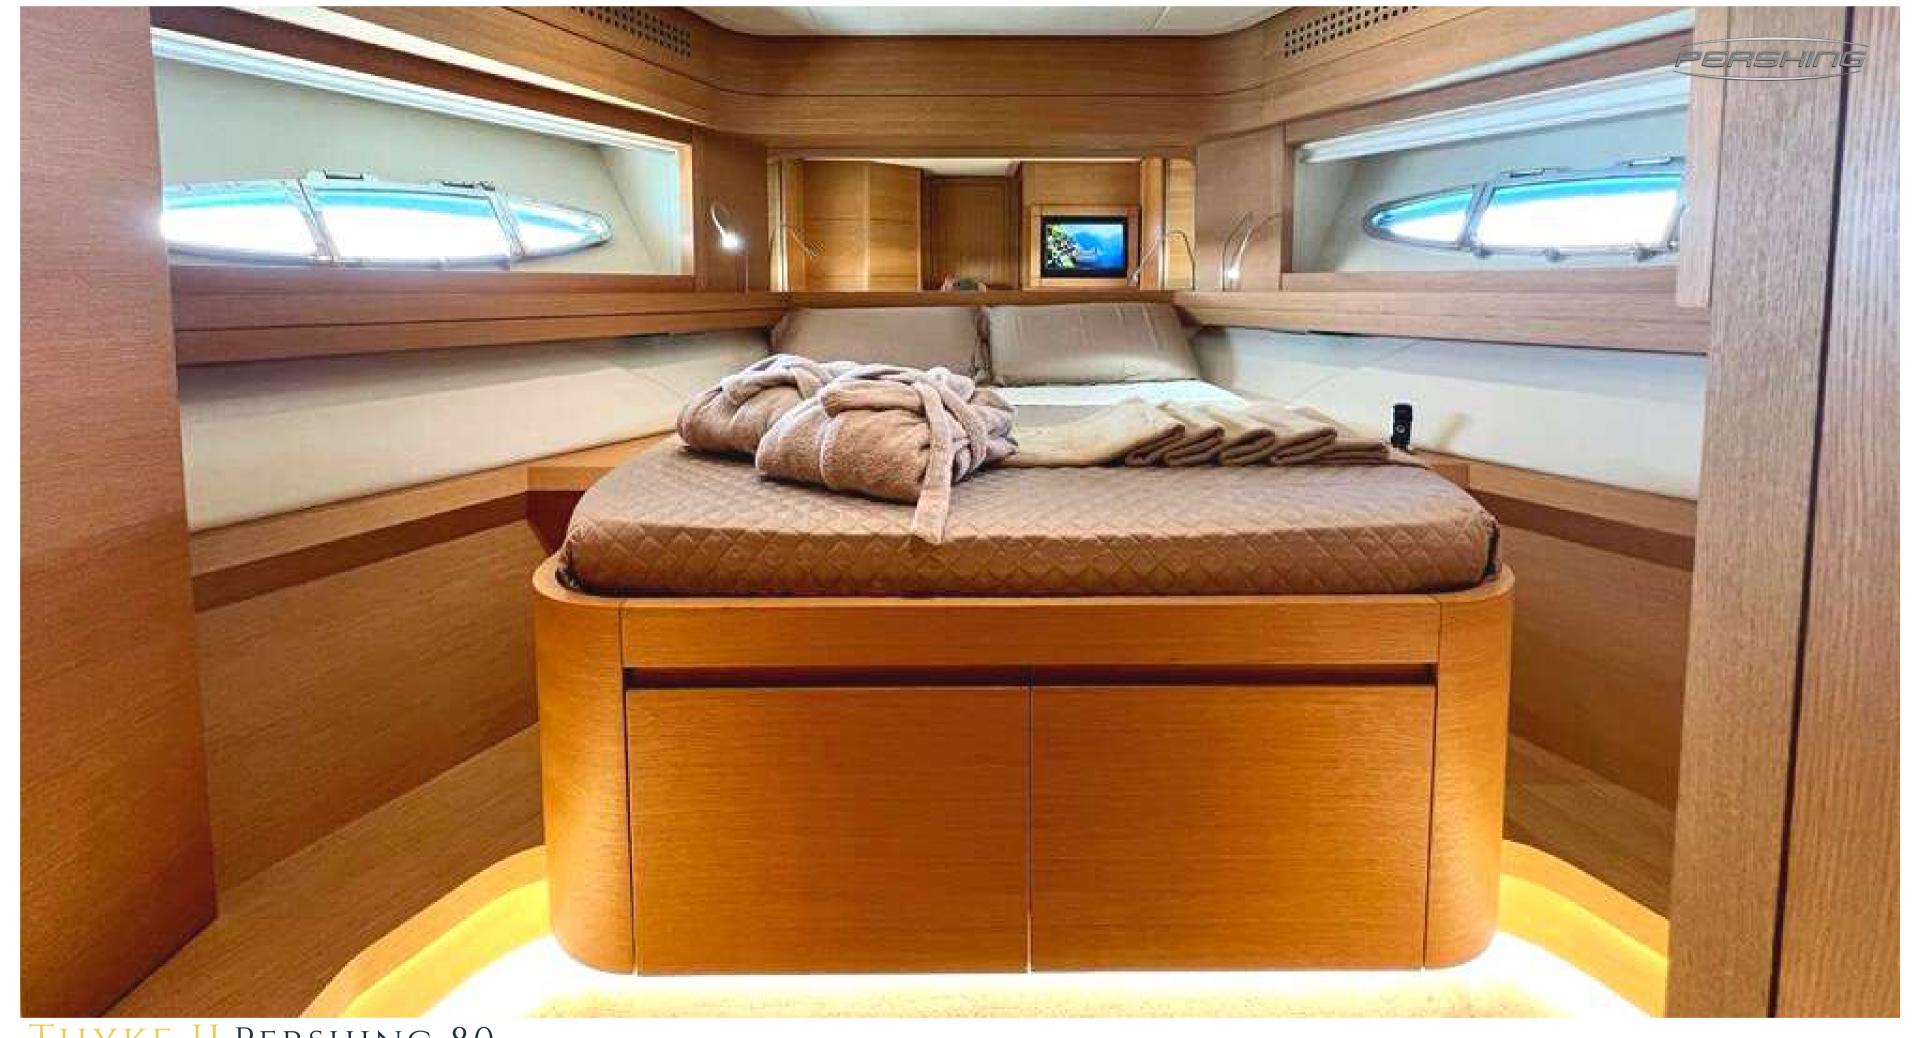

## SPECIFICATIONS

CREW: CAPTAIN + 2

GUESTS CRUISING: 12
GUESTS SLEEPING: 8

NUMBER OF CABINS: 4

2 Double Cabins + 2 Twin Cabins

TOYS: 2 SEABOBS, PADDLE SURF AND TENDER

BUILDER: PERSHING

MODEL: 80