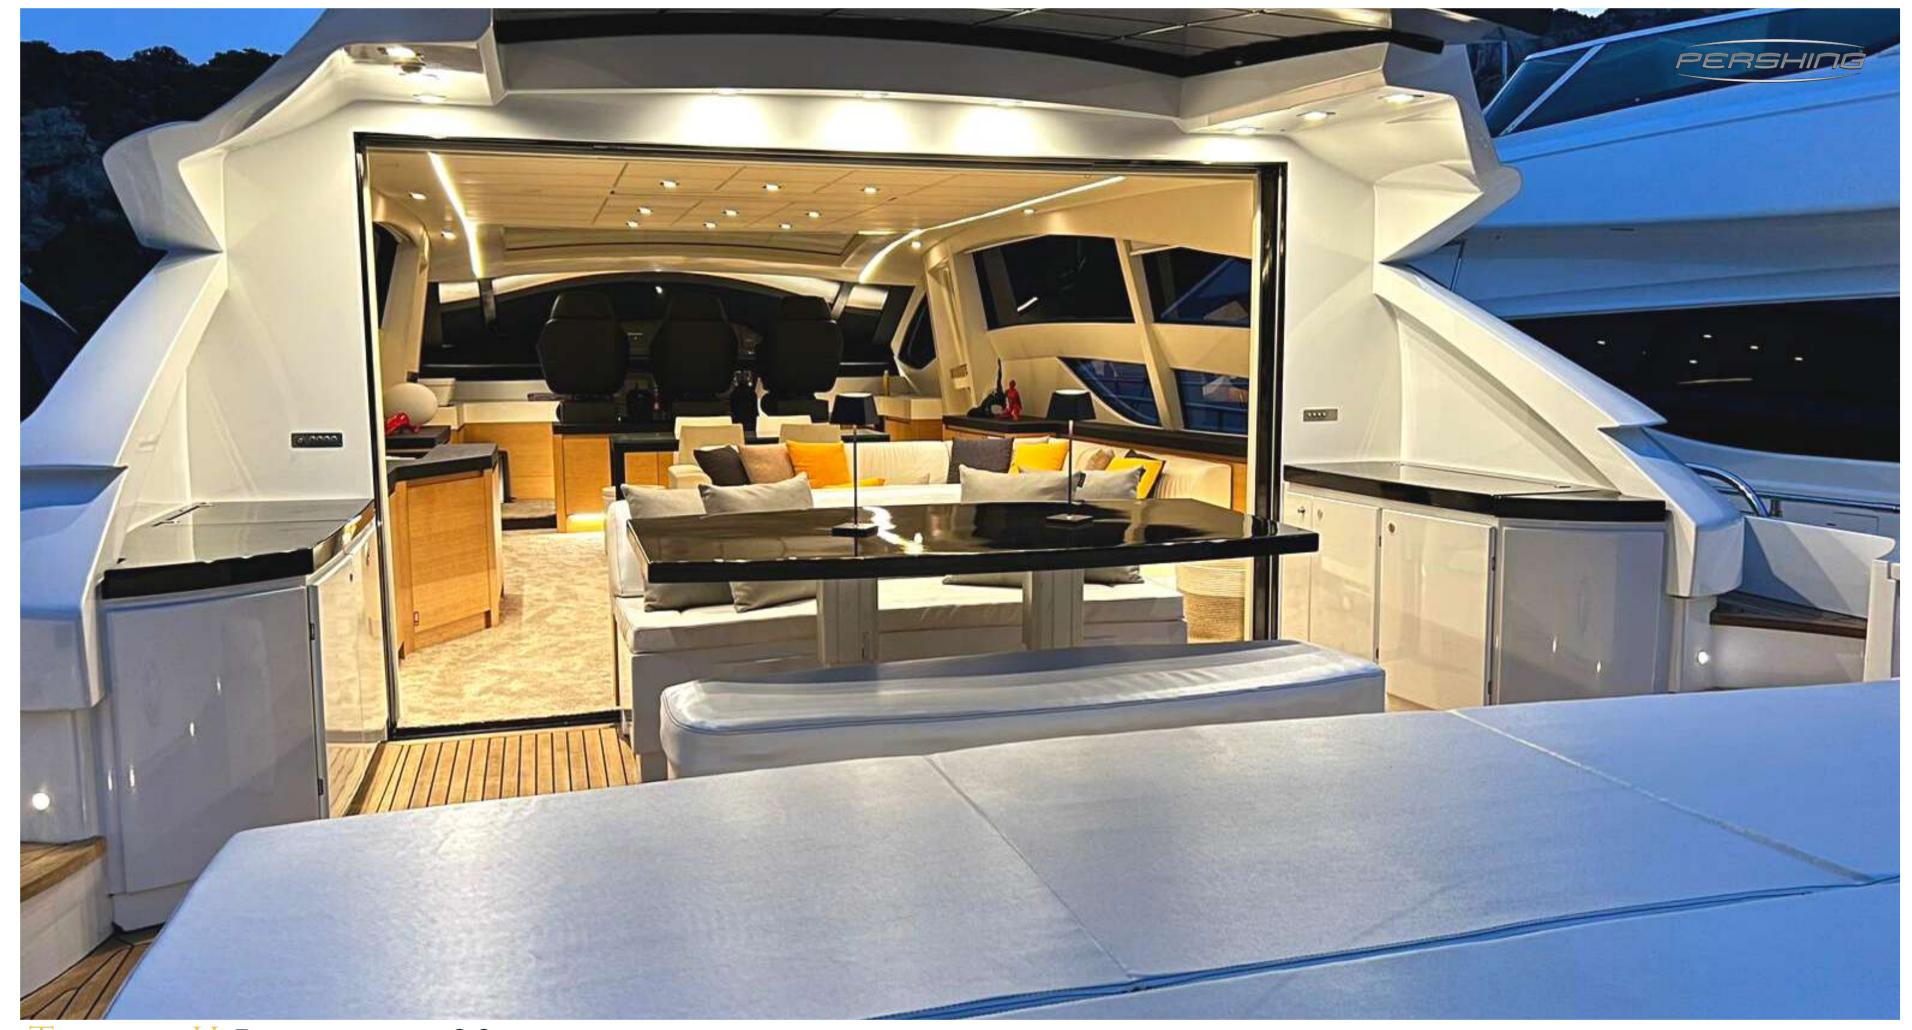

## EXTERIORS THYKE II



THYKE II PERSHING 80



THYKE II PERSHING 80



THYKE II PERSHING 80



THYKE II PERSHING 80



THYKE II PERSHING 80



THYKE II PERSHING 80



THYKE II PERSHING 80



THYKE II PERSHING 80



THYKE II PERSHING 80



THYKE II PERSHING 80



THYKE II PERSHING 80



THYKE II PERSHING 80



THYKE II PERSHING 80





THYKE II PERSHING 80



THYKE II PERSHING 80



THYKE II PERSHING 80



THYKE II PERSHING 80



THYKE II PERSHING 80



THYKE II PERSHING 80



THYKE II PERSHING 80





THYKE II PERSHING 80



THYKE II PERSHING 80



THYKE II PERSHING 80



THYKE II PERSHING 80



THYKE II PERSHING 80





THYKE II PERSHING 80

## LAYOUT





## SPECIFICATIONS



CREW: CAPTAIN + 2



GUESTS CRUISING: 12
GUESTS SLEEPING: 8



NUMBER OF CABINS: 4

2 Double Cabins + 2 Twin Cabins



TOYS: 2 SEABOBS, PADDLE SURF AND TENDER

BUILDER: PERSHING

MODEL: 80

YEAR: 2008 (REFIT 2023)

LOA: 25 M

BEAM: **5.5** M

DRAFT: **1.4 M** 

ENGINE: 2 x MTU 16v200M93

CRUISING SPEED: 32 KNOTS

MAXIMUM SPEED: 46 KNOTS