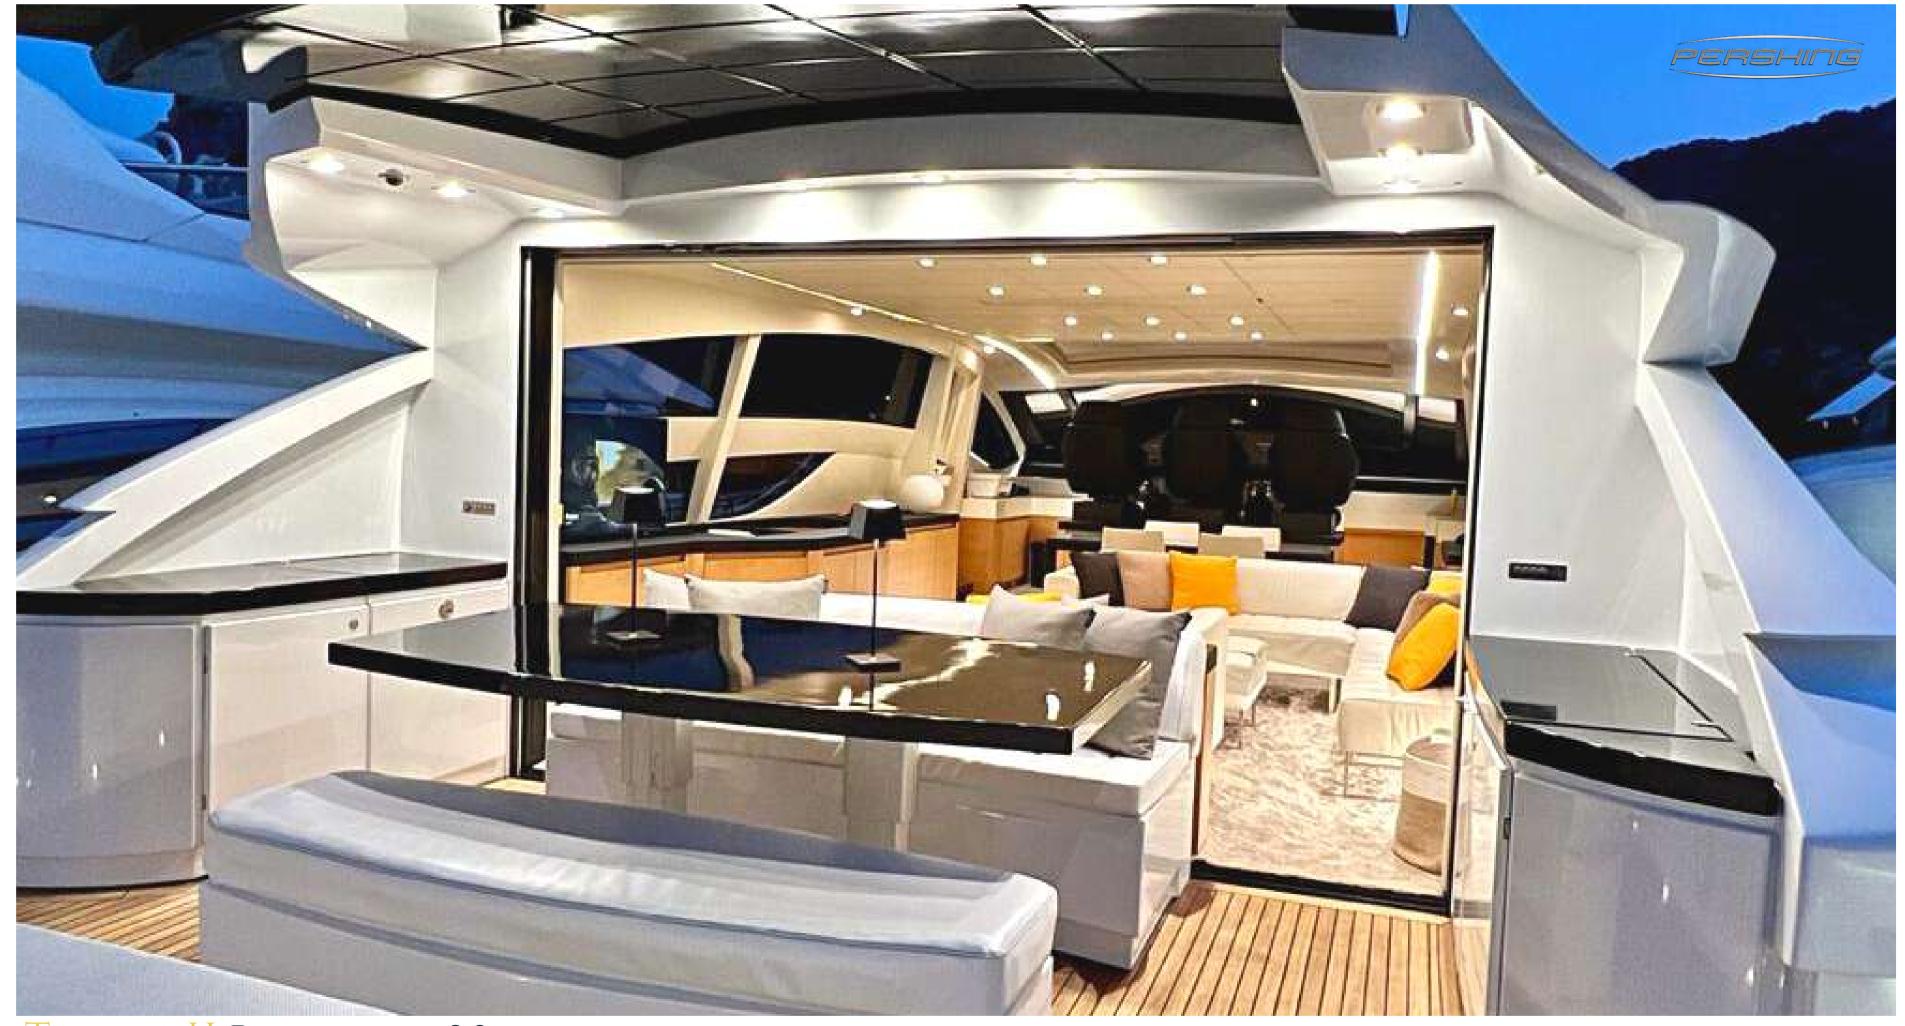

## EXTERIORS THYKE II



THYKE II PERSHING 80



THYKE II PERSHING 80



THYKE II PERSHING 80



THYKE II PERSHING 80



THYKE II PERSHING 80



THYKE II PERSHING 80



THYKE II PERSHING 80



THYKE II PERSHING 80



THYKE II PERSHING 80



THYKE II PERSHING 80



THYKE II PERSHING 80



THYKE II PERSHING 80



THYKE II PERSHING 80





THYKE II PERSHING 80



THYKE II PERSHING 80



THYKE II PERSHING 80



THYKE II PERSHING 80



THYKE II PERSHING 80



THYKE II PERSHING 80



THYKE II PERSHING 80





THYKE II PERSHING 80



THYKE II PERSHING 80



THYKE II PERSHING 80



THYKE II PERSHING 80



THYKE II PERSHING 80





THYKE II PERSHING 80

## LAYOUT





## SPECIFICATIONS



CREW: CAPTAIN + 2



GUESTS CRUISING: 12
GUESTS SLEEPING: 8



NUMBER OF CABINS: 4

2 Double Cabins + 2 Twin Cabins



TOYS: 2 SEABOBS, PADDLE SURF AND TENDER

BUILDER: PERSHING

MODEL: 80

YEAR: 2008 (REFIT 2023)

LOA: 25 M

BEAM: **5.5** M

DRAFT: **1.4 M** 

ENGINE: 2 x MTU 16v200M93

CRUISING SPEED: 32 KNOTS

MAXIMUM SPE