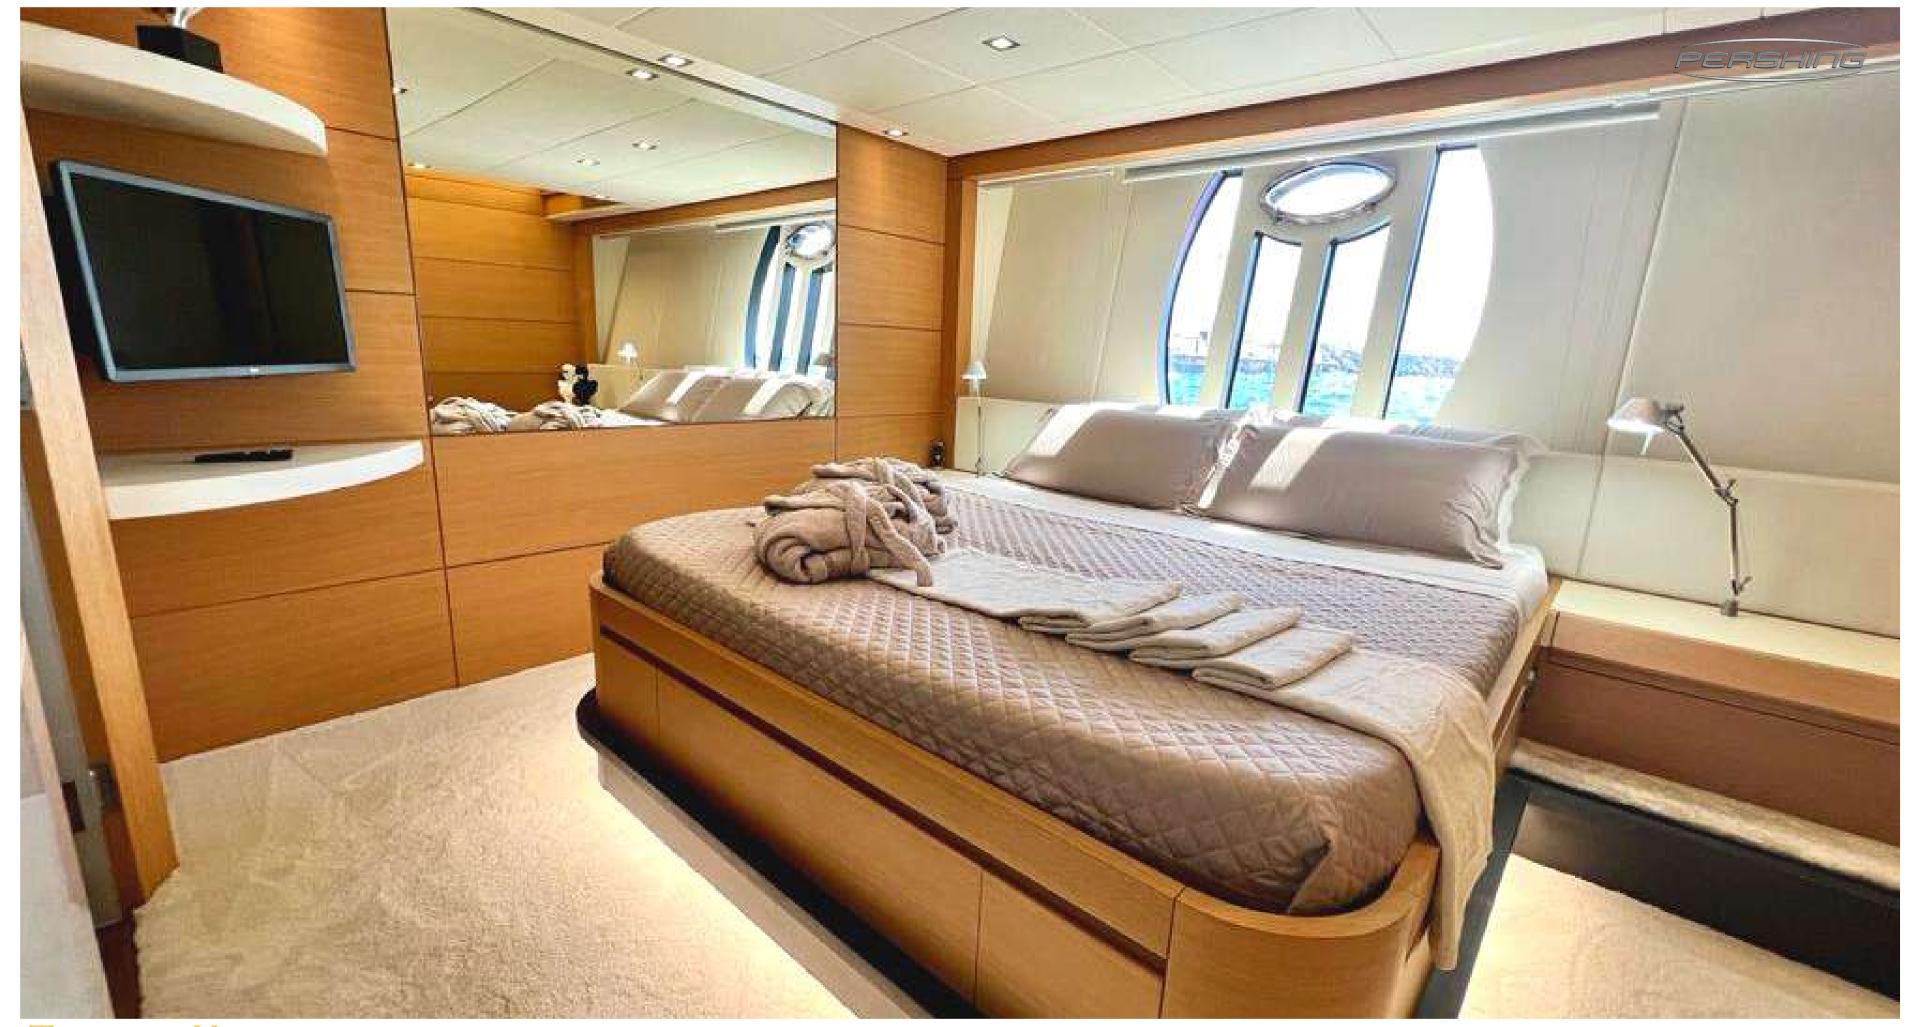

## SPECIFICATIONS

CREW: CAPTAIN + 2

GUESTS CRUISING: 12
GUESTS SLEEPING: 8

NUMBER OF CABINS: 4

2 Double Cabins + 2 Twin Cabins

TOYS: 2 SEABOBS, PADDLE SURF AND TENDER

BUILDER: PERSHING

MODEL: 80