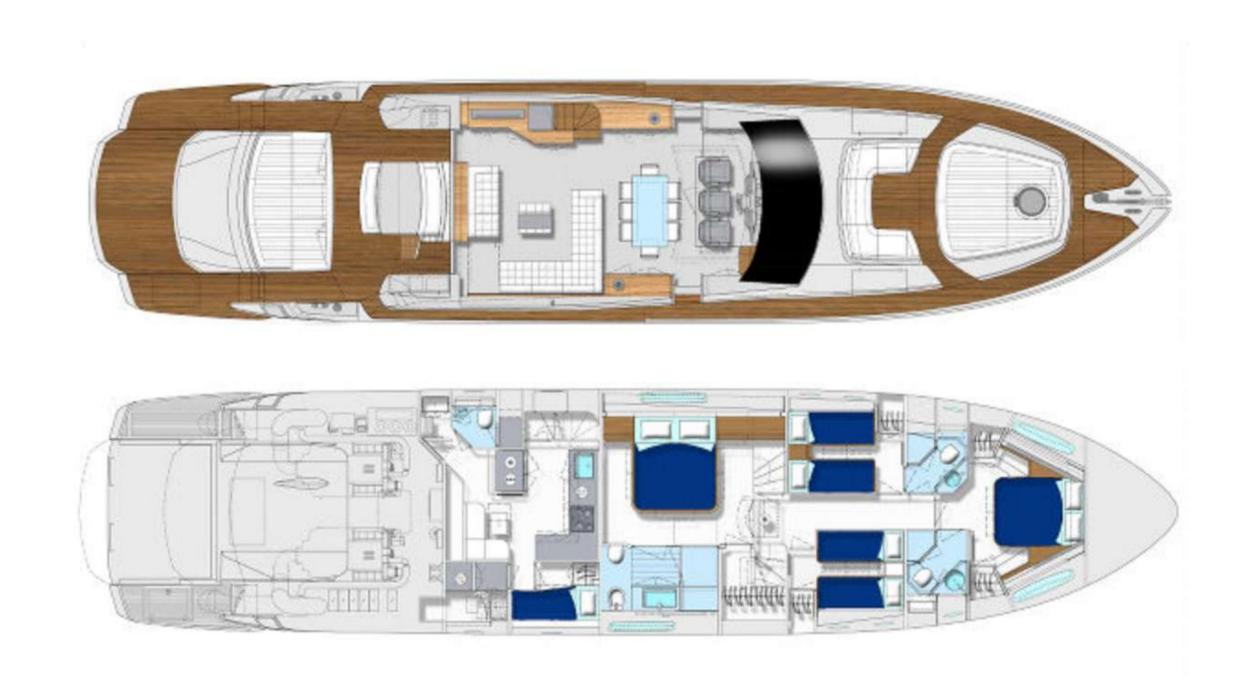

## LAYOUT

## SPECIFICATIONS

CREW: CAPTAIN + 2

GUESTS CRUISING: 12
GUESTS SLEEPING: 8

NUMBER OF CABINS: 4

2 Double Cabins + 2 Twin Cabins

TOYS: 2 SEABOBS, PADDLE SURF AND TENDER

BUILDER: PERSHING

MODEL: 80