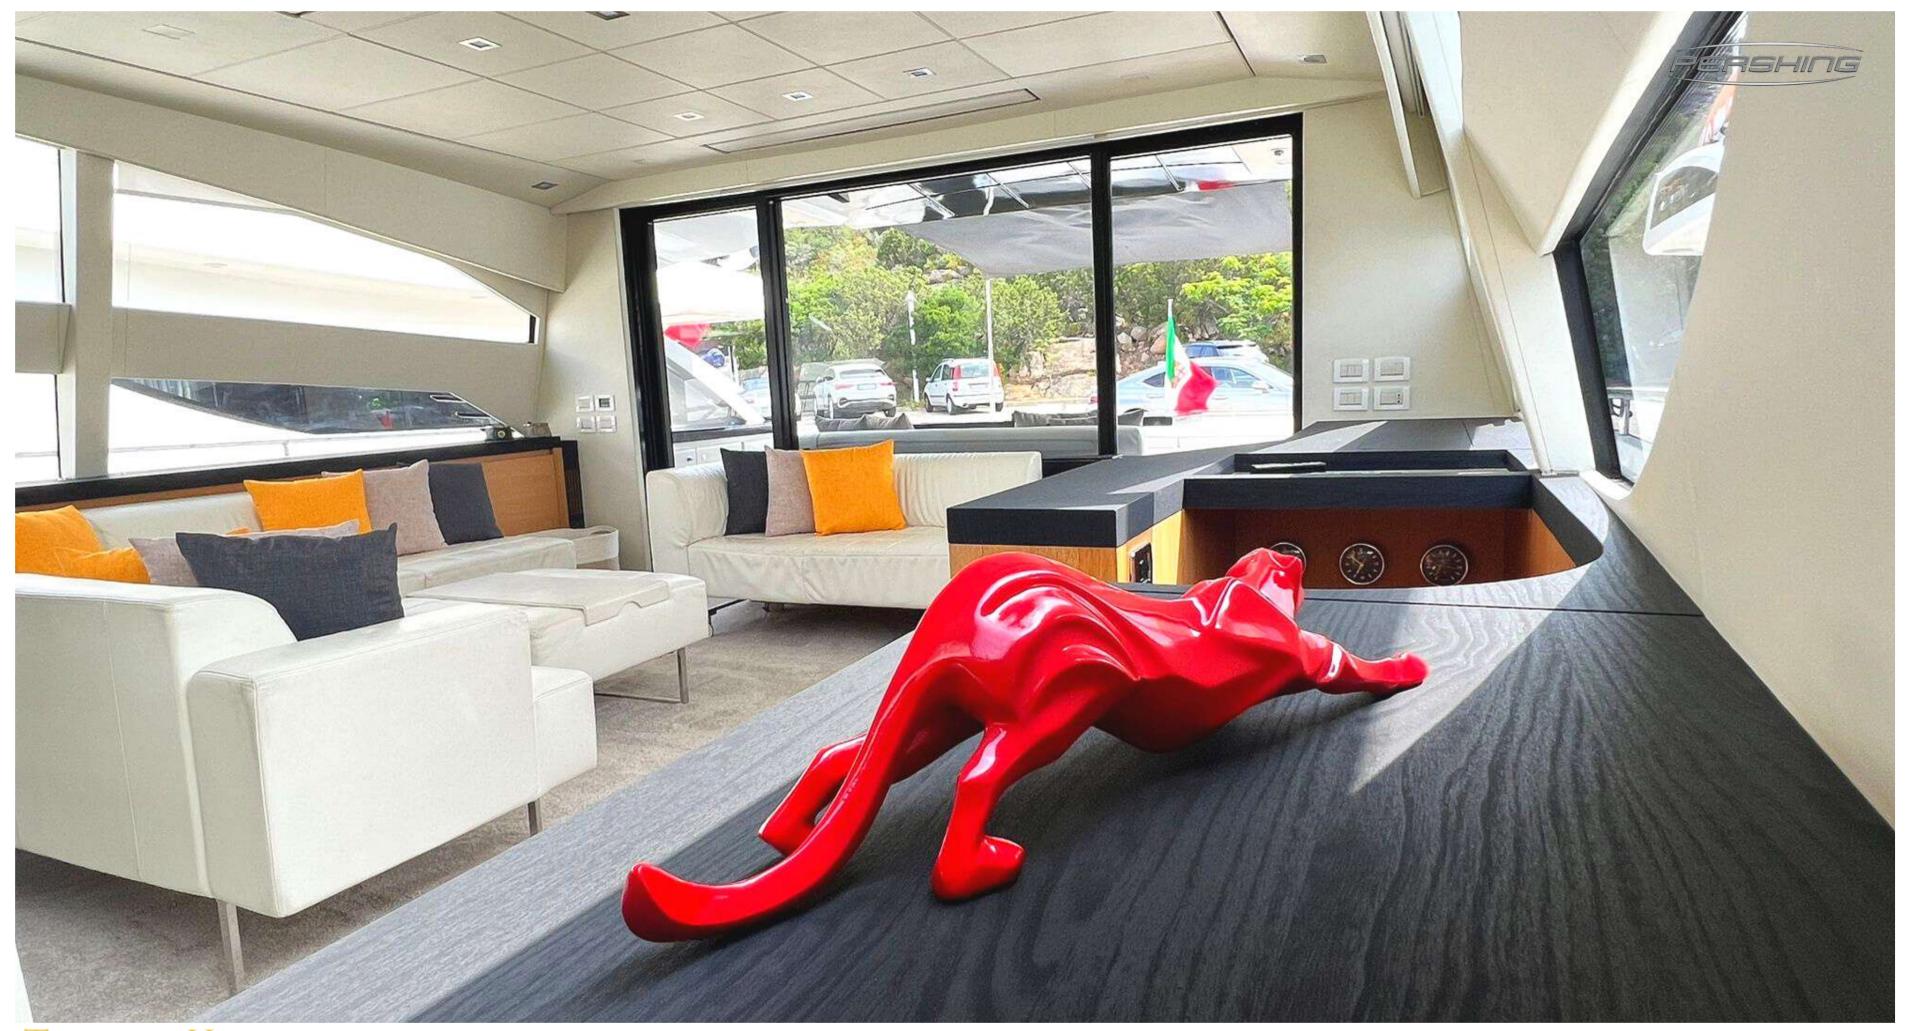

## EXTERIORS THYKE II



THYKE II PERSHING 80



THYKE II PERSHING 80



THYKE II PERSHING 80



THYKE II PERSHING 80



THYKE II PERSHING 80



THYKE II PERSHING 80



THYKE II PERSHING 80



THYKE II PERSHING 80



THYKE II PERSHING 80



THYKE II PERSHING 80



THYKE II PERSHING 80



THYKE II PERSHING 80



THYKE II PERSHING 80





THYKE II PERSHING 80



THYKE II PERSHING 80



THYKE II PERSHING 80



THYKE II PERSHING 80



THYKE II PERSHING 80



THYKE II PERSHING 80



THYKE II PERSHING 80





THYKE II PERSHING 80



THYKE II PERSHING 80



THYKE II PERSHING 80



THYKE II PERSHING 80



THYKE II PERSHING 80





THYKE II PERSHING 80

## LAYOUT





## SPECIFICATIONS



CREW: CAPTAIN + 2



GUESTS CRUISING: 12
GUESTS SLEEPING: 8



NUMBER OF CABINS: 4

2 Double Cabins + 2 Twin Cabins



TOYS: 2 SEABOBS, PADDLE SURF AND TENDER

BUILDER: PERSHING

MODEL: 80

YEAR: 2008 (REFIT 2023)

LOA: 25 M

BEAM: **5.5** M

DRAFT: **1.4 M** 

ENGINE: 2 x MTU 16v200M93

CRUISING SPEED: 32 KNOTS

MAXIMUM SPEED: 46 KNOTS