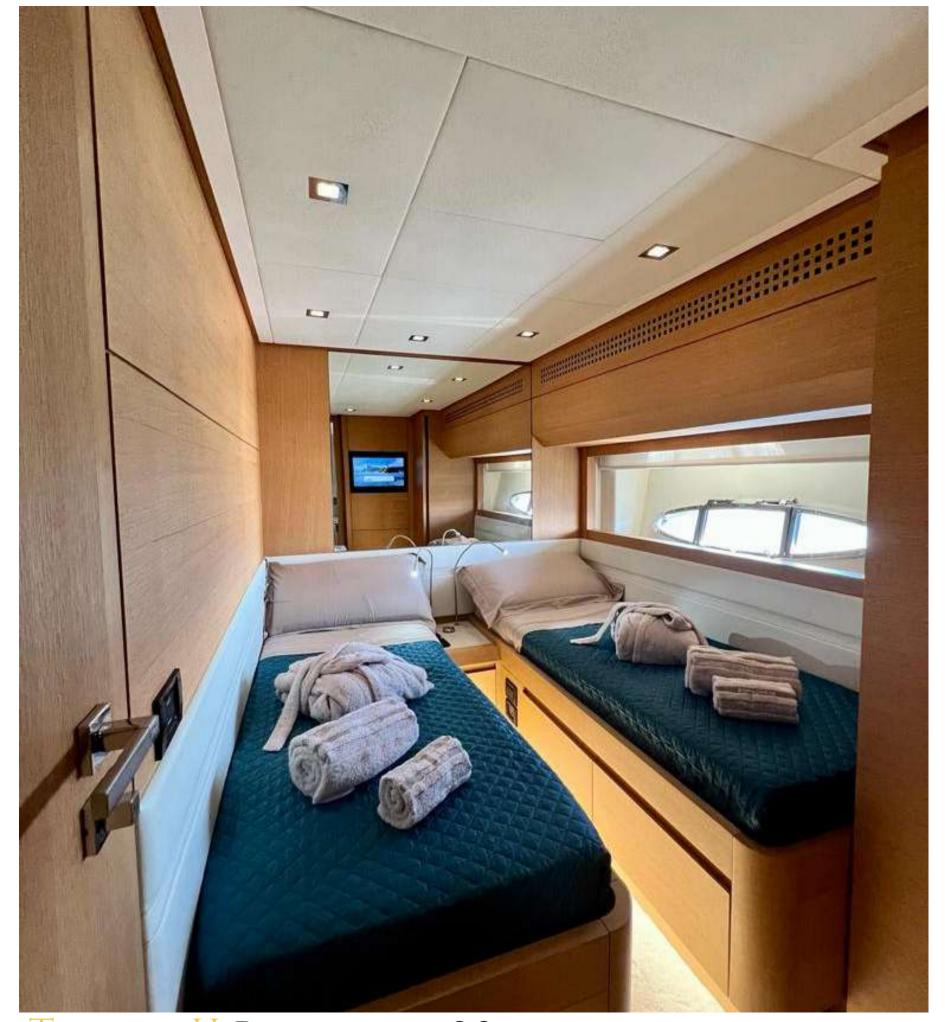

## SPECIFICATIONS

CREW: CAPTAIN + 2

GUESTS CRUISING: 12
GUESTS SLEEPING: 8

NUMBER OF CABINS: 4

2 Double Cabins + 2 Twin Cabins

TOYS: 2 SEABOBS, PADDLE SURF AND TENDER

BUILDER: PERSHING

MODEL: 80