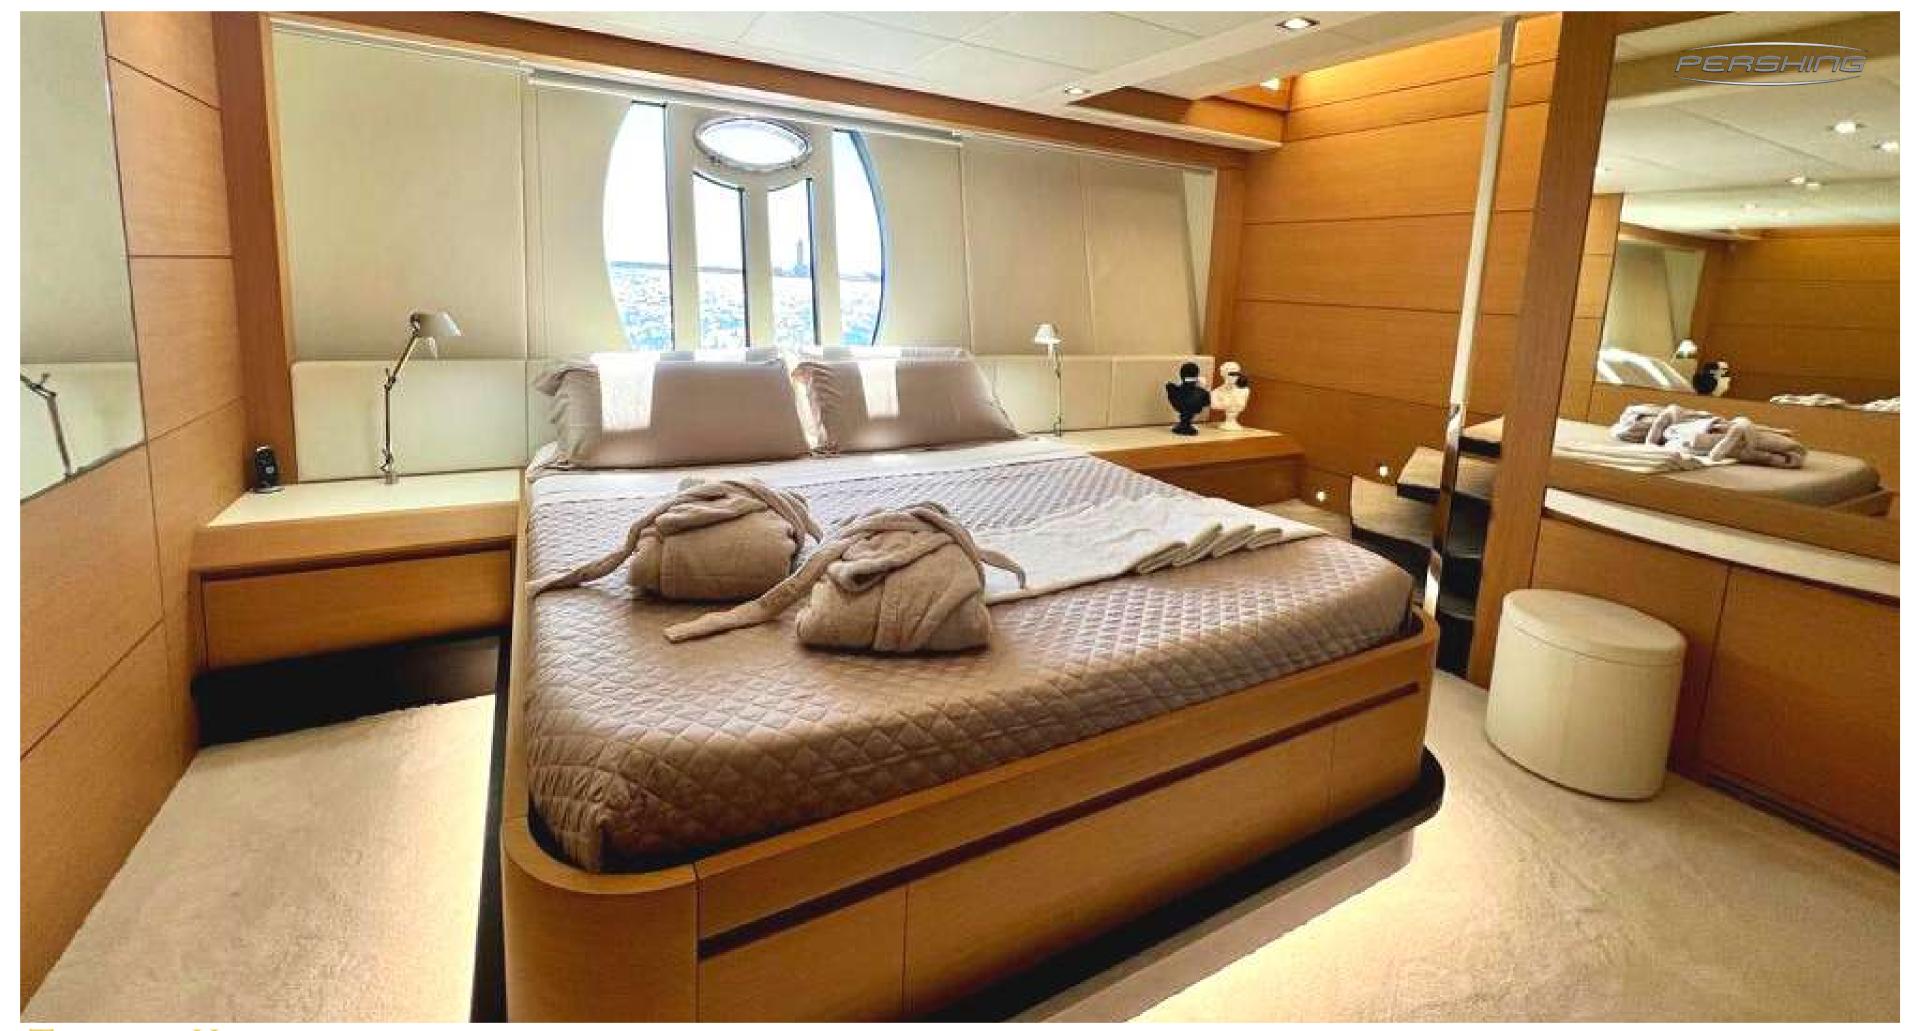

## SPECIFICATIONS

CREW: CAPTAIN + 2

GUESTS CRUISING: 12
GUESTS SLEEPING: 8

NUMBER OF CABINS: 4

2 Double Cabins + 2 Twin Cabins

TOYS: 2 SEABOBS, PADDLE SURF AND TENDER

BUILDER: PERSHING

MODEL: 80