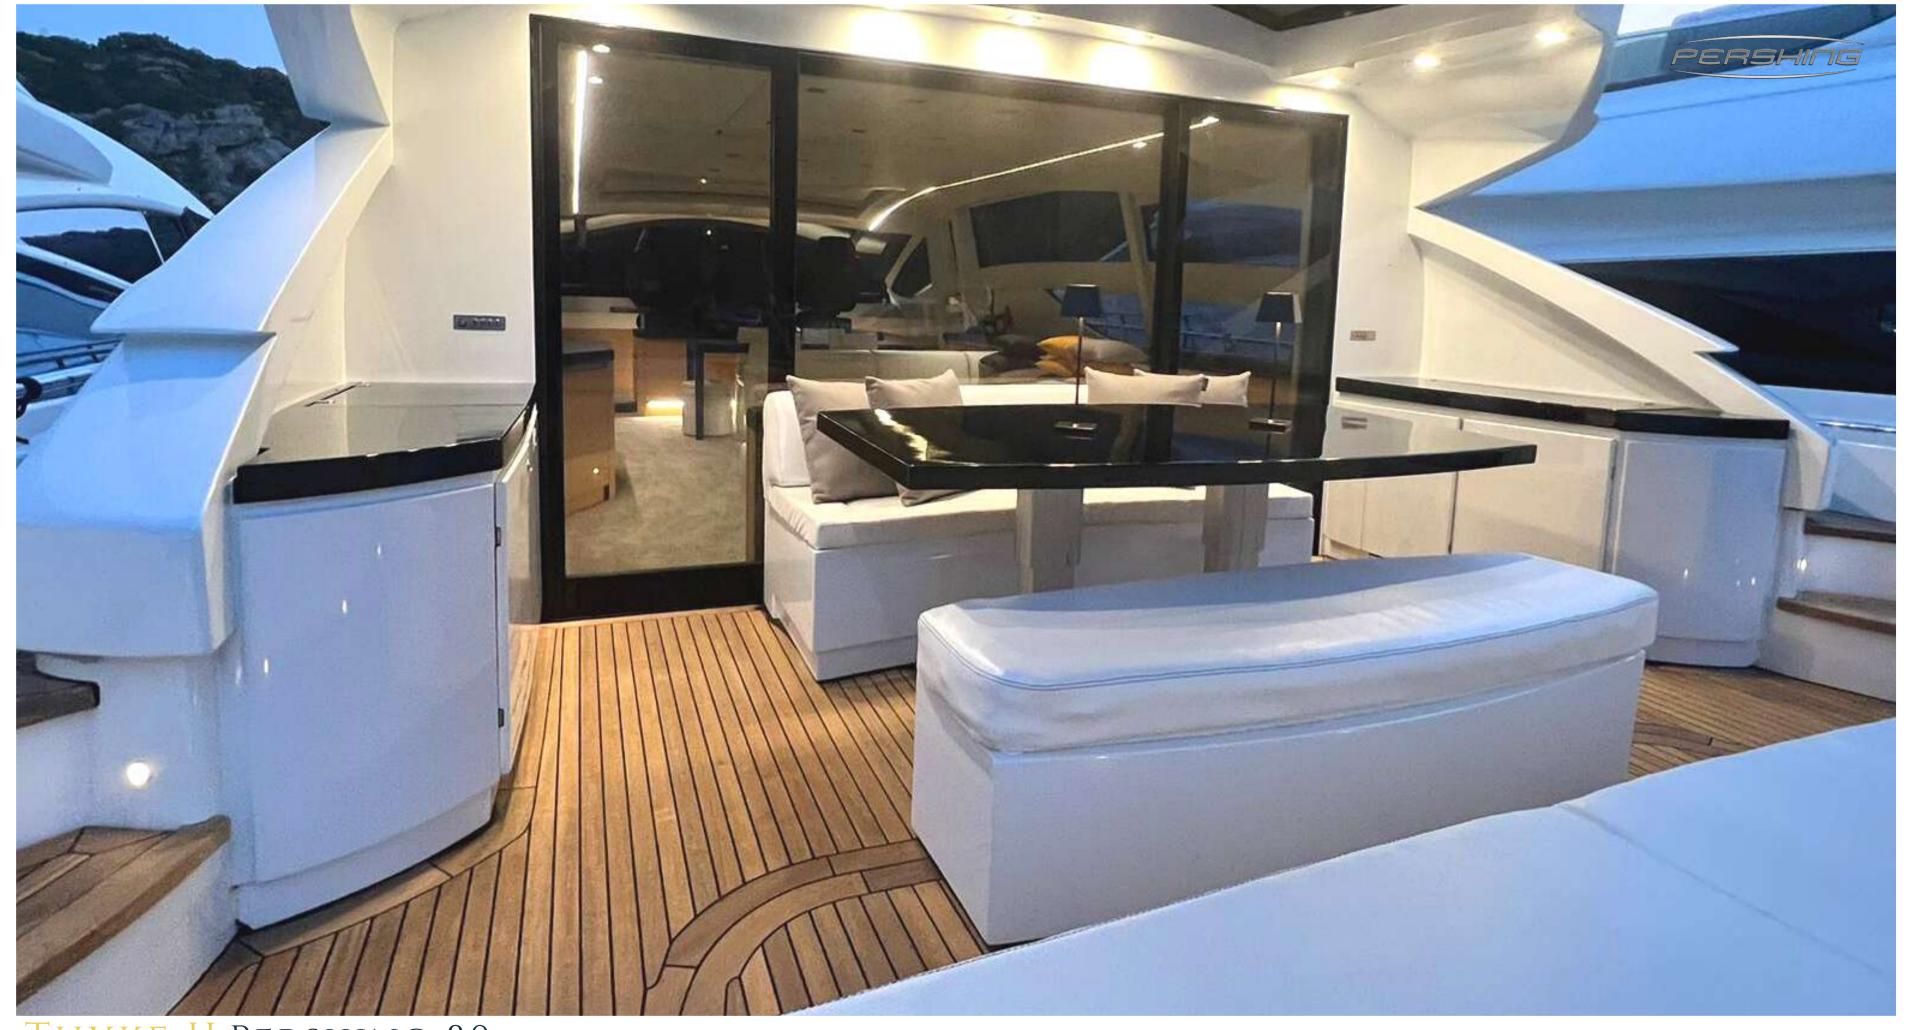

## EXTERIORS THYKE II



THYKE II PERSHING 80



THYKE II PERSHING 80



THYKE II PERSHING 80



THYKE II PERSHING 80



THYKE II PERSHING 80



THYKE II PERSHING 80



THYKE II PERSHING 80



THYKE II PERSHING 80



THYKE II PERSHING 80



THYKE II PERSHING 80



THYKE II PERSHING 80



THYKE II PERSHING 80



THYKE II PERSHING 80





THYKE II PERSHING 80



THYKE II PERSHING 80



THYKE II PERSHING 80



THYKE II PERSHING 80



THYKE II PERSHING 80



THYKE II PERSHING 80



THYKE II PERSHING 80





THYKE II PERSHING 80



THYKE II PERSHING 80



THYKE II PERSHING 80



THYKE II PERSHING 80



THYKE II PERSHING 80





THYKE II PERSHING 80

## LAYOUT





## SPECIFICATIONS



CREW: CAPTAIN + 2



GUESTS CRUISING: 12
GUESTS SLEEPING: 8



NUMBER OF CABINS: 4

2 Double Cabins + 2 Twin Cabins



TOYS: 2 SEABOBS, PADDLE SURF AND TENDER

BUILDER: PERSHING

MODEL: 80

YEAR: 2008 (REFIT 2023)

LOA: 25 M

BEAM: **5.5** M

DRAFT: **1.4 M** 

ENGINE: 2 x MTU 16v200M93

CRUISING SPEED: 32 KNOTS

MAXIMUM SPEED: 46 KNOTS