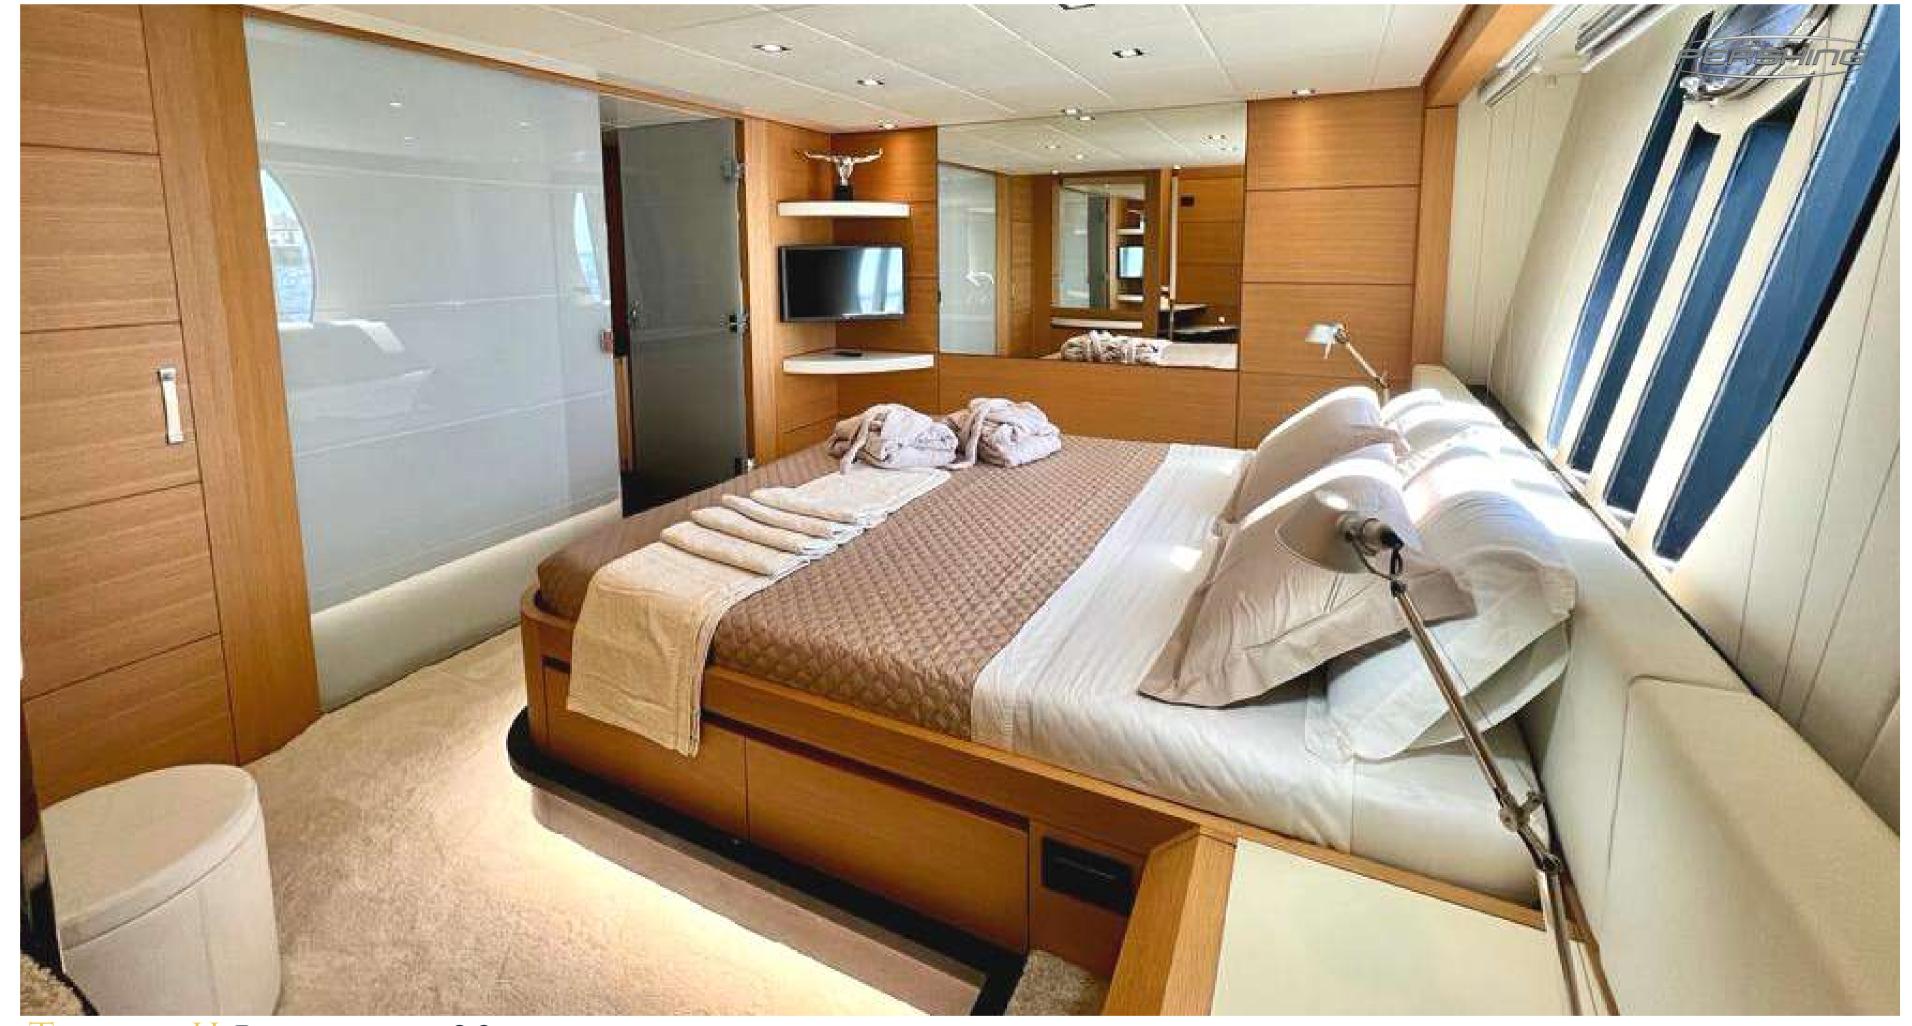

## SPECIFICATIONS

CREW: CAPTAIN + 2

GUESTS CRUISING: 12
GUESTS SLEEPING: 8

NUMBER OF CABINS: 4

2 Double Cabins + 2 Twin Cabins

TOYS: 2 SEABOBS, PADDLE SURF AND TENDER

BUILDER: PERSHING

MODEL: 80