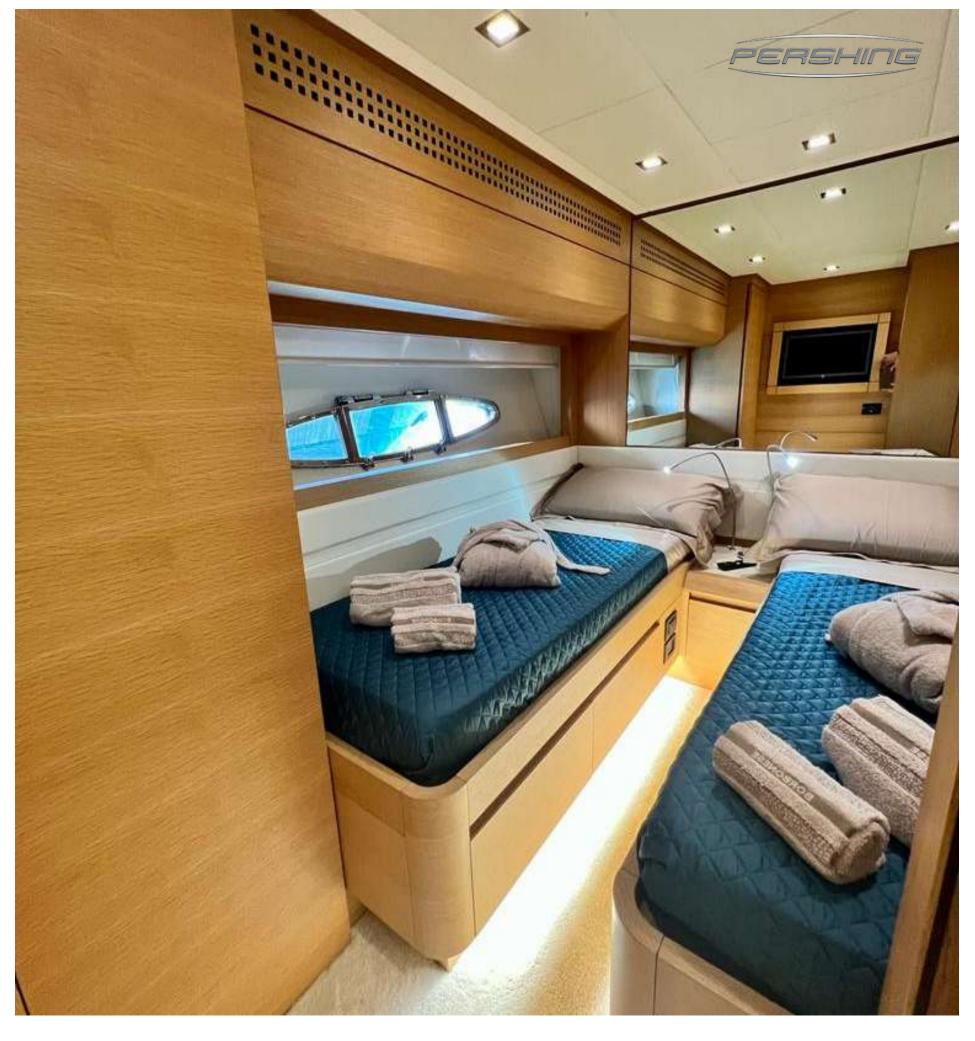

## SPECIFICATIONS

CREW: CAPTAIN + 2

GUESTS CRUISING: 12
GUESTS SLEEPING: 8

NUMBER OF CABINS: 4

2 Double Cabins + 2 Twin Cabins

TOYS: 2 SEABOBS, PADDLE SURF AND TENDER

BUILDER: PERSHING

MODEL: 80