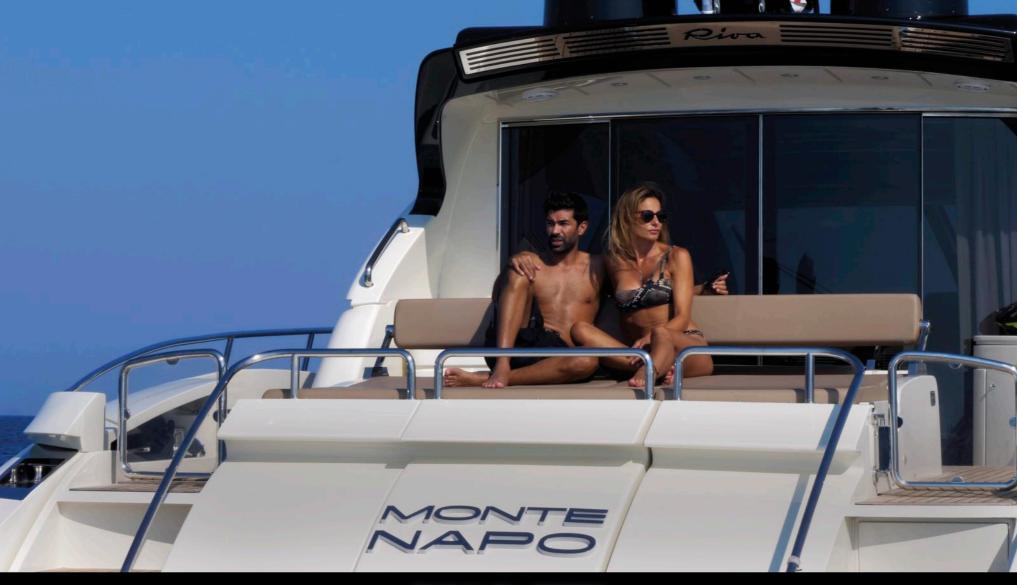

## MONTENAPO

RIVA EGO Super comfortably accommodates 4 guests in 2 en-suite cabins.

A full-beam master cabin with its large hull glazing bringing in plenty of natural light, as well as offering magnificent views while cruising and one VIP cabin with queen size bed, both with en-suite private services with shower.