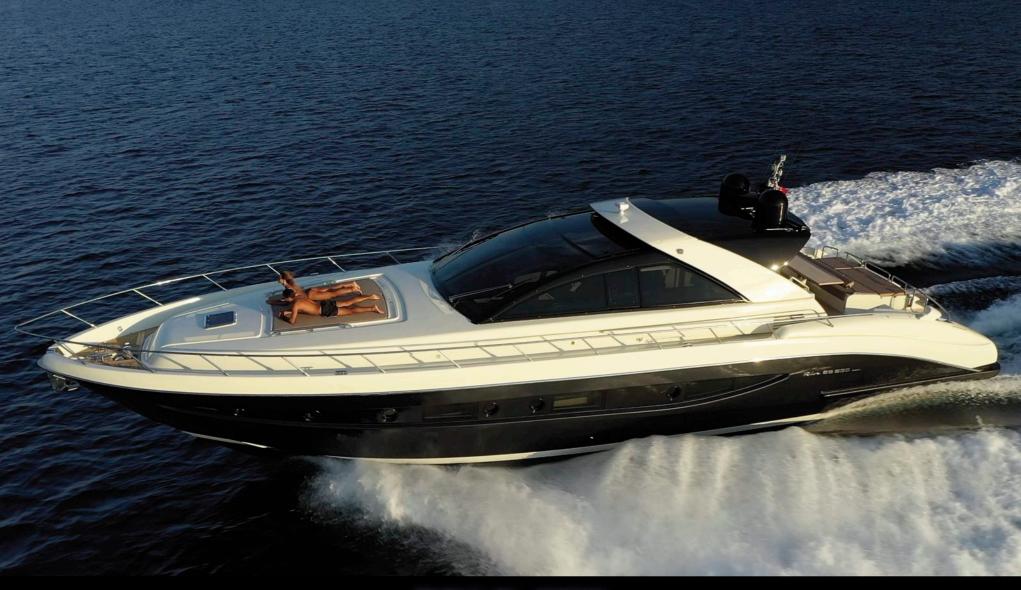

## MONTENAPO

Built by the iconic Italian shipyard in 2010, highlighted by the contrast between the black coloured hull and black/cream superstructure.

A sleek, sporty yacht, performance is key to the Ego Super, overpowered by two twin 1.550 hp MAN engines, she can reach a top speed of 39 knots. The harmony of shape and elegance of space on the Ego Super, have been matched by means of a careful, in-depth study of each and every detail and solution.

3100 HP

ENGINES:

2 X 1550 HP MAN CR

MAX SPEED:

39 KNT

CRUISE SPEED:

25 KTN

CREW: