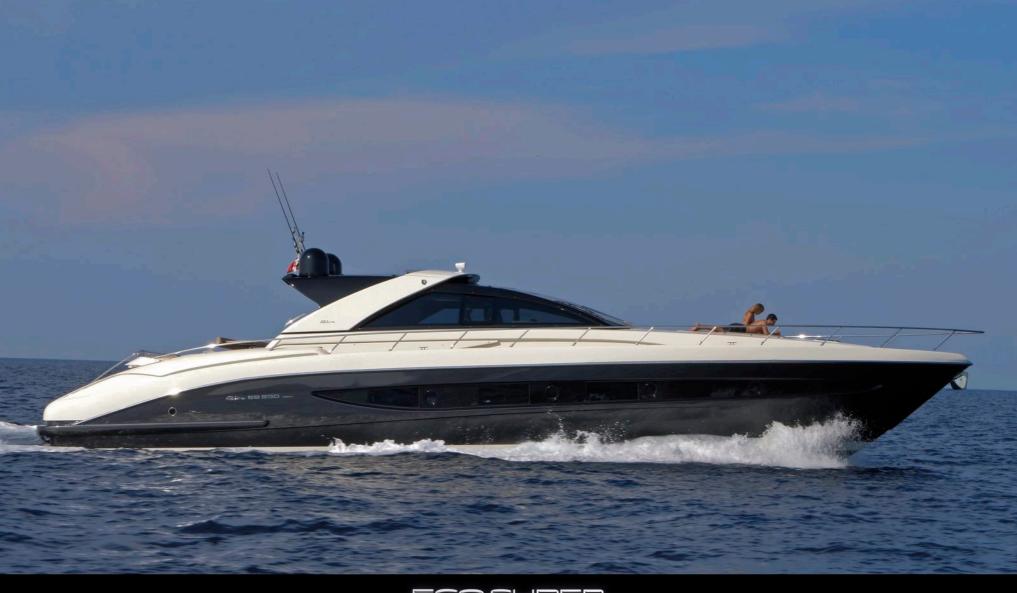

## MONTENAPO

Built by the iconic Italian shipyard in 2010, highlighted by the contrast between the black coloured hull and black/cream superstructure.

A sleek, sporty yacht, performance is key to the Ego Super, overpowered by two twin 1.550 hp MAN engines, she can reach a top speed of 39 knots. The harmony of shape and elegance of space on the Ego Super, have been matched by means of a careful, in-depth study of each and every detail and solution.