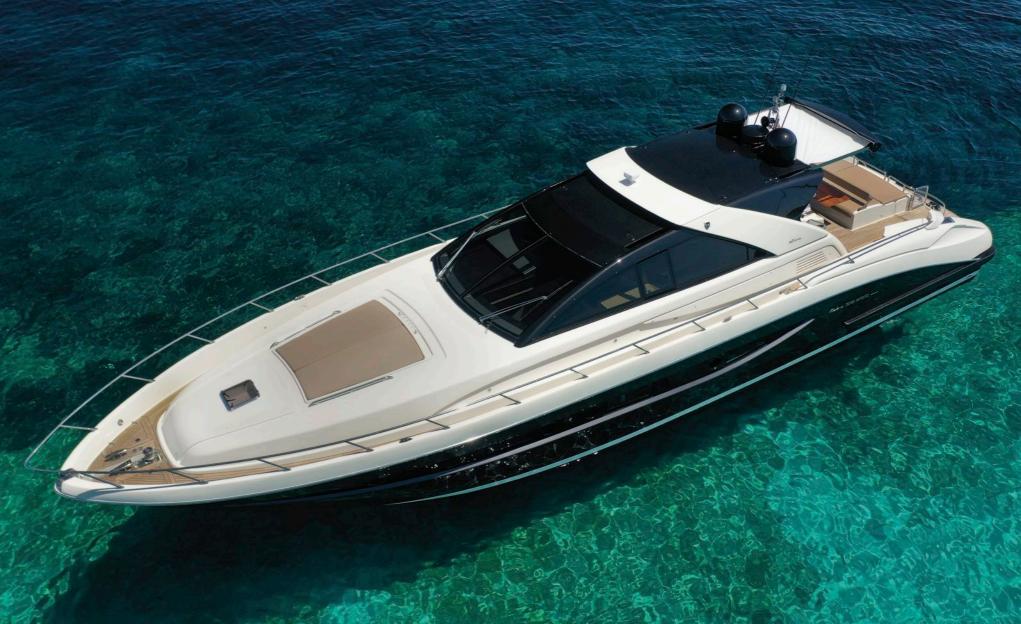

## MONTENAPO

Built by the iconic Italian shipyard in 2010, highlighted by the contrast between the black coloured hull and black/cream superstructure.

A sleek, sporty yacht, performance is key to the Ego Super, overpowered by two twin 1.550 hp MAN engines, she can reach a top speed of 39 knots. The harmony of shape and elegance of space on the Ego Super, have been matched by means of a careful, in-depth study of each and every detail and solution.