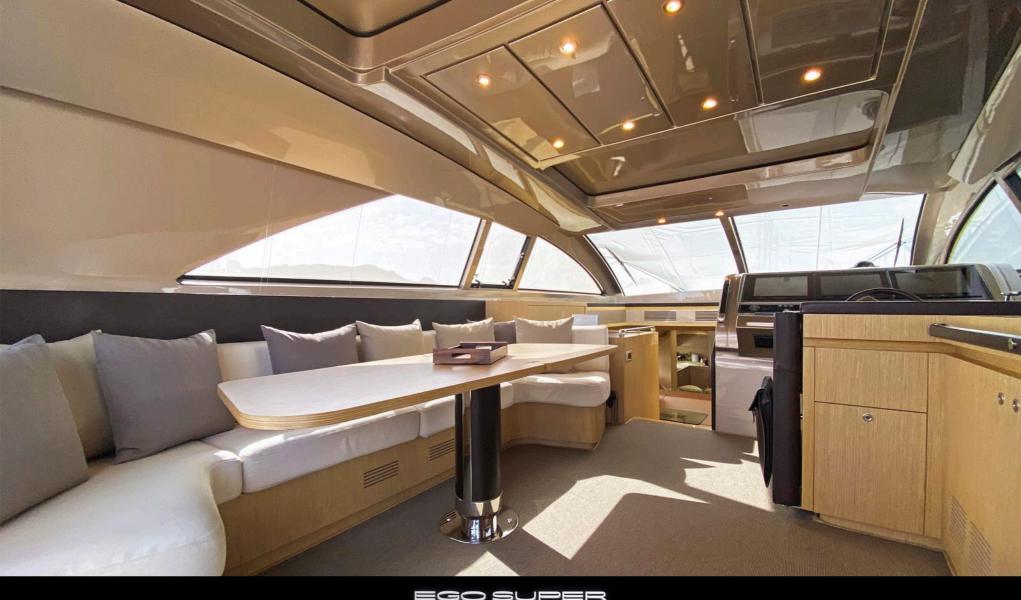

Inside, you can enjoy entertaining friends in a beautiful and stylish setting, with a smart and functional layout carrying leather sofas and teak-veneered furniture. In typical Riva style, there is nothing spared in the attention to detail onboard; from her teak handrails to the curved cross strips on the passerelle grating, the sun awning incorporated over the head of the cockpit table means you can enjoy shade or sun at the touch of a button. It is these kinds of luxurious, personal touches that make the RIVA EGO Super special and unique.