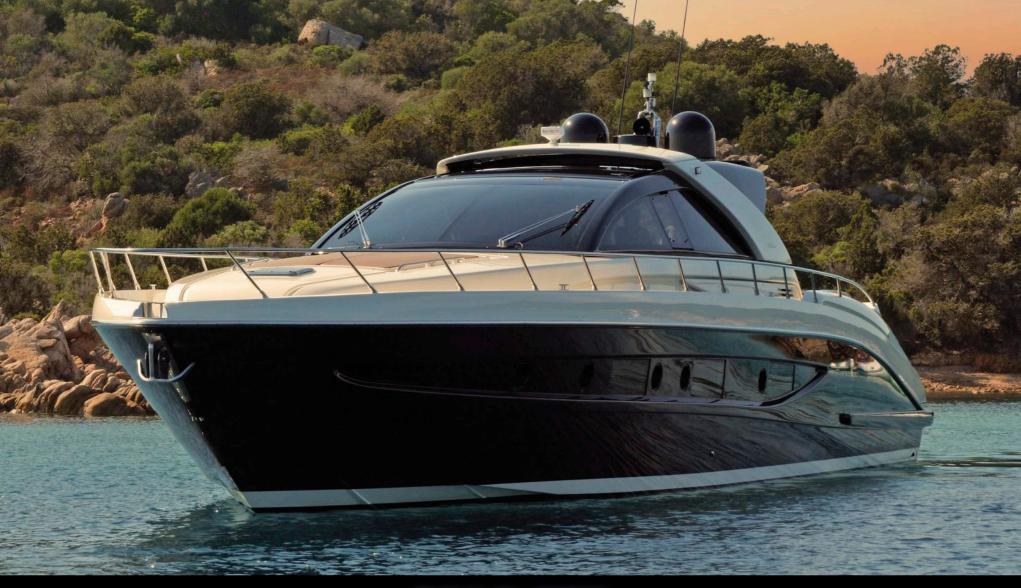

## MONTENAPO

Built by the iconic Italian shipyard in 2010, highlighted by the contrast between the black coloured hull and black/cream superstructure.

A sleek, sporty yacht, performance is key to the Ego Super, overpowered by two twin 1.550 hp MAN engines, she can reach a top speed of 39 knots. The harmony of shape and elegance of space on the Ego Super, have been matched by means of a careful, in-depth study of each and every detail and solution.