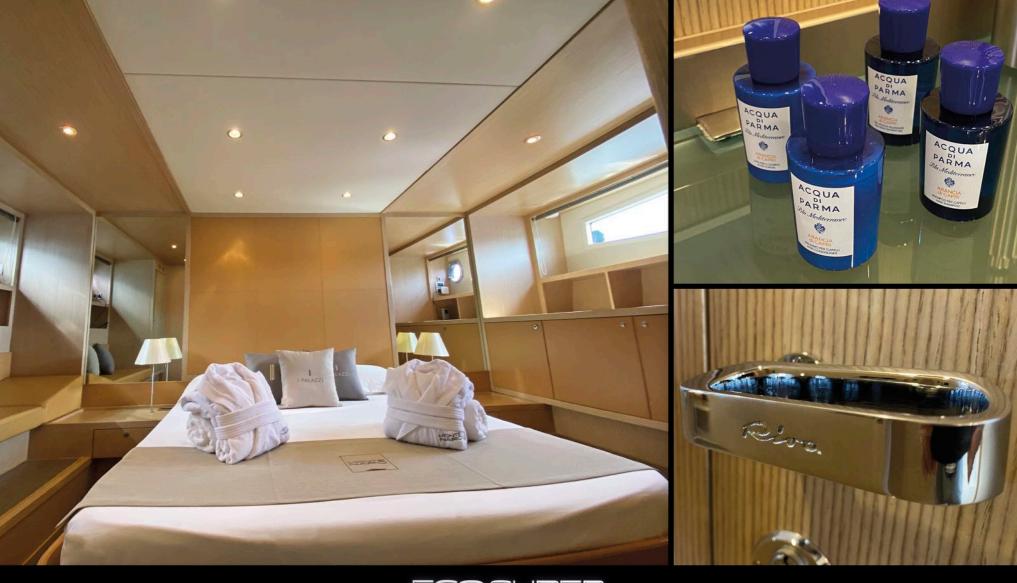

Among the main new onboard features is the large hull glazing in the aft full-beam master cabin that lets in plenty of natural light and offers a magnificent view while cruising.

## MONTENAPO

RIVA EGO Super comfortably accommodates 4 guests in 2 en-suite cabins.

A full-beam master cabin with its large hull glazing bringing in plenty of natural light, as well as offering magnificent views while cruising and one VIP cabin with queen size bed, both with en-suite private services with shower.