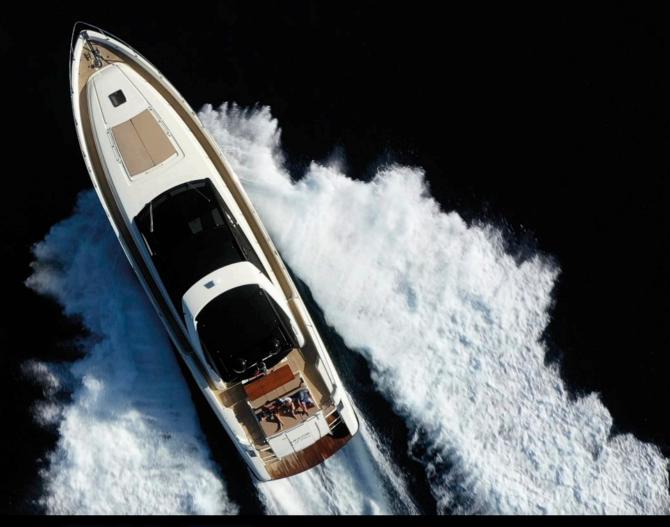

## MONTENAPO

Built by the iconic Italian shipyard in 2010, highlighted by the contrast between the black coloured hull and black/cream superstructure.

A sleek, sporty yacht, performance is key to the Ego Super, overpowered by two twin 1.550 hp MAN engines, she can reach a top speed of 39 knots. The harmony of shape and elegance of space on the Ego Super, have been matched by means of a careful, in-depth study of each and every detail and solution.