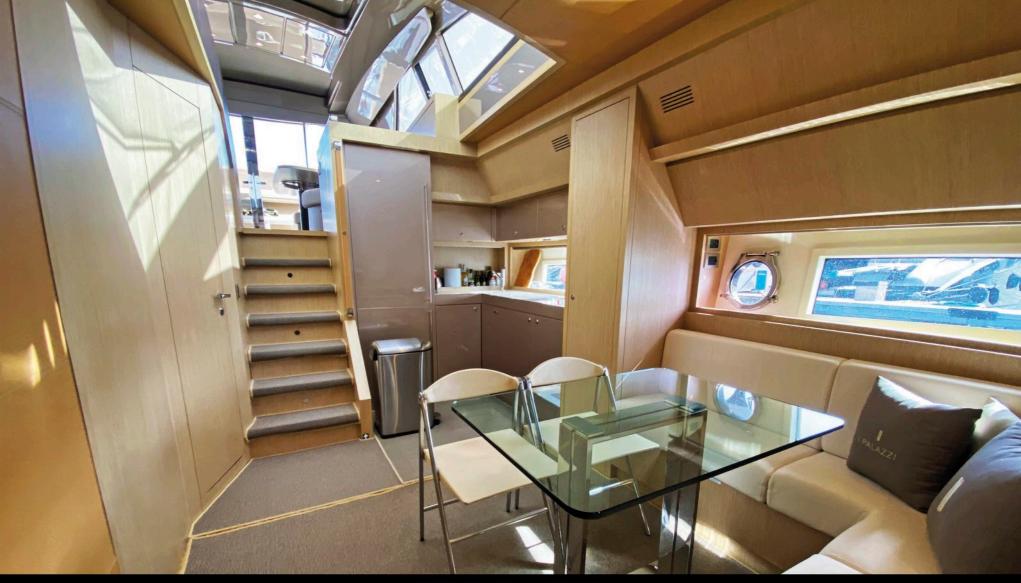

Inside, you can enjoy entertaining friends in a beautiful and stylish setting, with a smart and functional layout carrying leather sofas and teak-veneered furniture. In typical Riva style, there is nothing spared in the attention to detail onboard; from her teak handrails to the curved cross strips on the passerelle grating, the sun awning incorporated over the head of the cockpit table means you can enjoy shade or sun at the touch of a button. It is these kinds of luxurious, personal touches that make the RIVA EGO Super special and unique.