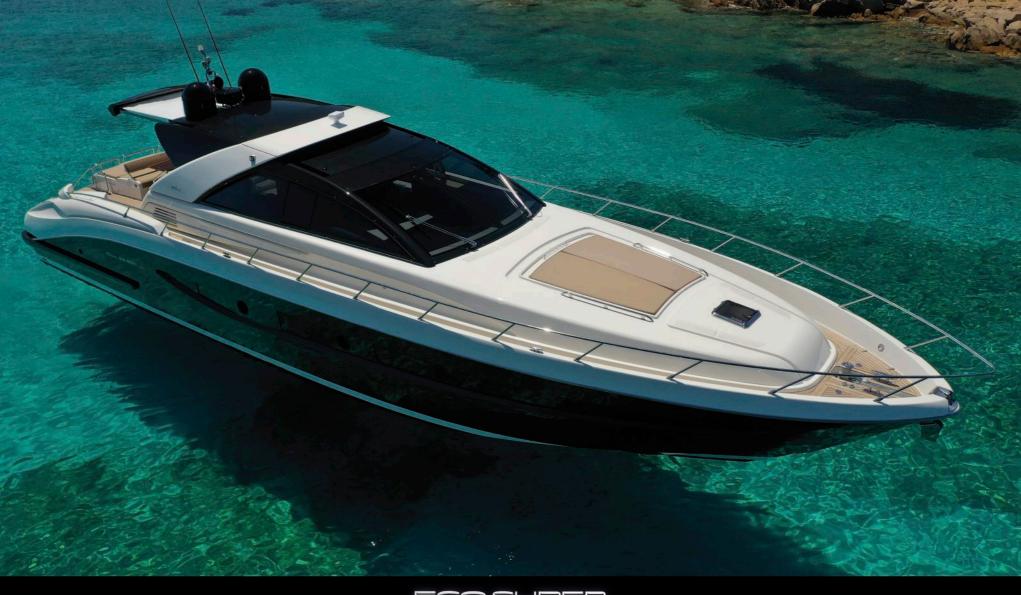

## MONTENAPO

Built by the iconic Italian shipyard in 2010, highlighted by the contrast between the black coloured hull and black/cream superstructure.

A sleek, sporty yacht, performance is key to the Ego Super, overpowered by two twin 1.550 hp MAN engines, she can reach a top speed of 39 knots. The harmony of shape and elegance of space on the Ego Super, have been matched by means of a careful, in-depth study of each and every detail and solution.