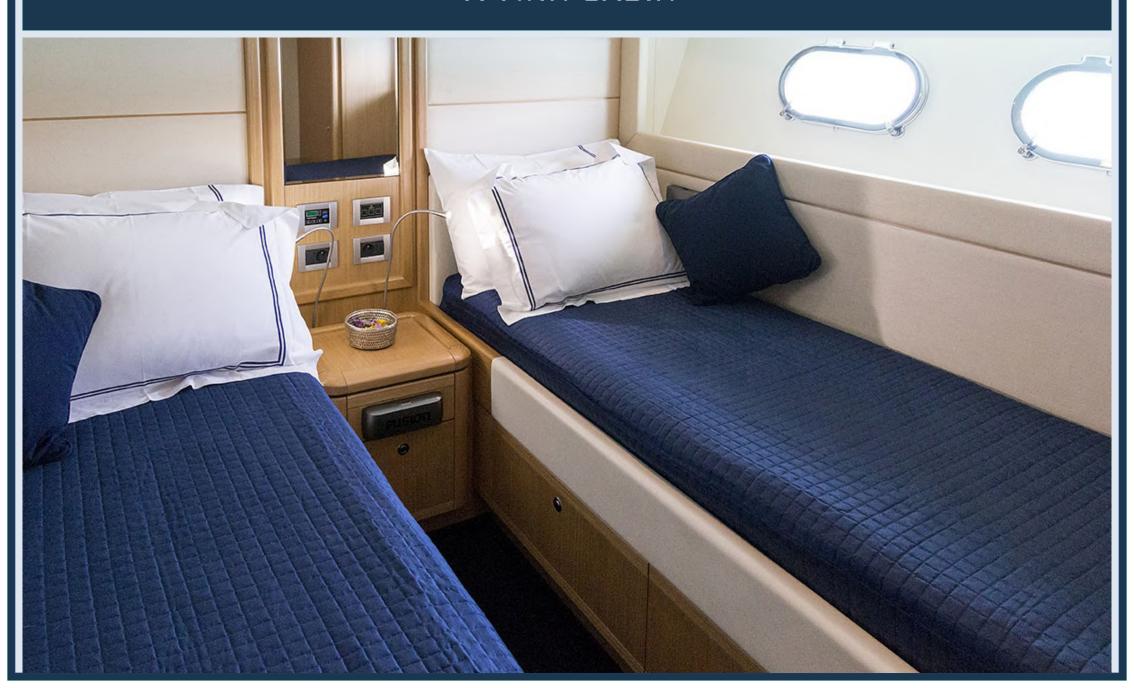

# FERRETTI 881 RPH M/Y PORTHOS





# **BOW VIEW**



# THE SUNDECK BOW AREA

# STERN VIEW



# THE EXCLUSIVE AND COMFORTABLE DINING AREA



# THE FLYBRIDGE WITH EXTRA LARGE SUNDECK



# THE FLYBRIDGE WITH THE LARGE TABLE FOR 12



# THE FLYBRIDGE CONTROL PANEL



# THE LIGHT AND AIRY SALOON WITH THE TWO FACING DIVANS



# THE BEAUTIFUL DINING AREA



# THE ORIGINAL GALLEY FACES THE BOW THROUGH THE FRONT WINDSCREEN



# THE MAIN CONTROL PANEL



# THE LARGE AND LUXURIOUS OWNER'S CABIN



# THE VIP CABIN



# A TWIN CABIN



# A TWIN CABIN PLUS THE PULLMAN BED



## THE CREW



THE SYSTEM WHICH PERMITS TO CONVERT THE ELECTRO-HYDRAULIC PIVOTING
GARAGE DOOR TO TEACK-LAID "BEACH PLATFORM",
AN OVER SEA AREA FOR THE BEST STAY IN DIRECT CONTACT WITH THE SEA.



# TECHNICAL SPECIFICATIONS

## LAYOUT



# PRINCIPAL DIMENSIONS

| LENGTH OVERALL                    | 27,07 M  |
|-----------------------------------|----------|
| FULL LENGTH                       | 26,94 M  |
| BEAM                              | 6,72 M   |
| DRAFT                             | 2,18 M   |
| DISPLACEMENT APPROX.              | 106,81 T |
| FUEL CAPACITY                     | 9000 L   |
| WATER CAPACITY (INCL. CALORIFIER) | 1320 L   |

# ENGINES AND GENERATORS

| MAIN ENGINES | 2 MTU 16V 2000 M84 2218 CV                     |
|------------