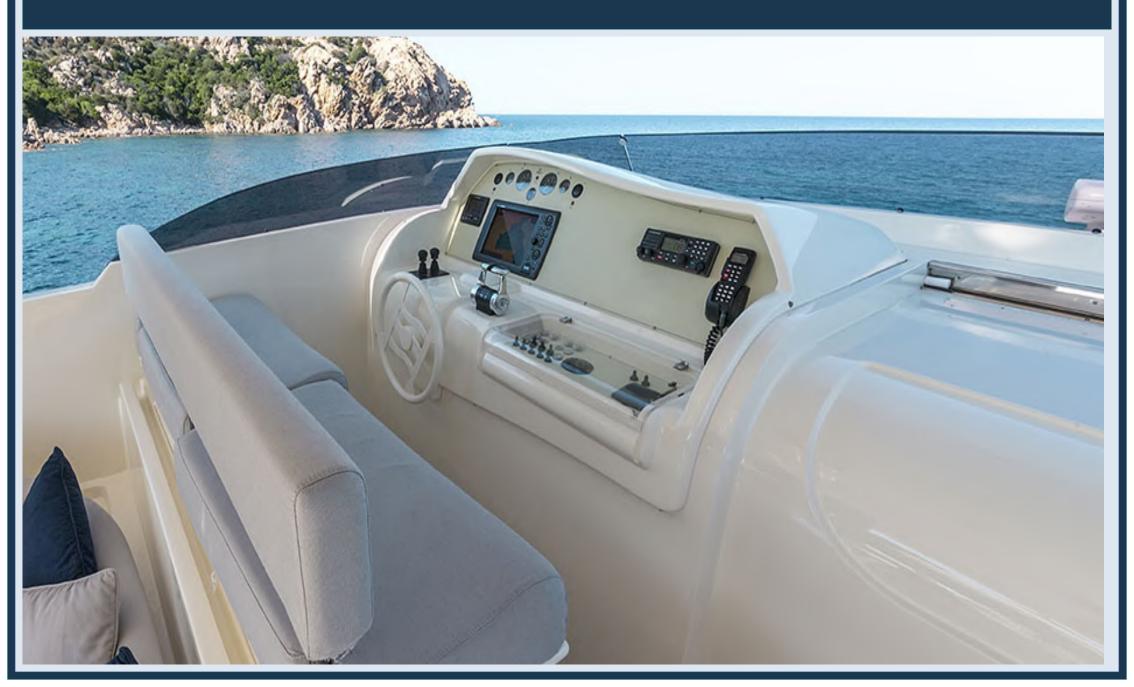

# FERRETTI 881 RPH M/Y PORTHOS





# **BOW VIEW**



# THE SUNDECK BOW AREA

# STERN VIEW



# THE EXCLUSIVE AND COMFORTABLE DINING AREA



# THE FLYBRIDGE WITH EXTRA LARGE SUNDECK



# THE FLYBRIDGE WITH THE LARGE TABLE FOR 12



# THE FLYBRIDGE CONTROL PANEL



# THE LIGHT AND AIRY SALOON WITH THE TWO FACING DIVANS



# THE BEAUTIFUL DINING AREA



# THE ORIGINAL GALLEY FACES THE BOW THROUGH THE FRONT WINDSCREEN



# THE MAIN CONTROL PANEL



# THE LARGE AND LUXURIOUS OWNER'S CABIN



# THE VIP CABIN



# A TWIN CABIN



# A TWIN CABIN PLUS THE PULLMAN BED



## THE CREW



THE SYSTEM WHICH PERMITS TO CONVERT THE ELECTRO-HYDRAULIC PIVOTING
GARAGE DOOR TO TEACK-LAID "BEACH PLATFORM",
AN OVER SEA AREA FOR THE BEST STAY IN DIRECT CONTACT WITH THE SEA.



# TECHNICAL SPECIFICATIONS

## LAYOUT



# PRINCIPAL DIMENSIONS

| LENGTH OVERALL                    | 27,07 M  |
|-----------------------------------|----------|
| FULL LENGTH                       | 26,94 M  |
| BEAM                              | 6,72 M   |
| DRAFT                             |