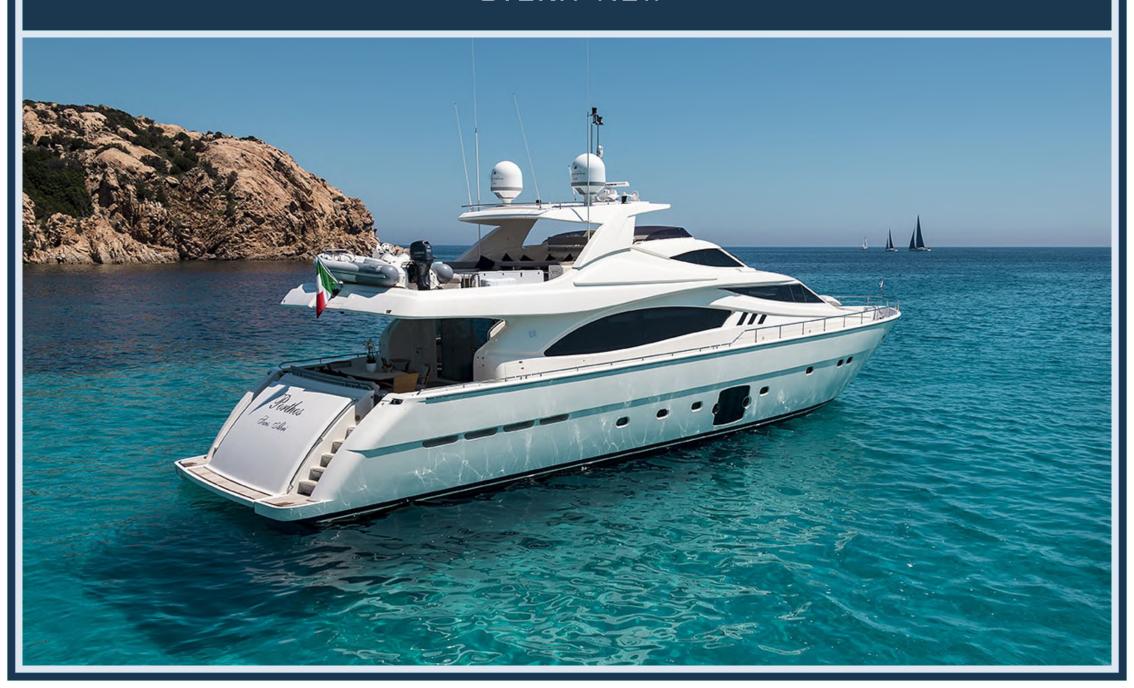

# FERRETTI 881 RPH M/Y PORTHOS





# **BOW VIEW**



# THE SUNDECK BOW AREA

# STERN VIEW



# THE EXCLUSIVE AND COMFORTABLE DINING AREA



# THE FLYBRIDGE WITH EXTRA LARGE SUNDECK



# THE FLYBRIDGE WITH THE LARGE TABLE FOR 12



# THE FLYBRIDGE CONTROL PANEL



# THE LIGHT AND AIRY SALOON WITH THE TWO FACING DIVANS



# THE BEAUTIFUL DINING AREA



# THE ORIGINAL GALLEY FACES THE BOW THROUGH THE FRONT WINDSCREEN



# THE MAIN CONTROL PANEL



# THE LARGE AND LUXURIOUS OWNER'S CABIN



# THE VIP CABIN



# A TWIN CABIN



# A TWIN CABIN PLUS THE PULLMAN BED



## THE CREW



THE SYSTEM WHICH PERMITS TO CONVERT THE ELECTRO-HYDRAULIC PIVOTING
GARAGE DOOR TO TEACK-LAID "BEACH PLATFORM",
AN OVER SEA AREA FOR THE BEST STAY IN DIRECT CONTACT WITH THE SEA.



# TECHNICAL SPECIFICATIONS

## LAYOUT



# PRINCIPAL DIMENSIONS

| LENGTH OVERALL                    | 27,07 M  |
|------------