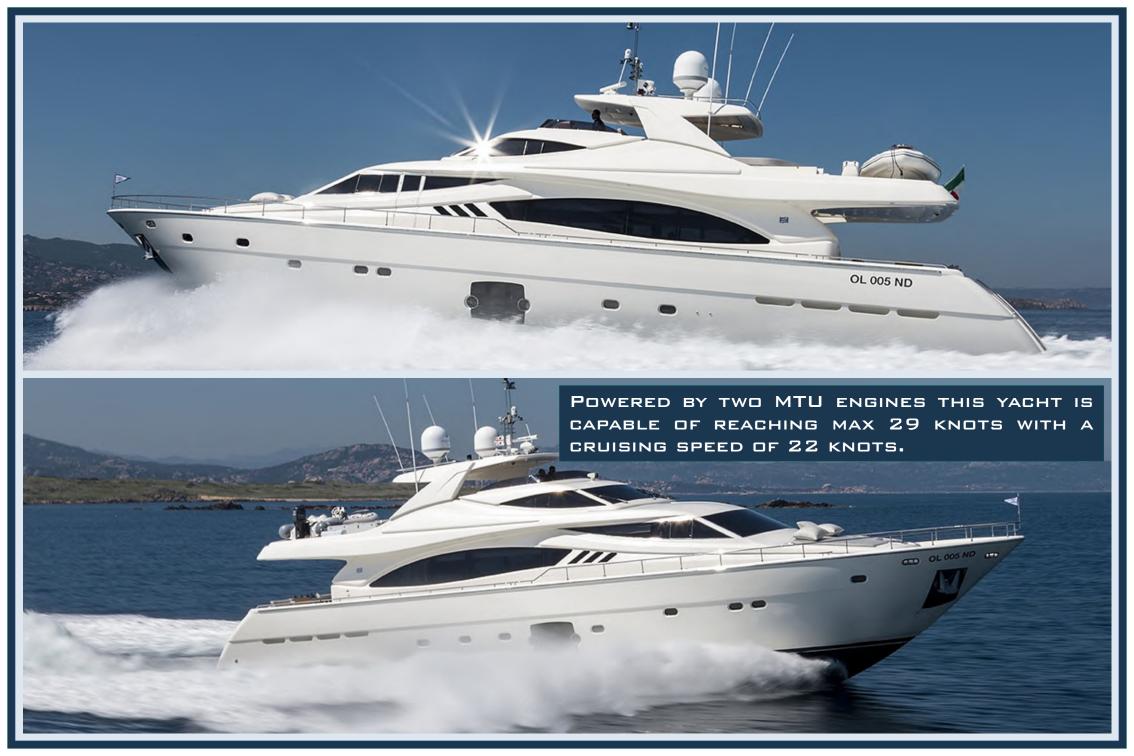

# ENGINES AND GENERATORS

| MAIN ENGINES | 2 MTU 16V 2000 M84 2218 CV                     |
|--------------|------------------------------------------------|
| GENERATORS   | 2 DNAN 25 KW                                   |
| STABILIZERS  | MITSUBISHI ANTI-ROLLING GYRO STABILIZER SYSTEM |
| WATERMARKER  | IDROMAR 250 LT/HOUR                            |

# OTHER SPECIFICATIONS

| MAXIMUM SPEED         | 29 KNOTS                              |
|-----------------------|---------------------------------------|
| CRUISING SPEED        | 22 KNOTS                              |
| HOURLY<br>CONSUMPTION | 500/800 LT/HOUR                       |
| RANGE                 | 350 MILES                             |
| ACCOMODATIONS         | 4 CABINS - 10 BEDS                    |
| BED CONFIGURATION     | 1 QUEEN, 1DOUBLE, 4 SINGLE, 2 PULLMAN |
| BATHROOMS             | 5                                     |
| CREW CABINS           | 2 CABINS, 2 BATHS                     |