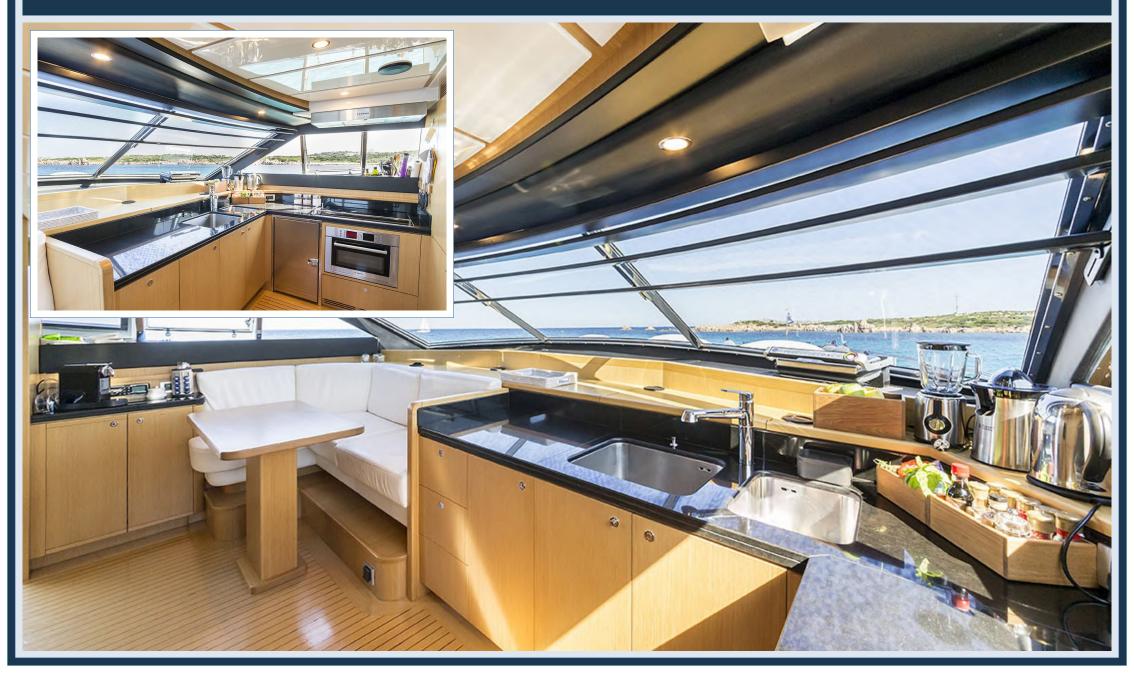

# FERRETTI 881 RPH M/Y PORTHOS





# **BOW VIEW**



# THE SUNDECK BOW AREA

# STERN VIEW



# THE EXCLUSIVE AND COMFORTABLE DINING AREA



# THE FLYBRIDGE WITH EXTRA LARGE SUNDECK



# THE FLYBRIDGE WITH THE LARGE TABLE FOR 12



# THE FLYBRIDGE CONTROL PANEL



# THE LIGHT AND AIRY SALOON WITH THE TWO FACING DIVANS



# THE BEAUTIFUL DINING AREA



# THE ORIGINAL GALLEY FACES THE BOW THROUGH THE FRONT WINDSCREEN



# THE MAIN CONTROL PANEL



# THE LARGE AND LUXURIOUS OWNER'S CABIN



# THE VIP CABIN



# A TWIN CABIN



# A TWIN CABIN PLUS THE PULLMAN BED



## THE CREW



THE SYSTEM WHICH PERMITS TO CONVERT THE ELECTRO-HYDRAULIC PIVOTING
GARAGE DOOR TO TEACK-LAID "BEACH PLATFORM",
AN OVER SEA AREA FOR THE BEST STAY IN DIRECT CONTACT WITH THE SEA.



# TECHNICAL SPECIFICATIONS

## LAYOUT



# PRINCIPAL DIMENSIONS

| LENGTH OVERALL                    | 27,07 M  |
|-----------------------------------|----------|
| FULL LENGTH                       | 26,94 M  |
| BEAM                              | 6,72 M   |
| DRAFT                             | 2,18 M   |
| DISPLACEMENT APPROX.              | 106,81 T |
| FUEL CAPACITY                     | 9000 L   |
| WATER CAPACITY (INCL. CALORIFIER) | 1320 L