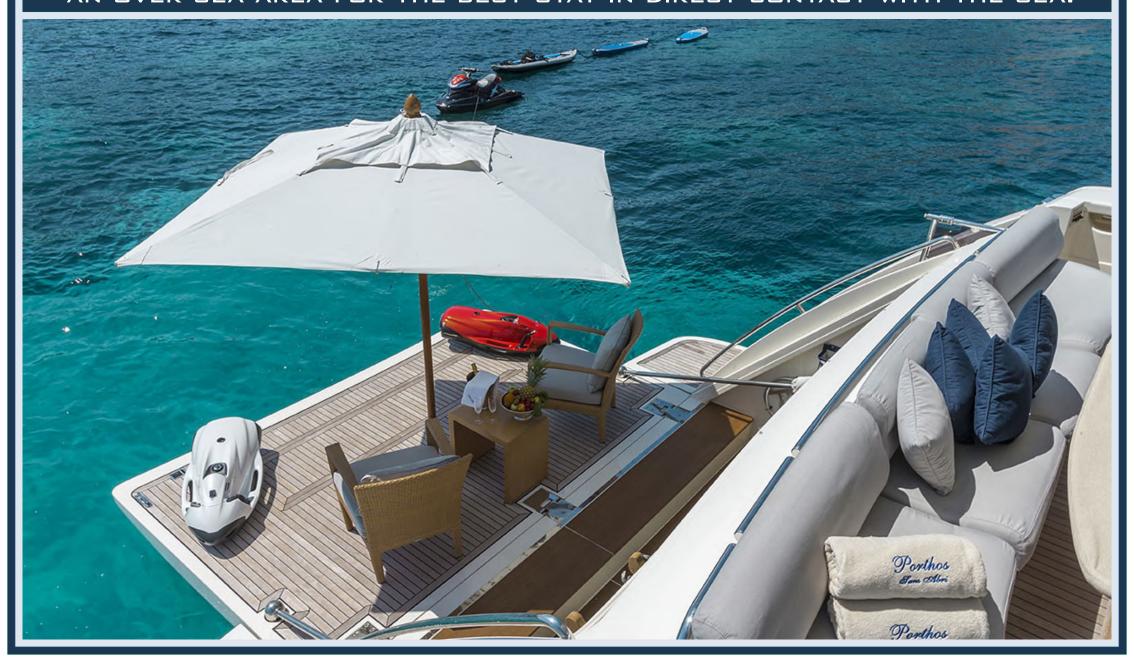

## THE CREW

THE SYSTEM WHICH PERMITS TO CONVERT THE ELECTRO-HYDRAULIC PIVOTING
GARAGE DOOR TO TEACK-LAID "BEACH PLATFORM",
AN OVER SEA AREA FOR THE BEST STAY IN DIRECT CONTACT WITH THE SEA.