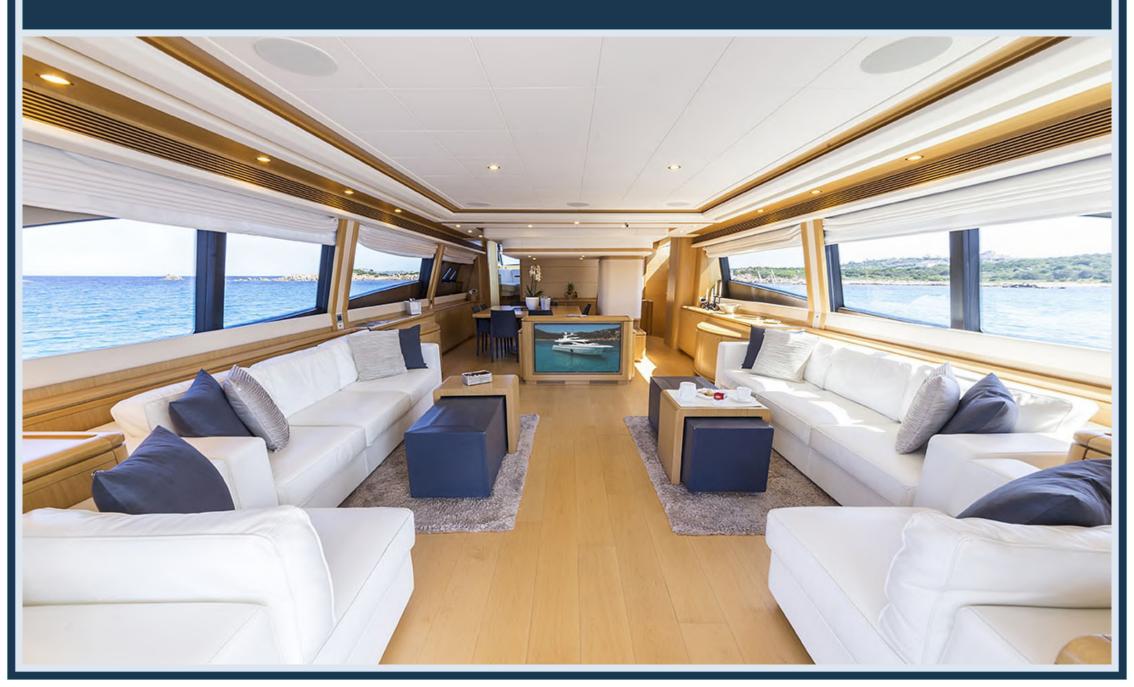

# FERRETTI 881 RPH M/Y PORTHOS





# **BOW VIEW**



# THE SUNDECK BOW AREA

# STERN VIEW



# THE EXCLUSIVE AND COMFORTABLE DINING AREA



# THE FLYBRIDGE WITH EXTRA LARGE SUNDECK



# THE FLYBRIDGE WITH THE LARGE TABLE FOR 12



# THE FLYBRIDGE CONTROL PANEL



# THE LIGHT AND AIRY SALOON WITH THE TWO FACING DIVANS



# THE BEAUTIFUL DINING AREA



# THE ORIGINAL GALLEY FACES THE BOW THROUGH THE FRONT WINDSCREEN



# THE MAIN CONTROL PANEL



# THE LARGE AND LUXURIOUS OWNER'S CABIN



# THE VIP CABIN



# A TWIN CABIN



# A TWIN CABIN PLUS THE PULLMAN BED



## THE CREW



THE SYSTEM WHICH PERMITS TO CONVERT THE ELECTRO-HYDRAULIC PIVOTING
GARAGE DOOR TO TEACK-LAID "BEACH PLATFORM",
AN OVER SEA AREA FOR THE BEST STAY IN DIRECT CONTACT WITH THE SEA.



# TECHNICAL SPECIFICATIONS

## LAYOUT



# PRINCIPAL DIMENSIONS

| LENGTH OVERALL                    | 27,07 M  |
|-----------------------------------|----------|
| FULL LENGTH                       | 26,94 M  |
| BEAM                              | 6,72 M   |
| DRAFT                             | 2,18 M   |
| DISPLACEMENT APPROX.              | 106,81 T