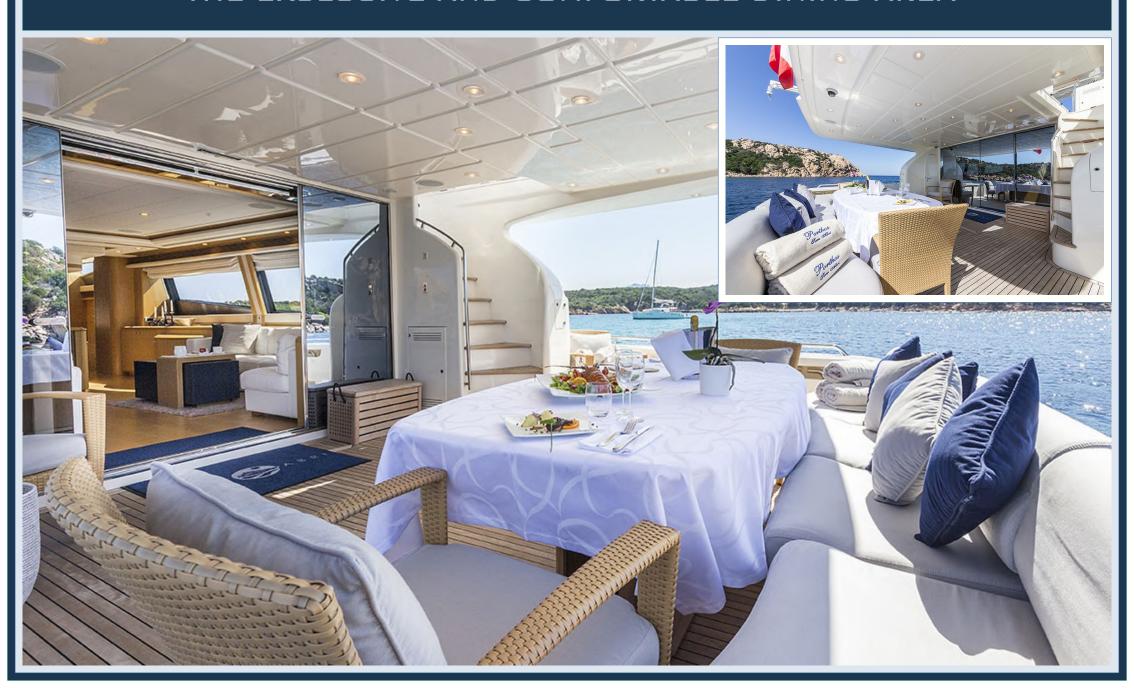

# FERRETTI 881 RPH M/Y PORTHOS





# **BOW VIEW**



# THE SUNDECK BOW AREA

# STERN VIEW



# THE EXCLUSIVE AND COMFORTABLE DINING AREA



# THE FLYBRIDGE WITH EXTRA LARGE SUNDECK



# THE FLYBRIDGE WITH THE LARGE TABLE FOR 12



# THE FLYBRIDGE CONTROL PANEL



# THE LIGHT AND AIRY SALOON WITH THE TWO FACING DIVANS



# THE BEAUTIFUL DINING AREA



# THE ORIGINAL GALLEY FACES THE BOW THROUGH THE FRONT WINDSCREEN



# THE MAIN CONTROL PANEL



# THE LARGE AND LUXURIOUS OWNER'S CABIN



# THE VIP CABIN



# A TWIN CABIN



# A TWIN CABIN PLUS THE PULLMAN BED



## THE CREW



THE SYSTEM WHICH PERMITS TO CONVERT THE ELECTRO-HYDRAULIC PIVOTING
GARAGE DOOR TO TEACK-LAID "BEACH PLATFORM",
AN OVER SEA AREA FOR THE BEST STAY IN DIRECT CONTACT WITH THE SEA.



# TECHNICAL SPECIFICATIONS

## LAYOUT



# PRINCIPAL DIMENSIONS

| LENGTH OVERALL                    | 27,07 M  |
|-----------------------------------|----------|
| FULL LENG