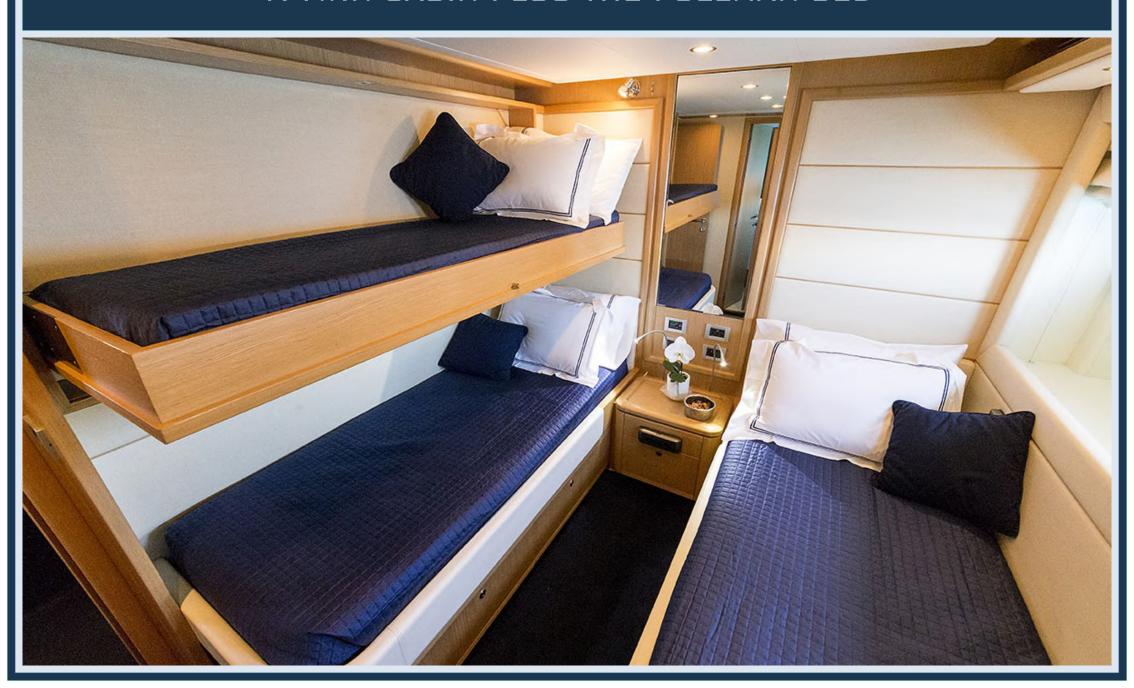

# FERRETTI 881 RPH M/Y PORTHOS





# **BOW VIEW**



# THE SUNDECK BOW AREA

# STERN VIEW



# THE EXCLUSIVE AND COMFORTABLE DINING AREA



# THE FLYBRIDGE WITH EXTRA LARGE SUNDECK



# THE FLYBRIDGE WITH THE LARGE TABLE FOR 12



# THE FLYBRIDGE CONTROL PANEL



# THE LIGHT AND AIRY SALOON WITH THE TWO FACING DIVANS



# THE BEAUTIFUL DINING AREA



# THE ORIGINAL GALLEY FACES THE BOW THROUGH THE FRONT WINDSCREEN



# THE MAIN CONTROL PANEL



# THE LARGE AND LUXURIOUS OWNER'S CABIN



# THE VIP CABIN



# A TWIN CABIN



# A TWIN CABIN PLUS THE PULLMAN BED



## THE CREW



THE SYSTEM WHICH PERMITS TO CONVERT THE ELECTRO-HYDRAULIC PIVOTING
GARAGE DOOR TO TEACK-LAID "BEACH PLATFORM",
AN OVER SEA AREA FOR THE BEST STAY IN DIRECT CONTACT WITH THE SEA.



# TECHNICAL SPECIFICATIONS

## LAYOUT



# PRINCIPAL DIMENSIONS

| LENGTH OVERALL                    | 27,07 M  |
|-----------------------------------|----------|
| FULL LENGTH                       | 26,94 M  |
| BEAM                              | 6,72 M   |
| DRAFT                             | 2,18 M   |
| DISPLACEMENT APPROX.              | 106,81 T |
| FUEL CAPACITY                     | 9000 L   |
| WATER CAPACITY (INCL. CALORIFIER) | 1320 L   |

# ENGINES AND GENERATORS

| MAIN ENGINES | 2 MTU 16V 2000 M84 2218 CV                     |
|--------------|------------------------------------