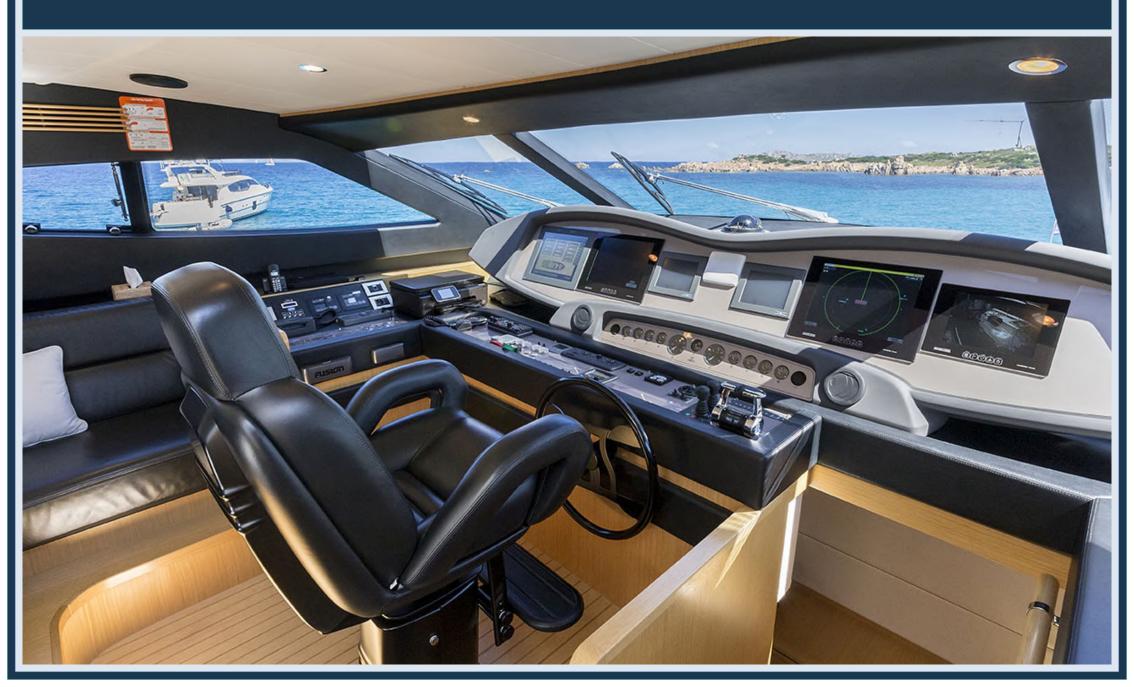

# FERRETTI 881 RPH M/Y PORTHOS





# **BOW VIEW**



# THE SUNDECK BOW AREA

# STERN VIEW



# THE EXCLUSIVE AND COMFORTABLE DINING AREA



# THE FLYBRIDGE WITH EXTRA LARGE SUNDECK



# THE FLYBRIDGE WITH THE LARGE TABLE FOR 12



# THE FLYBRIDGE CONTROL PANEL



# THE LIGHT AND AIRY SALOON WITH THE TWO FACING DIVANS



# THE BEAUTIFUL DINING AREA



# THE ORIGINAL GALLEY FACES THE BOW THROUGH THE FRONT WINDSCREEN



# THE MAIN CONTROL PANEL



# THE LARGE AND LUXURIOUS OWNER'S CABIN



# THE VIP CABIN



# A TWIN CABIN



# A TWIN CABIN PLUS THE PULLMAN BED



## THE CREW



THE SYSTEM WHICH PERMITS TO CONVERT THE ELECTRO-HYDRAULIC PIVOTING
GARAGE DOOR TO TEACK-LAID "BEACH PLATFORM",
AN OVER SEA AREA FOR THE BEST STAY IN DIRECT CONTACT WITH THE SEA.



# TECHNICAL SPECIFICATIONS

## LAYOUT



# PRINCIPAL DIMENSIONS

| LENGTH OVERALL                    | 27,07 M  |
|-----------------------------------|----------|
| FULL LENGTH                       | 26,94 M  |
| BEAM                              | 6,72 M   |
| DRAFT                             | 2,18 M   |
| DISPLACEMENT APPROX.              | 106,81 T |
| FUEL CAPACITY                     | 9000 L   |
| WATER CAPACITY (INCL. CALORIFIER) | 1320 L   |

# ENGINES AND GENERATORS