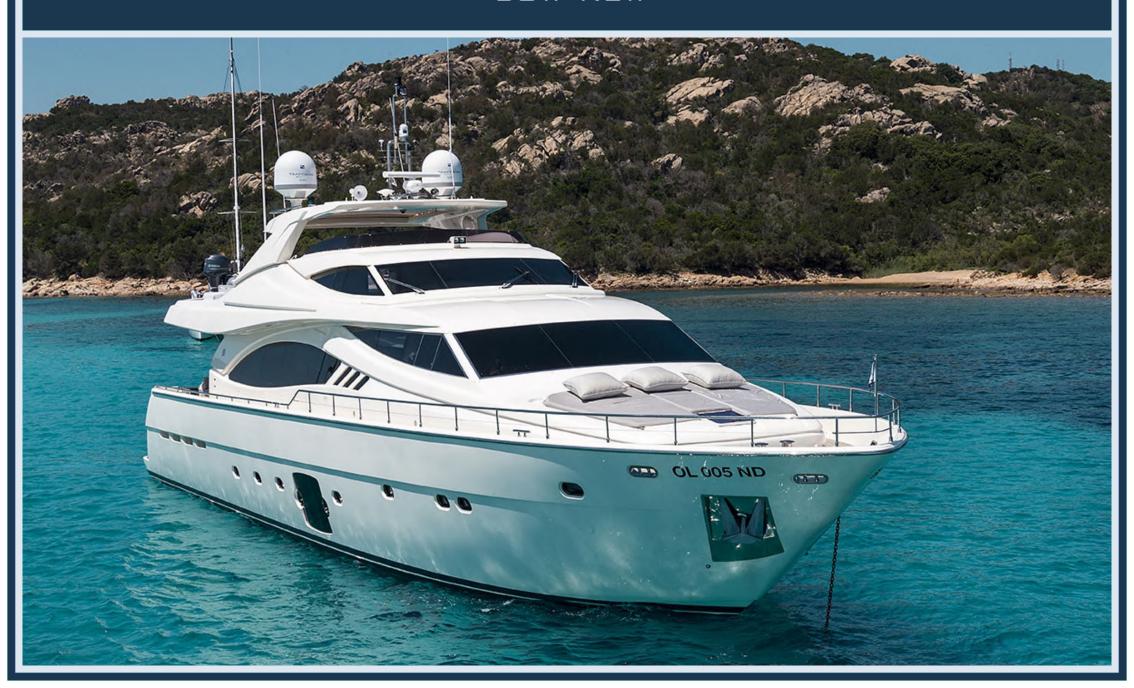

# FERRETTI 881 RPH M/Y PORTHOS





# **BOW VIEW**



# THE SUNDECK BOW AREA

# STERN VIEW



# THE EXCLUSIVE AND COMFORTABLE DINING AREA



# THE FLYBRIDGE WITH EXTRA LARGE SUNDECK



# THE FLYBRIDGE WITH THE LARGE TABLE FOR 12



# THE FLYBRIDGE CONTROL PANEL



# THE LIGHT AND AIRY SALOON WITH THE TWO FACING DIVANS



# THE BEAUTIFUL DINING AREA



# THE ORIGINAL GALLEY FACES THE BOW THROUGH THE FRONT WINDSCREEN



# THE MAIN CONTROL PANEL



# THE LARGE AND LUXURIOUS OWNER'S CABIN



# THE VIP CABIN



# A TWIN CABIN



# A TWIN CABIN PLUS THE PULLMAN BED



## THE CREW



THE SYSTEM WHICH PERMITS TO CONVERT THE ELECTRO-HYDRAULIC PIVOTING
GARAGE DOOR TO TEACK-LAID "BEACH PLATFORM",
AN OVER SEA AREA FOR THE BEST STAY IN DIRECT CONTACT WITH THE SEA.



# TECHNICAL SPECIFICATIONS

## LAYOUT



# PRINCIPAL DIMENSIONS

| LENGTH OVERALL