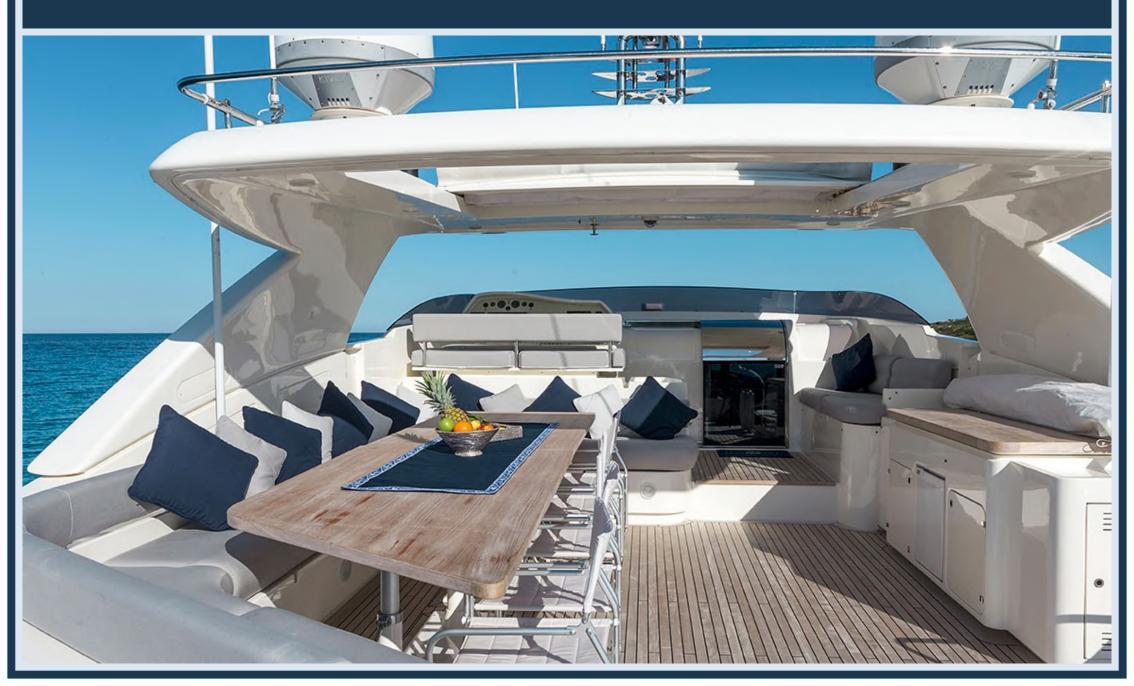

# FERRETTI 881 RPH M/Y PORTHOS





# **BOW VIEW**



# THE SUNDECK BOW AREA

# STERN VIEW



# THE EXCLUSIVE AND COMFORTABLE DINING AREA



# THE FLYBRIDGE WITH EXTRA LARGE SUNDECK



# THE FLYBRIDGE WITH THE LARGE TABLE FOR 12



# THE FLYBRIDGE CONTROL PANEL



# THE LIGHT AND AIRY SALOON WITH THE TWO FACING DIVANS



# THE BEAUTIFUL DINING AREA



# THE ORIGINAL GALLEY FACES THE BOW THROUGH THE FRONT WINDSCREEN



# THE MAIN CONTROL PANEL



# THE LARGE AND LUXURIOUS OWNER'S CABIN



# THE VIP CABIN



# A TWIN CABIN



# A TWIN CABIN PLUS THE PULLMAN BED



## THE CREW



THE SYSTEM WHICH PERMITS TO CONVERT THE ELECTRO-HYDRAULIC PIVOTING
GARAGE DOOR TO TEACK-LAID "BEACH PLATFORM",
AN OVER SEA AREA FOR THE BEST STAY IN DIRECT CONTACT WITH THE SEA.



# TECHNICAL SPECIFICATIONS

## LAYOUT



# PRINCIPAL DIMENSIONS

| LENGTH OVERALL                    | 27,07 M  |
|-----------------------------------|----------|
| FULL LENGTH                       | 26,94 M  |
| BEAM                              | 6,72 M   |
| DR