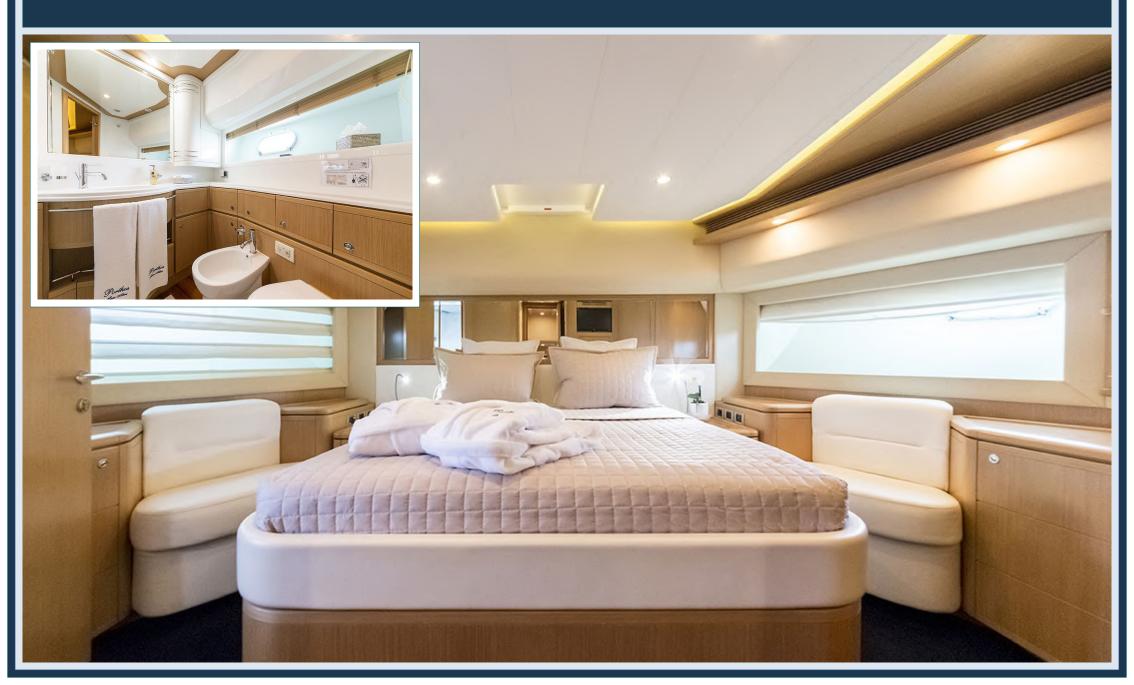

# FERRETTI 881 RPH M/Y PORTHOS





# **BOW VIEW**



# THE SUNDECK BOW AREA

# STERN VIEW



# THE EXCLUSIVE AND COMFORTABLE DINING AREA



# THE FLYBRIDGE WITH EXTRA LARGE SUNDECK



# THE FLYBRIDGE WITH THE LARGE TABLE FOR 12



# THE FLYBRIDGE CONTROL PANEL



# THE LIGHT AND AIRY SALOON WITH THE TWO FACING DIVANS



# THE BEAUTIFUL DINING AREA



# THE ORIGINAL GALLEY FACES THE BOW THROUGH THE FRONT WINDSCREEN



# THE MAIN CONTROL PANEL



# THE LARGE AND LUXURIOUS OWNER'S CABIN



# THE VIP CABIN



# A TWIN CABIN



# A TWIN CABIN PLUS THE PULLMAN BED



## THE CREW



THE SYSTEM WHICH PERMITS TO CONVERT THE ELECTRO-HYDRAULIC PIVOTING
GARAGE DOOR TO TEACK-LAID "BEACH PLATFORM",
AN OVER SEA AREA FOR THE BEST STAY IN DIRECT CONTACT WITH THE SEA.



# TECHNICAL SPECIFICATIONS

## LAYOUT



# PRINCIPAL DIMENSIONS

| LENGTH OVERALL                    | 27,07 M  |
|-----------------------------------|----------|
| FULL LENGTH                       | 26,94 M  |
| BEAM                              | 6,72 M   |
| DRAFT                             | 2,18 M   |
| DISPLACEMENT APPROX.              | 106,81 T |
| FUEL CAPACITY                     | 9000 L   |
| WATER CAPACITY (INCL. CALORIFIER) | 1320 L   |

# ENGINES AND GENERATORS

| MAIN ENGINES | 2 MTU 16V 2000 M84 2218 CV