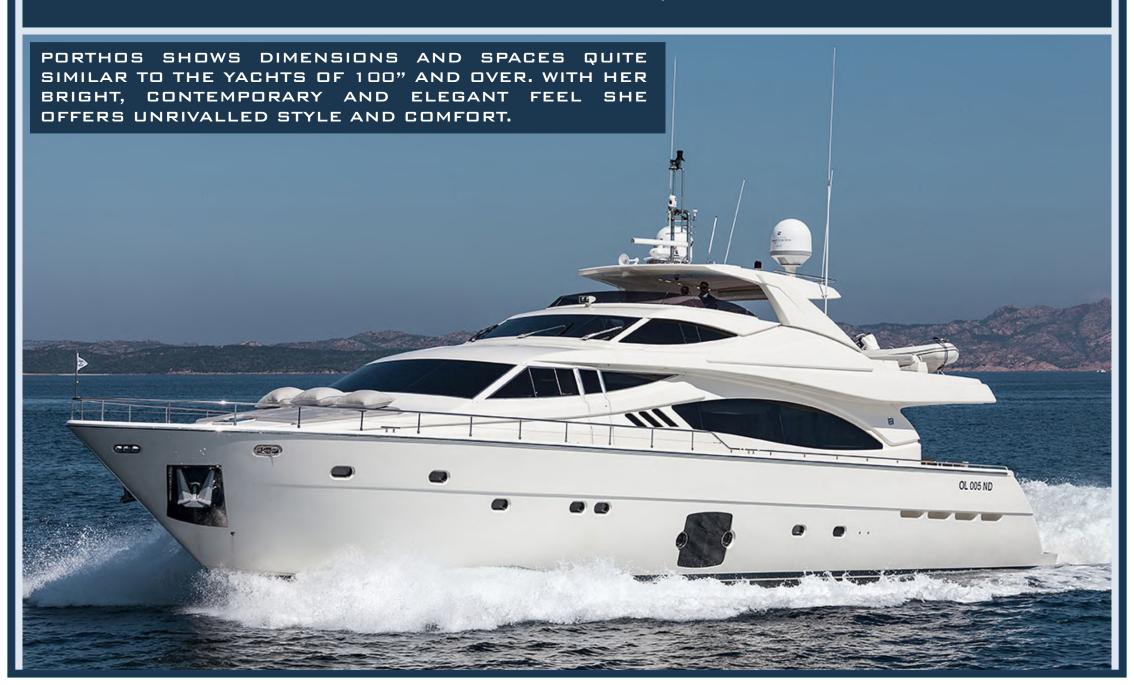

# FERRETTI 881 RPH M/Y PORTHOS





# **BOW VIEW**



# THE SUNDECK BOW AREA

# STERN VIEW



# THE EXCLUSIVE AND COMFORTABLE DINING AREA



# THE FLYBRIDGE WITH EXTRA LARGE SUNDECK



# THE FLYBRIDGE WITH THE LARGE TABLE FOR 12



# THE FLYBRIDGE CONTROL PANEL



# THE LIGHT AND AIRY SALOON WITH THE TWO FACING DIVANS



# THE BEAUTIFUL DINING AREA



# THE ORIGINAL GALLEY FACES THE BOW THROUGH THE FRONT WINDSCREEN



# THE MAIN CONTROL PANEL



# THE LARGE AND LUXURIOUS OWNER'S CABIN



# THE VIP CABIN



# A TWIN CABIN



# A TWIN CABIN PLUS THE PULLMAN BED



## THE CREW



THE SYSTEM WHICH PERMITS TO CONVERT THE ELECTRO-HYDRAULIC PIVOTING
GARAGE DOOR TO TEACK-LAID "BEACH PLATFORM",
AN OVER SEA AREA FOR THE BEST STAY IN DIRECT CONTACT WITH THE SEA.



# TECHNICAL SPECIFICATIONS

## LAYOUT



# PRINCIPAL DIMENSIONS

|