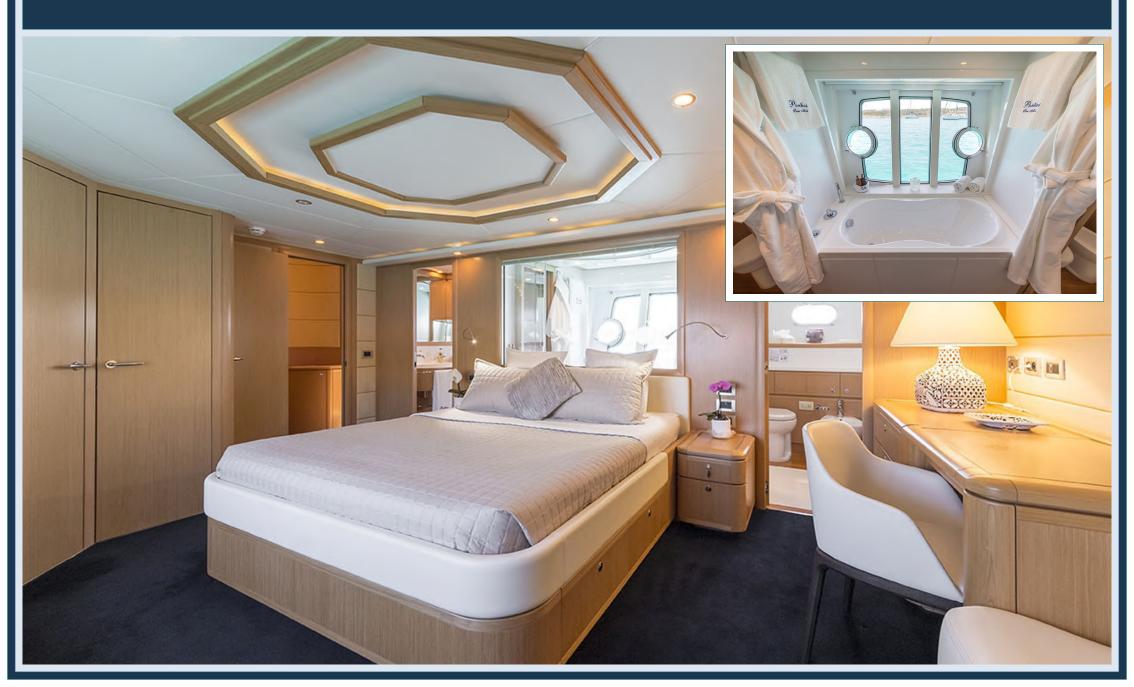

# FERRETTI 881 RPH M/Y PORTHOS





# **BOW VIEW**



# THE SUNDECK BOW AREA

# STERN VIEW



# THE EXCLUSIVE AND COMFORTABLE DINING AREA



# THE FLYBRIDGE WITH EXTRA LARGE SUNDECK



# THE FLYBRIDGE WITH THE LARGE TABLE FOR 12



# THE FLYBRIDGE CONTROL PANEL



# THE LIGHT AND AIRY SALOON WITH THE TWO FACING DIVANS



# THE BEAUTIFUL DINING AREA



# THE ORIGINAL GALLEY FACES THE BOW THROUGH THE FRONT WINDSCREEN



# THE MAIN CONTROL PANEL



# THE LARGE AND LUXURIOUS OWNER'S CABIN



# THE VIP CABIN



# A TWIN CABIN



# A TWIN CABIN PLUS THE PULLMAN BED



## THE CREW



THE SYSTEM WHICH PERMITS TO CONVERT THE ELECTRO-HYDRAULIC PIVOTING
GARAGE DOOR TO TEACK-LAID "BEACH PLATFORM",
AN OVER SEA AREA FOR THE BEST STAY IN DIRECT CONTACT WITH THE SEA.



# TECHNICAL SPECIFICATIONS

## LAYOUT



# PRINCIPAL DIMENSIONS

| LENGTH OVERALL                    | 27,07 M  |
|-----------------------------------|----------|
| FULL LENGTH                       | 26,94 M  |
| BEAM                              | 6,72 M   |
| DRAFT                             | 2,18 M   |
| DISPLACEMENT APPROX.              | 106,81 T |
| FUEL CAPACITY                     | 9000 L   |
| WATER CAPACITY (INCL. CALORIFIER) | 1320 L   |

# ENGINES AND GENERATORS

| MAIN ENGINES | 2 MTU 16V 2000 M84 2218 C