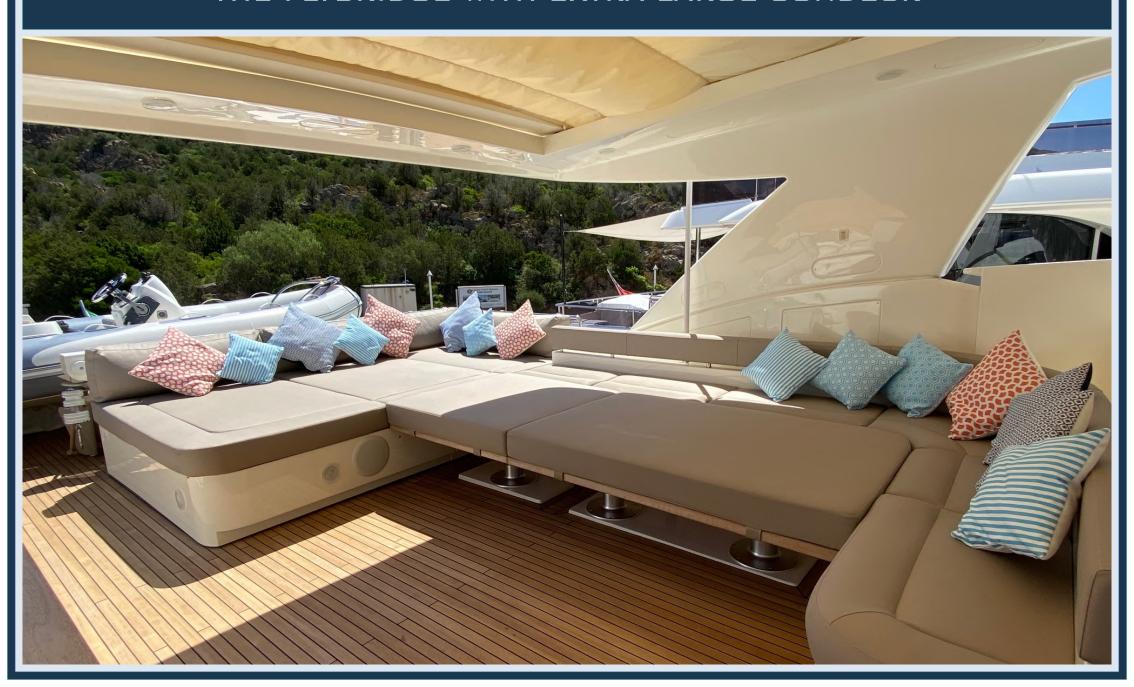

# FERRETTI 881 RPH M/Y PORTHOS





# **BOW VIEW**



# THE SUNDECK BOW AREA

# STERN VIEW



# THE EXCLUSIVE AND COMFORTABLE DINING AREA



# THE FLYBRIDGE WITH EXTRA LARGE SUNDECK



# THE FLYBRIDGE WITH THE LARGE TABLE FOR 12



# THE FLYBRIDGE CONTROL PANEL



# THE LIGHT AND AIRY SALOON WITH THE TWO FACING DIVANS



# THE BEAUTIFUL DINING AREA



# THE ORIGINAL GALLEY FACES THE BOW THROUGH THE FRONT WINDSCREEN



# THE MAIN CONTROL PANEL



# THE LARGE AND LUXURIOUS OWNER'S CABIN



# THE VIP CABIN



# A TWIN CABIN



# A TWIN CABIN PLUS THE PULLMAN BED



## THE CREW



THE SYSTEM WHICH PERMITS TO CONVERT THE ELECTRO-HYDRAULIC PIVOTING
GARAGE DOOR TO TEACK-LAID "BEACH PLATFORM",
AN OVER SEA AREA FOR THE BEST STAY IN DIRECT CONTACT WITH THE SEA.



# TECHNICAL SPECIFICATIONS

## LAYOUT



# PRINCIPAL DIMENSIONS

| LENGTH OVERALL                    | 27,07 M  |
|-----------------------------------|----------|
| FULL LENGTH                       | 26,94 M  |
| BEAM