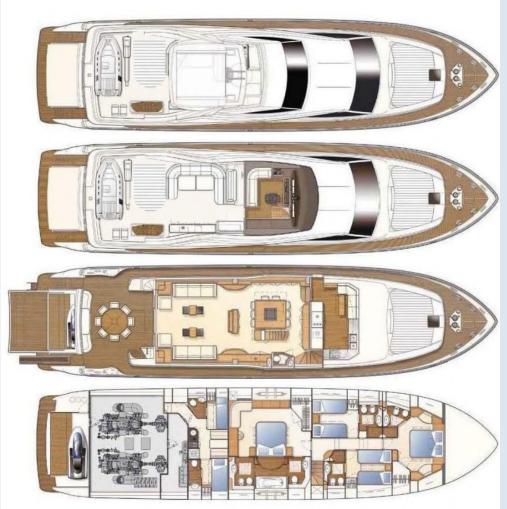

RRETTI 881 RPH M/Y PORTHOS





# **BOW VIEW**



# THE SUNDECK BOW AREA

# STERN VIEW



# THE EXCLUSIVE AND COMFORTABLE DINING AREA



# THE FLYBRIDGE WITH EXTRA LARGE SUNDECK



# THE FLYBRIDGE WITH THE LARGE TABLE FOR 12



# THE FLYBRIDGE CONTROL PANEL



# THE LIGHT AND AIRY SALOON WITH THE TWO FACING DIVANS



# THE BEAUTIFUL DINING AREA



# THE ORIGINAL GALLEY FACES THE BOW THROUGH THE FRONT WINDSCREEN



# THE MAIN CONTROL PANEL



# THE LARGE AND LUXURIOUS OWNER'S CABIN



# THE VIP CABIN



# A TWIN CABIN



# A TWIN CABIN PLUS THE PULLMAN BED



## THE CREW



THE SYSTEM WHICH PERMITS TO CONVERT THE ELECTRO-HYDRAULIC PIVOTING
GARAGE DOOR TO TEACK-LAID "BEACH PLATFORM",
AN OVER SEA AREA FOR THE BEST STAY IN DIRECT CONTACT WITH THE SEA.



# TECHNICAL SPECIFICATIONS

## LAYOUT



# PRINCIPAL DIMENSIONS

| LENGTH OVERALL                    | 27,07 M  |
|-----------------------------------|----------|
| FULL LENGTH                       | 26,94 M  |
| BEAM                              | 6,72 M   |
| DRAFT                             | 2,18 M   |
| DISPLACEMENT APPROX.              | 106,81 T |
| FUEL CAPACITY                     | 9000 L   |
| WATER CAPACITY (INCL. CALORIFIER) | 1320 L   |

# ENGINES AND GENERATORS

| MAIN ENGINES | 2 MTU 16V 2000 M84 2218 CV                     |
|--------------|------------------------------------------------|
| GENERATORS   | 2 DNAN 25 KW                                   |
| STABILIZERS  | MITSUBISHI ANTI-ROLLING GYRO STABILIZER SYSTEM |
| WATERMARKER  | IDROMAR 250 LT/HOUR                            |

# OTHER SPECIFICATIONS