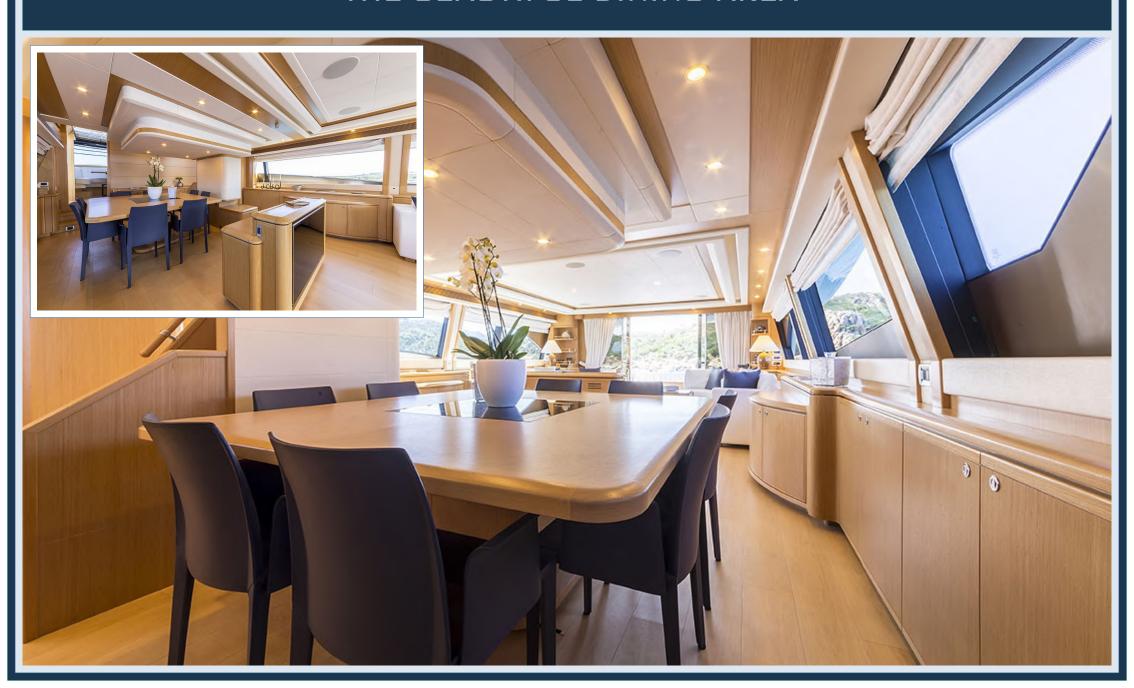

# FERRETTI 881 RPH M/Y PORTHOS





# **BOW VIEW**



# THE SUNDECK BOW AREA

# STERN VIEW



# THE EXCLUSIVE AND COMFORTABLE DINING AREA



# THE FLYBRIDGE WITH EXTRA LARGE SUNDECK



# THE FLYBRIDGE WITH THE LARGE TABLE FOR 12



# THE FLYBRIDGE CONTROL PANEL



# THE LIGHT AND AIRY SALOON WITH THE TWO FACING DIVANS



# THE BEAUTIFUL DINING AREA



# THE ORIGINAL GALLEY FACES THE BOW THROUGH THE FRONT WINDSCREEN



# THE MAIN CONTROL PANEL



# THE LARGE AND LUXURIOUS OWNER'S CABIN



# THE VIP CABIN



# A TWIN CABIN



# A TWIN CABIN PLUS THE PULLMAN BED



## THE CREW



THE SYSTEM WHICH PERMITS TO CONVERT THE ELECTRO-HYDRAULIC PIVOTING
GARAGE DOOR TO TEACK-LAID "BEACH PLATFORM",
AN OVER SEA AREA FOR THE BEST STAY IN DIRECT CONTACT WITH THE SEA.



# TECHNICAL SPECIFICATIONS

## LAYOUT



# PRINCIPAL DIMENSIONS

| LENGTH OVERALL                    | 27,07 M  |
|-----------------------------------|----------|
| FULL LENGTH                       | 26,94 M  |
| BEAM                              | 6,72 M   |
| DRAFT                             | 2,18 M   |
| DISPLACEMENT APPROX.              | 106,81 T |
| FUEL CAPACITY